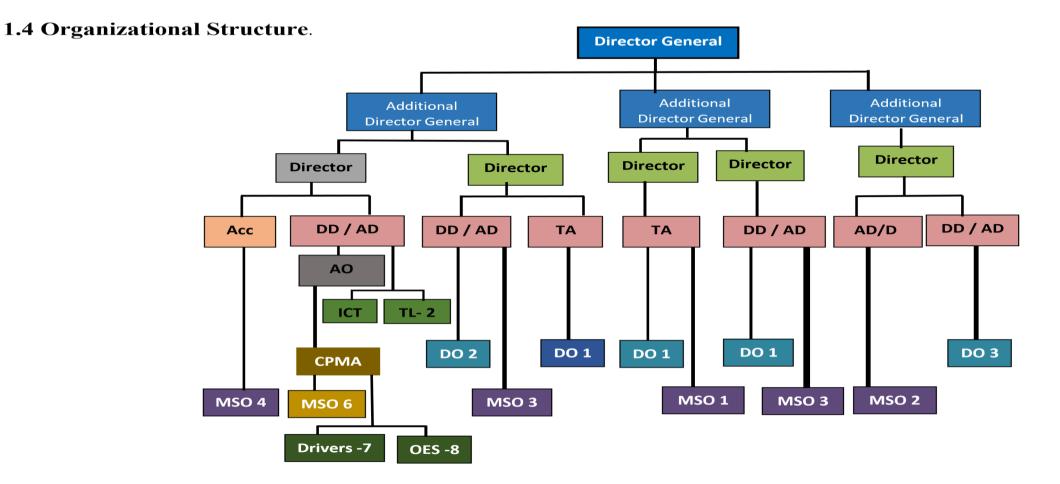

### **1.3.2 Administration and Finance Division**

Administration and Finance Division is responsible for management of human, assets and financial resources. Placement, capacity development and welfare of the officers within the Department is included in the human resource management. The acquisition, maintenance and keeping the records of physical and financial resources is covered by the Physical and finance resources management.

In addition, development of annual work plan, performance reports, annual financial reports and follow up on Audit issues are also coming under the scope of the Administration and Finance division.

ΙΟΤΟ

CPMO

TL

DO

**OES** 

- ACC : Accountant
- **DD** : Deputy Director
- **AD** : Assistant Director
- **TA** : Tariff Analysis
- **AO** : Administrative Officer

- : Information Communication & Technology Officer
- : Translator
- : Development Officer
- : Chief Public Management Assistant
- : Office Employee Service