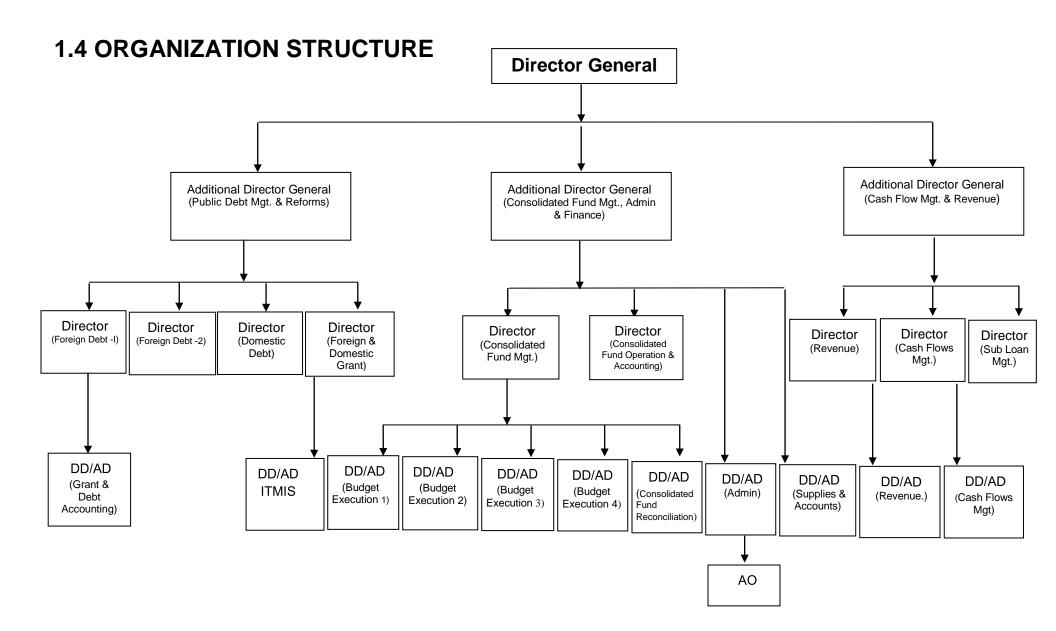

## 1.5 Main Divisions of the department

#### I. Public Debt Management & Reforms division

- > Foreign debt 01 Unit
- > Foreign debt 02 Unit
- Domestic Debt Unit
- Foreign & Domestic grant Unit

#### II. Cash Flow Management & Revenue division

- Cash Flow Management Unit
- Revenue Unit
- Sub Loan Unit

#### III. Consolidated Fund Management, Admin & Accounts division

- Consolidated Fund Management Unit
- Fund Operations & Accounts Unit
- > Administration Unit
- > Supply & Accounts Unit