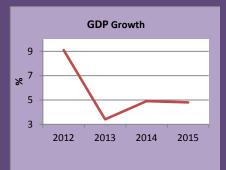

# **Department of Fiscal Policy**

Trade deficit narrowed by 2.4 % during Jan-Apr. 2016

Policy rates increased by 50 basis points

GDP grew by 5.5 % in the first quarter 2016

CCPI decreased to 5.5% in July

NCPI increased to 6.4 % in June