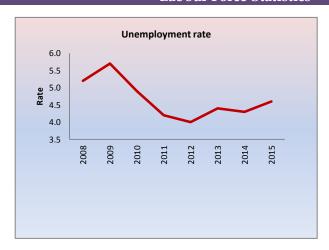

Unemployment rate was 4.2 % in the 1st Quarter 2016

Workers Remittance grew by 5.3% during Jan- Jun 2016

| CONTENTS        |          |
|-----------------|----------|
|                 | Page no. |
| Monetary Sector | ii       |
| Fiscal Sector   | ix       |
| External Sector | X        |
| Real Sector     | xii      |