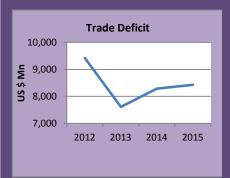

# **Department of Fiscal Policy**

Trade deficit narrowed by 2.4 % during Jan-Apr. 2016

Policy rates increased by 50 basis points

GDP grew by 5.5 % in the first quarter 2016

CCPI decreased to 5.5% in July

NCPI increased to 6.4 % in June