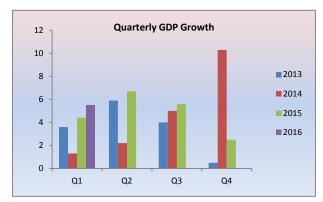

# **Department of Fiscal Policy**

Trade deficit narrowed by 2.4 % during Jan-Apr. 2016

Policy rates increased by 50 basis points

GDP grew by 5.5 % in the first quarter 2016

CCPI decreased to 5.5% in July

NCPI increased to 6.4 % in June