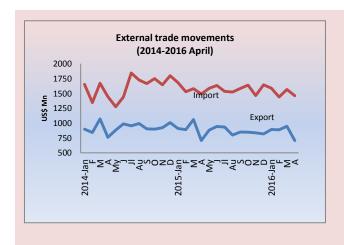

# **Department of Fiscal Policy**

Trade deficit narrowed by 2.4 % during Jan-Apr. 2016

Policy rates increased by 50 basis points

GDP grew by 5.5 % in the first quarter 2016

CCPI decreased to 5.5% in July

NCPI increased to 6.4 % in June