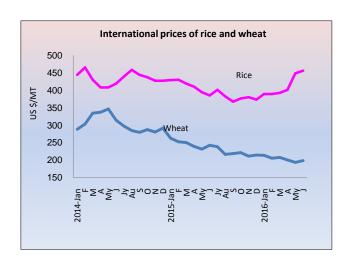

# **International Commodity Prices**

| Month    | Milk Powder<br>Average Price<br>US\$/MT | Rice<br>Thai,100%<br>US\$/MT | Wheat<br>(HRW)<br>US\$/MT |
|----------|-----------------------------------------|------------------------------|---------------------------|
| Jan-2015 | 2,573                                   | 429                          | 262                       |
| Feb      | 2,913                                   | 430                          | 252                       |
| Mar      | 3,225                                   | 419                          | 250                       |
| Apr      | 2,780                                   | 410                          | 239                       |
| May      | 2,637                                   | 394                          | 231                       |
| Jun      | 2,455                                   | 385                          | 242                       |
| Jul      | 2,164                                   | 401                          | 238                       |
| Aug      | 1,912                                   | 382                          | 216                       |
| Sep      | 2,148                                   | 367                          | 218                       |
| Oct      | 2,597                                   | 376                          | 221                       |
| Nov      | 2,420                                   | 380                          | 211                       |
| Dec      | 2,279                                   | 375                          | 212                       |
| Jan-2016 | 2,134                                   | 389                          | 213                       |
| Feb      | 2,094                                   | 389                          | 205                       |
| Mar      | 2,058                                   | 392                          | 207                       |
| Apr      | 2,046                                   | 401                          | 201                       |
| May      | 2,064                                   | 448                          | 193                       |
| Jun      | 2,192                                   | 456                          | 198                       |
| Jul      | -                                       | -                            | 188                       |

Source: FAO Web Site, Available at fao.org/worldfoodsituation/foodpricesindex

|                                    |          | A       | nnual Average | es      | Mon   | thly Average | es    |
|------------------------------------|----------|---------|---------------|---------|-------|--------------|-------|
| Commodity                          | Unit     | Jan-Dec | Jan-Dec       | Jan-Dec | May   | Jun          | Jul   |
|                                    |          | 2013    | 2014          | 2015    | 2016  | 2016         | 2016  |
| Non Energy, Agriculture, Beverages |          |         |               |         |       |              |       |
| Cocoa                              | \$/kg    | 2.44    | 3.06          | 3.14    | 3.10  | 3.12         | 3.05  |
| Coffee, Arabica                    | \$/kg    | 3.08    | 4.42          | 3.53    | 3.42  | 3.65         | 3.79  |
| Tea, auctions (3) average          | \$/kg    | 2.86    | 2.72          | 2.71    | 2.56  | 2.65         | 2.73  |
| Tea, Colombo auctions              | \$/kg    | 3.45    | 3.54          | 2.96    | 3.05  | 2.95         | 3.10  |
| Food, Fats & Oils                  |          |         |               |         |       |              |       |
| Coconut Oil                        | \$/mt    | 941     | 1,280         | 1,110   | 1,445 | 1,563        | 1,508 |
| Copra                              | \$/mt    | 627     | 854           | 736     | 963   | 1,048        | 1,008 |
| Palm Oil                           | \$/mt    | 857     | 821           | 622     | 706   | 683          | 651   |
| Grains                             |          |         |               |         |       |              |       |
| Barley                             | \$/mt    | 202.2   | 137.6         | 194.3   | 172.6 | 171.5        | 155.0 |
| Maize                              | \$/mt    | 259.4   | 192.9         | 169.8   | 169.0 | 179.0        | 161.8 |
| Wheat, US HRW                      | \$/mt    | 312.2   | 284.9         | 203.2   | 171.8 | 173.9        | 151.6 |
| Other Food                         |          |         |               |         |       |              |       |
| Meat, Beef                         | \$/kg    | 4.07    | 4.95          | 4.42    | 3.96  | 4.00         | 4.14  |
| Meat, Chicken                      | \$/kg    | 2.29    | 2.43          | 2.53    | 2.47  | 2.47         | 2.46  |
| Sugar, World                       | \$/kg    | 0.57    | 0.37          | 0.30    | 0.38  | 0.43         | 0.43  |
| Raw Materials, Timber              |          |         |               |         |       |              |       |
| Plywood                            | ¢/sheets | 560.2   | 517.3         | 451.2   | 501.2 | 517.7        | 524.5 |
| Wood pulp                          | \$/mt    | 823.1   | 876.9         | 875.0   | 875.0 | 875.0        | 875.0 |
| Other Raw Materials                |          |         |               |         |       |              |       |
| Rubber RSS3, US                    | \$/kg    | 2.79    | 1.96          | 1.56    | 1.67  | 1.49         | 1.59  |
| Fertilizers                        |          |         |               |         |       |              |       |
| Phosphate Rock                     | \$/mt    | 148.1   | 110.2         | 117.5   | 115.0 | 115.0        | 115.0 |
| TSP                                | \$/mt    | 382.1   | 388.3         | 385.0   | 284.0 | 285.0        | 285.0 |
| Urea                               | \$/mt    | 340.1   | 316.2         | 272.9   | 200.0 | 191.0        | 177.0 |
| Metals and Minerals                |          |         |               |         |       |              |       |
| Aluminum                           | \$/mt    | 1,847   | 1,867         | 1.665   | 1,551 | 1,594        | 1,629 |
| Gold                               | \$/toz   | 1,412   | 1,266         | 1,160   | 1,261 | 1,276        | 1,337 |
| Iron ore                           | \$/dmt   | 135.0   | 97.0          | 56.0    | 55.0  | 52.0         | 57.0  |