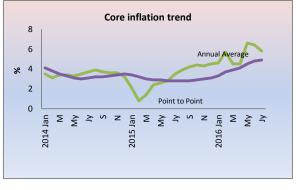

#### **Trends in Inflation**

|        | CCP:     | I (%)           | Core Inflation (%) |                 | NCP     | I (%)    |
|--------|----------|-----------------|--------------------|-----------------|---------|----------|
| Month  | (2006/20 | (2006/2007=100) |                    | (2006/2007=100) |         | =100)    |
|        | Point to | Annual          | Point to           | Annual          | Monthly | Point to |
|        | Point    | Average         | Point              | Average         | Change  | Point    |
| Sep    | 3.5      | 4.2             | 3.7                | 3.2             | 0.0     | _        |
| Oct    | 1.6      | 3.8             | 3.6                | 3.3             | -0.4    | _        |
| Nov    | 1.5      | 3.5             | 3.6                | 3.4             | 0.8     | _        |
| Dec    | 2.1      | 3.3             | 3.2                | 3.5             | 1.6     | _        |
| Jan-15 | 3.2      | 3.2             | 2.1                | 3.4             | 3.9     | 9.4      |
| Feb    | 0.6      | 2.9             | 0.8                | 3.2             | -3.5    | 5.7      |
| Mar    | 0.1      | 2.5             | 1.4                | 3.0             | -1.2    | 4.3      |
| Apr    | 0.1      | 2.1             | 2.4                | 2.9             | -0.6    | 2.8      |
| May    | 0.2      | 1.9             | 2.6                | 2.9             | 0.9     | 3.0      |
| Jun    | 0.1      | 1.7             | 2.8                | 2.8             | 1.0     | 2.7      |
| Jul    | -0.2     | 1.3             | 3.5                | 2.8             | -0.2    | 1.8      |
| Aug    | -0.2     | 1.0             | 3.9                | 2.8             | -0.5    | 1.9      |
| Sep    | -0.3     | 0.7             | 4.2                | 2.8             | 0.0     | 1.9      |
| Oct    | 1.7      | 0.7             | 4.4                | 2.9             | 0.7     | 3.0      |
| Nov    | 3.1      | 0.9             | 4.3                | 3.0             | 2.6     | 4.8      |
| Dec    | 2.8      | 0.9             | 4.5                | 3.1             | 1.1     | 4.2      |
| Jan-16 | 0.9      | 0.7             | 4.6                | 3.3             | -1.1    | -0.7     |
| Feb    | 2.7      | 0.9             | 5.7                | 3.7             | -1.1    | 1.7      |
| Mar    | 2.0      | 1.1             | 4.5                | 3.9             | -0.7    | 2.2      |
| Apr    | 3.1      | 1.3             | 4.5                | 4.1             | 1.5     | 4.3      |
| May    | 4.8      | 1.7             | 6.6                | 4.5             | 1.9     | 5.3      |
| Jun    | 6.0      | 2.2             | 6.4                | 4.8             | 2.1     | 6.4      |
| Jul    | 5.5      | 2.7             | 5.8                | 4.9             |         |          |

Source: Department of Census and Statistics

The point to point inflation decreased to 5.5 per cent in July 2016. The annual average increased to 2.7 per cent in July 2016. Core inflation that measures the price movements of the items in the CCPI basket excluding fresh food, energy, transport, rice and coconut, decreased to 5.8 per cent, on point to point basis, while annual average core inflation increased to 4.9 per cent, in July 2016. The National Consumer Price Index (NCPI) covering price movements in all provinces of the country increased to 6.4 percent in June 2016, on year on year basis.