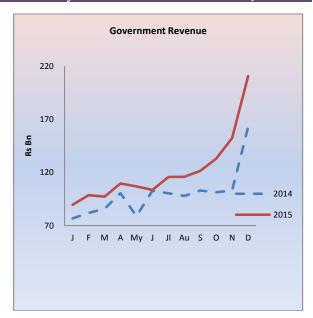

| 2015 (a)  | Growth %    |
| Tax Revenue           | 1,050,362 | 1,355,779 | 29.1        |
| Income Tax            | 198,115   | 262,583   | 32.5        |
| VAT                   | 275,350   | 219,700   | -20.2       |
| Excise Duty           | 256,690   | 497,623   | 93.9        |
| Nation Building Tax   | 44,583    | 45,004    | 0.9         |
| PAL                   | 68,646    | 58,644    | -14.6       |
| Customs Duty          | 81,108    | 132,189   | 63.0        |
| SCL                   | 47,953    | 52,276    | 9.0         |
| Cess                  | 38,707    | 46,289    | 19.6        |
| License Fee and Other | 39,209    | 41,471    | 4.2         |
| Non Tax Revenue       | 144,844   | 99,099    | -31.6       |
| Total Revenue         | 1,195,206 | 1,454,878 | 21.7        |



Source: Department of Fiscal Policy

(a) provisional

Note: Not to be quoted

Government Debt

| Government Debt (Rs.bn) | End Dec<br>2014 | End Dec<br>2015 (a) |
|-------------------------|-----------------|---------------------|
| Total Domestic Debt     | 4,277.8         | 4,959.2             |
| Total Foreign Debt      | 3,113.1         | 3,544.0             |
| Total Government Debt   | 7,390.9         | 8,503.2             |

Source: Central Bank of Sri Lanka

(a) provisional

|  | Kev | Fiscal | Indicators | 2014- 2015 |
|--|-----|--------|------------|------------|
|--|-----|--------|------------|------------|

| Unit     | 2014                                                                                                           | 2015