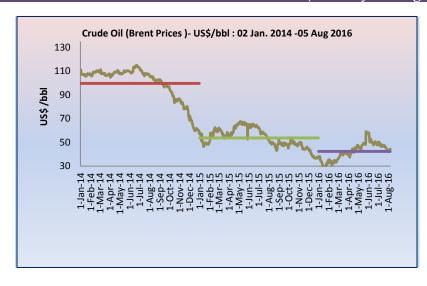

## **Crude Oil Prices - Singapore Plattes Prices (US\$/bbl)**

| Item                                         | Aug 01 | Aug 02 | Aug 03 | Aug 04 | Aug 05 | Week<br>Ago | Month<br>Ago | Year<br>Ago |
|----------------------------------------------|--------|--------|--------|--------|--------|-------------|--------------|-------------|
| Brent (New York Closing Prices) (US \$/bbl.) | 43.52  | 42.32  | 41.92  | 43.39  | 44.01  | 42.83       | 49.80        | 56.63       |
| WTI (US\$/bbl.)                              | 41.62  | 40.16  | 39.68  | 41.15  | 41.73  | 41.19       | 48.46        | 50.34       |
|                                              |        |        |        |        |        |             |              |             |
| Petrol                                       | 45.95  | 45.60  | 45.30  | 47.15  | 47.80  | 44.65       | 52.85        | 79.00       |
| Diesel                                       | 48.89  | 48.09  | 47.12  | 48.46  | 49.36  | 49.78       | 56.92        | 73.63       |
| Kerosene                                     | 49.60  | 48.68  | 47.66  | 49.09  | 49.97  | 50.48       | 57.04        | 74.32       |

#### **Crude Oil Prices (Monthly Average)**

| Month  | WTI European<br>Market<br>(US\$/bbl) | Brent<br>(US\$/bbl) |
|--------|--------------------------------------|---------------------|
| Dec    | 60.65                                | 64.55               |
| Jan-15 | 48.82                                | 51.89               |
| Feb    | 50.75                                | 58.47               |
| Mar    | 47.81                                | 57.38               |
| Apr    | 54.38                                | 60.67               |
| May    | 63.65                                | 65.24               |
| Jun    | 63.85                                | 60.16               |
| Jul    | 51.52                                | 57.11               |
| Aug    | 42.64                                | 47.92               |
| Sep    | 45.60                                | 48.87               |
| Oct    | 46.35                                | 49.34               |
| Nov    | 43.56                                | 46.79               |
| Dec    | 37.55                                | 39.36               |
| Jan-16 | 32.09                                | 32.23               |
| Feb    | 31.13                                | 33.63               |
| Mar    | 37.64                                | 39.66               |
| Apr    | 40.80                                | 42.86               |
| May    | 47.58                                | 46.84               |
| Jun    | 48.83                                | 49.82               |
| Jul    | 45.32                                | 46.88               |
| Aug*   | 40.87                                | 43.03               |

Source: Central Bank of Sri Lanka

\*upto 05<sup>th</sup>Aug 2016