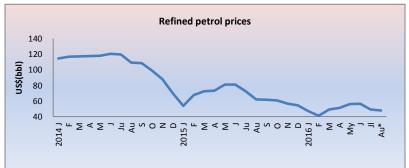

# Monthly Average Refined Product Prices -Singapore Plattes Prices (US\$/bbl)

| Month  | Petrol | Diesel | Kerosene |
|--------|--------|--------|----------|
| Dec    | 70.74  | 77.33  | 79.63    |
| Jan-15 | 53.70  | 60.88  | 62.82    |
| Feb    | 67.53  | 71.63  | 73.74    |
| Mar    | 72.52  | 69.39  | 70.00    |
| Apr    | 73.19  | 71.60  | 72.13    |
| May    | 81.07  | 77.27  | 77.68    |
| Jun    | 80.99  | 74.32  | 71.36    |
| Jul    | 72.52  | 64.50  | 65.91    |
| Aug    | 61.90  | 56.30  | 57.25    |
| Sep    | 61.59  | 58.72  | 58.61    |
| Oct    | 60.75  | 58.34  | 59.32    |
| Nov    | 56.66  | 57.19  | 58.10    |
| Dec    | 54.36  | 48.30  | 47.38    |
| Jan-16 | 47.08  | 35.76  | 38.07    |
| Feb    | 41.29  | 38.11  | 41.00    |
| Mar    | 49.20  | 45.23  | 47.13    |
| Apr    | 51.26  | 47.94  | 49.52    |
| May    | 55.98  | 54.28  | 55.19    |
| Jun    | 56.48  | 57.97  | 58.14    |
| Jul    | 49.24  | 54.12  | 54.49    |
| Aug*   | 46.36  | 48.38  | 49.00    |

Source: Central Bank of Sri Lanka

\*upto 05<sup>th</sup>Aug 2016