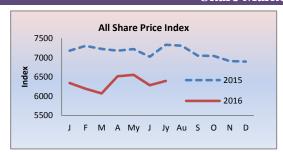

#### **Share Market**

| Indicator                                 | Week<br>ending<br>05 Aug -16 | Week<br>Ago | Year<br>Ago |
|-------------------------------------------|------------------------------|-------------|-------------|
| All Share Price Index (1985 = 100) (ASPI) | 6,517                        | 6,394       | 7,366       |
| S & P Sri Lanka 20 Index (S & P SL20)     | 3,531                        | 3,414       | 4,083       |
| Average Daily Turnover (Rs.Mn)            | 974                          | 471         | 1,671       |
| Market Capitalization (Rs.Bn.)            | 2,777                        | 2,725       | 3,130       |

Source: Colombo Stock Exchange

All Share Price Index (ASPI) increased by 123 index points and closed at 6,517 points compared to the fifth week of July. The S & P Sri Lanka 20 Index (S & P SL20) increased by 117 to 3,531 index points. The Average Daily Turnover decreased by Rs. 503 million and stationed at Rs. 974 million. Market capitalization reached Rs. 2,777 billion compared to Rs. 3,130 billion in the same period of the last year.