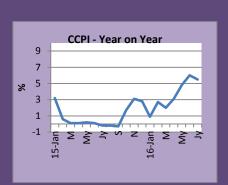

#### **Trends in Inflation**

|        | CCP:     | I (%)           | Core Inflation (%) |                 | NCP     | I (%)    |
|--------|----------|-----------------|--------------------|-----------------|---------|----------|
| Month  | (2006/20 | (2006/2007=100) |                    | (2006/2007=100) |         | =100)    |
|        | Point to | Annual          | Point to           | Annual          | Monthly | Point to |
|        | Point    | Average         | Point              | Average         | Change  | Point    |
| Sep    | 3.5      | 4.2             | 3.7                | 3.2             | 0.0     | _        |
| Oct    | 1.6      | 3.8             | 3.6                | 3.3             | -0.4    | _        |
| Nov    | 1.5      | 3.5             | 3.6                | 3.4             | 0.8     | _        |
| Dec    | 2.1      | 3.3             | 3.2                | 3.5             | 1.6     | _        |
| Jan-15 | 3.2      | 3.2             | 2.1                | 3.4             | 3.9     | 9.4      |
| Feb    | 0.6      | 2.9             | 0.8                | 3.2             | -3.5    | 5.7      |
| Mar    | 0.1      | 2.5             | 1.4                | 3.0             | -1.2    | 4.3      |
| Apr    | 0.1      | 2.1             | 2.4                | 2.9             | -0.6    | 2.8      |
| May    | 0.2      | 1.9             | 2.6                | 2.9             | 0.9     | 3.0      |
| Jun    | 0.1      | 1.7             | 2.8                | 2.8             | 1.0     | 2.7      |
| Jul    | -0.2     | 1.3             | 3.5                | 2.8             | -0.2    | 1.8      |
| Aug    | -0.2     | 1.0             | 3.9                | 2.8             | -0.5    | 1.9      |
| Sep    | -0.3     | 0.7             | 4.2                | 2.8             | 0.0     | 1.9      |
| Oct    | 1.7      | 0.7             | 4.4                | 2.9             | 0.7     | 3.0      |
| Nov    | 3.1      | 0.9             | 4.3                | 3.0             | 2.6     | 4.8      |
| Dec    | 2.8      | 0.9             | 4.5                | 3.1             | 1.1     | 4.2      |
| Jan-16 | 0.9      | 0.7             | 4.6                | 3.3             | -1.1    | -0.7     |
| Feb    | 2.7      | 0.9             | 5.7                | 3.7             | -1.1    | 1.7      |
| Mar    | 2.0      | 1.1             | 4.5                | 3.9             | -0.7    | 2.2      |
| Apr    | 3.1      | 1.3             | 4.5                | 4.1             | 1.5     | 4.3      |
| May    | 4.8      | 1.7             | 6.6                | 4.5             | 1.9     | 5.3      |
| Jun    | 6.0      | 2.2             | 6.4                | 4.8             | 2.1     | 6.4      |
| Jul    | 5.5      | 2.7             | 5.8                | 4.9             |         |          |

Source: Department of Census and Statistics

The point to point inflation decreased to 5.5 per cent in July 2016. The annual average increased to 2.7 per cent in July 2016. Core inflation that measures the price movements of the items in the CCPI basket excluding fresh food, energy, transport, rice and coconut, decreased to 5.8 per cent, on point to point basis, while annual average core inflation increased to 4.9 per cent, in July 2016. The National Consumer Price Index (NCPI) covering price movements in all provinces of the country increased to 6.4 percent in June 2016, on year on year basis.