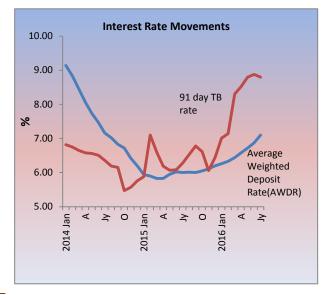

#### **Interest Rate Movements**

|                                                         | Week                      | Week  | Month | Year |
|---------------------------------------------------------|---------------------------|-------|-------|------|
| Category                                                | Ending<br>05thAug<br>2016 | Ago   | Ago   | Ago  |
| Standing Deposit Facility                               | 7.00                      | 7.00  | 6.50  | 6.00 |
| Standing Lending Facility                               | 8.50                      | 8.50  | 8.00  | 7.50 |
| Call Money Weekly Average                               | 8.40                      | 8.27  | 8.19  | 6.11 |
| Treasury Bill (Yield rate)                              |                           |       |       |      |
| 91 Days                                                 | 8.99                      | -     | 8.88  | -    |
| 182 Days                                                | 9.90                      | 9.69  | 9.86  | 6.50 |
| 364 Days                                                | 10.73                     | 10.48 | 10.54 | 6.54 |
| Prime Lending Rate                                      | 11.45                     | 10.98 | 10.55 | 6.98 |
|                                                         | Jul-16                    | 6     | Month | Year |
|                                                         |                           |       | Ago   | Ago  |
| Commercial Bank Average<br>Weighted Deposit Rate (AWDR) | 7.10                      |       | 6.87  | 6.00 |

Central Bank Standing Deposit Facility rate (SDF) and Standing Lending Facility rate (SLF) remained at 7.00 percent and 8.50 percent, respectively during this week. The Prime Lending rate increased to 11.45 per cent by week ending 05th August 2016 and Commercial Bank Average Weighted Deposit Rate (AWDR) for the month of July 2016 was 7.10 percent.