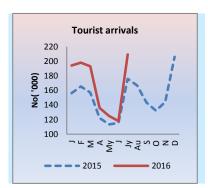

Exchange rate appreciated to US\$1=Rs. 145.53

Credit to private sector increased by 28.0 % May 2016

Brent crude oil decreased to: US\$ 44.01 per bbl

Government revenue enhanced by 21.7% in 2015

Tourist arrivals up by 16.7 % during Jan-July 2016