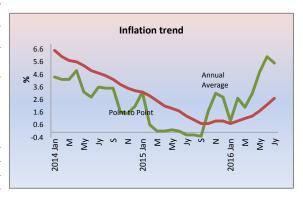

#### **Trends in Inflation**

|        | CCP:     | I (%)           | Core Inflation (%) |                 | NCP     | I (%)    |
|--------|----------|-----------------|--------------------|-----------------|---------|----------|
| Month  | (2006/20 | (2006/2007=100) |                    | (2006/2007=100) |         | =100)    |
|        | Point to | Annual          | Point to           | Annual          | Monthly | Point to |
|        | Point    | Average         | Point              | Average         | Change  | Point    |
| Sep    | 3.5      | 4.2             | 3.7                | 3.2             | 0.0     | _        |
| Oct    | 1.6      | 3.8             | 3.6                | 3.3             | -0.4    | _        |
| Nov    | 1.5      | 3.5             | 3.6                | 3.4             | 0.8     | _        |
| Dec    | 2.1      | 3.3             | 3.2                | 3.5             | 1.6     | _        |
| Jan-15 | 3.2      | 3.2             | 2.1                | 3.4             | 3.9     | 9.4      |
| Feb    | 0.6      | 2.9             | 0.8                | 3.2             | -3.5    | 5.7      |
| Mar    | 0.1      | 2.5             | 1.4                | 3.0             | -1.2    | 4.3      |
| Apr    | 0.1      | 2.1             | 2.4                | 2.9             | -0.6    | 2.8      |
| May    | 0.2      | 1.9             | 2.6                | 2.9             | 0.9     | 3.0      |
| Jun    | 0.1      | 1.7             | 2.8                | 2.8             | 1.0     | 2.7      |
| Jul    | -0.2     | 1.3             | 3.5                | 2.8             | -0.2    | 1.8      |
| Aug    | -0.2     | 1.0             | 3.9                | 2.8             | -0.5    | 1.9      |
| Sep    | -0.3     | 0.7             | 4.2                | 2.8             | 0.0     | 1.9      |
| Oct    | 1.7      | 0.7             | 4.4                | 2.9             | 0.7     | 3.0      |
| Nov    | 3.1      | 0.9             | 4.3                | 3.0             | 2.6     | 4.8      |
| Dec    | 2.8      | 0.9             | 4.5                | 3.1             | 1.1     | 4.2      |
| Jan-16 | 0.9      | 0.7             | 4.6                | 3.3             | -1.1    | -0.7     |
| Feb    | 2.7      | 0.9             | 5.7                | 3.7             | -1.1    | 1.7      |
| Mar    | 2.0      | 1.1             | 4.5                | 3.9             | -0.7    | 2.2      |
| Apr    | 3.1      | 1.3             | 4.5                | 4.1             | 1.5     | 4.3      |
| May    | 4.8      | 1.7             | 6.6                | 4.5             | 1.9     | 5.3      |
| Jun    | 6.0      | 2.2             | 6.4                | 4.8             | 2.1     | 6.4      |
| Jul    | 5.5      | 2.7             | 5.8                | 4.9             |         |          |

Source: Department of Census and Statistics

The point to point inflation decreased to 5.5 per cent in July 2016. The annual average increased to 2.7 per cent in July 2016. Core inflation that measures the price movements of the items in the CCPI basket excluding fresh food, energy, transport, rice and coconut, decreased to 5.8 per cent, on point to point basis, while annual average core inflation increased to 4.9 per cent, in July 2016. The National Consumer Price Index (NCPI) covering price movements in all provinces of the country increased to 6.4 percent in June 2016, on year on year basis.