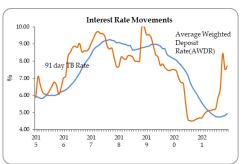

# **REAL SECTOR**

| <ul> <li>Economy expanded by 4.4 percent during<br/>first 9 months of 2021.</li> </ul> | <ul> <li>Exchange Rate remains at USD 1=Rs. 200.75</li> <li>Exports sustained at USD 1.2 bn in November</li> </ul> |  |  |  |  |  |  |  |
|----------------------------------------------------------------------------------------|--------------------------------------------------------------------------------------------------------------------|--|--|--|--|--|--|--|
| <ul> <li>Price of Brent Crude Oil decreased by USD</li> </ul>                          | the sixth consecutive month in 2021, since the                                                                     |  |  |  |  |  |  |  |
| 0.62 to USD 89.02 per bbl as at 03                                                     | month of June                                                                                                      |  |  |  |  |  |  |  |
| February, 2022 from USD 89.64 per bbl as                                               | <ul> <li>Imports increased to USD 1.76 bn in</li> </ul>                                                            |  |  |  |  |  |  |  |
| at 28 January,2022                                                                     | November, 2021                                                                                                     |  |  |  |  |  |  |  |
| <ul> <li>CCPI increased to 14.2 percent (YoY) in</li> </ul>                            | <ul> <li>Trade deficit</li> </ul>                                                                                  |  |  |  |  |  |  |  |
| January, 2022 from 12.1 percent (YoY) in                                               | <ul> <li>USD 553 mn in November</li> </ul>                                                                         |  |  |  |  |  |  |  |
| December, 2021                                                                         | <ul> <li>USD 7,051 mn in Jan-Nov</li> </ul>                                                                        |  |  |  |  |  |  |  |
| <ul> <li>NCPI increased to 14.0 percent (YoY) in</li> </ul>                            | <ul> <li>The gross official reserves stood at USD 3.14</li> </ul>                                                  |  |  |  |  |  |  |  |
| December from 11.1 percent (YoY) in                                                    | bn as at the end of December                                                                                       |  |  |  |  |  |  |  |
| November                                                                               | <ul> <li>Workers' remittances recorded USD 5.49 bn in</li> </ul>                                                   |  |  |  |  |  |  |  |
| More on this on page 2                                                                 | Jan - Dec, 2021 More on this on page 10                                                                            |  |  |  |  |  |  |  |
|                                                                                        |                                                                                                                    |  |  |  |  |  |  |  |
| FISCAL SECTOR                                                                          | MONETARY SECTOR                                                                                                    |  |  |  |  |  |  |  |
|                                                                                        | <ul> <li>All Share Price Index (ASPI) decreased by</li> </ul>                                                      |  |  |  |  |  |  |  |
| Revenue                                                                                |                                                                                                                    |  |  |  |  |  |  |  |
| <ul> <li>Jan- Oct, 2021</li> <li>Total Revenue - Rs. 1,154.7 bn</li> </ul>             | 0.78 percent to 12,762.60 points as at 03                                                                          |  |  |  |  |  |  |  |
| • Tax Revenue - Rs. 1,035.1 bn                                                         | February, 2022 from 12,863.14 points as at 28                                                                      |  |  |  |  |  |  |  |
| Non-Tax Revenue - Rs. 119.5 bn                                                         | January, 2022                                                                                                      |  |  |  |  |  |  |  |
| Expenditure                                                                            | S&P SL 20 Index decreased by 1.07 per cent                                                                         |  |  |  |  |  |  |  |
| ■ <u>Jan- Oct, 2021</u>                                                                |                                                                                                                    |  |  |  |  |  |  |  |
| $\circ$ Total Expenditure -Rs. 2,731.7 bn                                              | to 4,333.76 points as at 03 February, 2022                                                                         |  |  |  |  |  |  |  |
| • Recurrent Expenditur - Rs. 2,318.9 bn                                                | from 4,380.55 points as at 28 January, 2022                                                                        |  |  |  |  |  |  |  |
| • Capital Expenditure - Rs. 412.7 bn                                                   | • Cradit to the private coster increases by 17 (                                                                   |  |  |  |  |  |  |  |
| Debt                                                                                   | <ul> <li>Credit to the private sector increases by 13.6</li> <li>Devember 2001</li> </ul>                          |  |  |  |  |  |  |  |
| <ul> <li>End of Oct, 2021</li> </ul>                                                   | percent (YoY) in November, 2021                                                                                    |  |  |  |  |  |  |  |
| <ul> <li>Total Government Debt - Rs.17,343.9 bn</li> </ul>                             |                                                                                                                    |  |  |  |  |  |  |  |
| More on this on page 12                                                                | More on this on page 13                                                                                            |  |  |  |  |  |  |  |
|                                                                                        |                                                                                                                    |  |  |  |  |  |  |  |