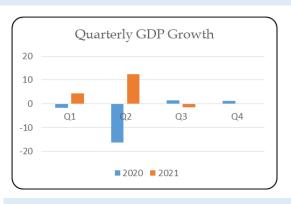

# PRODUCTION

|                      | 1 <sup>st</sup> Q | 2 <sup>nd</sup> Q | 3 <sup>rd</sup> Q | 4 <sup>th</sup> Q | Annual |
|----------------------|-------------------|-------------------|-------------------|-------------------|--------|
| 2017                 | 3.2               | 3.6               | 3.2               | 3.7               | 3.6    |
| Agriculture          | -4.4              | -2.6              | -2.0              | 7.2               | -0.4   |
| Industry             | 2.9               | 4.7               | 4.7               | 4.3               | 4.7    |
| Service              | 4.4               | 3.9               | 2.8               | 3.4               | 3.6    |
| 2018                 | 4.0               | 3.9               | 3.5               | 1.9               | 3.3    |
| Agriculture          | 5.1               | 5.6               | 4.0               | 8.2               | 6.5    |
| Industry             | 1.7               | 2.8               | 3.1               | -3.4              | 1.2    |
| Service              | 5.5               | 4.8               | 4.3               | 4.2               | 4.6    |
| 2019                 | 3.7               | 1.6               | 2.7               | 2.0               | 2.3    |
| Agriculture          | 5.5               | 1.0               | 0.4               | -4.1              | 0.6    |
| Industry             | 3.0               | 1.4               | 3.3               | 1.4               | 2.7    |
| Service              | 4.1               | 1.6               | 2.8               | 2.7               | 2.3    |
| 2020                 | -1.8              | -16.3             | 1.5               | 1.3               | -3.6   |
| Agriculture          | -6.5              | -5.9              | 4.3               | 1.3               | -2.4   |
| Industry             | -7.9              | -23.1             | 0.6               | 1.3               | -6.9   |
| Service              | 2.9               | -12.9             | 2.1               | 1.9               | -1.5   |
| 2021                 | 4.3               | 12.3              | -1.5              |                   |        |
| Agriculture          | 6.1               | 8.1               | 1.7               |                   |        |
| Industry             | 5.5               | 22.1              | -2.1              |                   |        |
| Services             | 3.0               | 7.5               | -1.6              |                   |        |
| ource: Department of | Census & Sta      | atistics          |                   |                   |        |

# GDP contracted by 1.5 % in the Q3

The Sri Lankan economy contracted by 1.5 percent in Q3 2021 compared to the expansion of 1.3 percent in Q3 2020. The contraction was mainly driven by negative growth rates of 2.1 percent and 1.6 percent in the Industry and Services sectors, respectively and slight positive growth of 1.7 percent in the Agriculture sector, compared to the higher growth of 3.1 percent recorded in the same period of 2020.