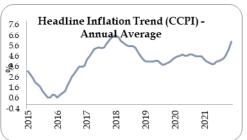

### **INFLATION**

#### TRENDS IN INFLATION

Source: Department of Census and Statistics

CONTRIBUTION OF FOOD ITEMS TO CCPI FROM DEEMBER 2021 TO JANUARY 2022 (Base 2013=100)

| Commodity          | Value Change<br>Rs. | Change % |
|--------------------|---------------------|----------|
| Food               | 1073.34             | 1.15     |
| Rice               | 314.67              | 0.34     |
| Coconut            | -43.90              | -0.05    |
| Sea Fish           | 74.79               | 0.08     |
| Chicken            | 24.59               | 0.03     |
| Fresh Fruits       | 179.99              | 0.19     |
| Vegetables         | -82.62              | -0.09    |
| Big Onion          | -33.66              | -0.04    |
| Potatoes           | 23.85               | 0.03     |
| Bread              | 101.65              | 0.11     |
| Red Onions         | 33.21               | 0.04     |
| Dhal - Mysoor      | 21.80               | 0.02     |
| Infant Milk Powder | 12.19               | 0.01     |
| Green Chilies      | 80.00               | 0.09     |

Source: Department of Census and Statistics

|          | (2013=100)        |                   |                |  |  |  |  |  |  |
|----------|-------------------|-------------------|----------------|--|--|--|--|--|--|
|          | % Change          | I                 | nflation       |  |  |  |  |  |  |
| Month    | Month to<br>Month | Point<br>to Point | Annual Average |  |  |  |  |  |  |
| Aug - 20 | 0.3               | 12.3              | 9.7            |  |  |  |  |  |  |
| Sep      | 1.6               | 11.5              | 10.4           |  |  |  |  |  |  |
| Oct      | 0.3               | 10.0              | 10.7           |  |  |  |  |  |  |
| Nov      | 1.2               | 10.3              | 11.2           |  |  |  |  |  |  |
| Dec      | 1.4               | 9.2               | 11.4           |  |  |  |  |  |  |
| Jan-21   | 0.9               | 6.8               | 10.9           |  |  |  |  |  |  |
| Feb      | 0.8               | 7.9               | 10.3           |  |  |  |  |  |  |
| Mar      | -1.6              | 9.6               | 10.1           |  |  |  |  |  |  |
| Apr      | -0.1              | 9.0               | 9.7            |  |  |  |  |  |  |
| May      | 2.2               | 9.9               | 9.7            |  |  |  |  |  |  |
| Jun      | 3.9               | 11.3              | 9.9            |  |  |  |  |  |  |
| lut      | -0.2              | 11.0              | 9.9            |  |  |  |  |  |  |
| Aug      | 0.7               | 11.5              | 9.8            |  |  |  |  |  |  |
| Sep      | 0.3               | 10.0              | 9.7            |  |  |  |  |  |  |
| Oct      | 2.8               | 12.8              | 10.0           |  |  |  |  |  |  |
| Nov      | 5.3               | 17.5              | 10.6           |  |  |  |  |  |  |
| Dec      | 5.4               | 22.1              | 11.7           |  |  |  |  |  |  |
| Jan - 22 | 3.3               | 25.0              | 13.3           |  |  |  |  |  |  |