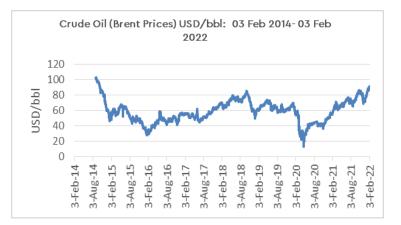

# CRUDE OIL PRICES CRUDE OIL PRICES – SINGAPORE PLATTS PRICES (USD/BBL)

| Item                            | Jan 31 | Feb 01 | Feb 02 | Feb 03 | Feb 04 | Week<br>Ago | Month<br>Ago | Year<br>Ago |
|---------------------------------|--------|--------|--------|--------|--------|-------------|--------------|-------------|
| Brent (New York Closing Prices) | 91.26  | 91.21  | 89.52  | 89.02  | n.a.   | 89.64       | 78.95        | n.a.        |
| WTI                             | 88.04  | 88.17  | 88.54  | 87.64  | n.a.   | 86.97       | 76.05        | n.a.        |
| Petrol                          | 102.50 | n.a.   | n.a.   | n.a.   | n.a.   | 101.50      | 91.25        | 63.7        |
| Diesel                          | 104.24 | n.a.   | n.a.   | n.a.   | n.a.   | 103.65      | 89.62        | 62.89       |
| Kerosene                        | 102.75 | n.a.   | n.a.   | n.a.   | n.a.   | 102.31      | 87.62        | 61.81       |

#### CRUDE OIL PRICES (MONTHLY AVERAGE) (USD/BBL)

| Month      | WTI European<br>Market | Brent |
|------------|------------------------|-------|
| lut        | 40.64                  | 43.07 |
| Aug        | 42.40                  | 45.07 |
| Sep        | 39.85                  | 42.69 |
| Oct        | 39.55                  | 41.73 |
| Nov        | 40.96                  | 43.03 |
| Dec        | 49.91                  | 49.73 |
| Jan-21     | 51.65                  | 54.85 |
| Feb        | 57.83                  | 60.76 |
| Mar        | 61.74                  | 65.11 |
| Apr        | 64.72                  | 68.40 |
| Мау        | 66.58                  | 68.90 |
| Jun        | 73.52                  | 75.12 |
| luL        | 72.79                  | 74.41 |
| Aug        | 67.77                  | 70.45 |
| Sep        | 71.38                  | 74.86 |
| Oct        | 80.66                  | 83.19 |
| Nov        | 79.54                  | 81.93 |
| Dec        | 74.63                  | 71.55 |
| Jan - 2022 | 82.55                  | 84.96 |
| Feb        | 88.12                  | 89.92 |