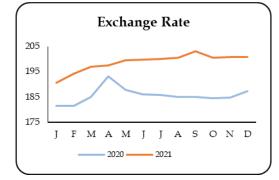

# **REAL SECTOR**

| <ul> <li>Economy expanded by 4.4 percent during<br/>first 9 months of 2021.</li> </ul> | <ul> <li>Exchange Rate remains at USD 1=Rs. 200.75</li> <li>Exports sustained at USD 1.2 bn in November</li> </ul> |  |  |  |  |  |  |  |
|----------------------------------------------------------------------------------------|--------------------------------------------------------------------------------------------------------------------|--|--|--|--|--|--|--|
| <ul> <li>Price of Brent Crude Oil decreased by USD</li> </ul>                          | the sixth consecutive month in 2021, since the                                                                     |  |  |  |  |  |  |  |
| 0.62 to USD 89.02 per bbl as at 03                                                     | month of June                                                                                                      |  |  |  |  |  |  |  |
| February, 2022 from USD 89.64 per bbl as                                               | <ul> <li>Imports increased to USD 1.76 bn in</li> </ul>                                                            |  |  |  |  |  |  |  |
| at 28 January,2022                                                                     | November, 2021                                                                                                     |  |  |  |  |  |  |  |
| <ul> <li>CCPI increased to 14.2 percent (YoY) in</li> </ul>                            | <ul> <li>Trade deficit</li> </ul>                                                                                  |  |  |  |  |  |  |  |
| January, 2022 from 12.1 percent (YoY) in                                               | <ul> <li>USD 553 mn in November</li> </ul>                                                                         |  |  |  |  |  |  |  |
| December, 2021                                                                         | <ul> <li>USD 7,051 mn in Jan-Nov</li> </ul>                                                                        |  |  |  |  |  |  |  |
| <ul> <li>NCPI increased to 14.0 percent (YoY) in</li> </ul>                            | <ul> <li>The gross official reserves stood at USD 3.14</li> </ul>                                                  |  |  |  |  |  |  |  |
| December from 11.1 percent (YoY) in                                                    | bn as at the end of December                                                                                       |  |  |  |  |  |  |  |
| November                                                                               | <ul> <li>Workers' remittances recorded USD 5.49 bn in</li> </ul>                                                   |  |  |  |  |  |  |  |
| More on this on page 2                                                                 | Jan - Dec, 2021 More on this on page 10                                                                            |  |  |  |  |  |  |  |
|                                                                                        |                                                                                                                    |  |  |  |  |  |  |  |
| FISCAL SECTOR                                                                          | MONETARY SECTOR                                                                                                    |  |  |  |  |  |  |  |
|                                                                                        | <ul> <li>All Share Price Index (ASPI) decreased by</li> </ul>                                                      |  |  |  |  |  |  |  |
| Revenue                                                                                |                                                                                                                    |  |  |  |  |  |  |  |
| <ul> <li>Jan- Oct, 2021</li> <li>Total Revenue - Rs. 1,154.7 bn</li> </ul>             | 0.78 percent to 12,762.60 points as at 03                                                                          |  |  |  |  |  |  |  |
| • Tax Revenue - Rs. 1,035.1 bn                                                         | February, 2022 from 12,863.14 points as at 28                                                                      |  |  |  |  |  |  |  |
| Non-Tax Revenue - Rs. 119.5 bn                                                         | January, 2022                                                                                                      |  |  |  |  |  |  |  |
| Expenditure                                                                            | S&P SL 20 Index decreased by 1.07 per cent                                                                         |  |  |  |  |  |  |  |
| ■ <u>Jan- Oct, 2021</u>                                                                |                                                                                                                    |  |  |  |  |  |  |  |
| $\circ$ Total Expenditure -Rs. 2,731.7 bn                                              | to 4,333.76 points as at 03 February, 2022                                                                         |  |  |  |  |  |  |  |
| • Recurrent Expenditur - Rs. 2,318.9 bn                                                | from 4,380.55 points as at 28 January, 2022                                                                        |  |  |  |  |  |  |  |
| • Capital Expenditure - Rs. 412.7 bn                                                   | • Cradit to the private coster increases by 17 (                                                                   |  |  |  |  |  |  |  |
| Debt                                                                                   | <ul> <li>Credit to the private sector increases by 13.6</li> <li>Devember 2001</li> </ul>                          |  |  |  |  |  |  |  |
| <ul> <li>End of Oct, 2021</li> </ul>                                                   | percent (YoY) in November, 2021                                                                                    |  |  |  |  |  |  |  |
| <ul> <li>Total Government Debt - Rs.17,343.9 bn</li> </ul>                             |                                                                                                                    |  |  |  |  |  |  |  |
| More on this on page 12                                                                | More on this on page 13                                                                                            |  |  |  |  |  |  |  |
|                                                                                        |                                                                                                                    |  |  |  |  |  |  |  |