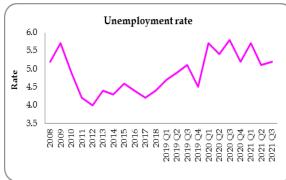

Source: Department of Census and Statistics (a) The Factory Industrial Production Index (FIPI) has been replaced with the Index of Industrial Production (IIP) (b) Revised

(c) Provisional

|                                       |                |                |                | LAE        | OUK I      | -ORCE      | - 51A   |
|---------------------------------------|----------------|----------------|----------------|------------|------------|------------|---------|
| Employment                            | 2018<br>Annual | 2019<br>Annual | 2020<br>Annual | 2021<br>Q1 | 2021<br>Q2 | 2021<br>Q3 |         |
| Labour Force<br>Participation<br>Rate | 51.8           | 52.3           | 50.6           | 50.9       | 49.8       | 49.5       | 5<br>05 |
| Unemployment<br>Rate                  | 4.4            | 4.8            | 5.5            | 5.7        | 5.1        | 5.1        | Rate 4  |
|                                       | Unemp          | oloyment Ra    | ate - By Gei   | nder       |            |            | 4       |
| Male                                  | 3.0            | 3.3            | 4.0            | 3.9        | 3.8        |            | 3       |
| Female                                | 7.1            | 7.4            | 8.5            | 8.9        | 7.7        |            | Ĭ       |
|                                       | Unemplo        | oyment Rate    | e - By Age     | Group      |            |            |         |
| 20-29                                 | 15.0           | 15.3           | 18.1           | 20.3       | 18.2       |            |         |
| 20-24                                 | 20.1           | 20.3           | 25.2           | 28.8       | 30.2       |            |         |
| 25-29                                 | 10.4           | 11.0           | 12.0           | 13.0       | 9.2        |            | $\sim$  |

# I ABOUR FORCE STATISTICS

Source: Department of Census & Statistics