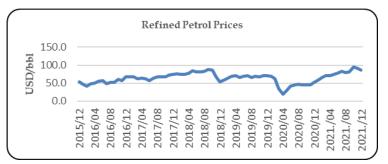

Source: Central Bank of Sri Lanka (up to 03rd Feb 2022)

MONTHLY AVERAGE REFINED PRODUCT PRICES – SINGAPORE PLATTS PRICES (USD/BBL)

| Month  | Petrol | Diesel | Kerosene |
|--------|--------|--------|----------|
| Jun    | 42.70  | 44.71  | 41.37    |
| lut    | 44.60  | 48.61  | 43.85    |
| Aug    | 46.97  | 47.79  | 43.36    |
| Sep    | 44.66  | 43.40  | 39.08    |
| Oct    | 41.00  | 39.85  | 39.18    |
| Nov    | 48.95  | 50.89  | 50.23    |
| Dec    | 52.33  | 54.14  | 53.84    |
| Jan-21 | 58.91  | 58.56  | 58.07    |
| Feb    | 64.96  | 65.10  | 63.98    |
| Mar    | 71.78  | 66.39  | 62.02    |
| Apr    | 74.80  | 70.59  | 70.91    |
| May    | 74.55  | 73.02  | 72.72    |
| Jun    | 81.80  | 77.00  | 76.41    |
| luL    | 83.11  | 78.81  | 78.75    |
| Aug    | 78.93  | 73.45  | 73.99    |
| Sep    | 82.13  | 79.50  | 80.11    |
| Oct    | 95.90  | 92.68  | 92.92    |
| Nov    | 92.25  | 90.59  | 89.21    |
| Dec    | 85.68  | 84.30  | 83.64    |
| Jan    | 96.10  | 96.88  | 95.45    |