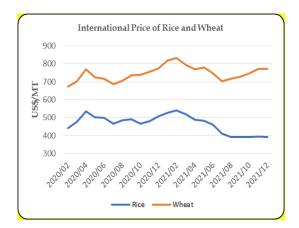

# **COMMODITY PRICES**

# INTERNATIONAL COMMODITY PRICES

| Month      | Rice<br>Thai,25%<br>USD/MT | Wheat (HRW)<br>USD/MT |
|------------|----------------------------|-----------------------|
| Jun - 2020 | 500.50                     | 216.40                |
| lut        | 466.75                     | 220.50                |
| Aug        | 486.25                     | 220.75                |
| Sep        | 490.75                     | 246.40                |
| Oct        | 465.80                     | 273.25                |
| Nov        | 479.50                     | 275.25                |
| Dec        | 508.00                     | 267.40                |
| Jan-2021   | 528.00                     | 291.50                |
| Feb        | 542.00                     | 290.75                |
| Mar        | 518.75                     | 274.40                |
| Apr        | 487.50                     | 281.25                |
| May        | 482.50                     | 298.50                |
| Jun        | 461.50                     | 284.80                |
| lut        | 411.00                     | 291.25                |
| Aug        | 392.00                     | 323.80                |
| Sep        | 391.75                     | 337.00                |
| Oct        | 393.40                     | 353.25                |
| Nov        | 394.25                     | 377.60                |
| Dec        | 392.75                     | 379.50                |
| Jan - 2022 | 418.75                     | 378.50                |

Source: FAO Web Site, Available at https://fpma.apps.fao.org/giews/foodprices/tool/public/#/dataset/international

|                                       |                       |          | Annual Averages |                 |                 |                 |                 |  |
|---------------------------------------|-----------------------|----------|-----------------|-----------------|-----------------|-----------------|-----------------|--|
| Category                              | Commodity             | Unit     | Jan-Dec<br>2020 | Jan-Mar<br>2021 | Apr-Jun<br>2021 | Jul-Sep<br>2021 | Oct-Nov<br>2021 |  |
| Energy                                | LP Gas                | USD/mt   | 397.08          | 593.33          | 528.33          | 648.33          | 821.66          |  |
| Non-Energy, Agriculture,<br>Beverages | Сосоа                 | USD/kg   | 2.37            | 2.42            | 2.38            | 2.46            | 2.45            |  |
|                                       | Coffee, Arabica       | USD/kg   | 3.32            | 3.63            | 4.02            | 4.75            | 5.64            |  |
|                                       | Tea, average          | USD/kg   | 2.70            | 2.55            | 2.69            | 2.70            | 2.81            |  |
|                                       | Tea, Colombo auctions | USD/kg   | 3.40            | 3.33            | 3.07            | 2.99            | 3.12            |  |
|                                       | Milk Powder           | USD/mt   | 2,976           | 3,701           | 4,080           | 3,702           | 3,974           |  |
| Food, Fats & Oils                     | Coconut Oil           | USD/mt   | 1,010           | 1,483           | 1,682           | 1,521           | 1860            |  |
|                                       | Soybean Oil           | USD/mt   | 838             | 1,170           | 1,458           | 1,434           | 1446            |  |
|                                       | Palm Oil              | USD/mt   | 752             | 1,014           | 1,081           | 1,129           | 1307            |  |
| Grains                                | Barley                | USD/mt   | 92.5            | -               | -               | -               | -               |  |
|                                       | Maize                 | USD/mt   | 165.5           | 241.6           | 288.9           | 256.9           | 251.0           |  |
|                                       | Wheat, US HRW         | USD/mt   | 211.3           | -               | -               | -               | -               |  |
| Other Food                            | Meat, Beef            | USD/kg   | 4.67            | 4.61            | 5.44            | 5.62            | 5.87            |  |
|                                       | Meat, Chicken         | USD/kg   | 1.63            | 1.83            | 2.34            | 2.38            | 2.47            |  |
|                                       | Sugar, World          | USD/kg   | 0.28            | 0.35            | 0.37            | 0.42            | 0.42            |  |
| Raw Materials, Timber                 | Plywood               | ¢/sheets | 511.6           | 515.6           | 498.9           | 496.0           | 480.3           |  |
|                                       | Wood pulp             | USD/mt   | -               | -               | -               | -               | -               |  |
| Other Raw Materials                   | Rubber RSS3, US       | USD /kg  | 1.73            | 2.34            | 2.19            | 1.85            | 1.91            |  |
| Fertilizers                           | Phosphate Rock        | USD/mt   | 76.1            | 89.8            | 107.5           | 136.5           | 159.1           |  |
|                                       | TSP                   | USD/mt   | 265.0           | 416.5           | 518.5           | 561.3           | 656.6           |  |
|                                       | Urea                  | USD/mt   | 229.1           | 317.6           | 351.0           | 435.7           | 828.5           |  |
| Metals and Minerals                   | Aluminum              | USD/mt   | 1,704           | 2,091           | 2,400           | 2,645           | 2755            |  |
|                                       | Gold                  | USD /toz | 1,770           | 1,798           | 1,815           | 1,789           | 1796            |  |
|                                       | Iron ore              | USD /dmt | 108.9           | 167.2           | 200.7           | 166.9           | 112.0           |  |