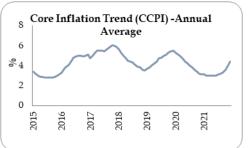

### **INFLATION**

#### TRENDS IN INFLATION

Source: Department of Census and Statistics

CONTRIBUTION OF FOOD ITEMS TO CCPI FROM DEEMBER 2021 TO JANUARY 2022 (Base 2013=100)

| Commodity          | Value Change<br>Rs. | Change % |
|--------------------|---------------------|----------|
| Food               | 1073.34             | 1.15     |
| Rice               | 314.67              | 0.34     |
| Coconut            | -43.90              | -0.05    |
| Sea Fish           | 74.79               | 0.08     |
| Chicken            | 24.59               | 0.03     |
| Fresh Fruits       | 179.99              | 0.19     |
| Vegetables         | -82.62              | -0.09    |
| Big Onion          | -33.66              | -0.04    |
| Potatoes           | 23.85               | 0.03     |
| Bread              | 101.65              | 0.11     |
| Red Onions         | 33.21               | 0.04     |
| Dhal - Mysoor      | 21.80               | 0.02     |
| Infant Milk Powder | 12.19               | 0.01     |
| Green Chilies      | 80.00               | 0.09     |

Source: Department of Census and Statistics

|          | (2013=100)        |                   |                |  |  |  |  |  |  |
|----------|-------------------|-------------------|----------------|--|--|--|--|--|--|
|          | % Change          | I                 | nflation       |  |  |  |  |  |  |
| Month    | Month to<br>Month | Point<br>to Point | Annual Average |  |  |  |  |  |  |
| Aug - 20 | 0.3               | 12.3              | 9.7            |  |  |  |  |  |  |
| Sep      | 1.6               | 11.5              | 10.4           |  |  |  |  |  |  |
| Oct      | 0.3               | 10.0              | 10.7           |  |  |  |  |  |  |
| Nov      | 1.2               | 10.3              | 11.2           |  |  |  |  |  |  |
| Dec      | 1.4               | 9.2               | 11.4           |  |  |  |  |  |  |
| Jan-21   | 0.9               | 6.8               | 10.9           |  |  |  |  |  |  |
| Feb      | 0.8               | 7.9               | 10.3           |  |  |  |  |  |  |
| Mar      | -1.6              | 9.6               | 10.1           |  |  |  |  |  |  |
| Apr      | -0.1              | 9.0               | 9.7            |  |  |  |  |  |  |
| May      | 2.2               | 9.9               | 9.7            |  |  |  |  |  |  |
| Jun      | 3.9               | 11.3              | 9.9            |  |  |  |  |  |  |
| lut      | -0.2              | 11.0              | 9.9            |  |  |  |  |  |  |
| Aug      | 0.7               | 11.5              | 9.8            |  |  |  |  |  |  |
| Sep      | 0.3               | 10.0              | 9.7            |  |  |  |  |  |  |
| Oct      | 2.8               | 12.8              | 10.0           |  |  |  |  |  |  |
| Nov      | 5.3               | 17.5              | 10.6           |  |  |  |  |  |  |
| Dec      | 5.4               | 22.1              | 11.7           |  |  |  |  |  |  |
| Jan - 22 | 3.3               | 25.0              | 13.3           |  |  |  |  |  |  |