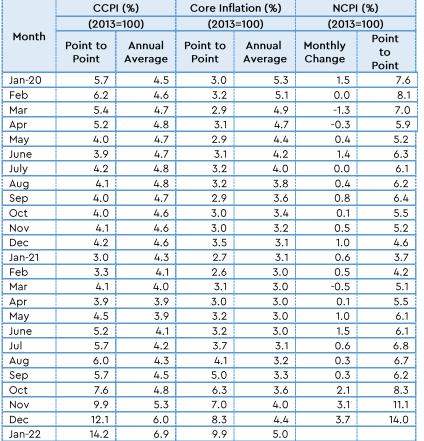

### **INFLATION**

#### TRENDS IN INFLATION

Source: Department of Census and Statistics

CONTRIBUTION OF FOOD ITEMS TO CCPI FROM DEEMBER 2021 TO JANUARY 2022 (Base 2013=100)

| Commodity          | Value Change<br>Rs. | Change % |
|--------------------|---------------------|----------|
| Food               | 1073.34             | 1.15     |
| Rice               | 314.67              | 0.34     |
| Coconut            | -43.90              | -0.05    |
| Sea Fish           | 74.79               | 0.08     |
| Chicken            | 24.59               | 0.03     |
| Fresh Fruits       | 179.99              | 0.19     |
| Vegetables         | -82.62              | -0.09    |
| Big Onion          | -33.66              | -0.04    |
| Potatoes           | 23.85               | 0.03     |
| Bread              | 101.65              | 0.11     |
| Red Onions         | 33.21               | 0.04     |
| Dhal - Mysoor      | 21.80               | 0.02     |
| Infant Milk Powder | 12.19               | 0.01     |
| Green Chilies      | 80.00               | 0.09     |

Source: Department of Census and Statistics

|          | (2013=100)        |                   |                |  |  |  |  |  |  |
|----------|-------------------|-------------------|----------------|--|--|--|--|--|--|
|          | % Change          | I                 | nflation       |  |  |  |  |  |  |
| Month    | Month to<br>Month | Point<br>to Point | Annual Average |  |  |  |  |  |  |
| Aug - 20 | 0.3               | 12.3              | 9.7            |  |  |  |  |  |  |
| Sep      | 1.6               | 11.5              | 10.4           |  |  |  |  |  |  |
| Oct      | 0.3               | 10.0              | 10.7           |  |  |  |  |  |  |
| Nov      | 1.2               | 10.3              | 11.2           |  |  |  |  |  |  |
| Dec      | 1.4               | 9.2               | 11.4           |  |  |  |  |  |  |
| Jan-21   | 0.9               | 6.8               | 10.9           |  |  |  |  |  |  |
| Feb      | 0.8               | 7.9               | 10.3           |  |  |  |  |  |  |
| Mar      | -1.6              | 9.6               | 10.1           |  |  |  |  |  |  |
| Apr      | -0.1              | 9.0               | 9.7            |  |  |  |  |  |  |
| May      | 2.2               | 9.9               | 9.7            |  |  |  |  |  |  |
| Jun      | 3.9               | 11.3              | 9.9            |  |  |  |  |  |  |
| lut      | -0.2              | 11.0              | 9.9            |  |  |  |  |  |  |
| Aug      | 0.7               | 11.5              | 9.8            |  |  |  |  |  |  |
| Sep      | 0.3               | 10.0              | 9.7            |  |  |  |  |  |  |
| Oct      | 2.8               | 12.8              | 10.0           |  |  |  |  |  |  |
| Nov      | 5.3               | 17.5              | 10.6           |  |  |  |  |  |  |
| Dec      | 5.4               | 22.1              | 11.7           |  |  |  |  |  |  |
| Jan - 22 | 3.3               | 25.0              | 13.3           |  |  |  |  |  |  |