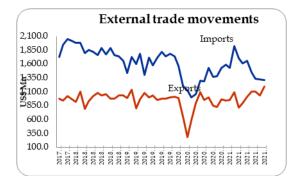

# **REAL SECTOR**

| <ul> <li>Economy expanded by 4.4 percent during<br/>first 9 months of 2021.</li> </ul> | <ul> <li>Exchange Rate remains at USD 1=Rs. 200.75</li> <li>Exports sustained at USD 1.2 bn in November</li> </ul> |  |  |  |  |  |  |  |
|----------------------------------------------------------------------------------------|--------------------------------------------------------------------------------------------------------------------|--|--|--|--|--|--|--|
| <ul> <li>Price of Brent Crude Oil decreased by USD</li> </ul>                          | the sixth consecutive month in 2021, since the                                                                     |  |  |  |  |  |  |  |
| 0.62 to USD 89.02 per bbl as at 03                                                     | month of June                                                                                                      |  |  |  |  |  |  |  |
| February, 2022 from USD 89.64 per bbl as                                               | <ul> <li>Imports increased to USD 1.76 bn in</li> </ul>                                                            |  |  |  |  |  |  |  |
| at 28 January,2022                                                                     | November, 2021                                                                                                     |  |  |  |  |  |  |  |
| <ul> <li>CCPI increased to 14.2 percent (YoY) in</li> </ul>                            | <ul> <li>Trade deficit</li> </ul>                                                                                  |  |  |  |  |  |  |  |
| January, 2022 from 12.1 percent (YoY) in                                               | <ul> <li>USD 553 mn in November</li> </ul>                                                                         |  |  |  |  |  |  |  |
| December, 2021                                                                         | <ul> <li>USD 7,051 mn in Jan-Nov</li> </ul>                                                                        |  |  |  |  |  |  |  |
| <ul> <li>NCPI increased to 14.0 percent (YoY) in</li> </ul>                            | <ul> <li>The gross official reserves stood at USD 3.14</li> </ul>                                                  |  |  |  |  |  |  |  |
| December from 11.1 percent (YoY) in                                                    | bn as at the end of December                                                                                       |  |  |  |  |  |  |  |
| November                                                                               | <ul> <li>Workers' remittances recorded USD 5.49 bn in</li> </ul>                                                   |  |  |  |  |  |  |  |
| More on this on page 2                                                                 | Jan - Dec, 2021 More on this on page 10                                                                            |  |  |  |  |  |  |  |
|                                                                                        |                                                                                                                    |  |  |  |  |  |  |  |
| FISCAL SECTOR                                                                          | MONETARY SECTOR                                                                                                    |  |  |  |  |  |  |  |
|                                                                                        | <ul> <li>All Share Price Index (ASPI) decreased by</li> </ul>                                                      |  |  |  |  |  |  |  |
| Revenue                                                                                |                                                                                                                    |  |  |  |  |  |  |  |
| <ul> <li>Jan- Oct, 2021</li> <li>Total Revenue - Rs. 1,154.7 bn</li> </ul>             | 0.78 percent to 12,762.60 points as at 03                                                                          |  |  |  |  |  |  |  |
| • Tax Revenue - Rs. 1,035.1 bn                                                         | February, 2022 from 12,863.14 points as at 28                                                                      |  |  |  |  |  |  |  |
| Non-Tax Revenue - Rs. 119.5 bn                                                         | January, 2022                                                                                                      |  |  |  |  |  |  |  |
| Expenditure                                                                            | S&P SL 20 Index decreased by 1.07 per cent                                                                         |  |  |  |  |  |  |  |
| ■ <u>Jan- Oct, 2021</u>                                                                |                                                                                                                    |  |  |  |  |  |  |  |
| $\circ$ Total Expenditure -Rs. 2,731.7 bn                                              | to 4,333.76 points as at 03 February, 2022                                                                         |  |  |  |  |  |  |  |
| • Recurrent Expenditur - Rs. 2,318.9 bn                                                | from 4,380.55 points as at 28 January, 2022                                                                        |  |  |  |  |  |  |  |
| • Capital Expenditure - Rs. 412.7 bn                                                   | • Cradit to the private coster increases by 17 (                                                                   |  |  |  |  |  |  |  |
| Debt                                                                                   | <ul> <li>Credit to the private sector increases by 13.6</li> <li>Devember 2001</li> </ul>                          |  |  |  |  |  |  |  |
| <ul> <li>End of Oct, 2021</li> </ul>                                                   | percent (YoY) in November, 2021                                                                                    |  |  |  |  |  |  |  |
| <ul> <li>Total Government Debt - Rs.17,343.9 bn</li> </ul>                             |                                                                                                                    |  |  |  |  |  |  |  |
| More on this on page 12                                                                | More on this on page 13                                                                                            |  |  |  |  |  |  |  |
|                                                                                        |                                                                                                                    |  |  |  |  |  |  |  |