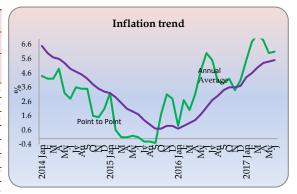

#### Trends in Inflation

|        | CCP               | I (%)             | Core Infl         | Core Inflation (%) |                   | I (%)             |
|--------|-------------------|-------------------|-------------------|--------------------|-------------------|-------------------|
| Month  | (2013             | =100)             | (2013             | =100)              | (2013:            | =100)             |
|        | Point to<br>Point | Annual<br>Average | Point to<br>Point | Annual<br>Average  | Monthly<br>Change | Point to<br>Point |
| Aug    | 1.0               | 1.0*              | 5.2               | 2.8*               | -0.5              | 1.9               |
| Sep    | 1.1               | 0.7*              | 5.6               | 2.8*               | 0.0               | 1.9               |
| Oct    | 2.9               | 0.7*              | 5.5               | 2.9*               | 0.7               | 3.0               |
| Nov    | 4.4               | 0.9*              | 6.5               | 3.0*               | 2.6               | 4.8               |
| Dec    | 4.6               | 0.9*              | 6.7               | 3.1*               | 1.1               | 4.2               |
| Jan-16 | 1.7               | 2.1               | 3.6               | 4.9                | -1.1              | -0.7              |
| Feb    | 2.9               | 2.1               | 4.4               | 5.0                | -1.1              | 1.7               |
| Mar    | 2.6               | 2.2               | 3.7               | 5.0                | -0.7              | 2.2               |
| Apr    | 3.4               | 2.4               | 3.5               | 4.9                | 1.5               | 4.3               |
| May    | 4.8               | 2.7               | 5.6               | 5.0                | 1.9               | 5.3               |
| Jun    | 5.5               | 3.0               | 5.4               | 5.1                | 2.1               | 6.4               |
| Jul    | 5.8               | 3.4               | 5.0               | 5.1                | -0.8              | 5.8               |
| Aug    | 4.4               | 3.7               | 3.8               | 4.9                | -1.6              | 4.5               |
| Sep    | 4.2               | 3.9               | 3.7               | 4.8                | 0.2               | 4.7               |
| Oct    | 4.1               | 4.0               | 3.8               | 4.6                | 4.0               | 5.0               |
| Nov    | 4.0               | 4.0               | 4.8               | 4.5                | 4.0               | 4.1               |
| Dec    | 4.5               | 4.0               | 5.8               | 4.4                | 4.0               | 4.2               |
| Jan-17 | 5.5               | 4.3               | 7.0               | 4.7                | 1.1               | 6.5               |
| Feb    | 6.8               | 4.6               | 7.1               | 5.0                | 0.5               | 8.2               |
| Mar    | 7.3               | 5.0               | 7.3               | 5.3                | -0.3              | 8.6               |
| Apr    | 6.9               | 5.3               | 6.8               | 5.5                | 1.3               | 8.4               |
| May    | 6.0               | 5.4               | 5.2               | 5.5                | 0.7               | 7.1               |
| Tune   | 6.1               | 5.5               | 5.1               | 5.5                | 1.3               | 6.3               |

Source: Department of Census and Statistics , \* Base year - 2006/2007 = 100

The point to point inflation of CCPI increased to 6.1 per cent in June 2017. The annual average of CCPI increased to 5.5 per cent in June 2017. Core inflation that measures the price movements of the items in the CCPI basket excluding fresh food, energy, transport, rice and coconut, decreased to 5.1 per cent, on point to point basis, while annual average core inflation increased to 5.5 per cent, in June 2017. The National Consumer Price Index (NCPI) covering price movements in all provinces of the country decreased to 6.3 percent in June 2017, on year on year basis.