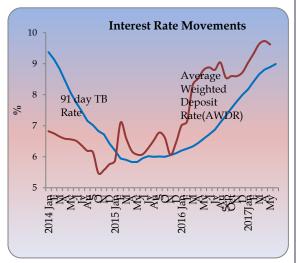

#### **Interest Rate Movements**

| Category                                                | Week<br>Ending<br>21st July<br>2017 | Week<br>Ago | Month<br>Ago | Year<br>Ago |
|---------------------------------------------------------|-------------------------------------|-------------|--------------|-------------|
| Standing Deposit Facility                               | 7.25                                | 7.25        | 7.00         | 6.50        |
| Standing Lending Facility                               | 8.75                                | 8.75        | 8.00         | 8.00        |
| Call Money Weekly Average                               | 8.72                                | 8.75        | 8.50         | 8.22        |
| Treasury Bill (Yield rate)                              |                                     |             |              |             |
| 91 Days                                                 | 9.56                                | 9.60        | -            | 8.80        |
| 182 Days                                                | 10.01                               | 10.23       | 9.39         | 9.75        |
| 364 Days                                                | 10.18                               | 10.39       | 10.11        | 10.49       |
| Prime Lending Rate                                      | 12.00                               | 11.84       | 11.98        | 10.89       |
|                                                         | June-1                              | 7           | Month<br>Ago | Year<br>Ago |
| Commercial Bank Average<br>Weighted Deposit Rate (AWDR) | 9.13                                |             | 8.99         | 6.87        |

Central Bank Standing Deposit Facility rate (SDF) and Standing Lending Facility rate (SLF) increased to 7.25 percent and 8.75 percent, respectively during this week. The Prime Lending rate increased to 12.00 per cent by week ending 21st July 2017 and Commercial Bank Average Weighted Deposit Rate (AWDR) for the month of June 2017 was 9.13 percent.