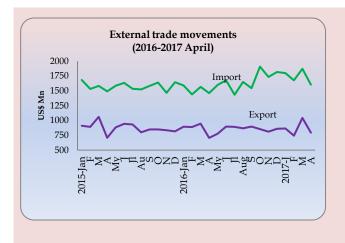

| 113.8                    | 134.3                    | 18.1                  | 485.3                        | 524.1                        | 8.0                   |
| Other Investment Goods      | 0.3                      | 0.9                      | 160.8                 | 2.2                          | 3.4                          | 53.7                  |
| Unclassified                | 1.5                      | 0.6                      | -59.2                 | 2.8                          | 60.9                         | 2,061.4               |
| Trade Balance               | 750.5                    | 809.2                    | 7.8                   | 2,605.8                      | 3,313.7                      | 27.2                  |

Source: Central Bank of Sri Lanka



- Export earnings during January to April 2017 increased by 3.5 percent mainly due to the expansion of earnings from agriculture, industry and unclassified exports. The earnings for the month of April 2017 increased by 11.9 percent, compared to the respective period of 2016.
- On a cumulative basis, expenditure on imports increased by 13.7 percent for the period during January to April 2017. Expenditure on imports for the month of April 2017 increased by 9.8 percent reflecting the performance of imports of intermediate goods, investment goods and consumer goods.
- Trade deficit widened to US\$ 809.2 Mn in April 2017 over the same period of 2016.

|       | Arrivals  |           |            |                        | Ea      | rnings US | \$ Mn    |                        |
|-------|----