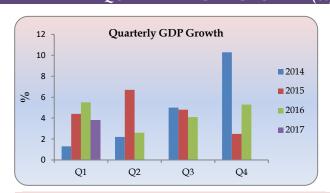

ervice     | 1.9   | 4.0   | 3.0   | 11.7  | 5.2    |
| 2015        | 4.4   | 6.7   | 4.8   | 2.5   | 4.8    |
| Agriculture | 5.9   | 10.4  | 7.3   | -0.5  | 5.5    |
| Industry    | 1.4   | 3.9   | 4.9   | 1.9   | 3.0    |
| Service     | 5.4   | 6.9   | 6.5   | 2.7   | 5.3    |
| 2016        | 5.5   | 2.6   | 4.1   | 5.3   | 4.4    |
| Agriculture | 1.9   | -5.6  | -1.9  | -8.4  | -4.2   |
| Industry    | 8.3   | 2.2   | 6.8   | 9.2   | 6.7    |
| Service     | 4.9   | 4.9   | 4.7   | 4.6   | 4.2    |
| 2017        | 3.8   |       |       |       |        |
| Agriculture | -3.2  |       |       |       |        |
| Industry    | 6.3   |       |       |       |        |
| Service     | 3.5   |       |       |       |        |



Note: Growth rate of value added terms based on year 2010



### GDP grew by 3.8%

The Sri Lankan economy grew by 3.8% during the 1<sup>st</sup> quarter 2017 compared to 5.5% growth recorded in same period of 2016. The growth was mainly supported by expands of Industry sector by 6.3% and Service sector by 3.5%. However, Agriculture sector contracted by 3.2%.

#### **Labour Force Statistics**

| Employment         | 2017 1 <sup>st</sup><br>Quarter*<br>(a) | 2016<br>Annual<br>(a) | 2015<br>Annual | 2014<br>Annual |
|--------------------|-----------------------------------------|-----------------------|----------------|----------------|
| Labour Force       | 54.7                                    | 53.8                  | 53.8           | 53.2           |
| Participation Rate | 34.7                                    | 33.0                  | 33.6