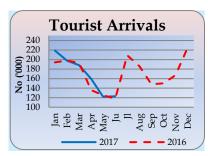

Credit to private sector decreased by 20.0% in April 2017

Brent crude oil decreased to: US\$ 48.48 per bbl

Government **revenue** up by **24.6** % in the first 4 months of 2017

Tourist arrivals up by 4.8% during Jan-June 2017