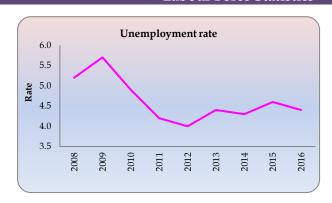

Unemployment rate was 4.1% in first quarter 2017

Worker's Remittances declined by 5.8% during Jan-May 2017