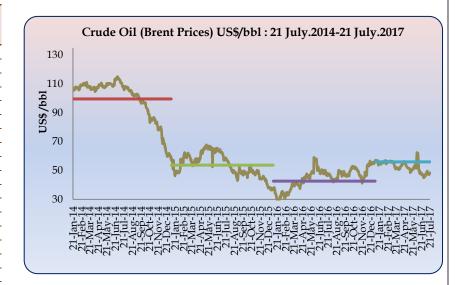

## **Crude Oil Prices (Monthly Average)**

| Month             | WTI European<br>Market<br>(US\$/bbl) | Brent<br>(US\$/bbl) |
|-------------------|--------------------------------------|---------------------|
| Nov-15            | 43.56                                | 46.79               |
| Dec               | 37.55                                | 39.36               |
| Jan-16            | 32.09                                | 32.23               |
| Feb               | 31.13                                | 33.63               |
| Mar               | 37.64                                | 39.66               |
| Apr               | 40.80                                | 42.86               |
| May               | 47.58                                | 46.84               |
| Jun               | 48.83                                | 49.82               |
| Jul               | 45.32                                | 46.88               |
| Aug               | 44.61                                | 46.82               |
| Sep               | 44.26                                | 46.52               |
| Oct               | 49.91                                | 51.38               |
| Nov               | 45.85                                | 45.96               |
| Dec               | 54.74                                | 52.04               |
| Jan-17            | 52.83                                | 55.67               |
| Feb               | 53.41                                | 55.99               |
| Mar               | 49.92                                | 52.76               |
| Apr               | 51.27                                | 53.98               |
| May               | 51.59                                | 48.77               |
| Jun               | 47.71                                | 45.34               |
| July*             | 48.48                                | 46.51               |
| Course Control Da | ule of Cui I audea                   |                     |

Source: Central Bank of Sri Lanka

\*up to 21st July 2017