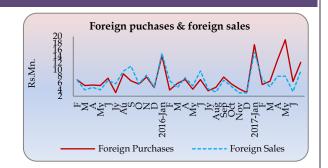

### Stock Market - Foreign Purchases and Foreign Sales

| Indicator                        | June<br>2017 | Jan-June<br>2017 |
|----------------------------------|--------------|------------------|
| Purchases by Foreigners (Rs. Mn) | 12,181.5     | 62,592.3         |
| Sales by Foreigners (Rs. Mn)     | 9,517.5      | 41,132.2         |
| Net Foreign Purchases (Rs. Mn)   | 2,664.0      | 21,460.1         |

Source: Colombo Stock Exchange

| Month    | Rice<br>Thai,100%<br>US\$/MT | Wheat (HRW)<br>US\$/MT |
|----------|------------------------------|------------------------|
| Sep-2015 | 367                          | 218                    |
| Oct      | 376                          | 221                    |
| Nov      | 380                          | 211                    |
| Dec      | 375                          | 212                    |
| Jan-2016 | 389                          | 213                    |
| Feb      | 389                          | 205                    |
| Mar      | 392                          | 207                    |
| Apr      | 401                          | 201                    |
| May      | 448                          | 193                    |
| Jun      | 456                          | 198                    |
| Jul      | 457                          | 188                    |
| Aug      | 435                          | 188                    |
| Sep      | 399                          | 188                    |
| Oct      | 375                          | 193                    |
| Nov      | 339                          | 151                    |
| Dec      | 354                          | 142                    |
| Jan-2017 | 356                          | 153                    |
| Feb      | 349                          | 155                    |
| Mar      | 358                          | 154                    |