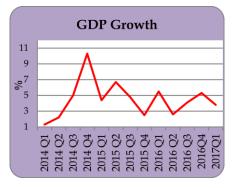

## **Department of Fiscal Policy**

CCPI decreased to 6.1% in June 2017

NCPI increased to 6.3 % in June 2017

Trade deficit contracted to 27.2% in April 2017

GDP grew by 3.8 % in first quarter 2017

Exchange rate depreciated to US\$1=Rs. 153.56