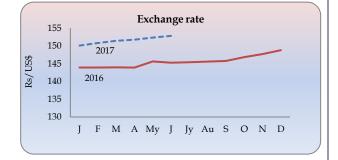

#### **Exchange Rates**

| Currency       | Week Ending<br>21st July 2017 V | Veek Ago | Year<br>Ago | %<br>Change<br>2016/17 |
|----------------|---------------------------------|----------|-------------|------------------------|
| US Dollar      | 153.56                          | 153.54   | 146.60      | 4.8                    |
| Sterling Pound | 199.17                          | 198.81   | 194.02      | 2.7                    |
| Euro           | 178.61                          | 175.11   | 161.58      | 10.5                   |
| Japanese Yen   | 1.37                            | 1.36     | 1.37        | 0.0                    |
| Indian Rupee   | 2.39                            | 2.38     | 2.16        | 10.7                   |

 $Source: Central\ Bank\ of\ Sri\ Lanka$ 

The rupee depreciated against US Dollar, Euro, sterling pound and Indian Rupee while the rupee value unchanged against Japanese Yen.