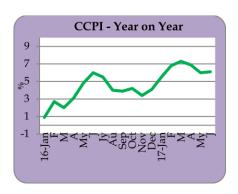

## **Department of Fiscal Policy**

CCPI decreased to 6.1% in June 2017

NCPI increased to 6.3 % in June 2017

Trade deficit contracted to 27.2% in April 2017

GDP grew by 3.8 % in first quarter 2017

Exchange rate depreciated to US\$1=Rs. 153.56

Source: Department of Census and Statistics , \* Base year - 2006/2007 = 100

The point to point inflation of CCPI increased to 6.1 per cent in June 2017. The annual average of CCPI increased to 5.5 per cent in June 2017. Core inflation that measures the price movements of the items in the CCPI basket excluding fresh food, energy, transport, rice and coconut, decreased to 5.1 per cent, on point to point basis, while annual average core inflation increased to 5.5 per cent, in June 2017. The National Consumer Price Index (NCPI) covering price movements in all provinces of the country decreased to 6.3 percent in June 2017, on year on year basis.