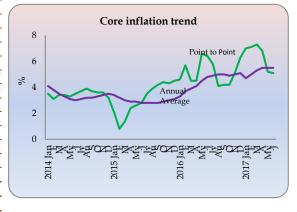

#### Trends in Inflation

|        | CCP               | I (%)             | Core Infl         | Core Inflation (%) |                   | I (%)             |
|--------|-------------------|-------------------|-------------------|--------------------|-------------------|-------------------|
| Month  | (2013             | =100)             | (2013             | =100)              | (2013:            | =100)             |
|        | Point to<br>Point | Annual<br>Average | Point to<br>Point | Annual<br>Average  | Monthly<br>Change | Point to<br>Point |
| Aug    | 1.0               | 1.0*              | 5.2               | 2.8*               | -0.5              | 1.9               |
| Sep    | 1.1               | 0.7*              | 5.6               | 2.8*               | 0.0               | 1.9               |
| Oct    | 2.9               | 0.7*              | 5.5               | 2.9*               | 0.7               | 3.0               |
| Nov    | 4.4               | 0.9*              | 6.5               | 3.0*               | 2.6               | 4.8               |
| Dec    | 4.6               | 0.9*              | 6.7               | 3.1*               | 1.1               | 4.2               |
| Jan-16 | 1.7               | 2.1               | 3.6               | 4.9                | -1.1              | -0.7              |
| Feb    | 2.9               | 2.1               | 4.4               | 5.0                | -1.1              | 1.7               |
| Mar    | 2.6               | 2.2               | 3.7               | 5.0                | -0.7              | 2.2               |
| Apr    | 3.4               | 2.4               | 3.5               | 4.9                | 1.5               | 4.3               |
| May    | 4.8               | 2.7               | 5.6               | 5.0                | 1.9               | 5.3               |
| Jun    | 5.5               | 3.0               | 5.4               | 5.1                | 2.1               | 6.4               |
| Jul    | 5.8               | 3.4               | 5.0               | 5.1                | -0.8              | 5.8               |
| Aug    | 4.4               | 3.7               | 3.8               | 4.9                | -1.6              | 4.5               |
| Sep    | 4.2               | 3.9               | 3.7               | 4.8                | 0.2               | 4.7               |
| Oct    | 4.1               | 4.0               | 3.8               | 4.6                | 4.0               | 5.0               |
| Nov    | 4.0               | 4.0               | 4.8               | 4.5                | 4.0               | 4.1               |
| Dec    | 4.5               | 4.0               | 5.8               | 4.4                | 4.0               | 4.2               |
| Jan-17 | 5.5               | 4.3               | 7.0               | 4.7                | 1.1               | 6.5               |
| Feb    | 6.8               | 4.6               | 7.1               | 5.0                | 0.5               | 8.2               |
| Mar    | 7.3               | 5.0               | 7.3               | 5.3                | -0.3              | 8.6               |
| Apr    | 6.9               | 5.3               | 6.8               | 5.5                | 1.3               | 8.4               |
| May    | 6.0               | 5.4               | 5.2               | 5.5                | 0.7               | 7.1               |
| Tune   | 6.1               | 5.5               | 5.1               | 5.5                | 1.3               | 6.3               |

Source: Department of Census and Statistics , \* Base year - 2006/2007 = 100

The point to point inflation of CCPI increased to 6.1 per cent in June 2017. The annual average of CCPI increased to 5.5 per cent in June 2017. Core inflation that measures the price movements of the items in the CCPI basket excluding fresh food, energy, transport, rice and coconut, decreased to 5.1 per cent, on point to point basis, while annual average core inflation increased to 5.5 per cent, in June 2017. The National Consumer Price Index (NCPI) covering price movements in all provinces of the country decreased to 6.3 percent in June 2017, on year on year basis.