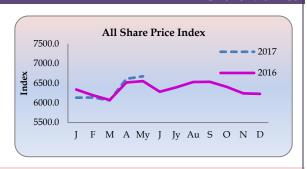

#### **Share Market**

| Indicator                                 | Week<br>Ending<br>21st July<br>2017 | Week<br>Ago | Year<br>Ago |
|-------------------------------------------|-------------------------------------|-------------|-------------|
| All Share Price Index (1985 = 100) (ASPI) | 6,670                               | 6,766       | 6,417       |
| S & P Sri Lanka 20 Index (S & P SL20)     | 3,819                               | 3,910       | 3,427       |
| Average Daily Turnover (Rs.Mn)            | 858                                 | 733         | 519         |
| Market Capitalization (Rs.Bn.)            | 3,025                               | 3,068       | 2,735       |

All Share Price Index (ASPI) decreased by 96 index points and closed at 6,670 points compared to the second week of July 2017. The S & P Sri Lanka 20 Index (S & P SL20) decreased by 91 to 3,819 index points. The Average Daily Turnover increased by Rs. 125 million and stationed at Rs.858 million. Market capitalization reached Rs. 3,025 billion in the third week of July 2017.