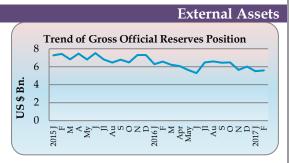

|
| Oct   | 132,280   | 150,419   |            |                        | 219.2   | 249.3     |          |                        |
| Nov   | 144,147   | 167,217   |            |                        | 238.9   | 277.1     |          |                        |
| Dec   | 206,114   | 224,791   |            |                        | 341.6   | 372.6     |          |                        |
| Total | 1,798,380 | 2,050,832 | 1,010,444* | 4.8*                   | 2,980.7 | 3,399.1   | 1,733.6* | 4.8*                   |



Source: Sri Lanka Tourism Development Authority

#### **Tourism**

Earnings from tourism increased to US \$ 1,733.6 Mn. during Jan-June 2017 with an increase of 4.8 per cent over the same period of 2016.

The number of tourist arrivals decreased to 123,351 in June 2017.





Source: Central Bank of Sri Lanka

#### Official reserves

The total reserves and gross official reserves were US\$ 7.8 Bn and US\$ 5.6 Bn, respectively by end February 2017. Total foreign reserves were sufficient to 4.7 months of imports and the gross official reserves were equivalent to 3.4 months of imports. Workers' remittances decreased by 3.7 per cent in dollar terms to US\$ 575.4 Mn. in May 2017.

#### **Private Remittances**

| Category |         | 2016 May | 2017 May(a) | 2016 Jan-May | 2017 Jan-May(a) | % Change |
|----------|---------|----------|-------------|--------------|-----------------|----------|
| Inflow   | US\$ Mn | 597.2    | 575.4       | 2,968.6      | 2,797.0         | -5.8     |
|          | Rs. Bn  | 87.0     | 87.6        | 428.3        | 423.1           | -1.