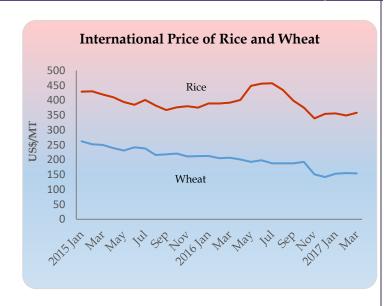

Source: Colombo Stock Exchange

| Month    | Rice<br>Thai,100%<br>US\$/MT | Wheat (HRW)<br>US\$/MT |
|----------|------------------------------|------------------------|
| Sep-2015 | 367                          | 218                    |
| Oct      | 376                          | 221                    |
| Nov      | 380                          | 211                    |
| Dec      | 375                          | 212                    |
| Jan-2016 | 389                          | 213                    |
| Feb      | 389                          | 205                    |
| Mar      | 392                          | 207                    |
| Apr      | 401                          | 201                    |
| May      | 448                          | 193                    |
| Jun      | 456                          | 198                    |
| Jul      | 457                          | 188                    |
| Aug      | 435                          | 188                    |
| Sep      | 399                          | 188                    |
| Oct      | 375                          | 193                    |
| Nov      | 339                          | 151                    |
| Dec      | 354                          | 142                    |
| Jan-2017 | 356                          | 153                    |
| Feb      | 349                          | 155                    |
| Mar      | 358                          | 154                    |