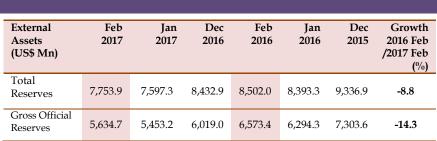

|
| Oct   | 132,280   | 150,419   |            |                        | 219.2   | 249.3     |          |                        |
| Nov   | 144,147   | 167,217   |            |                        | 238.9   | 277.1     |          |                        |
| Dec   | 206,114   | 224,791   |            |                        | 341.6   | 372.6     |          |                        |
| Total | 1,798,380 | 2,050,832 | 1,010,444* | 4.8*                   | 2,980.7 | 3,399.1   | 1,733.6* | 4.8*                   |



Source: Sri Lanka Tourism Development Authority

#### **Tourism**

Earnings from tourism increased to US \$ 1,733.6 Mn. during Jan-June 2017 with an increase of 4.8 per cent over the same period of 2016.

The number of tourist arrivals decreased to 123,351 in June 2017.





Source: Central Bank of Sri Lanka

#### Official reserves

The total reserves and gross official reserves were US\$ 7.8 Bn and US\$ 5.6 Bn, respectively by end February 2017. Total foreign reserves were sufficient to 4.7 months of imports and the gross official reserves were equivalent to 3.4 months of imports. Workers' remittances decreased by 3.7 per cent in dollar terms to US\$ 575.4 Mn. in May 2017.

#### **Private Remittances**

| Category |         | 2016 May | 2017 May(a) | 2016 Jan-May | 2017 Jan-May(a) | % Change |
|----------|---------|----------|-------------|--------------|-----------------|----------|
| Inflow   | US\$ Mn | 597.2    | 575.4       | 2,968.6      | 2,797.0         | -5.8     |
|          | Rs. Bn  | 87.0     | 87.6        | 428.3        | 423.1           | -