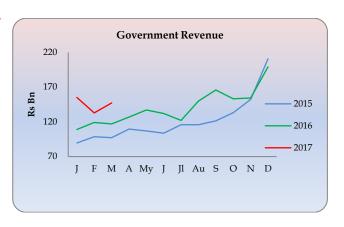

Credit to private sector decreased by 20.0% in April 2017

Brent crude oil decreased to: US\$ 48.48 per bbl

Government **revenue** up by **24.6** % in the first 4 months of 2017

Tourist arrivals up by 4.8% during Jan-June 2017