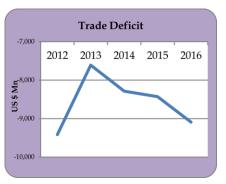

## **Department of Fiscal Policy**

CCPI decreased to 6.1% in June 2017

NCPI increased to 6.3 % in June 2017

Trade deficit contracted to 27.2% in April 2017

GDP grew by 3.8 % in first quarter 2017

Exchange rate depreciated to US\$1=Rs. 153.56