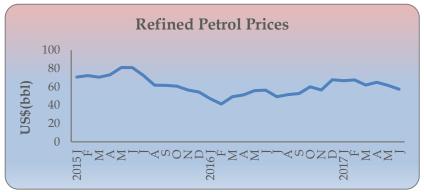

## Monthly Average Refined Product Prices -Singapore Plattes Prices (US\$/bbl)

| Month  | Petrol | Diesel | Kerosene |
|--------|--------|--------|----------|
| Nov-15 | 56.66  | 57.19  | 58.10    |
| Dec    | 54.36  | 48.30  | 47.38    |
| Jan-16 | 47.08  | 35.76  | 38.07    |
| Feb    | 41.29  | 38.11  | 41.00    |
| Mar    | 49.20  | 45.23  | 47.13    |
| Apr    | 51.26  | 47.94  | 49.52    |
| May    | 55.98  | 54.28  | 55.19    |
| Jun    | 56.48  | 57.97  | 58.14    |
| Jul    | 49.24  | 54.12  | 54.49    |
| Aug    | 51.60  | 53.09  | 53.53    |
| Sep    | 52.81  | 54.25  | 55.18    |
| Oct    | 60.15  | 60.63  | 60.98    |
| Nov    | 56.63  | 56.03  | 56.62    |
| Dec    | 67.80  | 66.34  | 64.87    |
| Jan-17 | 66.75  | 64.70  | 65.13    |
| Feb    | 67.55  | 66.31  | 66.25    |
| Mar    | 61.93  | 62.43  | 61.85    |
| Apr    | 64.83  | 63.92  | 63.92    |
| May    | 61.60  | 60.45  | 60.84    |
| Jun    | 57.38  | 56.81  | 57.12    |
| July*  | 58.26  | 59.04  | 59.17    |

Source: Central Bank of Sri Lanka

\*up to 21st July 2017