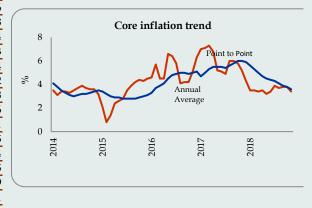

#### INFLATION, INTEREST RATES & EXCHANGE RATES

**Trends in Inflation** 

|        | ССР               | CCPI (%) Core Inflation (%) NCPI (%) |                   |                   | PI (%)            |                   |
|--------|-------------------|--------------------------------------|-------------------|-------------------|-------------------|-------------------|
| Month  |                   | (2013=100)                           |                   | (2013=100)        |                   | =100)             |
|        | Point to<br>Point | Annual<br>Average                    | Point to<br>Point | Annual<br>Average | Monthly<br>Change | Point to<br>Point |
| Jan-17 | 5.5               | 4.3                                  | 7.0               | 4.7               | 1.1               | 6.5               |
| Feb    | 6.8               | 4.6                                  | 7.1               | 5.0               | 0.5               | 8.2               |
| Mar    | 7.3               | 5.0                                  | 7.3               | 5.3               | -0.3              | 8.6               |
| Apr    | 6.9               | 5.3                                  | 6.8               | 5.5               | 1.3               | 8.4               |
| May    | 6.0               | 5.4                                  | 5.2               | 5.5               | 0.7               | 7.1               |
| June   | 6.1               | 5.5                                  | 5.1               | 5.5               | 1.3               | 6.3               |
| July   | 4.8               | 5.4                                  | 4.9               | 5.4               | -0.8              | 6.3               |
| Aug    | 6.0               | 5.5                                  | 6.0               | 5.6               | -0.1              | 7.9               |
| Sep    | 7.1               | 5.8                                  | 6.0               | 5.8               | 0.8               | 8.6               |
| Oct    | 7.8               | 6.1                                  | 5.8               | 6.0               | 1.2               | 8.8               |
| Nov    | 7.6               | 6.4                                  | 5.2               | 6.0               | 1.3               | 8.4               |
| Dec    | 7.1               | 6.6                                  | 4.3               | 5.9               | 0.2               | 7.3               |
| Jan-18 | 5.8               | 6.6                                  | 3.5               | 5.6               | -0.6              | 5.4               |
| Feb    | 4.5               | 6.4                                  | 3.5               | 5.3               | -1.7              | 3.2               |
| Mar    | 4.2               | 6.1                                  | 3.4               | 5.0               | -0.7              | 2.8               |
| Apr    | 3.8               | 5.9                                  | 3.5               | 4.7               | 0.1               | 1.6               |
| May    | 4.0               | 5.7                                  | 3.2               | 4.5               | 1.1               | 2.1               |
| June   | 4.4               | 5.6                                  | 3.4               | 4.4               | 1.8               | 2.5               |
| July   | 5.4               | 5.6                                  | 3.9               | 4.3               | 0.1               | 3.4               |
| Aug    | 5.9               | 5.6                                  | 3.7               | 4.1               | -0.9              | 2.5               |
| Sep    | 4.3               | 5.4                                  | 3.8               | 3.9               | -0.8              | 0.9               |
| Oct    | 3.1               | 5.0                                  | 3.8               | 3.8               | 0.4               | 0.1               |
| Nov    | 3.3               | 4.6                                  | 3.4               | 3.6               | 2.2               | 1.0               |

Source: Department of Census and Statistics

The point to point inflation of CCPI increased to 3.3 per cent in November 2018. The annual average of CCPI is 4.6 per cent in November 2018. Core inflation that measures the price movements of the items in the CCPI basket excluding fresh food, energy, transport, rice and coconut, decreased to 3.4 per cent, on point to point basis, while annual average core inflation decreased to 3.6 per cent, in November 2018. The National Consumer Price Index (NCPI) covering price movements in all provinces of the country increased to 1.0 percent in November 2018, on year on year basis.