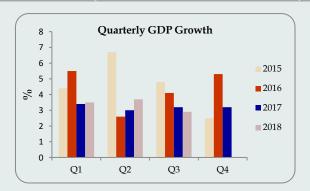

#### **Domestic Economy**

The GDP grew by 2.9 per cent in real terms in third quarter 2018, mainly due to the moderate expansion of Agriculture sector and service sector. However industry sector contracted in third quarter 2018.