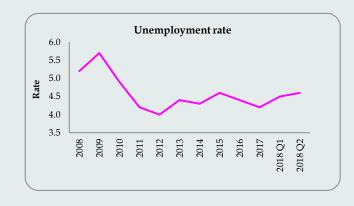

|                   |        |
| Agriculture | 5.3   | 4.5   | 3.3               |                   |        |
| Industry    | 1.1   | 2.3   | 1.9               |                   |        |
| Service     | 4.8   | 4.8   | 3.9               |                   |        |

Source: Department of Census & Statistic

Note: Growth rate of value added terms based on year 2010



### GDP grew by 2.9%

The Sri Lankan economy grew by 2.9 % in third quarter 2018 compared to 3.2% growth recorded in third quarter 2017. The growth was mainly supported by the expansion of Agriculture sector by 3.3 % and Services sector by 3.9 %. However, Industry sector contracted to 1.9 %.

#### **Labour Force Statistics**



Source: Department of Census & Statistics

(a) Data cover the entire island



#### **Paddy Production**

| Category                |                                   | 2017  |                   |              | 2018  |       |  |
|-------------------------|-----------------------------------|-------|-------------------|--------------|-------|-------|--|
| Category                | 2016/2017 2017 Total<br>Maha Yala |       | 2017/2018<br>Maha | 2018<br>Yala | Total |       |  |
| Production              |                                   |       |                   |              |       |       |  |
| Mn.Mt                   | 1.48                              | 0.9   | 2.38              | 2.39         |       | 2.39  |  |
| Bushels Mn.             | 70.6                              | 43.6  | 114.2             | 114.8        |       | 114.8 |  |
| Net Extent Ha