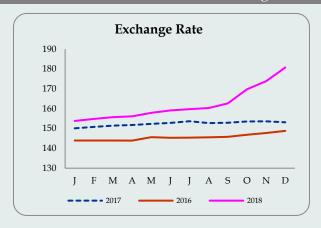

#### **Exchange Rates**

| Currency       | Week Ending<br>21st Dec 2018 | Week Ago | Year<br>Ago | %<br>Change<br>2017/18 |
|----------------|------------------------------|----------|-------------|------------------------|
| US Dollar      | 180.73                       | 179.38   | 152.90      | 18.2                   |
| Sterling Pound | 228.95                       | 226.65   | 204.44      | 12.0                   |
| Euro           | 206.99                       | 203.82   | 181.54      | 14.0                   |
| Japanese Yen   | 1.63                         | 1.58     | 1.35        | 20.7                   |
| Indian Rupee   | 2.58                         | 2.51     | 2.39        | 7.9                    |

Source: Central Bank of Sri Lanka

The rupee depreciated against US Dollar, Euro, sterling pound, Japanese Yen and Indian Rupee.