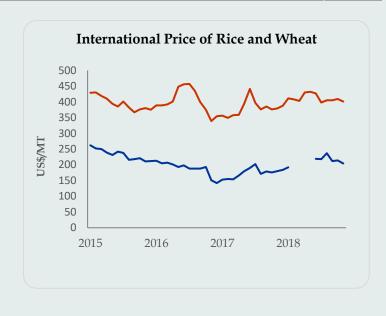

Foreign puchases & foreign sales

20
18
16
14
12
20
18
6
4
2
2015
2016
2017
2018

Foreign Purchases
Foreign Sales

Source: Colombo Stock Exchange

| Month    | Rice<br>Thai,100%US\$/<br>MT | Wheat (HRW)<br>US\$/MT |
|----------|------------------------------|------------------------|
| May-2017 | 395                          | 180                    |
| Jun      | 440                          | 190                    |
| Jul      | 397                          | 202                    |
| Aug      | 376                          | 171                    |
| Sep      | 385                          | 179                    |
| Oct      | 376                          | 176                    |
| Nov      | 379                          | 180                    |
| Dec      | 388                          | 184                    |
| Jan-2018 | 411                          | 192                    |
| Feb      | 408                          | -                      |
| Mar      | 403                          | -                      |
| Apr      | 430                          | 214                    |
| May      | 432                          | -                      |
| Jun      | 427                          | 219                    |
| Jul      | 398                          | 218                    |
| Aug      | 405                          | 237                    |
| Sep      | 405                          | 212                    |
| Oct      | 409                          | 214                    |
| Nov      | 401                          | 204                    |

Source: FAO Web Site, Available at fao.org/worldfoodsituation/foodpricesindex

|                                    |          | A       | nnual Average | es      | Mon   | thly Average | es    |
|------------------------------------|----------|---------|---------------|---------|-------|--------------|-------|
| Commodity                          | Unit     | Jan-Dec | Jan-Dec       | Jan-Dec | Sep   | Oct          | Nov   |
|                                    |          | 2015    | 2016          | 2017    | 2018  | 2018         | 2018  |
| Non Energy, Agriculture, Beverages |          |         |               |         |       |              |       |
| Cocoa                              | \$/kg    | 3.14    | 2.89          | 2.03    | 2.19  | 2.13         | 2.19  |
| Coffee, Arabica                    | \$/kg    | 3.53    | 3.61          | 3.32    | 2.67  | 3.03         | 3.02  |
| Tea, auctions (3) average          | \$/kg    | 2.78    | 2.68          | 3.15    | 2.67  | 2.74         | 2.70  |
| Tea, Colombo auctions              | \$/kg    | 2.98    | 3.30          | 4.05    | 3.25  | 3.48         | 3.36  |
| Food, Fats & Oils                  |          |         |               |         |       |              |       |
| Coconut Oil                        | \$/mt    | 1,113   | 1,468         | 1,651   | 908   | 840          | 787   |
| Soybean Oil                        | \$/mt    | 683     | 734           | 758     | 754   | 752          | 729   |
| Palm Oil                           | \$/mt    | 559     | 639           | 649     | 605   | 590          | 540   |
| Grains                             |          |         |               |         |       |              |       |
| Barley                             | \$/mt    | 121.3   | 103.9         | 97.6    | 119.4 | 119.4        | 119.4 |
| Maize                              | \$/mt    | 169.8   | 159.2         | 154.5   | 154.8 | 160.3        | 160.7 |
| Wheat, US HRW                      | \$/mt    | 204.4   | 166.6         | 174.2   | 212.4 | 213.5        | 203.6 |
| Other Food                         |          |         |               |         |       |              |       |
| Meat, Beef                         | \$/kg    | 4.56    | 4.06          | 4.36    | 4.01  | 3.86         | 3.95  |
| Meat, Chicken                      | \$/kg    | 1.99    | 1.85          | 2.12    | 2.03  | 2.03         | 2.03  |
| Sugar, World                       | \$/kg    | 0.30    | 0.40          | 0.35    | 0.25  | 0.29         | 0.28  |
| Raw Materials, Timber              |          |         |               |         |       |              |       |
| Plywood                            | ¢/sheets | 451.2   | 503.3         | 486.9   | 487.6 | 484.0        | 481.9 |
| Wood pulp                          | \$/mt    | 875.0   | 875.0         | 875.0   | 875.0 | 875.0        | 875.0 |
| Other Raw Materials                |          |         |               |         |       |              |       |
| Rubber RSS3, US                    | \$/kg    | 1.57    | 1.61          | 2.00    | 1.44  | 1.43         | 1.35  |
| Fertilizers                        |          |         |               |         |       |              |       |
| Phosphate Rock                     | \$/mt    | 120.3   | 110.5         | 89.7    | 87.5  | 91.3         | 92.5  |
| TSP                                | \$/mt    | 377.7   | 291.1         | 283.3   | 376.0 | 385.0        | 379.0 |
| Urea                               | \$/mt    | 277.9   | 194.1         | 213.9   | 267.5 | 270.0        | 305.6 |
| Metals and Minerals                |          |         |               |         |       |              |       |
| Aluminum                           | \$/mt    | 1,665   | 1,604         | 1,968   | 2,026 | 2,030        | 1,939 |
| Gold                               | \$/toz   | 1,161   | 1,249         | 1,258   | 1,198 | 1,215        | 1,221 |
| Iron ore                           | \$/dmt   | 55.9    | 58.4          | 71.8    | 68.4  | 73.4         | 73.3  |