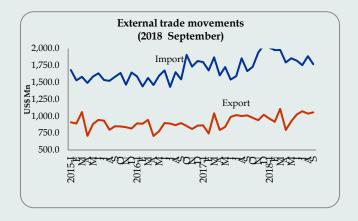

| 122.9                    | 127.6                    | 3.8                   | 1,177.7                       | 1,140.7                       | -3.1                  |
| Other Investment Goods      | 0.3                      | 0.3                      | 16.6                  | 6.3                           | 4.6                           | -27.7                 |
| Unclassified                | 2.4                      | 0.7                      | -71.7                 | 139.9                         | 73.0                          | 47.8                  |
| Trade Balance               | (655.7)                  | (713.2)                  | 8.7                   | (6,839.3)                     | (7,953.5)                     | 16.29                 |

Source: Central Bank of Sri Lanka



- Export earnings during January to September 2018 increased by 5.6 percent mainly due to the expansion of earnings from industry exports. The Industrial export earnings for the month of September 2018 increased by 9.4 percent, compared to the respective period of 2017.
- On a cumulative basis, expenditure on imports increased by 10.4 percent for the period during January to September 2018. Expenditure on imports for the month of September 2018 increased by 6.1 percent reflecting the performance of imports of intermediate goods and consumer goods.
- Trade deficit increased to US\$ 713.2 Mn in September 2018 over the same period of 2017.

|       | Arrivals  |           |           |                        |         | nings US | 5 Mn    |                        |
|-------|-----------|----