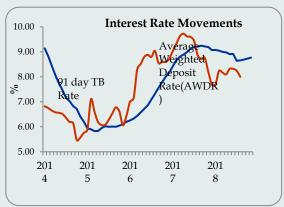

#### **Interest Rate Movements**

| Category                                                | Week<br>Ending<br>21 <sup>st</sup> Dec<br>2018 | Week<br>Ago | Month<br>Ago | Year<br>Ago |
|---------------------------------------------------------|------------------------------------------------|-------------|--------------|-------------|
| Standing Deposit Facility                               | 8.00                                           | 8.00        | 7.25         | 7.25        |
| Standing Lending Facility                               | 9.00                                           | 9.00        | 8.50         | 8.75        |
| Call Money Weekly Average                               | 8.99                                           | 8.93        | 8.46         | 8.14        |
| Treasury Bill (Yield rate)                              |                                                |             |              |             |
| 91 Days                                                 | -                                              | -           | -            | 7.69        |
| 182 Days                                                | 9.99                                           | 10.03       | 9.75         | 8.40        |
| 364 Days                                                | 11.20                                          | 11.24       | 10.39        | 8.92        |
| Prime Lending Rate                                      | 11.93                                          | 11.93       | 12.25        | 11.26       |
|                                                         | Nov-1                                          | 8           | Month<br>Ago | Year<br>Ago |
| Commercial Bank Average<br>Weighted Deposit Rate (AWDR) | 8.77                                           |             | 8.73         | 9.19        |

Central Bank Standing Deposit Facility rate (SDF) and Standing Lending Facility rate (SLF) remain unchanged at 8.00 percent and 9.00 percent, respectively during this week.

The Prime Lending rate is 11.93 per cent by week ending 21st December 2018 and Commercial Bank Average Weighted Deposit Rate (AWDR) for the month of November 2018 was 8.77 percent.