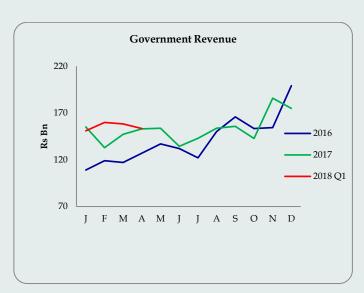

#### **Domestic Economy**

The GDP grew by 2.9 per cent in real terms in third quarter 2018, mainly due to the moderate expansion of Agriculture sector and service sector. However industry sector contracted in third quarter 2018.