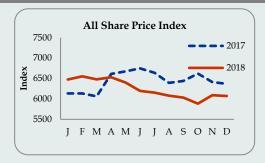

The total outstanding market liquidity decreased to a deficit of Rs. 176.429 bn by end of the 21 December 2018, compared to a deficit of Rs. 168.990 bn by the end of 14 December 2018.

All Share Price Index (ASPI) decreased by 0.94% to 6,005.7 points and the S&P SL 20 Index decreased by 1.31% to 3,108.2 points, compared to the previous week.

#### **Share Market**

| Indicator                                 | Week<br>Ending<br>21st Dec<br>2018 | Week<br>Ago | Year<br>Ago |
|-------------------------------------------|------------------------------------|-------------|-------------|
| All Share Price Index (1985 = 100) (ASPI) | 6,005.7                            | 6,062.6     | 6,323.5     |
| S & P Sri Lanka 20 Index (S & P SL20)     | 3,108.2                            | 3,149.4     | 3,647.0     |
| Average Daily Turnover (Rs.Mn)            | 1,692.8                            | 627.1       | 393.6       |
| Market Capitalization (Rs.Bn.)            | 2,817.5                            | 2,844.2     | 2,879.2     |

Source: Colombo Stock Exchange

All Share Price Index (ASPI) decreased by 56.9 index points and closed at 6,005.7 points compared to the second week of December 2018. The S & P Sri Lanka 20 Index(S & P SL 20) decreased by 41.2 to 3,108.2 index points. The Average Daily Turnover increased by Rs.1, 065.7 million and stationed at Rs.1, 692.8 million. Market capitalization reached Rs.2, 817.5 billion in the third d week of December 2018.