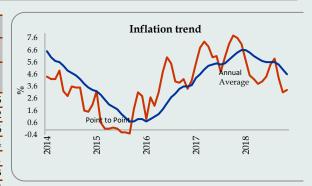

#### INFLATION, INTEREST RATES & EXCHANGE RATES

**Trends in Inflation** 

|        | ССР               | CCPI (%) Core Inflation (%) NCPI (%) |                   |                   | PI (%)            |                   |
|--------|-------------------|--------------------------------------|-------------------|-------------------|-------------------|-------------------|
| Month  |                   | (2013=100)                           |                   | (2013=100)        |                   | =100)             |
|        | Point to<br>Point | Annual<br>Average                    | Point to<br>Point | Annual<br>Average | Monthly<br>Change | Point to<br>Point |
| Jan-17 | 5.5               | 4.3                                  | 7.0               | 4.7               | 1.1               | 6.5               |
| Feb    | 6.8               | 4.6                                  | 7.1               | 5.0               | 0.5               | 8.2               |
| Mar    | 7.3               | 5.0                                  | 7.3               | 5.3               | -0.3              | 8.6               |
| Apr    | 6.9               | 5.3                                  | 6.8               | 5.5               | 1.3               | 8.4               |
| May    | 6.0               | 5.4                                  | 5.2               | 5.5               | 0.7               | 7.1               |
| June   | 6.1               | 5.5                                  | 5.1               | 5.5               | 1.3               | 6.3               |
| July   | 4.8               | 5.4                                  | 4.9               | 5.4               | -0.8              | 6.3               |
| Aug    | 6.0               | 5.5                                  | 6.0               | 5.6               | -0.1              | 7.9               |
| Sep    | 7.1               | 5.8                                  | 6.0               | 5.8               | 0.8               | 8.6               |
| Oct    | 7.8               | 6.1                                  | 5.8               | 6.0               | 1.2               | 8.8               |
| Nov    | 7.6               | 6.4                                  | 5.2               | 6.0               | 1.3               | 8.4               |
| Dec    | 7.1               | 6.6                                  | 4.3               | 5.9               | 0.2               | 7.3               |
| Jan-18 | 5.8               | 6.6                                  | 3.5               | 5.6               | -0.6              | 5.4               |
| Feb    | 4.5               | 6.4                                  | 3.5               | 5.3               | -1.7              | 3.2               |
| Mar    | 4.2               | 6.1                                  | 3.4               | 5.0               | -0.7              | 2.8               |
| Apr    | 3.8               | 5.9                                  | 3.5               | 4.7               | 0.1               | 1.6               |
| May    | 4.0               | 5.7                                  | 3.2               | 4.5               | 1.1               | 2.1               |
| June   | 4.4               | 5.6                                  | 3.4               | 4.4               | 1.8               | 2.5               |
| July   | 5.4               | 5.6                                  | 3.9               | 4.3               | 0.1               | 3.4               |
| Aug    | 5.9               | 5.6                                  | 3.7               | 4.1               | -0.9              | 2.5               |
| Sep    | 4.3               | 5.4                                  | 3.8               | 3.9               | -0.8              | 0.9               |
| Oct    | 3.1               | 5.0                                  | 3.8               | 3.8               | 0.4               | 0.1               |
| Nov    | 3.3               | 4.6                                  | 3.4               | 3.6               | 2.2               | 1.0               |

Source: Department of Census and Statistics

The point to point inflation of CCPI increased to 3.3 per cent in November 2018. The annual average of CCPI is 4.6 per cent in November 2018. Core inflation that measures the price movements of the items in the CCPI basket excluding fresh food, energy, transport, rice and coconut, decreased to 3.4 per cent, on point to point basis, while annual average core inflation decreased to 3.6 per cent, in November 2018. The National Consumer Price Index (NCPI) covering price movements in all provinces of the country increased to 1.0 percent in November 2018, on year on year basis.