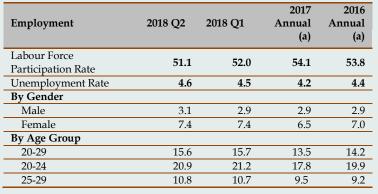

| 3.2               | 2.7    |
| 2018        | 3.5   | 3.7   | 2.9               |                   |        |
| Agriculture | 5.3   | 4.5   | 3.3               |                   |        |
| Industry    | 1.1   | 2.3   | 1.9               |                   |        |
| Service     | 4.8   | 4.8   | 3.9               |                   |        |

Source: Department of Census & Statistic

Note: Growth rate of value added terms based on year 2010



### GDP grew by 2.9%

The Sri Lankan economy grew by 2.9 % in third quarter 2018 compared to 3.2% growth recorded in third quarter 2017. The growth was mainly supported by the expansion of Agriculture sector by 3.3 % and Services sector by 3.9 %. However, Industry sector contracted to 1.9 %.

#### **Labour Force Statistics**



Source: Department of Census & Statistics

(a) Data cover the entire island



#### **Paddy Production**

| Category                |                                   | 2017  |                   |              | 2018  |       |  |
|-------------------------|-----------------------------------|-------|-------------------|--------------|-------|-------|--|
| Category                | 2016/2017 2017 Total<br>Maha Yala |       | 2017/2018<br>Maha | 2018<br>Yala | Total |       |  |
| Production              |                                   |       |                   |              |       |       |  |
| Mn.Mt                   | 1.48                              | 0.9   | 2.38              | 2.39         |       | 2.39  |  |
| Bushels Mn.             | 70.6