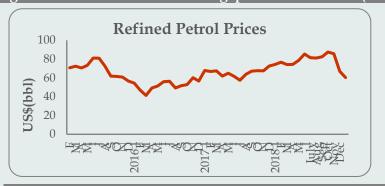

#### Monthly Average Refined Product Prices -Singapore Plattes Prices (US\$/bbl)

| Month  | Petrol | Diesel | Kerosene |
|--------|--------|--------|----------|
| Apr-17 | 64.83  | 63.92  | 63.92    |
| May    | 61.60  | 60.45  | 60.84    |
| Jun    | 57.38  | 56.81  | 57.12    |
| July   | 59.10  | 59.76  | 59.87    |
| Aug    | 64.73  | 62.02  | 6.11     |
| Sep    | 67.66  | 66.53  | 67.97    |
| Oct    | 70.15  | 69.68  | 71.33    |
| Nov    | 73.05  | 71.80  | 74.06    |
| Dec    | 73.45  | 74.49  | 75.61    |
| Jan-18 | 76.65  | 80.05  | 80.91    |
| Feb    | 74.17  | 76.52  | 79.98    |
| Mar    | 74.24  | 76.74  | 79.03    |
| Apr    | 78.48  | 82.58  | 85.14    |
| May    | 85.37  | 88.26  | 90.16    |
| June   | 81.50  | 84.80  | 86.95    |
| July   | 81.08  | 84.12  | 87.33    |
| Aug    | 82.44  | 85.89  | 87.31    |
| Sep    | 87.47  | 91.01  | 91.68    |
| Oct    | 85.68  | 94.14  | 95.13    |
| Nov    | 70.95  | 85.10  | 87.31    |
| Dec    | 58.92  | 68.85  | 72.33    |