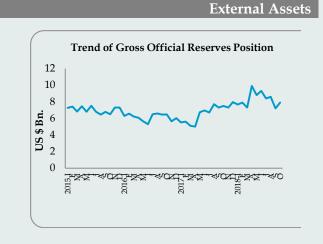

244,536   |           |                        | 385.7   | 453.0    |         |                        |
| Total | 2,050,832 | 2,116,407 | 2,080,627 | 11.2                   | 3,484.9 | 3,925.1  | 3,574.5 | 11.2                   |



Source: Sri Lanka Tourism Development Authority

#### **Tourism**

Earnings from tourism decreased to US \$ 362.7 in November 2018 with an increase of 16.7 per cent over the same period of 2017. The number of tourist arrivals increased to 195,582 in Nov 2018.

| External Assets<br>(US\$ Mn) | Oct 2018 | Sep 2018 | Aug 2018  |
|------------------------------|----------|----------|-----------|
| Total Reserves               | n.a.     | 9,636.88 | 10,980.11 |
| Gross Official Reserves      | 7,903.31 | 7,164.08 | 8,584.54  |

Source: Central Bank of Sri Lanka



#### Official reserves

The total reserves and gross official reserves were US\$ 9.64 Bn and US\$ 7.16 Bn, respectively by end September 2018. Total foreign reserves were sufficient to 5.5 months of imports and the gross official reserves were equivalent to 4.2 months of imports in October 2018. Workers' remittances decreased by 44.1 in dollar terms to US\$ 555 Mn. in November 2018.

| Private Remittances |  |
|---------------------|--|
|---------------------|--|

| Category |         | 2017 Nov (b) | 2018 Nov (a) | 2017 Jan- Nov (b) | 2018 Jan- Nov (a) | % Change |
|----------|---------|--------------|--------------|-------------------|-------------------|----------|
| Inflow   | US\$ Mn | 588.4        | 555.0        | 6,492.6           | 6,431.0           | -0.9     |
|          | Rs.