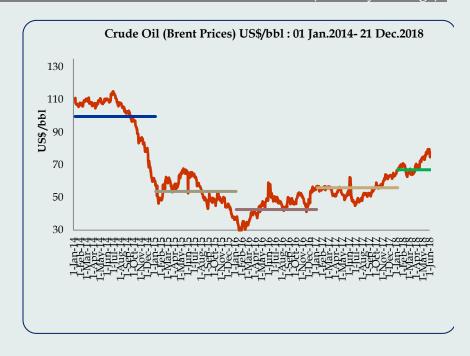

Source: The World Bank, Available at worldbank. org/WBSITE/EXTERNAL/EXTDEC/EXTDECPROPECTS

 $\phi = US \ cent$ 

\$= US dollar

| Item                                        | Dec 17 | Dec 18 | Dec 19 | Dec 20 | Dec 21 | Week<br>Ago | Month<br>Ago | Year<br>Ago |
|---------------------------------------------|--------|--------|--------|--------|--------|-------------|--------------|-------------|
| Brent (New York Closing Prices)(US \$/bbl.) | 60.19  | 58.99  | 56.35  | 56.59  | 55.15  | 61.09       | 63.38        | 64.45       |
| WTI (US\$/bbl.)                             | 51.28  | 49.41  | 46.11  | 47.36  | 46.58  | 52.45       | 54.18        | 58.06       |
|                                             |        |        |        |        |        |             |              |             |
| Petrol                                      | 59.45  | 57.90  | 55.80  | 55.25  | 54.40  | 60.40       | 65.00        | 72.90       |
| Diesel                                      | 69.09  | 67.53  | 65.76  | 65.48  | 64.01  | 69.87       | 76.84        | 75.75       |
| Kerosene                                    | 72.75  | 71.05  | 68.95  | 68.86  | 67.50  | 73.43       | 80.10        | 76.81       |

#### **Crude Oil Prices (Monthly Average)**

| Month  | WTI European<br>Market<br>(US\$/bbl) | Brent<br>(US\$/bbl) |
|--------|--------------------------------------|---------------------|
| Apr-17 | 51.27                                | 53.98               |
| May    | 51.59                                | 48.77               |
| Jun    | 47.71                                | 45.34               |
| July   | 49.02                                | 46.93               |
| Aug    | 51.87                                | 48.18               |
| Sep    | 49.76                                | 55.44               |
| Oct    | 54.04                                | 60.83               |
| Nov    | 56.68                                | 62.80               |
| Dec    | 63.92                                | 57.82               |
| Jan-18 | 63.55                                | 69.02               |
| Feb    | 62.26                                | 65.80               |
| Mar    | 66.69                                | 62.80               |
| Apr    | 66.21                                | 71.55               |
| May    | 76.88                                | 69.92               |
| June   | 66.93                                | 75.70               |
| July   | 70.87                                | 75.17               |
| Aug    | 67.85                                | 73.80               |
| Sep    | 70.02                                | 79.02               |
| Oct    | 71.10                                | 80.93               |
| Nov    | 60.46                                | 70.41               |
| Dec    | 50.90                                | 59.89               |