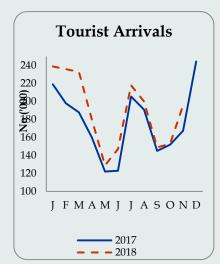

| 404.0   | 6.0                    |
| Aug   | 186,288   | 190,928   | 200,359   | 4.9                    | 319.6   | 354.1    | 371.6   | 5.1                    |
| Sep   | 148,499   | 145,077   | 149,087   | 2.8                    | 254.8   | 269.0    | 276.5   | 2.8                    |
| Oct   | 150,419   | 152,429   | 153,123   | 0.5                    | 249.3   | 283.0    | 284.0   | 0.6                    |
| Nov   | 167,217   | 167,511   | 195,582   | 16.8                   | 277.1   | 310.7    | 362.7   | 16.7                   |
| Dec   | 224,791   | 244,536   |           |                        | 385.7   | 453.0    |         |                        |
| Total | 2,050,832 | 2,116,407 | 2,080,627 | 11.2                   | 3,484.9 | 3,925.1  | 3,574.5 | 11.2                   |



Source: Sri Lanka Tourism Development Authority

#### **Tourism**

Earnings from tourism decreased to US \$ 362.7 in November 2018 with an increase of 16.7 per cent over the same period of 2017. The number of tourist arrivals increased to 195,582 in Nov 2018.

| External Assets<br>(US\$ Mn) | Oct 2018 | Sep 2018 | Aug 2018  |
|------------------------------|----------|----------|-----------|
| Total Reserves               | n.a.     | 9,636.88 | 10,980.11 |
| Gross Official Reserves      | 7,903.31 | 7,164.08 | 8,584.54  |

Source: Central Bank of Sri Lanka



#### Official reserves

The total reserves and gross official reserves were US\$ 9.64 Bn and US\$ 7.16 Bn, respectively by end September 2018. Total foreign reserves were sufficient to 5.5 months of imports and the gross official r