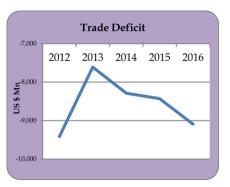

## **Department of Fiscal Policy**

NCPI increased to 7.1 % in May 2017

Trade deficit widened to 34.1% in March 2017

GDP grew by 3.8 % in first quarter 2017

Exchange rate depreciated to US\$1=Rs. 153.30

Credit to private sector decreased by 20.0% in April 2017