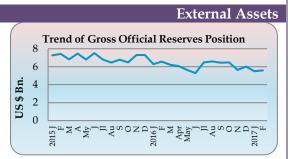

|
| Oct      | 132,280   | 150,419   |          |                        | 219.2   | 249.3     |          |                        |
| Nov      | 144,147   | 167,217   |          |                        | 238.9   | 277.1     |          |                        |
| Dec      | 206,114   | 224,791   |          |                        | 341.6   | 372.6     |          |                        |
| Total    | 1,798,380 | 2,050,832 | 887,093* | 4.8*                   | 2,980.7 | 3,399.1   | 1,521.9* | 4.8*                   |



Source: Sri Lanka Tourism Development Authority

### **Tourism**

Earnings from tourism increased to US \$ 1,521.9 Mn. during Jan-May 2017 with an increase of 4.8 per cent over the same period of 2016.

The number of tourist arrivals decreased to 121,891 in May 2017.





Source: Central Bank of Sri Lanka

### Official reserves

The total reserves and gross official reserves were US\$ 7.8 Bn and US\$ 5.6 Bn, respectively by end February 2017. Total foreign reserves were sufficient to 4.7 months of imports and the gross official reserves were equivalent to 3.4 months of imports. Workers' remittances decreased by 3.7 per cent in dollar terms to US\$ 575.4 Mn. in May 2017.

### **Private Remittances**

| Category |         | 2016 May | 2017 May(a) | 2016 Jan-May | 2017 Jan-May(a) | % Change |
|----------|---------|----------|-------------|--------------|-----------------|----------|
| Inflow   | US\$ Mn | 597.2    | 575.4       | 2,968.6      | 2,797.0         | -5.8     |
|          | Rs. Bn  | 87.0     | 87.6        | 428.3        | 423.1           | -1.2