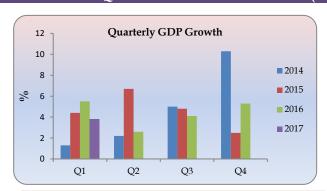

ervice     | 1.9   | 4.0   | 3.0   | 11.7  | 5.2    |
| 2015        | 4.4   | 6.7   | 4.8   | 2.5   | 4.8    |
| Agriculture | 5.9   | 10.4  | 7.3   | -0.5  | 5.5    |
| Industry    | 1.4   | 3.9   | 4.9   | 1.9   | 3.0    |
| Service     | 5.4   | 6.9   | 6.5   | 2.7   | 5.3    |
| 2016        | 5.5   | 2.6   | 4.1   | 5.3   | 4.4    |
| Agriculture | 1.9   | -5.6  | -1.9  | -8.4  | -4.2   |
| Industry    | 8.3   | 2.2   | 6.8   | 9.2   | 6.7    |
| Service     | 4.9   | 4.9   | 4.7   | 4.6   | 4.2    |
| 2017        | 3.8   |       |       |       |        |
| Agriculture | -3.2  |       |       | ·     |        |
| Industry    | 6.3   |       |       |       |        |
| Service     | 3.5   |       |       | •     |        |



Note: Growth rate of value added terms based on year 2010



### GDP grew by 3.8%

The Sri Lankan economy grew by 3.8% during the 1<sup>st</sup> quarter 2017 compared to 5.5% growth recorded in same period of 2016. The growth was mainly supported by expands of Industry sector by 6.3% and Service sector by 3.5%. However, Agriculture sector contracted by 3.2%.

### **Labour Force Statistics**

| Employment         | 2016<br>Annual<br>(a) | 2015<br>Annual | 2014<br>Annual |
|--------------------|-----------------------|----------------|----------------|
| Labour Force       | 53.8                  | 53.8           | 53.2           |
| Participation Rate | 33.0                  | 33.0           | 33.2           |
| Unemployment Rate  | 4.4                   | 4.7            | 4.3            |
| By Gender          |                       |