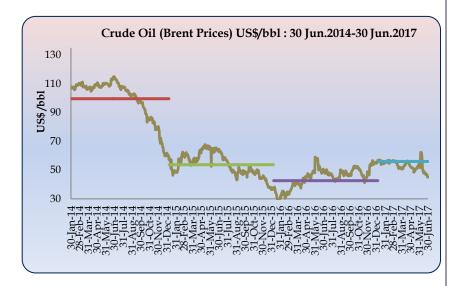

### Crude Oil Prices - Singapore Plattes Prices (US\$/bbl)

| Item                                         | Jun 26 | Jun 27 | Jun 28 | Jun 29 | Jun 30 | Week<br>Ago | Month<br>Ago | Year<br>Ago |
|----------------------------------------------|--------|--------|--------|--------|--------|-------------|--------------|-------------|
| Brent (New York Closing Prices) (US \$/bbl.) | 46.04  | 45.85  | 46.60  | 47.52  | 47.61  | 45.31       | 52.20        | 50.02       |
| WTI (US\$/bbl.)                              | 43.45  | 43.33  | 44.10  | 44.97  | 45.19  | 42.83       | 49.92        | 49.45       |
|                                              |        |        |        |        |        |             |              |             |
| Petrol                                       | -      | 55.50  | 55.05  | 56.90  | 56.45  | 55.40       | 62.30        | 55.20       |
| Diesel                                       | -      | 55.58  | 56.21  | 57.97  | 58.10  | 54.77       | 60.38        | 58.57       |
| Kerosene                                     | -      | 55.87  | 56.41  | 57.86  | 57.92  | 55.20       | 61.45        | 58.79       |

### **Crude Oil Prices (Monthly Average)**

| Month              | WTI European<br>Market<br>(US\$/bbl) | Brent<br>(US\$/bbl) |
|--------------------|--------------------------------------|---------------------|
| Oct-15             | 46.35                                | 49.34               |
| Nov                | 43.56                                | 46.79               |
| Dec                | 37.55                                | 39.36               |
| Jan-16             | 32.09                                | 32.23               |
| Feb                | 31.13                                | 33.63               |
| Mar                | 37.64                                | 39.66               |
| Apr                | 40.80                                | 42.86               |
| May                | 47.58                                | 46.84               |
| Jun                | 48.83                                | 49.82               |
| Jul                | 45.32                                | 46.88               |
| Aug                | 44.61                                | 46.82               |
| Sep                | 44.26                                | 46.52               |
| Oct                | 49.91                                | 51.38               |
| Nov                | 45.85                                | 45.96               |
| Dec                | 54.74                                | 52.04               |
| Jan-17             | 52.83                                | 55.67               |
| Feb                | 53.41                                | 55.99               |
| Mar                | 49.92                                | 52.76               |
| Apr                | 51.27                                | 53.98               |
| May                | 51.59                                | 48.77               |
| Jun                | 47.71                                | 45.34               |
| Courses Control De | uale of Cui I qualea                 | •                   |