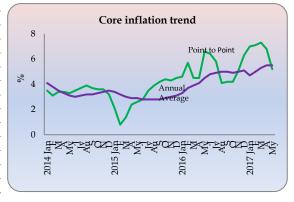

### **Trends in Inflation**

|        | CCPI (%)          |                   | Core Inflation (%) |                   | NCP               | I (%)             |
|--------|-------------------|-------------------|--------------------|-------------------|-------------------|-------------------|
| Month  | (2013             | (2013=100)        |                    | =100)             | (2013:            | =100)             |
|        | Point to<br>Point | Annual<br>Average | Point to<br>Point  | Annual<br>Average | Monthly<br>Change | Point to<br>Point |
| Jul-15 | 1.1               | 1.3*              | 5.0                | 2.8*              | -0.2              | 1.8               |
| Aug    | 1.0               | 1.0*              | 5.2                | 2.8*              | -0.5              | 1.9               |
| Sep    | 1.1               | 0.7*              | 5.6                | 2.8*              | 0.0               | 1.9               |
| Oct    | 2.9               | 0.7*              | 5.5                | 2.9*              | 0.7               | 3.0               |
| Nov    | 4.4               | 0.9*              | 6.5                | 3.0*              | 2.6               | 4.8               |
| Dec    | 4.6               | 0.9*              | 6.7                | 3.1*              | 1.1               | 4.2               |
| Jan-16 | 1.7               | 2.1               | 3.6                | 4.9               | -1.1              | -0.7              |
| Feb    | 2.9               | 2.1               | 4.4                | 5.0               | -1.1              | 1.7               |
| Mar    | 2.6               | 2.2               | 3.7                | 5.0               | -0.7              | 2.2               |
| Apr    | 3.4               | 2.4               | 3.5                | 4.9               | 1.5               | 4.3               |
| May    | 4.8               | 2.7               | 5.6                | 5.0               | 1.9               | 5.3               |
| Jun    | 5.5               | 3.0               | 5.4                | 5.1               | 2.1               | 6.4               |
| Jul    | 5.8               | 3.4               | 5.0                | 5.1               | -0.8              | 5.8               |
| Aug    | 4.4               | 3.7               | 3.8                | 4.9               | -1.6              | 4.5               |
| Sep    | 4.2               | 3.9               | 3.7                | 4.8               | 0.2               | 4.7               |
| Oct    | 4.1               | 4.0               | 3.8                | 4.6               | 4.0               | 5.0               |
| Nov    | 4.0               | 4.0               | 4.8                | 4.5               | 4.0               | 4.1               |
| Dec    | 4.5               | 4.0               | 5.8                | 4.4               | 4.0               | 4.2               |
| Jan-17 | 5.5               | 4.3               | 7.0                | 4.7               | 1.1               | 6.5               |
| Feb    | 6.8               | 4.6               | 7.1                | 5.0               | 0.5               | 8.2               |
| Mar    | 7.3               | 5.0               | 7.3                | 5.3               | -0.3              | 8.6               |
| Apr    | 6.9               | 5.3               | 6.8                | 5.5               | 1.3               | 8.4               |
| May    | 6.0               | 5.4               | 5.2                | 5.5               | -                 | _                 |

Source: Department of Census and Statistics , \* Base year - 2006/2007 = 100

The point to point inflation of CCPI decreased to 6.0 per cent in May 2017. The annual average of CCPI increased to 5.4 per cent in May 2017. Core inflation that measures the price movements of the items in the CCPI basket excluding fresh food, energy, transport, rice and coconut, decreased to 5.2 per cent, on point to point basis, while annual average core inflation increased to 5.5 per cent, in May 2017. The National Consumer Price Index (NCPI) covering price movements in all provinces of the country increased to 8.4 percent in April 2017, on year on year basis.