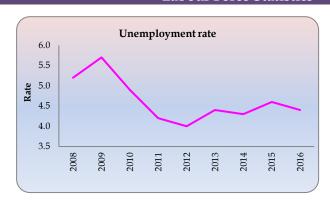

| 53.2           |
| Participation Rate | 33.0                  | 33.0           | 33.2           |
| Unemployment Rate  | 4.4                   | 4.7            | 4.3            |
| By Gender          |                       |                |                |
| Male               | 2.9                   | 3.0            | 3.1            |
| Female             | 7.0                   | 7.6            | 6.5            |
| By Age Group       |                       |                |                |
| 20-29              | 14.2                  | 14.2           | 13.6           |
| 20-24              | 19.9                  | 19.7           | 19.9           |
| 25-29              | 9.2                   | 9.4            | 8.2            |

Source: Department of Census & Statistics



### **Paddy Production**

| Category                |                         | 2015  |       |                   | 2016         |       |  |
|-------------------------|-------------------------|-------|-------|-------------------|--------------|-------|--|
| Category                | 2014/2015 20<br>Maha Ya |       | Total | 2015/2016<br>Maha | 2016<br>Yala | Total |  |
| Production              |                         |       |       |                   |              |       |  |
| Mn.Mt                   | 2.88                    | 1.94  | 4.82  | 2.90              | 1.55         | 4.45  |  |
| Bushels Mn.             | 138                     | 93    | 231   | 139               | 73           | 212   |  |
| Net Extent Harvested    |                         |       |       |