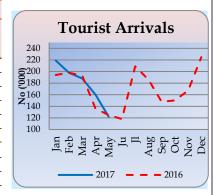

Brent crude oil decreased to: US\$ 47.71 per bbl

Government **revenue** up by **15.9** % in 2016

Tourist arrivals up by 4.8% during Jan-May 2017

Unemployment rate was 4.4% in 2016

Worker's Remittances declined by 5.8% during Jan-May 2017