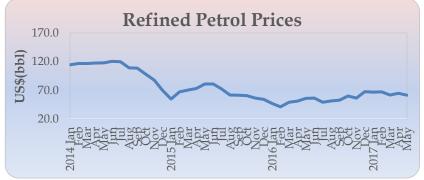

### **Crude Oil Prices (Monthly Average)**

| Month              | WTI European<br>Market<br>(US\$/bbl) | Brent<br>(US\$/bbl) |
|--------------------|--------------------------------------|---------------------|
| Oct-15             | 46.35                                | 49.34               |
| Nov                | 43.56                                | 46.79               |
| Dec                | 37.55                                | 39.36               |
| Jan-16             | 32.09                                | 32.23               |
| Feb                | 31.13                                | 33.63               |
| Mar                | 37.64                                | 39.66               |
| Apr                | 40.80                                | 42.86               |
| May                | 47.58                                | 46.84               |
| Jun                | 48.83                                | 49.82               |
| Jul                | 45.32                                | 46.88               |
| Aug                | 44.61                                | 46.82               |
| Sep                | 44.26                                | 46.52               |
| Oct                | 49.91                                | 51.38               |
| Nov                | 45.85                                | 45.96               |
| Dec                | 54.74                                | 52.04               |
| Jan-17             | 52.83                                | 55.67               |
| Feb                | 53.41                                | 55.99               |
| Mar                | 49.92                                | 52.76               |
| Apr                | 51.27                                | 53.98               |
| May                | 51.59                                | 48.77               |
| Jun                | 47.71                                | 45.34               |
| Courses Control De | uale of Cui I qualea                 | •                   |

Source: Central Bank of Sri Lanka

\*up to 30th June 2017

### Monthly Average Refined Product Prices -Singapore Plattes Prices (US\$/bbl)

| Month  | Petrol | Diesel | Kerosene |
|--------|--------|--------|----------|
| Oct-15 | 60.75  | 58.34  | 59.32    |
| Nov    | 56.66  | 57.19  | 58.10    |
| Dec    | 54.36  | 48.30  | 47.38    |
| Jan-16 | 47.08  | 35.76  | 38.07    |
| Feb    | 41.29  | 38.11  | 41.00    |
| Mar    | 49.20  | 45.23  | 47.13    |
| Apr    | 51.26  | 47.94  | 49.52    |
| May    | 55.98  | 54.28  | 55.19    |
| Jun    | 56.48  | 57.97  | 58.14    |
| Jul    | 49.24  | 54.12  | 54.49    |
| Aug    | 51.60  | 53.09  | 53.53    |
| Sep    | 52.81  | 54.25  | 55.18    |
| Oct    | 60.15  | 60.63  | 60.98    |
| Nov    | 56.63  | 56.03  | 56.62    |
| Dec    | 67.80  | 66.34  | 64.87    |
| Jan-17 | 66.75  | 64.70  | 65.13    |
| Feb    | 67.55  | 66.31  | 66.25    |
| Mar    | 61.93  | 62.43  | 61.85    |
| Apr    | 64.83  | 63.92  | 63.92    |
| May    | 61.60  | 60.45  | 60.84    |
| Jun    | 57.38  | 56.81  | 57.12    |

Source: Central Bank of Sri Lanka

\*up to 30<sup>th</sup> June 2017