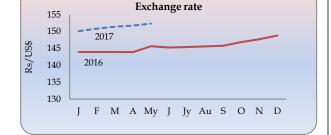

### **Exchange Rates**

| Currency       | Week Ending<br>30 <sup>th</sup> June 2017 W | Veek Ago | Year<br>Ago | %<br>Change<br>2016/17 |
|----------------|---------------------------------------------|----------|-------------|------------------------|
| US Dollar      | 153.30                                      | 153.07   | 146.55      | 4.6                    |
| Sterling Pound | 199.74                                      | 194.38   | 196.62      | 1.6                    |
| Euro           | 175.38                                      | 170.78   | 162.86      | 7.7                    |
| Japanese Yen   | 1.37                                        | 1.38     | 1.43        | -4.2                   |
| Indian Rupee   | 2.37                                        | 2.37     | 2.15        | 10.2                   |

Source: Central Bank of Sri Lanka

The rupee depreciated against US Dollar, Euro, sterling pound and Indian Rupee while the rupee appreciated against Japanese Yen.