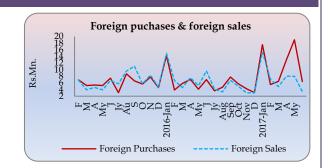

### Stock Market - Foreign Purchases and Foreign Sales

| Indicator                        | May<br>2017 | Jan-May<br>2017 |
|----------------------------------|-------------|-----------------|
| Purchases by Foreigners (Rs. Mn) | 6,401.9     | 50,410.7        |
| Sales by Foreigners (Rs. Mn)     | 3,425.1     | 27,855.3        |
| Net Foreign Purchases (Rs. Mn)   | 2,976.8     | 22,555.4        |