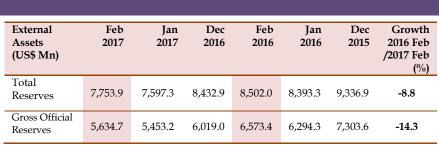

|
| Oct      | 132,280   | 150,419   |          |                        | 219.2   | 249.3     |          |                        |
| Nov      | 144,147   | 167,217   |          |                        | 238.9   | 277.1     |          |                        |
| Dec      | 206,114   | 224,791   |          |                        | 341.6   | 372.6     |          |                        |
| Total    | 1,798,380 | 2,050,832 | 887,093* | 4.8*                   | 2,980.7 | 3,399.1   | 1,521.9* | 4.8*                   |



Source: Sri Lanka Tourism Development Authority

### **Tourism**

Earnings from tourism increased to US \$ 1,521.9 Mn. during Jan-May 2017 with an increase of 4.8 per cent over the same period of 2016.

The number of tourist arrivals decreased to 121,891 in May 2017.





Source: Central Bank of Sri Lanka

### Official reserves

The total reserves and gross official reserves were US\$ 7.8 Bn and US\$ 5.6 Bn, respectively by end February 2017. Total foreign reserves were sufficient to 4.7 months of imports and the gross official reserves were equivalent to 3.4 months of imports. Workers' remittances decreased by 3.7 per cent in dollar terms to US\$ 575.4 Mn. in May 2017.

### **Private Remittances**

| Category |         | 2016 May | 2017 May(a) | 2016 Jan-May | 2017 Jan-May(a) | % Change |
|----------|---------|----------|-------------|--------------|-----------------|----------|
| Inflow   | US\$ Mn | 597.2    | 575.4       | 2,968.6      | 2,797.0         | -5.8     |
|          | Rs. Bn  | 87.0     | 87.6        | 428.3        | 423.1           | -1.