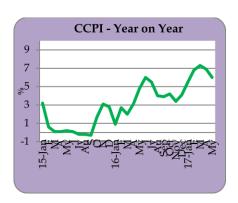

### **Trends in Inflation**

|        | CCPI (%)          |                   | Core Inflation (%) |                   | NCP               | I (%)             |
|--------|-------------------|-------------------|--------------------|-------------------|-------------------|-------------------|
| Month  | (2013             | (2013=100)        |                    | =100)             | (2013:            | =100)             |
|        | Point to<br>Point | Annual<br>Average | Point to<br>Point  | Annual<br>Average | Monthly<br>Change | Point to<br>Point |
| Jul-15 | 1.1               | 1.3*              | 5.0                | 2.8*              | -0.2              | 1.8               |
| Aug    | 1.0               | 1.0*              | 5.2                | 2.8*              | -0.5              | 1.9               |
| Sep    | 1.1               | 0.7*              | 5.6                | 2.8*              | 0.0               | 1.9               |
| Oct    | 2.9               | 0.7*              | 5.5                | 2.9*              | 0.7               | 3.0               |
| Nov    | 4.4               | 0.9*              | 6.5                | 3.0*              | 2.6               | 4.8               |
| Dec    | 4.6               | 0.9*              | 6.7                | 3.1*              | 1.1               | 4.2               |
| Jan-16 | 1.7               | 2.1               | 3.6                | 4.9               | -1.1              | -0.7              |
| Feb    | 2.9               | 2.1               | 4.4                | 5.0               | -1.1              | 1.7               |
| Mar    | 2.6               | 2.2               | 3.7                | 5.0               | -0.7              | 2.2               |
| Apr    | 3.4               | 2.4               | 3.5                | 4.9               | 1.5               | 4.3               |
| May    | 4.8               | 2.7               | 5.6                | 5.0               | 1.9               | 5.3               |
| Jun    | 5.5               | 3.0               | 5.4                | 5.1               | 2.1               | 6.4               |
| Jul    | 5.8               | 3.4               | 5.0                | 5.1               | -0.8              | 5.8               |
| Aug    | 4.4               | 3.7               | 3.8                | 4.9               | -1.6              | 4.5               |
| Sep    | 4.2               | 3.9               | 3.7                | 4.8               | 0.2               | 4.7               |
| Oct    | 4.1               | 4.0               | 3.8                | 4.6               | 4.0               | 5.0               |
| Nov    | 4.0               | 4.0               | 4.8                | 4.5               | 4.0               | 4.1               |
| Dec    | 4.5               | 4.0               | 5.8                | 4.4               | 4.0               | 4.2               |
| Jan-17 | 5.5               | 4.3               | 7.0                | 4.7               | 1.1               | 6.5               |
| Feb    | 6.8               | 4.6               | 7.1                | 5.0               | 0.5               | 8.2               |
| Mar    | 7.3               | 5.0               | 7.3                | 5.3               | -0.3              | 8.6               |
| Apr    | 6.9               | 5.3               | 6.8                | 5.5               | 1.3               | 8.4               |
| May    | 6.0               | 5.4               | 5.2                | 5.5               | -                 | _                 |

Source: Department of Census and Statistics , \* Base year - 2006/2007 = 100

The point to point inflation of CCPI decreased to 6.0 per cent in May 2017. The annual average of CCPI increased to 5.4 per cent in May 2017. Core inflation that measures the price movements of the items in the CCPI basket excluding fresh food, energy, transport, rice and coconut, decreased to 5.2 per cent, on point to point basis, while annual average core inflation increased to 5.5 per cent, in May 2017. The National Consumer Price Index (NCPI) covering price movements in all provinces of the country increased to 8.4 percent in April 2017, on year on year basis.