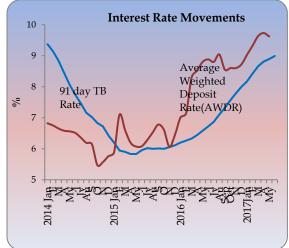

### **Interest Rate Movements**

| Category                                                | Week<br>Ending<br>30 <sup>th</sup> June<br>2017 | Week<br>Ago | Month<br>Ago | Year<br>Ago |
|---------------------------------------------------------|-------------------------------------------------|-------------|--------------|-------------|
| Standing Deposit Facility                               | 7.25                                            | 7.25        | 7.00         | 6.50        |
| Standing Lending Facility                               | 8.75                                            | 8.75        | 8.00         | 8.00        |
| Call Money Weekly Average                               | 8.75                                            | 8.75        | 8.50         | 8.19        |
| Treasury Bill (Yield rate)                              |                                                 |             |              |             |
| 91 Days                                                 | 9.60                                            | 9.60        | -            | 8.88        |
| 182 Days                                                | 10.29                                           | 10.29       | 9.39         | 9.86        |
| 364 Days                                                | 10.47                                           | 10.47       | 10.11        | 10.55       |
| Prime Lending Rate                                      | 11.70                                           | 11.69       | 11.98        | 10.23       |
| -                                                       | May-1                                           | .7          | Month        | Year        |
|                                                         |                                                 |             | Ago          | Ago         |
| Commercial Bank Average<br>Weighted Deposit Rate (AWDR) | 8.99                                            |             | 8.89         | 6.72        |

Central Bank Standing Deposit Facility rate (SDF) and Standing Lending Facility rate (SLF) increased to 7.25 percent and 8.75 percent, respectively during this week. The Prime Lending rate increased to 11.70 per cent by week ending 30th June 2017 and Commercial Bank Average Weighted Deposit Rate (AWDR) for the month of May 2017 was 8.99 percent.