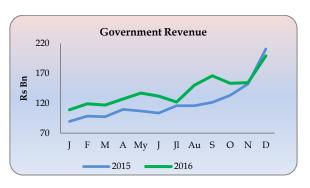

Brent crude oil decreased to: US\$ 47.71 per bbl

Government **revenue** up by **15.9** % in 2016

Tourist arrivals up by 4.8% during Jan-May 2017

Unemployment rate was 4.4% in 2016

Worker's Remittances declined by 5.8% during Jan-May 2017