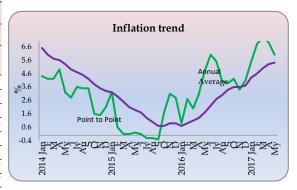

### **Trends in Inflation**

|        | CCPI (%)          |                   | Core Inflation (%) |                   | NCP               | I (%)             |
|--------|-------------------|-------------------|--------------------|-------------------|-------------------|-------------------|
| Month  | (2013             | (2013=100)        |                    | =100)             | (2013:            | =100)             |
|        | Point to<br>Point | Annual<br>Average | Point to<br>Point  | Annual<br>Average | Monthly<br>Change | Point to<br>Point |
| Jul-15 | 1.1               | 1.3*              | 5.0                | 2.8*              | -0.2              | 1.8               |
| Aug    | 1.0               | 1.0*              | 5.2                | 2.8*              | -0.5              | 1.9               |
| Sep    | 1.1               | 0.7*              | 5.6                | 2.8*              | 0.0               | 1.9               |
| Oct    | 2.9               | 0.7*              | 5.5                | 2.9*              | 0.7               | 3.0               |
| Nov    | 4.4               | 0.9*              | 6.5                | 3.0*              | 2.6               | 4.8               |
| Dec    | 4.6               | 0.9*              | 6.7                | 3.1*              | 1.1               | 4.2               |
| Jan-16 | 1.7               | 2.1               | 3.6                | 4.9               | -1.1              | -0.7              |
| Feb    | 2.9               | 2.1               | 4.4                | 5.0               | -1.1              | 1.7               |
| Mar    | 2.6               | 2.2               | 3.7                | 5.0               | -0.7              | 2.2               |
| Apr    | 3.4               | 2.4               | 3.5                | 4.9               | 1.5               | 4.3               |
| May    | 4.8               | 2.7               | 5.6                | 5.0               | 1.9               | 5.3               |
| Jun    | 5.5               | 3.0               | 5.4                | 5.1               | 2.1               | 6.4               |
| Jul    | 5.8               | 3.4               | 5.0                | 5.1               | -0.8              | 5.8               |
| Aug    | 4.4               | 3.7               | 3.8                | 4.9               | -1.6              | 4.5               |
| Sep    | 4.2               | 3.9               | 3.7                | 4.8               | 0.2               | 4.7               |
| Oct    | 4.1               | 4.0               | 3.8                | 4.6               | 4.0               | 5.0               |
| Nov    | 4.0               | 4.0               | 4.8                | 4.5               | 4.0               | 4.1               |
| Dec    | 4.5               | 4.0               | 5.8                | 4.4               | 4.0               | 4.2               |
| Jan-17 | 5.5               | 4.3               | 7.0                | 4.7               | 1.1               | 6.5               |
| Feb    | 6.8               | 4.6               | 7.1                | 5.0               | 0.5               | 8.2               |
| Mar    | 7.3               | 5.0               | 7.3                | 5.3               | -0.3              | 8.6               |
| Apr    | 6.9               | 5.3               | 6.8                | 5.5               | 1.3               | 8.4               |
| May    | 6.0               | 5.4               | 5.2                | 5.5               | -                 | _                 |

Source: Department of Census and Statistics , \* Base year - 2006/2007 = 100

The point to point inflation of CCPI decreased to 6.0 per cent in May 2017. The annual average of CCPI increased to 5.4 per cent in May 2017. Core inflation that measures the price movements of the items in the CCPI basket excluding fresh food, energy, transport, rice and coconut, decreased to 5.2 per cent, on point to point basis, while annual average core inflation increased to 5.5 per cent, in May 2017. The National Consumer Price Index (NCPI) covering price movements in all provinces of the country increased to 8.4 percent in April 2017, on year on year basis.