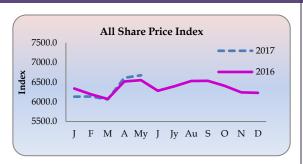

### **Share Market**

| Indicator                                 | Week<br>Ending<br>30 <sup>th</sup> June<br>2017 | Week<br>Ago | Year<br>Ago |
|-------------------------------------------|-------------------------------------------------|-------------|-------------|
| All Share Price Index (1985 = 100) (ASPI) | 6,747                                           | 6,715       | 6,283       |
| S & P Sri Lanka 20 Index (S & P SL20)     | 3,934                                           | 3,915       | 3,300       |
| Average Daily Turnover (Rs.Mn)            | 1,150                                           | 1,189       | 455         |
| Market Capitalization (Rs.Bn.)            | 3,041                                           | 3,027       | 2,678       |

All Share Price Index (ASPI) increased by 32 index points and closed at 6,747 points compared to the fourth week of June 2017. The S & P Sri Lanka 20 Index (S & P SL20) decreased by 19 to 3,934 index points. The Average Daily Turnover decreased by Rs. 39 million and stationed at Rs.1, 150 million. Market capitalization reached Rs. 3,041 billion in the fifth week of June 2017.