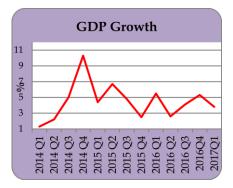

## **Department of Fiscal Policy**

NCPI increased to 7.1 % in May 2017

Trade deficit widened to 34.1% in March 2017

GDP grew by 3.8 % in first quarter 2017

Exchange rate depreciated to US\$1=Rs. 153.30

Credit to private sector decreased by 20.0% in April 2017