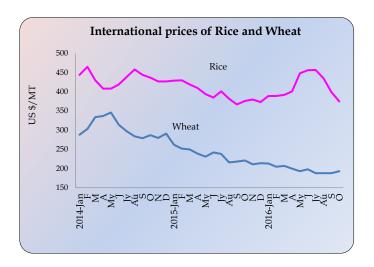

Source: Colombo Stock Exchange

| Month    | Milk Powder<br>Average Price<br>US\$/MT | Rice<br>Thai,100%<br>US\$/MT | Wheat<br>(HRW)<br>US\$/MT |
|----------|-----------------------------------------|------------------------------|---------------------------|
| Apr      | 2,780                                   | 410                          | 239                       |
| May      | 2,637                                   | 394                          | 231                       |
| Jun      | 2,455                                   | 385                          | 242                       |
| Jul      | 2,164                                   | 401                          | 238                       |
| Aug      | 1,912                                   | 382                          | 216                       |
| Sep      | 2,148                                   | 367                          | 218                       |
| Oct      | 2,597                                   | 376                          | 221                       |
| Nov      | 2,420                                   | 380                          | 211                       |
| Dec      | 2,279                                   | 375                          | 212                       |
| Jan-2016 | 2,134                                   | 389                          | 213                       |
| Feb      | 2,094                                   | 389                          | 205                       |
| Mar      | 2,058                                   | 392                          | 207                       |
| Apr      | 2,046                                   | 401                          | 201                       |
| May      | 2,064                                   | 448                          | 193                       |
| Jun      | 2,192                                   | 456                          | 198                       |
| Jul      | 2,284                                   | 457                          | 188                       |
| Aug      | 2,506                                   | 435                          | 188                       |
| Sep      | 2,831                                   | 399                          | 188                       |
| Oct      | 2,874                                   | 375                          | 193                       |