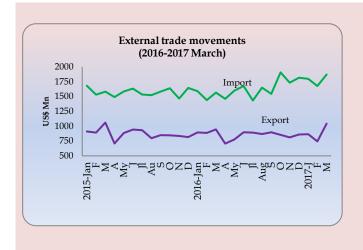

## **Department of Fiscal Policy**

NCPI increased to 7.1 % in May 2017

Trade deficit widened to 34.1% in March 2017

GDP grew by 3.8 % in first quarter 2017

Exchange rate depreciated to US\$1=Rs. 153.30

Credit to private sector decreased by 20.0% in April 2017