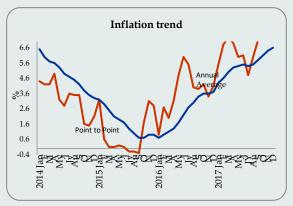

### **INFLATION, INTEREST RATES & EXCHANGE RATES**

**Trends in Inflation** 

|        | CCP               | PI (%) Core Inflation (%) |                   | NCP               | I (%)             |                   |
|--------|-------------------|---------------------------|-------------------|-------------------|-------------------|-------------------|
| Month  | (2013=100)        |                           | (2013             | (2013=100)        |                   | =100)             |
|        | Point to<br>Point | Annual<br>Average         | Point to<br>Point | Annual<br>Average | Monthly<br>Change | Point to<br>Point |
| Feb-16 | 2.9               | 2.1                       | 4.4               | 5.0               | -1.1              | 1.7               |
| Mar    | 2.6               | 2.2                       | 3.7               | 5.0               | -0.7              | 2.2               |
| Apr    | 3.4               | 2.4                       | 3.5               | 4.9               | 1.5               | 4.3               |
| May    | 4.8               | 2.7                       | 5.6               | 5.0               | 1.9               | 5.3               |
| Jun    | 5.5               | 3.0                       | 5.4               | 5.1               | 2.1               | 6.4               |
| Jul    | 5.8               | 3.4                       | 5.0               | 5.1               | -0.8              | 5.8               |
| Aug    | 4.4               | 3.7                       | 3.8               | 4.9               | -1.6              | 4.5               |
| Sep    | 4.2               | 3.9                       | 3.7               | 4.8               | 0.2               | 4.7               |
| Oct    | 4.1               | 4.0                       | 3.8               | 4.6               | 4.0               | 5.0               |
| Nov    | 4.0               | 4.0                       | 4.8               | 4.5               | 4.0               | 4.1               |
| Dec    | 4.5               | 4.0                       | 5.8               | 4.4               | 4.0               | 4.2               |
| Jan-17 | 5.5               | 4.3                       | 7.0               | 4.7               | 1.1               | 6.5               |
| Feb    | 6.8               | 4.6                       | 7.1               | 5.0               | 0.5               | 8.2               |
| Mar    | 7.3               | 5.0                       | 7.3               | 5.3               | -0.3              | 8.6               |
| Apr    | 6.9               | 5.3                       | 6.8               | 5.5               | 1.3               | 8.4               |
| May    | 6.0               | 5.4                       | 5.2               | 5.5               | 0.7               | 7.1               |
| June   | 6.1               | 5.5                       | 5.1               | 5.5               | 1.3               | 6.3               |
| July   | 4.8               | 5.4                       | 4.9               | 5.4               | -0.8              | 6.3               |
| Aug    | 6.0               | 5.5                       | 6.0               | 5.6               | -0.1              | 7.9               |
| Sep    | 7.1               | 5.8                       | 6.0               | 5.8               | 0.8               | 8.6               |
| Oct    | 7.8               | 6.1                       | 5.8               | 6.0               | 1.2               | 8.8               |
| Nov    | 7.6               | 6.4                       | 5.2               | 6.0               | 1.3               | 8.4               |
| Dec    | 7.1               | 6.6                       | 4.3               | 5.9               | -                 | -                 |

Source: Department of Census and Statistics , \* Base year - 2006/2007 = 100

The point to point inflation of CCPI decreased to 7.1 per cent in December 2017. The annual average of CCPI increased to 6.6 per cent in December 2017. Core inflation that measures the price movements of the items in the CCPI basket excluding fresh food, energy, transport, rice and coconut, decreased to 4.3 per cent, on point to point basis, while annual average core inflation decreased to 5.9 per cent, in December 2017. The National Consumer Price Index (NCPI) covering price movements in all provinces of the country increased to 8.4 percent in November 2017, on year on year basis.