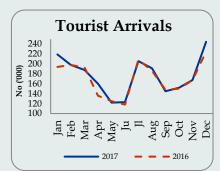

| 2.5                    | 276.1   | 319.6     | 327.6     | 2.5                            |
| Sep   | 143.374   | 148,499   | 145,077     | -2.3                   | 237.6   | 254.8     | 248.9     | -2.3                           |
| Oct   | 132,280   | 150,419   | 152,429     | 1.3                    | 219.2   | 249.3     | 261.5     | 4.8                            |
| Nov   | 144,147   | 167,217   | 167,511     | 0.2                    | 238.9   | 277.1     | 287.4     | 3.7                            |
| Dec   | 206,114   | 224,791   | 244,536     | 8.8                    | 341.6   | 385.7     | 419.5     | 8.5                            |
| Total | 1,798,380 | 2,050,832 | 1,871,871 * | 3.2*                   | 2,980.7 | 3,518.5   | 3,631.0 * | 3.2*                           |



Source: Sri Lanka Tourism Development Authority

\*Jan-June

### **Tourism**

Earnings from tourism increased to US \$ 3,631.0 during Jan-Dec 2017 with an increase of 3.2 per cent over the same period of 2016.

The number of tourist arrivals increased to 244,536 in December 2017.

| External Assets<br>(US\$ Mn) | Oct 2017 | Sep 2017 | Aug 2017 |
|------------------------------|----------|----------|----------|
| Total Reserves               | 9,771.61 | 9,607.83 | 9,831.41 |
| Gross Official Reserves      | 7,500.79 | 7,279.84 | 7,693.55 |





### Official reserves

The total reserves and gross official reserves were US\$ 9.8 Bn and US\$ 7.5 Bn, respectively by end October 2017. Total foreign reserves were sufficient to 5.7 months of imports and the gross official reserves were equivale