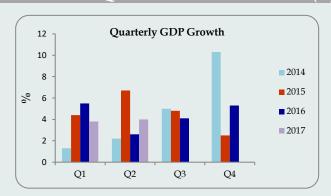

.9              | -8.4              | -4.2   |
| Industry    | 8.3               | 2.2   | 6.8               | 9.2               | 6.7    |
| Service     | 4.9               | 4.9   | 4.7               | 4.6               | 4.2    |
| 2017        | 3.8               | 4.0   | 3.3               |                   |        |
| Agriculture | -3.2              | -2.9  | -3.3              |                   |        |
| Industry    | 6.3               | 5.2   | 1.9               |                   |        |
| Service     | 3.5               | 4.5   | 4.3               |                   |        |
|             |                   |       |                   |                   |        |

Source: Department of Census & Statistic

Note: Growth rate of value added terms based on year 2010



### GDP grew by 3.3%

The Sri Lankan economy grew by 3.3% during the 3<sup>rd</sup> quarter 2017 compared to 4.1% growth recorded in same period of 2016. The growth was mainly supported by expands of Industry sector by 1.9% and Service sector by 4.3%. However, Agriculture sector contracted by 3.3%.

### **Labour Force Statistics**

| Employment         | 2017 3 <sup>rd</sup><br>Quarter*<br>(a) | 2017 2 <sup>nd</sup><br>Quarter*<br>(a) | 2016<br>Annual<br>(a) | 2015<br>Annual |
|--------------------|-----------------------------------------|-----------------------------------------|-----------------------|----------------|
| Labour Force       | 53.6                                    | 53.9                                    | 53.8                  | 53.8           |
| Participation Rate