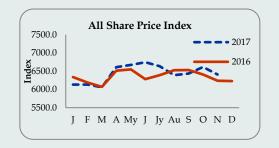

NCPI increased to 8.4% in November 2017.

The total outstanding market liquidity decreased to a surplus of Rs. 55.43 bn by end of 19 January 2018, compared to Rs. 75.43 bn by the end of last week.

All Share Price Index (ASPI) declined by 0.47% to 6,444 points and the S&P SL20 Index declined by 0.84% to 3,735 points, compared to the previous week.

### **Share Market**

| Indicator                                 | Week<br>Ending<br>19 <sup>th</sup> Jan 2018 | Week<br>Ago | Year<br>Ago |
|-------------------------------------------|---------------------------------------------|-------------|-------------|
| All Share Price Index (1985 = 100) (ASPI) | 6,444                                       | 6,474       | 6,165       |
| S & P Sri Lanka 20 Index (S & P SL20)     | 3,736                                       | 3,767       | 3,493       |
| Average Daily Turnover (Rs.Mn)            | 1,085                                       | 832         | 732         |
| Market Capitalization (Rs.Bn.)            | 2,947                                       | 2,960       | 2,718       |

Source: Colombo Stock Exchange

All Share Price Index (ASPI) decreased by 30 index points and closed at 6,444 points compared to the second week of January 2018. The S & P Sri Lanka 20 Index (S & P SL20) decreased by 31 to 3,736 index points. The Average Daily Turnover increased by Rs. 253 million and stationed at Rs. 1,085 million. Market capitalization reached Rs. 2,947 billion in the third week of January 2018.