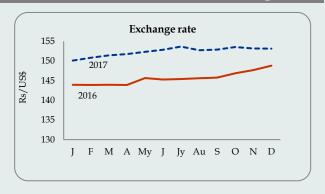

### **Exchange Rates**

| Currency       | Week Ending<br>19 <sup>th</sup> Jan 2018 | Week Ago | Year<br>Ago | %<br>Change<br>2016/17 |
|----------------|------------------------------------------|----------|-------------|------------------------|
| US Dollar      | 153.80                                   | 153.71   | 150.01      | 2.5                    |
| Sterling Pound | 213.87                                   | 208.34   | 184.10      | 16.2                   |
| Euro           | 188.37                                   | 185.18   | 159.49      | 18.1                   |
| Japanese Yen   | 1.38                                     | 1.38     | 1.31        | 5.3                    |
| Indian Rupee   | 2.41                                     | 2.41     | 2.20        | 9.6                    |

Source: Central Bank of Sri Lanka

The rupee depreciated against US Dollar, Euro, sterling pound, Japanese Yen and Indian Rupee.