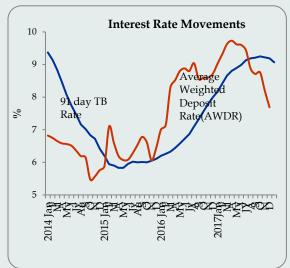

### **Interest Rate Movements**

| Category                                                | Week<br>Ending<br>19 <sup>th</sup> Jan<br>2018 | Week<br>Ago | Month<br>Ago | Year<br>Ago |
|---------------------------------------------------------|------------------------------------------------|-------------|--------------|-------------|
| Standing Deposit Facility                               | 7.25                                           | 7.25        | 7.00         | 7.00        |
| Standing Lending Facility                               | 8.75                                           | 8.75        | 8.00         | 8.50        |
| Call Money Weekly Average                               | 8.16                                           | 8.11        | 8.50         | 8.37        |
| Treasury Bill (Yield rate)                              |                                                |             |              |             |
| 91 Days                                                 | -                                              | -           | -            | 8.98        |
| 182 Days                                                | 797                                            | 8.06        | 9.39         | 10.05       |
| 364 Days                                                | 8.85                                           | 8.80        | 10.11        | 10.37       |
| Prime Lending Rate                                      | 11.43                                          | 11.40       | 11.98        | 11.47       |
|                                                         | Dec-1                                          | 7           | Month<br>Ago | Year<br>Ago |
| Commercial Bank Average<br>Weighted Deposit Rate (AWDR) | 9.07                                           |             | 9.19         | 8.17        |

Central Bank Standing Deposit Facility rate (SDF) and Standing Lending Facility rate (SLF) increased to 7.25 percent and 8.75 percent, respectively during this week.

The Prime Lending rate decreased to 11.43 per cent by week ending 19<sup>th</sup> January 2018 and Commercial Bank Average Weighted Deposit Rate (AWDR) for the month of December 2017 was 9.07 percent.