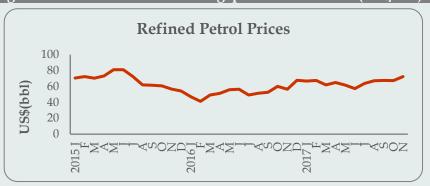

### **Crude Oil Prices (Monthly Average)**

|         | WTI European<br>Market | Brent      |
|---------|------------------------|------------|
| Month   | (US\$/bbl)             | (US\$/bbl) |
| May-16  | 47.58                  | 46.84      |
| Jun     | 48.83                  | 49.82      |
| Jul     | 45.32                  | 46.88      |
| Aug     | 44.61                  | 46.82      |
| Sep     | 44.26                  | 46.52      |
| Oct     | 49.91                  | 51.38      |
| Nov     | 45.85                  | 45.96      |
| Dec     | 54.74                  | 52.04      |
| Jan-17  | 52.83                  | 55.67      |
| Feb     | 53.41                  | 55.99      |
| Mar     | 49.92                  | 52.76      |
| Apr     | 51.27                  | 53.98      |
| May     | 51.59                  | 48.77      |
| Jun     | 47.71                  | 45.34      |
| July    | 49.02                  | 46.93      |
| Aug     | 51.87                  | 48.18      |
| Sep     | 49.76                  | 55.44      |
| Oct     | 54.04                  | 60.83      |
| Nov     | 56.68                  | 62.80      |
| Dec     | 63.92                  | 57.82      |
| Jan*-18 | 62.67                  | 68.61      |

### Monthly Average Refined Product Prices -Singapore Plattes Prices (US\$/bbl)

| Month   | Petrol | Diesel | Kerosene |
|---------|--------|--------|----------|
| May-16  | 55.98  | 54.28  | 55.19    |
| Jun     | 56.48  | 57.97  | 58.14    |
| Jul     | 49.24  | 54.12  | 54.49    |
| Aug     | 51.60  | 53.09  | 53.53    |
| Sep     | 52.81  | 54.25  | 55.18    |
| Oct     | 60.15  | 60.63  | 60.98    |
| Nov     | 56.63  | 56.03  | 56.62    |
| Dec     | 67.80  | 66.34  | 64.87    |
| Jan-17  | 66.75  | 64.70  | 65.13    |
| Feb     | 67.55  | 66.31  | 66.25    |
| Mar     | 61.93  | 62.43  | 61.85    |
| Apr     | 64.83  | 63.92  | 63.92    |
| May     | 61.60  | 60.45  | 60.84    |
| Jun     | 57.38  | 56.81  | 57.12    |
| July    | 59.10  | 59.76  | 59.87    |
| Aug     | 64.73  | 62.02  | 6.11     |
| Sep     | 67.66  | 66.53  | 67.97    |
| Oct     | 70.15  | 69.68  | 71.33    |
| Nov     | 73.05  | 71.80  | 74.06    |
| Dec     | 73.45  | 74.49  | 75.61    |
| Jan*-18 | 75.93  | 79.33  | 80.27    |