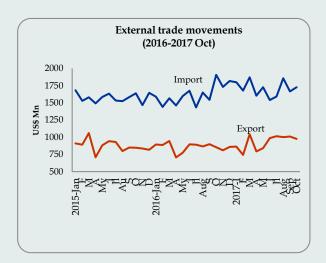

| 134.1                    | 125.2                    | -6.7                  | 1,271.1                      | 1,302.9                      | 2.5                   |
| Other Investment Goods      | 0.5                      | 0.5                      | 16.0                  | 5.0                          | 6.8                          | 36.8                  |
| Unclassified                | 1.3                      | 4.1                      | 202.5                 | 11.1                         | 143.9                        | 1,193.6               |
| Trade Balance               | (868.5)                  | (751.6)                  | -13.5                 | (6,993.6)                    | (7,591.2)                    | 8.5                   |

Source: Central Bank of Sri Lanka



- Export earnings during January to October 2017 increased by 8.8 percent mainly due to the expansion of earnings from agriculture, industry and mineral exports. The earnings for the month of October 2017 increased by 14.1 percent, compared to the respective period of 2016.
- On a cumulative basis, expenditure on imports increased by 8.7 percent for the period during January to October2017. Expenditure on imports for the month of October 2017 increased by 0.2 percent reflecting the performance of imports of intermediate goods and consumer goods.
- Trade deficit widened to US\$ 751.6 Mn in October 2017 over the same period of 2016.

|       | Arrivals  |           |             |                        | Ea      | rnings US | \$ Mn     |                                |
|-------|---------