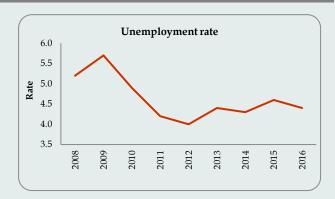

| 6.8                                     | 7.1                                     | 7.0                   | 7.6            |
| By Age Group       |                                         |                                         |                       |                |
| 20-29              | 14.2                                    | 14.6                                    | 14.2                  | 14.2           |
| 20-24              | 19.0                                    | 18.4                                    | 19.9                  | 19.7           |
| 25-29              | 9.8                                     | 11.3                                    | 9.2                   | 9.4            |

Source: Department of Census & Statistics

(a) Data cover the entire island



### **Paddy Production**

| Category                | 2016              |              |       | 2017              |              |       |
|-------------------------|-------------------|--------------|-------|-------------------|--------------|-------|
| Category                | 2015/2016<br>Maha | 2016<br>Yala | Total | 2016/2017<br>Maha | 2017<br>Yala | Total |
| Production              |                   |              |       |                   |              |       |
| Mn.Mt                   | 2.90              | 1.55         | 4.45  | 1.48              | 1.02         | 2.50  |
| Bushels Mn.             | 139               | 73           | 212   | 71.2              | 48.8         | 120.0 |
| Net Extent Harvested    |                   |              |       |