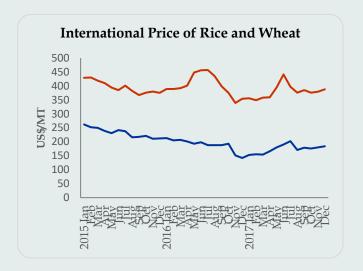

Source: Colombo Stock Exchange

| Month    | Rice<br>Thai,100%<br>US\$/MT | Wheat (HRW)<br>US\$/MT |
|----------|------------------------------|------------------------|
| Jun-2016 | 456                          | 198                    |
| Jul      | 457                          | 188                    |
| Aug      | 435                          | 188                    |
| Sep      | 399                          | 188                    |
| Oct      | 375                          | 193                    |
| Nov      | 339                          | 151                    |
| Dec      | 354                          | 142                    |
| Jan-2017 | 356                          | 153                    |
| Feb      | 349                          | 155                    |
| Mar      | 358                          | 154                    |
| Apr      | 359                          | 166                    |
| May      | 395                          | 180                    |
| Jun      | 440                          | 190                    |
| Jul      | 397                          | 202                    |
| Aug      | 376                          | 171                    |
| Sep      | 385                          | 179                    |
| Oct      | 376                          | 176                    |
| Nov      | 379                          | 180                    |
| Dec      | 388                          | 184                    |