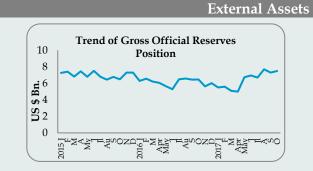

| 244,536     | 8.8                    | 341.6   | 385.7     | 419.5     | 8.5                            |
| Total | 1,798,380 | 2,050,832 | 1,871,871 * | 3.2*                   | 2,980.7 | 3,518.5   | 3,631.0 * | 3.2*                           |



Source: Sri Lanka Tourism Development Authority

\*Jan-June

### **Tourism**

Earnings from tourism increased to US \$ 3,631.0 during Jan-Dec 2017 with an increase of 3.2 per cent over the same period of 2016.

The number of tourist arrivals increased to 244,536 in December 2017.

| External Assets<br>(US\$ Mn) | Oct 2017 | Sep 2017 | Aug 2017 |
|------------------------------|----------|----------|----------|
| Total Reserves               | 9,771.61 | 9,607.83 | 9,831.41 |
| Gross Official Reserves      | 7,500.79 | 7,279.84 | 7,693.55 |





### Official reserves

The total reserves and gross official reserves were US\$ 9.8 Bn and US\$ 7.5 Bn, respectively by end October 2017. Total foreign reserves were sufficient to 5.7 months of imports and the gross official reserves were equivalent to 4.4 months of imports. Workers' remittances decreased by -0.9 per cent in dollar terms to US\$ 562.19 Mn. in November 2017.

|          |         |          |             |              |                 | Private I | Remittance |
|----------|---------|----------|-------------|--------------|-----------------|-----------|------------|
| Category |         | 2016 Nov | 2017 Nov(a) | 2016 Jan-Nov | 2017 Jan-Nov(a) | % Change  |            |
| Inflow   | US\$ Mn | 567.38   | 562.19      | 6,556.93     | 6,080.38        | -7.27     |