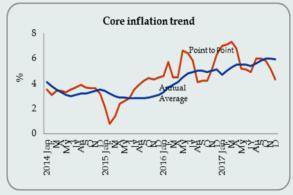

### **INFLATION, INTEREST RATES & EXCHANGE RATES**

**Trends in Inflation** 

|        | CCP               | PI (%) Core Inflation (%) |                   | NCP               | I (%)             |                   |
|--------|-------------------|---------------------------|-------------------|-------------------|-------------------|-------------------|
| Month  | (2013=100)        |                           | (2013             | (2013=100)        |                   | =100)             |
|        | Point to<br>Point | Annual<br>Average         | Point to<br>Point | Annual<br>Average | Monthly<br>Change | Point to<br>Point |
| Feb-16 | 2.9               | 2.1                       | 4.4               | 5.0               | -1.1              | 1.7               |
| Mar    | 2.6               | 2.2                       | 3.7               | 5.0               | -0.7              | 2.2               |
| Apr    | 3.4               | 2.4                       | 3.5               | 4.9               | 1.5               | 4.3               |
| May    | 4.8               | 2.7                       | 5.6               | 5.0               | 1.9               | 5.3               |
| Jun    | 5.5               | 3.0                       | 5.4               | 5.1               | 2.1               | 6.4               |
| Jul    | 5.8               | 3.4                       | 5.0               | 5.1               | -0.8              | 5.8               |
| Aug    | 4.4               | 3.7                       | 3.8               | 4.9               | -1.6              | 4.5               |
| Sep    | 4.2               | 3.9                       | 3.7               | 4.8               | 0.2               | 4.7               |
| Oct    | 4.1               | 4.0                       | 3.8               | 4.6               | 4.0               | 5.0               |
| Nov    | 4.0               | 4.0                       | 4.8               | 4.5               | 4.0               | 4.1               |
| Dec    | 4.5               | 4.0                       | 5.8               | 4.4               | 4.0               | 4.2               |
| Jan-17 | 5.5               | 4.3                       | 7.0               | 4.7               | 1.1               | 6.5               |
| Feb    | 6.8               | 4.6                       | 7.1               | 5.0               | 0.5               | 8.2               |
| Mar    | 7.3               | 5.0                       | 7.3               | 5.3               | -0.3              | 8.6               |
| Apr    | 6.9               | 5.3                       | 6.8               | 5.5               | 1.3               | 8.4               |
| May    | 6.0               | 5.4                       | 5.2               | 5.5               | 0.7               | 7.1               |
| June   | 6.1               | 5.5                       | 5.1               | 5.5               | 1.3               | 6.3               |
| July   | 4.8               | 5.4                       | 4.9               | 5.4               | -0.8              | 6.3               |
| Aug    | 6.0               | 5.5                       | 6.0               | 5.6               | -0.1              | 7.9               |
| Sep    | 7.1               | 5.8                       | 6.0               | 5.8               | 0.8               | 8.6               |
| Oct    | 7.8               | 6.1                       | 5.8               | 6.0               | 1.2               | 8.8               |
| Nov    | 7.6               | 6.4                       | 5.2               | 6.0               | 1.3               | 8.4               |
| Dec    | 7.1               | 6.6                       | 4.3               | 5.9               | -                 | -                 |

Source: Department of Census and Statistics , \* Base year - 2006/2007 = 100

The point to point inflation of CCPI decreased to 7.1 per cent in December 2017. The annual average of CCPI increased to 6.6 per cent in December 2017. Core inflation that measures the price movements of the items in the CCPI basket excluding fresh food, energy, transport, rice and coconut, decreased to 4.3 per cent, on point to point basis, while annual average core inflation decreased to 5.9 per cent, in December 2017. The National Consumer Price Index (NCPI) covering price movements in all provinces of the country increased to 8.4 percent in November 2017, on year on year basis.