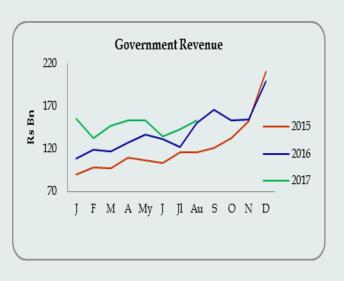

| 262,583   | 258,857   | 171,038            |
| VAT                      | 219,700   | 283,470   | 290,049            |
| Excise Duty              | 497,623   | 454,952   | 312,524            |
| Nation Building Tax      | 45,004    | 57,424    | 45,025             |
| PAL                      | 58,644    | 88,823    | 65,619             |
| Customs Duty             | 132,189   | 156,487   | 92,514             |
| SCL                      | 52,276    | 55,825    | 49,175             |
| Cess                     | 46,289    | 61,730    | 39,530             |
| License Fee and<br>Other | 41,471    | 46,121    | 29,474             |
| Non Tax Revenue          | 99,099    | 222,372   | 77,426             |
| Total Revenue            | 1,454,878 | 1,686,061 | 1,172,374          |



Source: Department of Fiscal Policy

(a) provisional

Government Debt

| Government Debt (Rs.bn) | End<br>2016 | Jan-Jun<br>2017(a) |
|-------------------------|-------------|--------------------|
| Total Domestic Debt     | 5,341.5     | 5,666.5            |
| Total Foreign Debt      | 4,045.8     | 4,497.4            |
| Total Government Debt   | 9,387.3     | 10,163.9           |

Source: Central Bank of Sri Lanka

(a) provisional

Key Fiscal Indicators 2015-2016-2017

| Indicator             | Unit     | 2015      | 2016      | 2017 Jan-Aug |
|-----------------------|----------|-----------|-----------|--------------|
| P. 1. (D.C.)          | Rs Mn    | -829,502  | -640,326  | -520,220     |
| Budget Deficit        | % of GDP | -7.4      | -5.4      | -4.0         |
| T-1-1 D