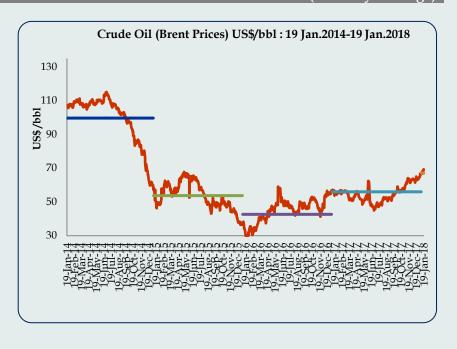

 $Source: The \ World \ Bank, \ Available \ at \ world bank. or g/WBSITE/EXTERNAL/EXTDEC/EXTDECPROPECTS$ 

 $\phi = US \ cent$ 

 $= US \ dollar$ 

| Item                                         | Jan 15 | Jan 16 | Jan 17 | Jan 18 | Jan 19 | Week<br>Ago | Month<br>Ago | Year<br>Ago |
|----------------------------------------------|--------|--------|--------|--------|--------|-------------|--------------|-------------|
| Brent (New York Closing Prices) (US \$/bbl.) | 70.26  | 69.99  | 69.33  | 69.47  | 68.78  | 69.23       | 63.35        | 54.40       |
| WTI (US\$/bbl.)                              | -      | 64.47  | 63.91  | 64.15  | 63.35  | 63.53       | 57.22        | 51.48       |
|                                              |        |        |        |        |        |             |              |             |
| Petrol                                       | 77.20  | 77.00  | 76.45  | 76.95  | 76.60  | 76.10       | 73.10        | 66.20       |
| Diesel                                       | 80.32  | 80.72  | 80.18  | 80.03  | 79.35  | 79.69       | 74.22        | 63.67       |
| Kerosene                                     | 81.72  | 81.92  | 81.22  | 80.75  | 80.13  | 80.99       | 75.30        | 64.32       |

### **Crude Oil Prices (Monthly Average)**

|         | WTI European<br>Market | Brent      |
|---------|------------------------|------------|
| Month   | (US\$/bbl)             | (US\$/bbl) |
| May-16  | 47.58                  | 46.84      |
| Jun     | 48.83                  | 49.82      |
| Jul     | 45.32                  | 46.88      |
| Aug     | 44.61                  | 46.82      |
| Sep     | 44.26                  | 46.52      |
| Oct     | 49.91                  | 51.38      |
| Nov     | 45.85                  | 45.96      |
| Dec     | 54.74                  | 52.04      |
| Jan-17  | 52.83                  | 55.67      |
| Feb     | 53.41                  | 55.99      |
| Mar     | 49.92                  | 52.76      |
| Apr     | 51.27                  | 53.98      |
| May     | 51.59                  | 48.77      |
| Jun     | 47.71                  | 45.34      |
| July    | 49.02                  | 46.93      |
| Aug     | 51.87                  | 48.18      |
| Sep     | 49.76                  | 55.44      |
| Oct     | 54.04                  | 60.83      |
| Nov     | 56.68                  | 62.80      |
| Dec     | 63.92                  | 57.82      |
| Jan*-18 | 62.67                  | 68.61      |

Source: Central Bank of Sri Lanka

\*up to 19th Jan 2018