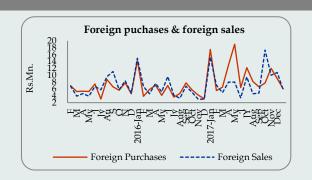

### Stock Market - Foreign Purchases and Foreign Sales

| Indicator                        | December<br>2017 | Jan-Dec<br>2017 |
|----------------------------------|------------------|-----------------|
| Purchases by Foreigners (Rs. Mn) | 6,030.8          | 112,285.3       |
| Sales by Foreigners (Rs. Mn)     | 5,767.7          | 94,630.1        |
| Net Foreign Purchases (Rs. Mn)   | 263.1            | 17,655.2        |