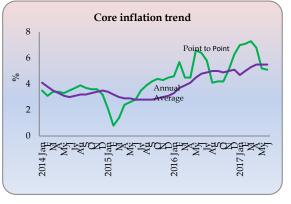

Source: Department of Census and Statistics , \* Base year - 2006/2007 = 100

The point to point inflation of CCPI increased to 6.1 per cent in June 2017. The annual average of CCPI increased to 5.5 per cent in June 2017. Core inflation that measures the price movements of the items in the CCPI basket excluding fresh food, energy, transport, rice and coconut, decreased to 5.1 per cent, on point to point basis, while annual average core inflation increased to 5.5 per cent, in June 2017. The National Consumer Price Index (NCPI) covering price movements in all provinces of the country decreased to 7.1 percent in May 2017, on year on year basis.