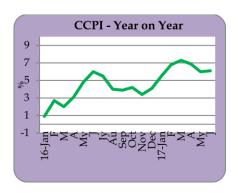

Source: Department of Census and Statistics , \* Base year - 2006/2007 = 100

The point to point inflation of CCPI increased to 6.1 per cent in June 2017. The annual average of CCPI increased to 5.5 per cent in June 2017. Core inflation that measures the price movements of the items in the CCPI basket excluding fresh food, energy, transport, rice and coconut, decreased to 5.1 per cent, on point to point basis, while annual average core inflation increased to 5.5 per cent, in June 2017. The National Consumer Price Index (NCPI) covering price movements in all provinces of the country decreased to 7.1 percent in May 2017, on year on year basis.