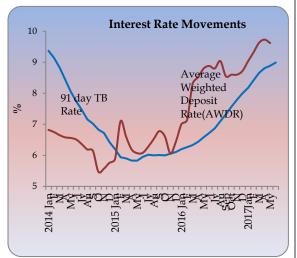

#### **Interest Rate Movements**

| Category                                                | Week<br>Ending<br>14 <sup>th</sup> July<br>2017 | Week<br>Ago | Month<br>Ago | Year<br>Ago |
|---------------------------------------------------------|-------------------------------------------------|-------------|--------------|-------------|
| Standing Deposit Facility                               | 7.25                                            | 7.25        | 7.00         | 6.50        |
| Standing Lending Facility                               | 8.75                                            | 8.75        | 8.00         | 8.00        |
| Call Money Weekly Average                               | 8.75                                            | 8.75        | 8.50         | 8.21        |
| Treasury Bill (Yield rate)                              |                                                 |             |              |             |
| 91 Days                                                 | 9.60                                            | 9.60        | -            | 8.87        |
| 182 Days                                                | 10.23                                           | 10.26       | 9.39         | 9.89        |
| 364 Days                                                | 10.39                                           | 10.45       | 10.11        | 10.49       |
| Prime Lending Rate                                      | 11.84                                           | 11.40       | 11.98        | 10.64       |
|                                                         | June-1                                          | 7           | Month<br>Ago | Year<br>Ago |
| Commercial Bank Average<br>Weighted Deposit Rate (AWDR) | 9.13                                            |             | 8.99         | 6.87        |

Central Bank Standing Deposit Facility rate (SDF) and Standing Lending Facility rate (SLF) increased to 7.25 percent and 8.75 percent, respectively during this week. The Prime Lending rate increased to 11.84 per cent by week ending 14th July 2017 and Commercial Bank Average Weighted Deposit Rate (AWDR) for the month of June 2017 was 9.13 percent.