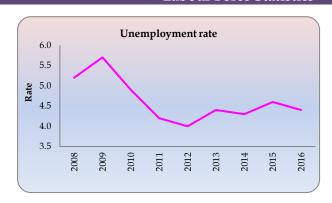

|                             |                       |                |                |
| Male               | 2.7                         | 2.9                   | 3.0            | 3.1            |
| Female             | 6.5                         | 7.0                   | 7.6            | 6.5            |
| By Age Group       |                             |                       |                |                |
| 20-29              | 12.5                        | 14.2                  | 14.2           | 13.6           |
| 20-24              | 17.4                        | 19.9                  | 19.7           | 19.9           |
| 25-29              | 8.0                         | 9.2                   | 9.4            | 8.2            |

Source: Department of Census & Statistics



#### **Paddy Production**

| Category                | 2015              |              |       | 2016              |              |       |
|-------------------------|-------------------|--------------|-------|-------------------|--------------|-------|
| Category                | 2014/2015<br>Maha | 2015<br>Yala | Total | 2015/2016<br>Maha | 2016<br>Yala | Total |
| Production              |                   |              |       |                   |              |       |
| Mn.Mt                   | 2.88              | 1.94         | 4.82  | 2.90              | 1.55         | 4.45  |
| Bushels Mn.             | 138               | 93           | 231   | 139               | 73           | 212   |
| Net Extent Harvested    |                   |              |       |