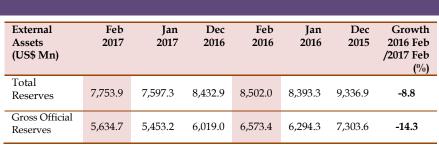

Rs.

| This Week  99.74 102.48 97.00 97.57 89.79 92.71 86.87 89.29 58.18 106.24 325.00 116.32 178.22 181.95 321.94 254.98 328.25  935.88                     | Week Ago  98.29 101.84 94.74 97.64 88.59 91.58 85.61 90.20 58.18 105.87 325.00 121.48 175.45 181.12 327.59 263.13 319.92                                       | % Change  1.5 0.6 2.4 -0.1 1.3 1.2 1.5 -1.0 0.0 0.3 0.0 -4.2 1.6 0.5 -1.7 -3.1 2.6                                                                                                                                                                                                                                                                                                                                                                                                                                                                                                                                                                                                                                                                    | Year<br>Ago<br>91.71<br>95.65<br>87.76<br>76.64<br>65.74<br>69.40<br>62.08<br>91.44<br>58.07<br>107.93<br>325.00<br>114.32<br>181.28<br>195.28<br>256.32<br>246.27<br>238.80                                                                                                                                                                                                                                                                                                                                                                                                                                                                                                                                                                                                                                                                                                                                            |
|-------------------------------------------------------------------------------------------------------------------------------------------------------|----------------------------------------------------------------------------------------------------------------------------------------------------------------|-------------------------------------------------------------------------------------------------------------------------------------------------------------------------------------------------------------------------------------------------------------------------------------------------------------------------------------------------------------------------------------------------------------------------------------------------------------------------------------------------------------------------------------------------------------------------------------------------------------------------------------------------------------------------------------------------------------------------------------------------------|-------------------------------------------------------------------------------------------------------------------------------------------------------------------------------------------------------------------------------------------------------------------------------------------------------------------------------------------------------------------------------------------------------------------------------------------------------------------------------------------------------------------------------------------------------------------------------------------------------------------------------------------------------------------------------------------------------------------------------------------------------------------------------------------------------------------------------------------------------------------------------------------------------------------------|
| 99.74 102.48 97.00 97.57 89.79 92.71 86.87 89.29 58.18 106.24 325.00 116.32 178.22 181.95 321.94 254.98 328.25                                        | 98.29<br>101.84<br>94.74<br>97.64<br>88.59<br>91.58<br>85.61<br>90.20<br>58.18<br>105.87<br>325.00<br>121.48<br>175.45<br>181.12<br>327.59<br>263.13<br>319.92 | 1.5<br>0.6<br>2.4<br>-0.1<br>1.3<br>1.2<br>1.5<br>-1.0<br>0.0<br>0.3<br>0.0<br>-4.2<br>1.6<br>0.5<br>-1.7<br>-3.1<br>2.6                                                                                                                                                                                                                                                                                                                                                                                                                                                                                                                                                                                                                              | 91.71<br>95.65<br>87.76<br>76.64<br>65.74<br>69.40<br>62.08<br>91.44<br>58.07<br>107.93<br>325.00<br>114.32<br>181.28<br>195.28<br>256.32<br>246.27                                                                                                                                                                                                                                                                                                                                                                                                                                                                                                                                                                                                                                                                                                                                                                     |
| 102.48<br>97.00<br>97.57<br>89.79<br>92.71<br>86.87<br>89.29<br>58.18<br>106.24<br>325.00<br>116.32<br>178.22<br>181.95<br>321.94<br>254.98<br>328.25 | 101.84<br>94.74<br>97.64<br>88.59<br>91.58<br>85.61<br>90.20<br>58.18<br>105.87<br>325.00<br>121.48<br>175.45<br>181.12<br>327.59<br>263.13<br>319.92          | 0.6 2.4 -0.1 1.3 1.2 1.5 -1.0 0.0 0.3 0.0 -4.2 1.6 0.5 -1.7 -3.1 2.6                                                                                                                                                                                                                                                                                                                                                                                                                                                                                                                                                                                                                                                                                  | 95.65<br>87.76<br>76.64<br>65.74<br>69.40<br>62.08<br>91.44<br>58.07<br>107.93<br>325.00<br>114.32<br>181.28<br>195.28<br>256.32<br>246.27                                                                                                                                                                                                                                                                                                                                                                                                                                                                                                                                                                                                                                                                                                                                                                              |
| 102.48<br>97.00<br>97.57<br>89.79<br>92.71<br>86.87<br>89.29<br>58.18<br>106.24<br>325.00<br>116.32<br>178.22<br>181.95<br>321.94<br>254.98<br>328.25 | 101.84<br>94.74<br>97.64<br>88.59<br>91.58<br>85.61<br>90.20<br>58.18<br>105.87<br>325.00<br>121.48<br>175.45<br>181.12<br>327.59<br>263.13<br>319.92          | 0.6 2.4 -0.1 1.3 1.2 1.5 -1.0 0.0 0.3 0.0 -4.2 1.6 0.5 -1.7 -3.1 2.6                                                                                                                                                                                                                                                                                                                                                                                                                                                                                                                                                                                                                                                                                  | 95.65<br>87.76<br>76.64<br>65.74<br>69.40<br>62.08<br>91.44<br>58.07<br>107.93<br>325.00<br>114.32<br>181.28<br>195.28<br>256.32<br>246.27                                                                                                                                                                                                                                                                                                                                                                                                                                                                                                                                                                                                                                                                                                                                                                              |
| 97.00<br>97.57<br>89.79<br>92.71<br>86.87<br>89.29<br>58.18<br>106.24<br>325.00<br>116.32<br>178.22<br>181.95<br>321.94<br>254.98<br>328.25           | 94.74<br>97.64<br>88.59<br>91.58<br>85.61<br>90.20<br>58.18<br>105.87<br>325.00<br>121.48<br>175.45<br>181.12<br>327.59<br>263.13<br>319.92                    | 2.4<br>-0.1<br>1.3<br>1.2<br>1.5<br>-1.0<br>0.0<br>0.3<br>0.0<br>-4.2<br>1.6<br>0.5<br>-1.7<br>-3.1<br>2.6                                                                                                                                                                                                                                                                                                                                                                                                                                                                                                                                                                                                                                            | 87.76<br>76.64<br>65.74<br>69.40<br>62.08<br>91.44<br>58.07<br>107.93<br>325.00<br>114.32<br>181.28<br>195.28<br>256.32<br>246.27                                                                                                                                                                                                                                                                                                                                                                                                                                                                                                                                                                                                                                                                                                                                                                                       |
| 97.57<br>89.79<br>92.71<br>86.87<br>89.29<br>58.18<br>106.24<br>325.00<br>116.32<br>178.22<br>181.95<br>321.94<br>254.98<br>328.25                    | 97.64<br>88.59<br>91.58<br>85.61<br>90.20<br>58.18<br>105.87<br>325.00<br>121.48<br>175.45<br>181.12<br>327.59<br>263.13<br>319.92                             | -0.1 1.3 1.2 1.5 -1.0 0.0 0.3 0.0 -4.2 1.6 0.5 -1.7 -3.1 2.6                                                                                                                                                                                                                                                                                                                                                                                                                                                                                                                                                                                                                                                                                          | 76.64<br>65.74<br>69.40<br>62.08<br>91.44<br>58.07<br>107.93<br>325.00<br>114.32<br>181.28<br>195.28<br>256.32<br>246.27                                                                                                                                                                                                                                                                                                                                                                                                                                                                                                                                                                                                                                                                                                                                                                                                |
| 89.79 92.71 86.87 89.29 58.18 106.24 325.00 116.32 178.22 181.95 321.94 254.98 328.25                                                                 | 88.59 91.58 85.61 90.20 58.18 105.87 325.00 121.48 175.45 181.12 327.59 263.13 319.92                                                                          | 1.3<br>1.2<br>1.5<br>-1.0<br>0.0<br>0.3<br>0.0<br>-4.2<br>1.6<br>0.5<br>-1.7<br>-3.1<br>2.6                                                                                                                                                                                                                                                                                                                                                                                                                                                                                                                                                                                                                                                           | 65.74<br>69.40<br>62.08<br>91.44<br>58.07<br>107.93<br>325.00<br>114.32<br>181.28<br>195.28<br>256.32<br>246.27                                                                                                                                                                                                                                                                                                                                                                                                                                                                                                                                                                                                                                                                                                                                                                                                         |
| 92.71<br>86.87<br>89.29<br>58.18<br>106.24<br>325.00<br>116.32<br>178.22<br>181.95<br>321.94<br>254.98<br>328.25                                      | 91.58<br>85.61<br>90.20<br>58.18<br>105.87<br>325.00<br>121.48<br>175.45<br>181.12<br>327.59<br>263.13<br>319.92                                               | 1.2<br>1.5<br>-1.0<br>0.0<br>0.3<br>0.0<br>-4.2<br>1.6<br>0.5<br>-1.7<br>-3.1<br>2.6                                                                                                                                                                                                                                                                                                                                                                                                                                                                                                                                                                                                                                                                  | 69.40<br>62.08<br>91.44<br>58.07<br>107.93<br>325.00<br>114.32<br>181.28<br>195.28<br>256.32<br>246.27                                                                                                                                                                                                                                                                                                                                                                                                                                                                                                                                                                                                                                                                                                                                                                                                                  |
| 86.87<br>89.29<br>58.18<br>106.24<br>325.00<br>116.32<br>178.22<br>181.95<br>321.94<br>254.98<br>328.25                                               | 85.61<br>90.20<br>58.18<br>105.87<br>325.00<br>121.48<br>175.45<br>181.12<br>327.59<br>263.13<br>319.92                                                        | 1.5<br>-1.0<br>0.0<br>0.3<br>0.0<br>-4.2<br>1.6<br>0.5<br>-1.7<br>-3.1<br>2.6                                                                                                                                                                                                                                                                                                                                                                                                                                                                                                                                                                                                                                                                         | 62.08<br>91.44<br>58.07<br>107.93<br>325.00<br>114.32<br>181.28<br>195.28<br>256.32<br>246.27                                                                                                                                                                                                                                                                                                                                                                                                                                                                                                                                                                                                                                                                                                                                                                                                                           |
| 89.29<br>58.18<br>106.24<br>325.00<br>116.32<br>178.22<br>181.95<br>321.94<br>254.98<br>328.25                                                        | 90.20<br>58.18<br>105.87<br>325.00<br>121.48<br>175.45<br>181.12<br>327.59<br>263.13<br>319.92                                                                 | -1.0<br>0.0<br>0.3<br>0.0<br>-4.2<br>1.6<br>0.5<br>-1.7<br>-3.1<br>2.6                                                                                                                                                                                                                                                                                                                                                                                                                                                                                                                                                                                                                                                                                | 91.44<br>58.07<br>107.93<br>325.00<br>114.32<br>181.28<br>195.28<br>256.32<br>246.27                                                                                                                                                                                                                                                                                                                                                                                                                                                                                                                                                                                                                                                                                                                                                                                                                                    |
| 58.18<br>106.24<br>325.00<br>116.32<br>178.22<br>181.95<br>321.94<br>254.98<br>328.25<br>935.88                                                       | 58.18<br>105.87<br>325.00<br>121.48<br>175.45<br>181.12<br>327.59<br>263.13<br>319.92                                                                          | 0.0<br>0.3<br>0.0<br>-4.2<br>1.6<br>0.5<br>-1.7<br>-3.1<br>2.6                                                                                                                                                                                                                                                                                                                                                                                                                                                                                                                                                                                                                                                                                        | 58.07<br>107.93<br>325.00<br>114.32<br>181.28<br>195.28<br>256.32<br>246.27                                                                                                                                                                                                                                                                                                                                                                                                                                                                                                                                                                                                                                                                                                                                                                                                                                             |
| 106.24<br>325.00<br>116.32<br>178.22<br>181.95<br>321.94<br>254.98<br>328.25<br>935.88                                                                | 105.87<br>325.00<br>121.48<br>175.45<br>181.12<br>327.59<br>263.13<br>319.92                                                                                   | 0.3<br>0.0<br>-4.2<br>1.6<br>0.5<br>-1.7<br>-3.1<br>2.6                                                                                                                                                                                                                                                                                                                                                                                                                                                                                                                                                                                                                                                                                               | 107.93<br>325.00<br>114.32<br>181.28<br>195.28<br>256.32<br>246.27                                                                                                                                                                                                                                                                                                                                                                                                                                                                                                                                                                                                                                                                                                                                                                                                                                                      |
| 325.00<br>116.32<br>178.22<br>181.95<br>321.94<br>254.98<br>328.25<br>935.88                                                                          | 325.00<br>121.48<br>175.45<br>181.12<br>327.59<br>263.13<br>319.92                                                                                             | 0.0<br>-4.2<br>1.6<br>0.5<br>-1.7<br>-3.1<br>2.6                                                                                                                                                                                                                                                                                                                                                                                                                                                                                                                                                                                                                                                                                                      | 325.00<br>114.32<br>181.28<br>195.28<br>256.32<br>246.27                                                                                                                                                                                                                                                                                                                                                                                                                                                                                                                                                                                                                                                                                                                                                                                                                                                                |
| 116.32<br>178.22<br>181.95<br>321.94<br>254.98<br>328.25                                                                                              | 121.48<br>175.45<br>181.12<br>327.59<br>263.13<br>319.92                                                                                                       | -4.2<br>1.6<br>0.5<br>-1.7<br>-3.1<br>2.6                                                                                                                                                                                                                                                                                                                                                                                                                                                                                                                                                                                                                                                                                                             | 114.32<br>181.28<br>195.28<br>256.32<br>246.27                                                                                                                                                                                                                                                                                                                                                                                                                                                                                                                                                                                                                                                                                                                                                                                                                                                                          |
| 178.22<br>181.95<br>321.94<br>254.98<br>328.25                                                                                                        | 175.45<br>181.12<br>327.59<br>263.13<br>319.92                                                                                                                 | 1.6<br>0.5<br>-1.7<br>-3.1<br>2.6                                                                                                                                                                                                                                                                                                                                                                                                                                                                                                                                                                                                                                                                                                                     | 181.28<br>195.28<br>256.32<br>246.27                                                                                                                                                                                                                                                                                                                                                                                                                                                                                                                                                                                                                                                                                                                                                                                                                                                                                    |
| 181.95<br>321.94<br>254.98<br>328.25<br>935.88                                                                                                        | 181.12<br>327.59<br>263.13<br>319.92                                                                                                                           | 0.5<br>-1.7<br>-3.1<br>2.6                                                                                                                                                                                                                                                                                                                                                                                                                                                                                                                                                                                                                                                                                                                            | 195.28<br>256.32<br>246.27                                                                                                                                                                                                                                                                                                                                                                                                                                                                                                                                                                                                                                                                                                                                                                                                                                                                                              |
| 321.94<br>254.98<br>328.25<br>935.88                                                                                                                  | 327.59<br>263.13<br>319.92                                                                                                                                     | -1.7<br>-3.1<br>2.6                                                                                                                                                                                                                                                                                                                                                                                                                                                                                                                                                                                                                                                                                                                                   | 256.32<br>246.27                                                                                                                                                                                                                                                                                                                                                                                                                                                                                                                                                                                                                                                                                                                                                                                                                                                                                                        |
| 254.98<br>328.25<br>935.88                                                                                                                            | 263.13<br>319.92                                                                                                                                               | -3.1<br>2.6                                                                                                                                                                                                                                                                                                                                                                                                                                                                                                                                                                                                                                                                                                                                           | 246.27                                                                                                                                                                                                                                                                                                                                                                                                                                                                                                                                                                                                                                                                                                                                                                                                                                                                                                                  |
| 328.25<br>935.88                                                                                                                                      | 319.92                                                                                                                                                         | 2.6                                                                                                                                                                                                                                                                                                                                                                                                                                                                                                                                                                                                                                                                                                                                                   |                                                                                                                                                                                                                                                                                                                                                                                                                                                                                                                                                                                                                                                                                                                                                                                                                                                                                                                         |
| 935.88                                                                                                                                                |                                                                                                                                                                |                                                                                                                                                                                                                                                                                                                                                                                                                                                                                                                                                                                                                                                                                                                                                       | 238.80                                                                                                                                                                                                                                                                                                                                                                                                                                                                                                                                                                                                                                                                                                                                                                                                                                                                                                                  |
|                                                                                                                                                       | 940.00                                                                                                                                                         | 0.4                                                                                                                                                                                                                                                                                                                                                                                                                                                                                                                                                                                                                                                                                                                                                   |                                                                                                                                                                                                                                                                                                                                                                                                                                                                                                                                                                                                                                                                                                                                                                                                                                                                                                                         |
|                                                                                                                                                       | 940.00                                                                                                                                                         | 0.4                                                                                                                                                                                                                                                                                                                                                                                                                                                                                                                                                                                                                                                                                                                                                   |                                                                                                                                                                                                                                                                                                                                                                                                                                                                                                                                                                                                                                                                                                                                                                                                                                                                                                                         |
| 566.25                                                                                                                                                |                                                                                                                                                                | -0.4                                                                                                                                                                                                                                                                                                                                                                                                                                                                                                                                                                                                                                                                                                                                                  | 806.58                                                                                                                                                                                                                                                                                                                                                                                                                                                                                                                                                                                                                                                                                                                                                                                                                                                                                                                  |
| 566.25                                                                                                                                                |                                                                                                                                                                |                                                                                                                                                                                                                                                                                                                                                                                                                                                                                                                                                                                                                                                                                                                                                       |                                                                                                                                                                                                                                                                                                                                                                                                                                                                                                                                                                                                                                                                                                                                                                                                                                                                                                                         |
|                                                                                                                                                       | 569.33                                                                                                                                                         | -0.5                                                                                                                                                                                                                                                                                                                                                                                                                                                                                                                                                                                                                                                                                                                                                  | 588.74                                                                                                                                                                                                                                                                                                                                                                                                                                                                                                                                                                                                                                                                                                                                                                                                                                                                                                                  |
| 420.00                                                                                                                                                | 420.00                                                                                                                                                         | 0.0                                                                                                                                                                                                                                                                                                                                                                                                                                                                                                                                                                                                                                                                                                                                                   |                                                                                                                                                                                                                                                                                                                                                                                                                                                                                                                                                                                                                                                                                                                                                                                                                                                                                                                         |
|                                                                                                                                                       |                                                                                                                                                                |                                                                                                                                                                                                                                                                                                                                                                                                                                                                                                                                                                                                                                                                                                                                                       |                                                                                                                                                                                                                                                                                                                                                                                                                                                                                                                                                                                                                                                                                                                                                                                                                                                                                                                         |
| 1,111.25                                                                                                                                              | 1,113.83                                                                                                                                                       | -0.2                                                                                                                                                                                                                                                                                                                                                                                                                                                                                                                                                                                                                                                                                                                                                  | 985.37                                                                                                                                                                                                                                                                                                                                                                                                                                                                                                                                                                                                                                                                                                                                                                                                                                                                                                                  |
| 726.67                                                                                                                                                | 740.00                                                                                                                                                         | -1.8                                                                                                                                                                                                                                                                                                                                                                                                                                                                                                                                                                                                                                                                                                                                                  | 650.17                                                                                                                                                                                                                                                                                                                                                                                                                                                                                                                                                                                                                                                                                                                                                                                                                                                                                                                  |
| 1,125.50                                                                                                                                              | 1,137.33                                                                                                                                                       | <b>-</b> 1.0                                                                                                                                                                                                                                                                                                                                                                                                                                                                                                                                                                                                                                                                                                                                          | 918.21                                                                                                                                                                                                                                                                                                                                                                                                                                                                                                                                                                                                                                                                                                                                                                                                                                                                                                                  |
| 221.11                                                                                                                                                | 232.50                                                                                                                                                         | -4.9                                                                                                                                                                                                                                                                                                                                                                                                                                                                                                                                                                                                                                                                                                                                                  | 207.99                                                                                                                                                                                                                                                                                                                                                                                                                                                                                                                                                                                                                                                                                                                                                                                                                                                                                                                  |
|                                                                                                                                                       |                                                                                                                                                                |                                                                                                                                                                                                                                                                                                                                                                                                                                                                                                                                                                                                                                                                                                                                                       |                                                                                                                                                                                                                                                                                                                                                                                                                                                                                                                                                                                                                                                                                                                                                                                                                                                                                                                         |
| 760.00                                                                                                                                                | 754.81                                                                                                                                                         | 0.7                                                                                                                                                                                                                                                                                                                                                                                                                                                                                                                                                                                                                                                                                                                                                   | 646.15                                                                                                                                                                                                                                                                                                                                                                                                                                                                                                                                                                                                                                                                                                                                                                                                                                                                                                                  |
| 13.83                                                                                                                                                 | 13.95                                                                                                                                                          | -0.9                                                                                                                                                                                                                                                                                                                                                                                                                                                                                                                                                                                                                                                                                                                                                  | 17.05                                                                                                                                                                                                                                                                                                                                                                                                                                                                                                                                                                                                                                                                                                                                                                                                                                                                                                                   |
| 61.83                                                                                                                                                 | 64.06                                                                                                                                                          | -3.5                                                                                                                                                                                                                                                                                                                                                                                                                                                                                                                                                                                                                                                                                                                                                  | 45.51                                                                                                                                                                                                                                                                                                                                                                                                                                                                                                                                                                                                                                                                                                                                                                                                                                                                                                                   |
| 282.94                                                                                                                                                | 287.35                                                                                                                                                         | -1.5                                                                                                                                                                                                                                                                                                                                                                                                                                                                                                                                                                                                                                                                                                                                                  | 218.81                                                                                                                                                                                                                                                                                                                                                                                                                                                                                                                                                                                                                                                                                                                                                                                                                                                                                                                  |
| 396.50                                                                                                                                                | 372.17                                                                                                                                                         | 6.5                                                                                                                                                                                                                                                                                                                                                                                                                                                                                                                                                                                                                                                                                                                                                   | 160.03                                                                                                                                                                                                                                                                                                                                                                                                                                                                                                                                                                                                                                                                                                                                                                                                                                                                                                                  |
| 95.95                                                                                                                                                 | 98.15                                                                                                                                                          | -2.2                                                                                                                                                                                                                                                                                                                                                                                                                                                                                                                                                                                                                                                                                                                                                  | 80.36                                                                                                                                                                                                                                                                                                                                                                                                                                                                                                                                                                                                                                                                                                                                                                                                                                                                                                                   |
|                                                                                                                                                       |                                                                                                                                                                | -2.1                                                                                                                                                                                                                                                                                                                                                                                                                                                                                                                                                                                                                                                                                                                                                  | 148.49                                                                                                                                                                                                                                                                                                                                                                                                                                                                                                                                                                                                                                                                                                                                                                                                                                                                                                                  |
|                                                                                                                                                       |                                                                                                                                                                |                                                                                                                                                                                                                                                                                                                                                                                                                                                                                                                                                                                                                                                                                                                                                       | 227.66                                                                                                                                                                                                                                                                                                                                                                                                                                                                                                                                                                                                                                                                                                                                                                                                                                                                                                                  |
|                                                                                                                                                       |                                                                                                                                                                |                                                                                                                                                                                                                                                                                                                                                                                                                                                                                                                                                                                                                                                                                                                                                       | 189.72                                                                                                                                                                                                                                                                                                                                                                                                                                                                                                                                                                                                                                                                                                                                                                                                                                                                                                                  |
|                                                                                                                                                       |                                                                                                                                                                |                                                                                                                                                                                                                                                                                                                                                                                                                                                                                                                                                                                                                                                                                                                                                       | 188.89                                                                                                                                                                                                                                                                                                                                                                                                                                                                                                                                                                                                                                                                                                                                                                                                                                                                                                                  |
|                                                                                                                                                       |                                                                                                                                                                |                                                                                                                                                                                                                                                                                                                                                                                                                                                                                                                                                                                                                                                                                                                                                       | 214.71                                                                                                                                                                                                                                                                                                                                                                                                                                                                                                                                                                                                                                                                                                                                                                                                                                                                                                                  |
|                                                                                                                                                       |                                                                                                                                                                |                                                                                                                                                                                                                                                                                                                                                                                                                                                                                                                                                                                                                                                                                                                                                       | 219.80                                                                                                                                                                                                                                                                                                                                                                                                                                                                                                                                                                                                                                                                                                                                                                                                                                                                                                                  |
|                                                                                                                                                       |                                                                                                                                                                |                                                                                                                                                                                                                                                                                                                                                                                                                                                                                                                                                                                                                                                                                                                                                       | 249.47                                                                                                                                                                                                                                                                                                                                                                                                                                                                                                                                                                                                                                                                                                                                                                                                                                                                                                                  |
|                                                                                                                                                       |                                                                                                                                                                |                                                                                                                                                                                                                                                                                                                                                                                                                                                                                                                                                                                                                                                                                                                                                       | 137.31                                                                                                                                                                                                                                                                                                                                                                                                                                                                                                                                                                                                                                                                                                                                                                                                                                                                                                                  |
|                                                                                                                                                       |                                                                                                                                                                |                                                                                                                                                                                                                                                                                                                                                                                                                                                                                                                                                                                                                                                                                                                                                       | 183.76                                                                                                                                                                                                                                                                                                                                                                                                                                                                                                                                                                                                                                                                                                                                                                                                                                                                                                                  |
|                                                                                                                                                       |                                                                                                                                                                |                                                                                                                                                                                                                                                                                                                                                                                                                                                                                                                                                                                                                                                                                                                                                       | 170.18                                                                                                                                                                                                                                                                                                                                                                                                                                                                                                                                                                                                                                                                                                                                                                                                                                                                                                                  |
|                                                                                                                                                       |                                                                                                                                                                |                                                                                                                                                                                                                                                                                                                                                                                                                                                                                                                                                                                                                                                                                                                                                       | 136.69                                                                                                                                                                                                                                                                                                                                                                                                                                                                                                                                                                                                                                                                                                                                                                                                                                                                                                                  |
|                                                                                                                                                       |                                                                                                                                                                |                                                                                                                                                                                                                                                                                                                                                                                                                                                                                                                                                                                                                                                                                                                                                       | 218.46                                                                                                                                                                                                                                                                                                                                                                                                                                                                                                                                                                                                                                                                                                                                                                                                                                                                                                                  |
|                                                                                                                                                       |                                                                                                                                                                |                                                                                                                                                                                                                                                                                                                                                                                                                                                                                                                                                                                                                                                                                                                                                       | 96.51                                                                                                                                                                                                                                                                                                                                                                                                                                                                                                                                                                                                                                                                                                                                                                                                                                                                                                                   |
|                                                                                                                                                       |                                                                                                                                                                |                                                                                                                                                                                                                                                                                                                                                                                                                                                                                                                                                                                                                                                                                                                                                       | 132.31                                                                                                                                                                                                                                                                                                                                                                                                                                                                                                                                                                                                                                                                                                                                                                                                                                                                                                                  |
|                                                                                                                                                       | 7,111.25<br>726.67<br>1,125.50<br>221.11<br>760.00<br>13.83<br>61.83<br>282.94                                                                                 | 1,111.25         1,113.83           726.67         740.00           1,125.50         1,137.33           221.11         232.50           760.00         754.81           13.83         13.95           61.83         64.06           282.94         287.35           396.50         372.17           95.95         98.15           164.24         167.74           201.32         209.14           172.62         192.22           140.53         145.37           176.32         192.11           230.29         293.53           196.22         157.41           149.68         166.67           208.50         213.03           202.87         198.82           150.26         169.66           196.20         187.60           89.13         86.54 | 1,111.25       1,113.83       -0.2         726.67       740.00       -1.8         1,125.50       1,137.33       -1.0         221.11       232.50       -4.9         760.00       754.81       0.7         13.83       13.95       -0.9         61.83       64.06       -3.5         282.94       287.35       -1.5         396.50       372.17       6.5         95.95       98.15       -2.2         164.24       167.74       -2.1         201.32       209.14       -3.7         172.62       192.22       -10.2         140.53       145.37       -3.3         176.32       192.11       -8.2         230.29       293.53       -21.5         196.22       157.41       24.7         149.68       166.67       -10.2         208.50       213.03       -2.1         202.87       198.82       2.0         150.26       169.66       -11.4         196.20       187.60       4.6         89.13       86.54       3.0 |

 $Source: Department\ of\ Census\ and\ Statistics$ 