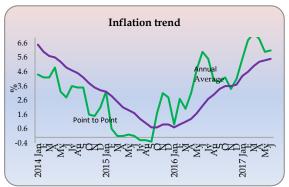

Source: Department of Census and Statistics , \* Base year - 2006/2007 = 100

The point to point inflation of CCPI increased to 6.1 per cent in June 2017. The annual average of CCPI increased to 5.5 per cent in June 2017. Core inflation that measures the price movements of the items in the CCPI basket excluding fresh food, energy, transport, rice and coconut, decreased to 5.1 per cent, on point to point basis, while annual average core inflation increased to 5.5 per cent, in June 2017. The National Consumer Price Index (NCPI) covering price movements in all provinces of the country decreased to 7.1 percent in May 2017, on year on year basis.

Source: Department of Census and Statistics

**Real Interest Rates** 

| Month  | CCPI<br>(2013<br>=100) | CCPI Point<br>to Point<br>Change | CCPI<br>Annual<br>Average<br>Change | 91 Days<br>T Bill<br>Rate | Real<br>Interest<br>Rate<br>(Y on Y) | Real<br>Interest<br>Rate<br>(Annual<br>Avg) |
|--------|------------------------|----------------------------------|-------------------------------------|---------------------------|--------------------------------------|---------------------------------------------|
| Dec-15 | 109.8                  | 4.6                              | 0.9                                 | 6.45                      | 1.85                                 | 5.55                                        |
| Jan-16 | 110.0                  | 1.7                              | 2.1                                 | 7.01                      | 5.31                                 | 4.91                                        |
| Feb    | 109.3                  | 2.9                              | 2.1                                 | 7.14                      | 4.24                                 | 5.04                                        |
| Mar    | 108.6                  | 2.6                              | 2.2                                 | 8.30                      | 5.70                                 | 6.10                                        |
| Apr    | 109.5                  | 3.4                              | 2.4                                 | 8.45                      | 5.05                                 | 6.05                                        |
| May    | 111.5                  | 4.8                              | 2.7                                 | 8.80                      | 4.00                                 | 6.10                                        |
| June   | 113.2                  | 5.5                              | 3.0                                 | 8.86                      | 3.36                                 | 5.86                                        |
| Jul    | 113.9                  | 5.8                              | 3.4                                 | 8.80                      | 3.00                                 | 5.40                                        |
| Aug    | 112.1                  | 4.4                              | 3.7                                 | 9.04                      | 4.64                                 | 5.34                                        |
| Sep    | 111.8                  | 4.2                              | 3.9                                 | 8.55                      | 4.35                                 | 4.65                                        |
| Oct    | 112.1                  | 4.1                              | 4.0                                 | 8.60                      | 4.50                                 | 4.60                                        |
| Nov    | 113.6                  | 4.0                              | 4.0                                 | 8.60                      | 4.60                                 | 4.60                                        |
| Dec    | 114.7                  | 4.5                              | 4.0                                 | 8.72                      | 4.22                                 | 4.72                                        |
| Jan-17 | 116.1                  | 5.5                              | 4.3                                 | 9.03                      | 3.53                                 | 4.73                                        |
| Feb    | 116.7                  | 6.8                              | 4.6                                 | 9.32                      | 2.52                                 | 4.73                                        |
| Mar    | 116.5                  | 7.3                              | 5.0                                 | 9.63                      | 2.33                                 | 4.63                                        |
| Apr    | 117.1                  | 6.9                              | 5.3                                 | 9.73                      | 2.83                                 | 4.43                                        |
| May    | 118.2                  | 6.0                              | 5.4                                 | 9.62                      | 3.62                                 | 4.22                                        |
| June   | 120.1                  | 6.1                              | 5.5                                 | 9.60                      | 3.5                                  | 4.1                                         |