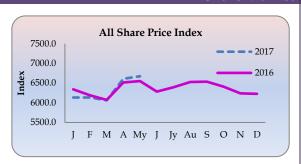

#### **Share Market**

| Indicator                                 | Week<br>Ending<br>14 <sup>th</sup> July<br>2017 | Week<br>Ago | Year<br>Ago |
|-------------------------------------------|-------------------------------------------------|-------------|-------------|
| All Share Price Index (1985 = 100) (ASPI) | 6,766                                           | 6,738       | 6,402       |
| S & P Sri Lanka 20 Index (S & P SL20)     | 3,910                                           | 3,909       | 3,405       |
| Average Daily Turnover (Rs.Mn)            | 733                                             | 696         | 959         |
| Market Capitalization (Rs.Bn.)            | 3,068                                           | 3,056       | 2,728       |

Source: Colombo Stock Exchange

All Share Price Index (ASPI) increased by 28 index points and closed at 6,766 points compared to the first week of July 2017. The S & P Sri Lanka 20 Index (S & P SL20) increased by 1 to 3,910 index points. The Average Daily Turnover increased by Rs. 37 million and stationed at Rs.733 million. Market capitalization reached Rs. 3,068 billion in the second week of July 2017.