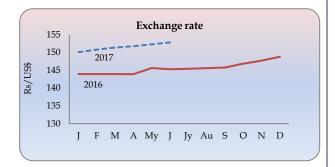

#### **Exchange Rates**

| Currency       | Week Ending<br>14 <sup>th</sup> July 2017 | Week Ago | Year<br>Ago | %<br>Change<br>2016/17 |
|----------------|-------------------------------------------|----------|-------------|------------------------|
| US Dollar      | 153.54                                    | 153.48   | 146.07      | 5.1                    |
| Sterling Pound | 198.81                                    | 199.14   | 194.21      | 2.4                    |
| Euro           | 175.11                                    | 175.18   | 161.60      | 8.4                    |
| Japanese Yen   | 1.36                                      | 1.35     | 1.40        | -2.9                   |
| Indian Rupee   | 2.38                                      | 2.37     | 2.17        | 9.7                    |

Source: Central Bank of Sri Lanka

The rupee depreciated against US Dollar, Euro, sterling pound and Indian Rupee while the rupee appreciated against Japanese Yen.

| Item                      | Apr<br>2017 | Mar<br>2017 | Feb<br>2017 | Apr<br>2016 | Mar<br>2016 | Feb<br>2016 | Growth<br>2016 Apr/<br>2017<br>Apr (%) |
|---------------------------|-------------|-------------|-------------|-------------|-------------|-------------|----------------------------------------|
| M <sub>1</sub><br>(Rs Bn) | 765.2       | 782.0       | 744.6       | 715.5       | 729.6       | 700.5       | 7.0                                    |
| M <sub>2</sub><br>(Rs Bn) | 5,146.8     | 5,096.2     | 4,951.3     | 4,242.1     | 4,206.4     | 4,158.4     | 21.3                                   |
| M <sub>2b</sub>           | 5,730.8     | 5,677.4     | 5,552.0     | 4,772.1     | 4,731.6     | 4,703.8     | 20.1                                   |