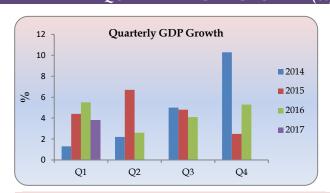

ervice     | 1.9   | 4.0   | 3.0   | 11.7  | 5.2    |
| 2015        | 4.4   | 6.7   | 4.8   | 2.5   | 4.8    |
| Agriculture | 5.9   | 10.4  | 7.3   | -0.5  | 5.5    |
| Industry    | 1.4   | 3.9   | 4.9   | 1.9   | 3.0    |
| Service     | 5.4   | 6.9   | 6.5   | 2.7   | 5.3    |
| 2016        | 5.5   | 2.6   | 4.1   | 5.3   | 4.4    |
| Agriculture | 1.9   | -5.6  | -1.9  | -8.4  | -4.2   |
| Industry    | 8.3   | 2.2   | 6.8   | 9.2   | 6.7    |
| Service     | 4.9   | 4.9   | 4.7   | 4.6   | 4.2    |
| 2017        | 3.8   |       |       |       |        |
| Agriculture | -3.2  |       |       |       |        |
| Industry    | 6.3   |       |       |       |        |
| Service     | 3.5   |       |       |       |        |



Note: Growth rate of value added terms based on year 2010



#### GDP grew by 3.8%

The Sri Lankan economy grew by 3.8% during the 1<sup>st</sup> quarter 2017 compared to 5.5% growth recorded in same period of 2016. The growth was mainly supported by expands of Industry sector by 6.3% and Service sector by 3.5%. However, Agriculture sector contracted by 3.2%.

#### **Labour Force Statistics**

| Employment         | 2017 1st<br>Quarter*<br>(a) | 2016<br>Annual<br>(a) | 2015<br>Annual | 2014<br>Annual |
|--------------------|-----------------------------|-----------------------|----------------|----------------|
| Labour Force       | 54.7                        | 53.8                  | 53.8           | 53.2           |
| Participation Rate | 34.7                        | 33.0                  | 33.0           | 33.2           |
| Unemployment Rat