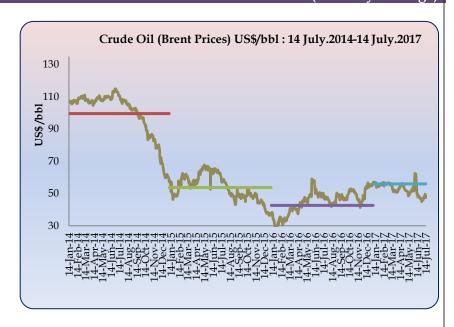

Source: The World Bank, Available at worldbank. org/WBSITE/EXTERNAL/EXTDEC/EXTDECPROPECTS

 $\phi = US \ cent$ 

\$= US dollar

Crude Oil Prices - Singapore Plattes Prices (US\$/bbl)

| Item                                         | Jul 10 | Jul 11 | Jul 12 | Jul 13 | Jul 14 | Week<br>Ago | Month<br>Ago | Year<br>Ago |
|----------------------------------------------|--------|--------|--------|--------|--------|-------------|--------------|-------------|
| Brent (New York Closing Prices) (US \$/bbl.) | 47.07  | 47.16  | 48.17  | 47.64  | 48.36  | 47.42       | 48.28        | 46.68       |
| WTI (US\$/bbl.)                              | 44.59  | 44.66  | 45.77  | 45.35  | 46.01  | 47.42       | 45.95        | 45.20       |
|                                              |        |        |        |        |        |             |              |             |
| Petrol                                       | 56.70  | 56.75  | 58.25  | 56.90  | 57.55  | 57.55       | 57.10        | 49.60       |
| Diesel                                       | 57.12  | 57.25  | 58.83  | 57.41  | 58.55  | 58.30       | 57.13        | 55.50       |
| Kerosene                                     | 57.70  | 57.07  | 59.06  | 57.35  | 58.64  | 57.89       | 57.49        | 55.93       |

# **Crude Oil Prices (Monthly Average)**

| Month  | WTI European<br>Market<br>(US\$/bbl) | Brent<br>(US\$/bbl) |
|--------|--------------------------------------|---------------------|
| Nov-15 | 43.56                                | 46.79               |
| Dec    | 37.55                                | 39.36               |
| Jan-16 | 32.09                                | 32.23               |
| Feb    | 31.13                                | 33.63               |
| Mar    | 37.64                                | 39.66               |
| Apr    | 40.80                                | 42.86               |
| May    | 47.58                                | 46.84               |
| Jun    | 48.83                                | 49.82               |
| Jul    | 45.32                                | 46.88               |
| Aug    | 44.61                                | 46.82               |
| Sep    | 44.26                                | 46.52               |
| Oct    | 49.91                                | 51.38               |
| Nov    | 45.85                                | 45.96               |
| Dec    | 54.74                                | 52.04               |
| Jan-17 | 52.83                                | 55.67               |
| Feb    | 53.41                                | 55.99               |
| Mar    | 49.92                                | 52.76               |
| Apr    | 51.27                                | 53.98               |
| May    | 51.59                                | 48.77               |
| Jun    | 47.71                                | 45.34               |
| July*  | 48.18                                | 46.45               |

#### \*up to 14<sup>th</sup> July 2017