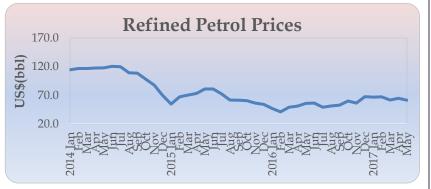

# Monthly Average Refined Product Prices -Singapore Plattes Prices (US\$/bbl)

| Month  | Petrol | Diesel | Kerosene |
|--------|--------|--------|----------|
| Nov-15 | 56.66  | 57.19  | 58.10    |
| Dec    | 54.36  | 48.30  | 47.38    |
| Jan-16 | 47.08  | 35.76  | 38.07    |
| Feb    | 41.29  | 38.11  | 41.00    |
| Mar    | 49.20  | 45.23  | 47.13    |
| Apr    | 51.26  | 47.94  | 49.52    |
| May    | 55.98  | 54.28  | 55.19    |
| Jun    | 56.48  | 57.97  | 58.14    |
| Jul    | 49.24  | 54.12  | 54.49    |
| Aug    | 51.60  | 53.09  | 53.53    |
| Sep    | 52.81  | 54.25  | 55.18    |
| Oct    | 60.15  | 60.63  | 60.98    |
| Nov    | 56.63  | 56.03  | 56.62    |
| Dec    | 67.80  | 66.34  | 64.87    |
| Jan-17 | 66.75  | 64.70  | 65.13    |
| Feb    | 67.55  | 66.31  | 66.25    |
| Mar    | 61.93  | 62.43  | 61.85    |
| Apr    | 64.83  | 63.92  | 63.92    |
| May    | 61.60  | 60.45  | 60.84    |
| Jun    | 57.38  | 56.81  | 57.12    |
| July*  | 57.58  | 58.75  | 58.78    |

Source: Central Bank of Sri Lanka \*up to 14<sup>th</sup> July 2017