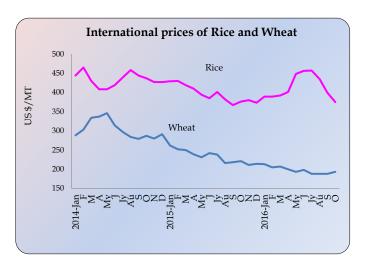

# **International Commodity Prices**

| Month    | Milk Powder<br>Average Price<br>US\$/MT | Rice<br>Thai,100%<br>US\$/MT | Wheat<br>(HRW)<br>US\$/MT |
|----------|-----------------------------------------|------------------------------|---------------------------|
| Apr      | 2,780                                   | 410                          | 239                       |
| May      | 2,637                                   | 394                          | 231                       |
| Jun      | 2,455                                   | 385                          | 242                       |
| Jul      | 2,164                                   | 401                          | 238                       |
| Aug      | 1,912                                   | 382                          | 216                       |
| Sep      | 2,148                                   | 367                          | 218                       |
| Oct      | 2,597                                   | 376                          | 221                       |
| Nov      | 2,420                                   | 380                          | 211                       |
| Dec      | 2,279                                   | 375                          | 212                       |
| Jan-2016 | 2,134                                   | 389                          | 213                       |
| Feb      | 2,094                                   | 389                          | 205                       |
| Mar      | 2,058                                   | 392                          | 207                       |
| Apr      | 2,046                                   | 401                          | 201                       |
| May      | 2,064                                   | 448                          | 193                       |
| Jun      | 2,192                                   | 456                          | 198                       |
| Jul      | 2,284                                   | 457                          | 188                       |
| Aug      | 2,506                                   | 435                          | 188                       |
| Sep      | 2,831                                   | 399                          | 188                       |
| Oct      | 2,874                                   | 375                          | 193                       |

Source: FAO Web Site, Available at fao.org/worldfoodsituation/foodpricesindex

|                                    |          | A       | Annual Averages |         |       | Monthly Averages |       |  |
|------------------------------------|----------|---------|-----------------|---------|-------|------------------|-------|--|
| Commodity                          | Unit     | Jan-Dec | Jan-Dec         | Jan-Dec | Aug   | Sep              | Oct   |  |
|                                    |          | 2013    | 2014            | 2015    | 2016  | 2016             | 2016  |  |
| Non Energy, Agriculture, Beverages |          |         |                 |         |       |                  |       |  |
| Cocoa                              | \$/kg    | 2.44    | 3.06            | 3.14    | 3.03  | 2.88             | 2.71  |  |
| Coffee, Arabica                    | \$/kg    | 3.08    | 4.42            | 3.53    | 3.69  | 3.89             | 3.94  |  |
| Tea, auctions (3) average          | \$/kg    | 2.86    | 2.72            | 2.71    | 2.69  | 2.74             | 2.81  |  |
| Tea, Colombo auctions              | \$/kg    | 3.45    | 3.54            | 2.96    | 3.27  | 3.52             | 3.76  |  |
| Food, Fats & Oils                  |          |         |                 |         |       |                  |       |  |
| Coconut Oil                        | \$/mt    | 941     | 1,280           | 1,110   | 1,529 | 1,547            | 1,446 |  |
| Copra                              | \$/mt    | 627     | 854             | 736     | 1,018 | 1,025            | 964   |  |
| Palm Oil                           | \$/mt    | 857     | 821             | 622     | 736   | 756              | 712   |  |
| Grains                             |          |         |                 |         |       |                  |       |  |
| Barley                             | \$/mt    | 202.2   | 137.6           | 194.3   | 138.0 | 135.5            | 132.5 |  |
| Maize                              | \$/mt    | 259.4   | 192.9           | 169.8   | 150.2 | 148.4            | 152.3 |  |
| Wheat, US HRW                      | \$/mt    | 312.2   | 284.9           | 203.2   | 149.2 | 150.8            | 151.8 |  |
| Other Food                         |          |         |                 |         |       |                  |       |  |
| Meat, Beef                         | \$/kg    | 4.07    | 4.95            | 4.42    | 4.09  | 4.02             | 3.94  |  |
| Meat, Chicken                      | \$/kg    | 2.29    | 2.43            | 2.53    | 2.45  | 2.43             | 2.43  |  |
| Sugar, World                       | \$/kg    | 0.57    | 0.37            | 0.30    | 0.44  | 0.47             | 0.49  |  |
| Raw Materials, Timber              |          |         |                 |         |       |                  |       |  |
| Plywood                            | ¢/sheets | 560.2   | 517.3           | 451.2   | 539.3 | 535.9            | 526.2 |  |
| Wood pulp                          | \$/mt    | 823.1   | 876.9           | 875.0   | 875.0 | 875.0            | 875.0 |  |
| Other Raw Materials                |          |         |                 |         |       |                  |       |  |
| Rubber RSS3, US                    | \$/kg    | 2.79    | 1.96            | 1.56    | 1.55  | 1.57             | 1.66  |  |
| Fertilizers                        |          |         |                 |         |       |                  |       |  |
| Phosphate Rock                     | \$/mt    | 148.1   | 110.2           | 117.5   | 111.0 | 110.0            | 110.0 |  |
| TSP                                | \$/mt    | 382.1   | 388.3           | 385.0   | 283.0 | 277.0            | 273.0 |  |
| Urea                               | \$/mt    | 340.1   | 316.2           | 272.9   | 182.0 | 191.0            | 193.0 |  |
| Metals and Minerals                |          |         |                 |         |       |                  |       |  |
| Aluminum                           | \$/mt    | 1,847   | 1,867           | 1.665   | 1,639 | 1,592            | 1,663 |  |
| Gold                               | \$/toz   | 1,412   | 1,266           | 1,160   | 1,340 | 1,327            | 1,266 |  |
| Iron ore                           | \$/dmt   | 135.0   | 97.0            | 56.0    | 61.0  | 58.0             | 59.0  |  |