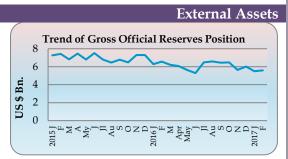

Rs.

| This Week  99.74 102.48 97.00 97.57 89.79 92.71 86.87 89.29 58.18 106.24 325.00 116.32 178.22 181.95 321.94 254.98 328.25  935.88                     | Week Ago  98.29 101.84 94.74 97.64 88.59 91.58 85.61 90.20 58.18 105.87 325.00 121.48 175.45 181.12 327.59 263.13 319.92                                       | % Change  1.5 0.6 2.4 -0.1 1.3 1.2 1.5 -1.0 0.0 0.3 0.0 -4.2 1.6 0.5 -1.7 -3.1 2.6                                                                                                                                                                                                                                                                                                                                                                                                                                                                                                                                                                                                                                                                    | Year<br>Ago<br>91.71<br>95.65<br>87.76<br>76.64<br>65.74<br>69.40<br>62.08<br>91.44<br>58.07<br>107.93<br>325.00<br>114.32<br>181.28<br>195.28<br>256.32<br>246.27<br>238.80                                                                                                                                                                                                                                                                                                                                                                                                                                                                                                                                                                                                                                                                                                                                            |
|-------------------------------------------------------------------------------------------------------------------------------------------------------|----------------------------------------------------------------------------------------------------------------------------------------------------------------|-------------------------------------------------------------------------------------------------------------------------------------------------------------------------------------------------------------------------------------------------------------------------------------------------------------------------------------------------------------------------------------------------------------------------------------------------------------------------------------------------------------------------------------------------------------------------------------------------------------------------------------------------------------------------------------------------------------------------------------------------------|-------------------------------------------------------------------------------------------------------------------------------------------------------------------------------------------------------------------------------------------------------------------------------------------------------------------------------------------------------------------------------------------------------------------------------------------------------------------------------------------------------------------------------------------------------------------------------------------------------------------------------------------------------------------------------------------------------------------------------------------------------------------------------------------------------------------------------------------------------------------------------------------------------------------------|
| 99.74 102.48 97.00 97.57 89.79 92.71 86.87 89.29 58.18 106.24 325.00 116.32 178.22 181.95 321.94 254.98 328.25                                        | 98.29<br>101.84<br>94.74<br>97.64<br>88.59<br>91.58<br>85.61<br>90.20<br>58.18<br>105.87<br>325.00<br>121.48<br>175.45<br>181.12<br>327.59<br>263.13<br>319.92 | 1.5<br>0.6<br>2.4<br>-0.1<br>1.3<br>1.2<br>1.5<br>-1.0<br>0.0<br>0.3<br>0.0<br>-4.2<br>1.6<br>0.5<br>-1.7<br>-3.1<br>2.6                                                                                                                                                                                                                                                                                                                                                                                                                                                                                                                                                                                                                              | 91.71<br>95.65<br>87.76<br>76.64<br>65.74<br>69.40<br>62.08<br>91.44<br>58.07<br>107.93<br>325.00<br>114.32<br>181.28<br>195.28<br>256.32<br>246.27                                                                                                                                                                                                                                                                                                                                                                                                                                                                                                                                                                                                                                                                                                                                                                     |
| 102.48<br>97.00<br>97.57<br>89.79<br>92.71<br>86.87<br>89.29<br>58.18<br>106.24<br>325.00<br>116.32<br>178.22<br>181.95<br>321.94<br>254.98<br>328.25 | 101.84<br>94.74<br>97.64<br>88.59<br>91.58<br>85.61<br>90.20<br>58.18<br>105.87<br>325.00<br>121.48<br>175.45<br>181.12<br>327.59<br>263.13<br>319.92          | 0.6 2.4 -0.1 1.3 1.2 1.5 -1.0 0.0 0.3 0.0 -4.2 1.6 0.5 -1.7 -3.1 2.6                                                                                                                                                                                                                                                                                                                                                                                                                                                                                                                                                                                                                                                                                  | 95.65<br>87.76<br>76.64<br>65.74<br>69.40<br>62.08<br>91.44<br>58.07<br>107.93<br>325.00<br>114.32<br>181.28<br>195.28<br>256.32<br>246.27                                                                                                                                                                                                                                                                                                                                                                                                                                                                                                                                                                                                                                                                                                                                                                              |
| 102.48<br>97.00<br>97.57<br>89.79<br>92.71<br>86.87<br>89.29<br>58.18<br>106.24<br>325.00<br>116.32<br>178.22<br>181.95<br>321.94<br>254.98<br>328.25 | 101.84<br>94.74<br>97.64<br>88.59<br>91.58<br>85.61<br>90.20<br>58.18<br>105.87<br>325.00<br>121.48<br>175.45<br>181.12<br>327.59<br>263.13<br>319.92          | 0.6 2.4 -0.1 1.3 1.2 1.5 -1.0 0.0 0.3 0.0 -4.2 1.6 0.5 -1.7 -3.1 2.6                                                                                                                                                                                                                                                                                                                                                                                                                                                                                                                                                                                                                                                                                  | 95.65<br>87.76<br>76.64<br>65.74<br>69.40<br>62.08<br>91.44<br>58.07<br>107.93<br>325.00<br>114.32<br>181.28<br>195.28<br>256.32<br>246.27                                                                                                                                                                                                                                                                                                                                                                                                                                                                                                                                                                                                                                                                                                                                                                              |
| 97.00<br>97.57<br>89.79<br>92.71<br>86.87<br>89.29<br>58.18<br>106.24<br>325.00<br>116.32<br>178.22<br>181.95<br>321.94<br>254.98<br>328.25           | 94.74<br>97.64<br>88.59<br>91.58<br>85.61<br>90.20<br>58.18<br>105.87<br>325.00<br>121.48<br>175.45<br>181.12<br>327.59<br>263.13<br>319.92                    | 2.4<br>-0.1<br>1.3<br>1.2<br>1.5<br>-1.0<br>0.0<br>0.3<br>0.0<br>-4.2<br>1.6<br>0.5<br>-1.7<br>-3.1<br>2.6                                                                                                                                                                                                                                                                                                                                                                                                                                                                                                                                                                                                                                            | 87.76<br>76.64<br>65.74<br>69.40<br>62.08<br>91.44<br>58.07<br>107.93<br>325.00<br>114.32<br>181.28<br>195.28<br>256.32<br>246.27                                                                                                                                                                                                                                                                                                                                                                                                                                                                                                                                                                                                                                                                                                                                                                                       |
| 97.57<br>89.79<br>92.71<br>86.87<br>89.29<br>58.18<br>106.24<br>325.00<br>116.32<br>178.22<br>181.95<br>321.94<br>254.98<br>328.25                    | 97.64<br>88.59<br>91.58<br>85.61<br>90.20<br>58.18<br>105.87<br>325.00<br>121.48<br>175.45<br>181.12<br>327.59<br>263.13<br>319.92                             | -0.1 1.3 1.2 1.5 -1.0 0.0 0.3 0.0 -4.2 1.6 0.5 -1.7 -3.1 2.6                                                                                                                                                                                                                                                                                                                                                                                                                                                                                                                                                                                                                                                                                          | 76.64<br>65.74<br>69.40<br>62.08<br>91.44<br>58.07<br>107.93<br>325.00<br>114.32<br>181.28<br>195.28<br>256.32<br>246.27                                                                                                                                                                                                                                                                                                                                                                                                                                                                                                                                                                                                                                                                                                                                                                                                |
| 89.79 92.71 86.87 89.29 58.18 106.24 325.00 116.32 178.22 181.95 321.94 254.98 328.25                                                                 | 88.59 91.58 85.61 90.20 58.18 105.87 325.00 121.48 175.45 181.12 327.59 263.13 319.92                                                                          | 1.3<br>1.2<br>1.5<br>-1.0<br>0.0<br>0.3<br>0.0<br>-4.2<br>1.6<br>0.5<br>-1.7<br>-3.1<br>2.6                                                                                                                                                                                                                                                                                                                                                                                                                                                                                                                                                                                                                                                           | 65.74<br>69.40<br>62.08<br>91.44<br>58.07<br>107.93<br>325.00<br>114.32<br>181.28<br>195.28<br>256.32<br>246.27                                                                                                                                                                                                                                                                                                                                                                                                                                                                                                                                                                                                                                                                                                                                                                                                         |
| 92.71<br>86.87<br>89.29<br>58.18<br>106.24<br>325.00<br>116.32<br>178.22<br>181.95<br>321.94<br>254.98<br>328.25                                      | 91.58<br>85.61<br>90.20<br>58.18<br>105.87<br>325.00<br>121.48<br>175.45<br>181.12<br>327.59<br>263.13<br>319.92                                               | 1.2<br>1.5<br>-1.0<br>0.0<br>0.3<br>0.0<br>-4.2<br>1.6<br>0.5<br>-1.7<br>-3.1<br>2.6                                                                                                                                                                                                                                                                                                                                                                                                                                                                                                                                                                                                                                                                  | 69.40<br>62.08<br>91.44<br>58.07<br>107.93<br>325.00<br>114.32<br>181.28<br>195.28<br>256.32<br>246.27                                                                                                                                                                                                                                                                                                                                                                                                                                                                                                                                                                                                                                                                                                                                                                                                                  |
| 86.87<br>89.29<br>58.18<br>106.24<br>325.00<br>116.32<br>178.22<br>181.95<br>321.94<br>254.98<br>328.25                                               | 85.61<br>90.20<br>58.18<br>105.87<br>325.00<br>121.48<br>175.45<br>181.12<br>327.59<br>263.13<br>319.92                                                        | 1.5<br>-1.0<br>0.0<br>0.3<br>0.0<br>-4.2<br>1.6<br>0.5<br>-1.7<br>-3.1<br>2.6                                                                                                                                                                                                                                                                                                                                                                                                                                                                                                                                                                                                                                                                         | 62.08<br>91.44<br>58.07<br>107.93<br>325.00<br>114.32<br>181.28<br>195.28<br>256.32<br>246.27                                                                                                                                                                                                                                                                                                                                                                                                                                                                                                                                                                                                                                                                                                                                                                                                                           |
| 89.29<br>58.18<br>106.24<br>325.00<br>116.32<br>178.22<br>181.95<br>321.94<br>254.98<br>328.25                                                        | 90.20<br>58.18<br>105.87<br>325.00<br>121.48<br>175.45<br>181.12<br>327.59<br>263.13<br>319.92                                                                 | -1.0<br>0.0<br>0.3<br>0.0<br>-4.2<br>1.6<br>0.5<br>-1.7<br>-3.1<br>2.6                                                                                                                                                                                                                                                                                                                                                                                                                                                                                                                                                                                                                                                                                | 91.44<br>58.07<br>107.93<br>325.00<br>114.32<br>181.28<br>195.28<br>256.32<br>246.27                                                                                                                                                                                                                                                                                                                                                                                                                                                                                                                                                                                                                                                                                                                                                                                                                                    |
| 58.18<br>106.24<br>325.00<br>116.32<br>178.22<br>181.95<br>321.94<br>254.98<br>328.25<br>935.88                                                       | 58.18<br>105.87<br>325.00<br>121.48<br>175.45<br>181.12<br>327.59<br>263.13<br>319.92                                                                          | 0.0<br>0.3<br>0.0<br>-4.2<br>1.6<br>0.5<br>-1.7<br>-3.1<br>2.6                                                                                                                                                                                                                                                                                                                                                                                                                                                                                                                                                                                                                                                                                        | 58.07<br>107.93<br>325.00<br>114.32<br>181.28<br>195.28<br>256.32<br>246.27                                                                                                                                                                                                                                                                                                                                                                                                                                                                                                                                                                                                                                                                                                                                                                                                                                             |
| 106.24<br>325.00<br>116.32<br>178.22<br>181.95<br>321.94<br>254.98<br>328.25<br>935.88                                                                | 105.87<br>325.00<br>121.48<br>175.45<br>181.12<br>327.59<br>263.13<br>319.92                                                                                   | 0.3<br>0.0<br>-4.2<br>1.6<br>0.5<br>-1.7<br>-3.1<br>2.6                                                                                                                                                                                                                                                                                                                                                                                                                                                                                                                                                                                                                                                                                               | 107.93<br>325.00<br>114.32<br>181.28<br>195.28<br>256.32<br>246.27                                                                                                                                                                                                                                                                                                                                                                                                                                                                                                                                                                                                                                                                                                                                                                                                                                                      |
| 325.00<br>116.32<br>178.22<br>181.95<br>321.94<br>254.98<br>328.25<br>935.88                                                                          | 325.00<br>121.48<br>175.45<br>181.12<br>327.59<br>263.13<br>319.92                                                                                             | 0.0<br>-4.2<br>1.6<br>0.5<br>-1.7<br>-3.1<br>2.6                                                                                                                                                                                                                                                                                                                                                                                                                                                                                                                                                                                                                                                                                                      | 325.00<br>114.32<br>181.28<br>195.28<br>256.32<br>246.27                                                                                                                                                                                                                                                                                                                                                                                                                                                                                                                                                                                                                                                                                                                                                                                                                                                                |
| 116.32<br>178.22<br>181.95<br>321.94<br>254.98<br>328.25                                                                                              | 121.48<br>175.45<br>181.12<br>327.59<br>263.13<br>319.92                                                                                                       | -4.2<br>1.6<br>0.5<br>-1.7<br>-3.1<br>2.6                                                                                                                                                                                                                                                                                                                                                                                                                                                                                                                                                                                                                                                                                                             | 114.32<br>181.28<br>195.28<br>256.32<br>246.27                                                                                                                                                                                                                                                                                                                                                                                                                                                                                                                                                                                                                                                                                                                                                                                                                                                                          |
| 178.22<br>181.95<br>321.94<br>254.98<br>328.25                                                                                                        | 175.45<br>181.12<br>327.59<br>263.13<br>319.92                                                                                                                 | 1.6<br>0.5<br>-1.7<br>-3.1<br>2.6                                                                                                                                                                                                                                                                                                                                                                                                                                                                                                                                                                                                                                                                                                                     | 181.28<br>195.28<br>256.32<br>246.27                                                                                                                                                                                                                                                                                                                                                                                                                                                                                                                                                                                                                                                                                                                                                                                                                                                                                    |
| 181.95<br>321.94<br>254.98<br>328.25<br>935.88                                                                                                        | 181.12<br>327.59<br>263.13<br>319.92                                                                                                                           | 0.5<br>-1.7<br>-3.1<br>2.6                                                                                                                                                                                                                                                                                                                                                                                                                                                                                                                                                                                                                                                                                                                            | 195.28<br>256.32<br>246.27                                                                                                                                                                                                                                                                                                                                                                                                                                                                                                                                                                                                                                                                                                                                                                                                                                                                                              |
| 321.94<br>254.98<br>328.25<br>935.88                                                                                                                  | 327.59<br>263.13<br>319.92                                                                                                                                     | -1.7<br>-3.1<br>2.6                                                                                                                                                                                                                                                                                                                                                                                                                                                                                                                                                                                                                                                                                                                                   | 256.32<br>246.27                                                                                                                                                                                                                                                                                                                                                                                                                                                                                                                                                                                                                                                                                                                                                                                                                                                                                                        |
| 254.98<br>328.25<br>935.88                                                                                                                            | 263.13<br>319.92                                                                                                                                               | -3.1<br>2.6                                                                                                                                                                                                                                                                                                                                                                                                                                                                                                                                                                                                                                                                                                                                           | 246.27                                                                                                                                                                                                                                                                                                                                                                                                                                                                                                                                                                                                                                                                                                                                                                                                                                                                                                                  |
| 328.25<br>935.88                                                                                                                                      | 319.92                                                                                                                                                         | 2.6                                                                                                                                                                                                                                                                                                                                                                                                                                                                                                                                                                                                                                                                                                                                                   |                                                                                                                                                                                                                                                                                                                                                                                                                                                                                                                                                                                                                                                                                                                                                                                                                                                                                                                         |
| 935.88                                                                                                                                                |                                                                                                                                                                |                                                                                                                                                                                                                                                                                                                                                                                                                                                                                                                                                                                                                                                                                                                                                       | 238.80                                                                                                                                                                                                                                                                                                                                                                                                                                                                                                                                                                                                                                                                                                                                                                                                                                                                                                                  |
|                                                                                                                                                       | 940.00                                                                                                                                                         | 0.4                                                                                                                                                                                                                                                                                                                                                                                                                                                                                                                                                                                                                                                                                                                                                   |                                                                                                                                                                                                                                                                                                                                                                                                                                                                                                                                                                                                                                                                                                                                                                                                                                                                                                                         |
|                                                                                                                                                       | 940.00                                                                                                                                                         | 0.4                                                                                                                                                                                                                                                                                                                                                                                                                                                                                                                                                                                                                                                                                                                                                   |                                                                                                                                                                                                                                                                                                                                                                                                                                                                                                                                                                                                                                                                                                                                                                                                                                                                                                                         |
| 566.25                                                                                                                                                |                                                                                                                                                                | -0.4                                                                                                                                                                                                                                                                                                                                                                                                                                                                                                                                                                                                                                                                                                                                                  | 806.58                                                                                                                                                                                                                                                                                                                                                                                                                                                                                                                                                                                                                                                                                                                                                                                                                                                                                                                  |
| 566.25                                                                                                                                                |                                                                                                                                                                |                                                                                                                                                                                                                                                                                                                                                                                                                                                                                                                                                                                                                                                                                                                                                       |                                                                                                                                                                                                                                                                                                                                                                                                                                                                                                                                                                                                                                                                                                                                                                                                                                                                                                                         |
|                                                                                                                                                       | 569.33                                                                                                                                                         | -0.5                                                                                                                                                                                                                                                                                                                                                                                                                                                                                                                                                                                                                                                                                                                                                  | 588.74                                                                                                                                                                                                                                                                                                                                                                                                                                                                                                                                                                                                                                                                                                                                                                                                                                                                                                                  |
| 420.00                                                                                                                                                | 420.00                                                                                                                                                         | 0.0                                                                                                                                                                                                                                                                                                                                                                                                                                                                                                                                                                                                                                                                                                                                                   |                                                                                                                                                                                                                                                                                                                                                                                                                                                                                                                                                                                                                                                                                                                                                                                                                                                                                                                         |
|                                                                                                                                                       |                                                                                                                                                                |                                                                                                                                                                                                                                                                                                                                                                                                                                                                                                                                                                                                                                                                                                                                                       |                                                                                                                                                                                                                                                                                                                                                                                                                                                                                                                                                                                                                                                                                                                                                                                                                                                                                                                         |
| 1,111.25                                                                                                                                              | 1,113.83                                                                                                                                                       | -0.2                                                                                                                                                                                                                                                                                                                                                                                                                                                                                                                                                                                                                                                                                                                                                  | 985.37                                                                                                                                                                                                                                                                                                                                                                                                                                                                                                                                                                                                                                                                                                                                                                                                                                                                                                                  |
| 726.67                                                                                                                                                | 740.00                                                                                                                                                         | -1.8                                                                                                                                                                                                                                                                                                                                                                                                                                                                                                                                                                                                                                                                                                                                                  | 650.17                                                                                                                                                                                                                                                                                                                                                                                                                                                                                                                                                                                                                                                                                                                                                                                                                                                                                                                  |
| 1,125.50                                                                                                                                              | 1,137.33                                                                                                                                                       | <b>-</b> 1.0                                                                                                                                                                                                                                                                                                                                                                                                                                                                                                                                                                                                                                                                                                                                          | 918.21                                                                                                                                                                                                                                                                                                                                                                                                                                                                                                                                                                                                                                                                                                                                                                                                                                                                                                                  |
| 221.11                                                                                                                                                | 232.50                                                                                                                                                         | -4.9                                                                                                                                                                                                                                                                                                                                                                                                                                                                                                                                                                                                                                                                                                                                                  | 207.99                                                                                                                                                                                                                                                                                                                                                                                                                                                                                                                                                                                                                                                                                                                                                                                                                                                                                                                  |
|                                                                                                                                                       |                                                                                                                                                                |                                                                                                                                                                                                                                                                                                                                                                                                                                                                                                                                                                                                                                                                                                                                                       |                                                                                                                                                                                                                                                                                                                                                                                                                                                                                                                                                                                                                                                                                                                                                                                                                                                                                                                         |
| 760.00                                                                                                                                                | 754.81                                                                                                                                                         | 0.7                                                                                                                                                                                                                                                                                                                                                                                                                                                                                                                                                                                                                                                                                                                                                   | 646.15                                                                                                                                                                                                                                                                                                                                                                                                                                                                                                                                                                                                                                                                                                                                                                                                                                                                                                                  |
| 13.83                                                                                                                                                 | 13.95                                                                                                                                                          | -0.9                                                                                                                                                                                                                                                                                                                                                                                                                                                                                                                                                                                                                                                                                                                                                  | 17.05                                                                                                                                                                                                                                                                                                                                                                                                                                                                                                                                                                                                                                                                                                                                                                                                                                                                                                                   |
| 61.83                                                                                                                                                 | 64.06                                                                                                                                                          | -3.5                                                                                                                                                                                                                                                                                                                                                                                                                                                                                                                                                                                                                                                                                                                                                  | 45.51                                                                                                                                                                                                                                                                                                                                                                                                                                                                                                                                                                                                                                                                                                                                                                                                                                                                                                                   |
| 282.94                                                                                                                                                | 287.35                                                                                                                                                         | -1.5                                                                                                                                                                                                                                                                                                                                                                                                                                                                                                                                                                                                                                                                                                                                                  | 218.81                                                                                                                                                                                                                                                                                                                                                                                                                                                                                                                                                                                                                                                                                                                                                                                                                                                                                                                  |
| 396.50                                                                                                                                                | 372.17                                                                                                                                                         | 6.5                                                                                                                                                                                                                                                                                                                                                                                                                                                                                                                                                                                                                                                                                                                                                   | 160.03                                                                                                                                                                                                                                                                                                                                                                                                                                                                                                                                                                                                                                                                                                                                                                                                                                                                                                                  |
| 95.95                                                                                                                                                 | 98.15                                                                                                                                                          | -2.2                                                                                                                                                                                                                                                                                                                                                                                                                                                                                                                                                                                                                                                                                                                                                  | 80.36                                                                                                                                                                                                                                                                                                                                                                                                                                                                                                                                                                                                                                                                                                                                                                                                                                                                                                                   |
|                                                                                                                                                       |                                                                                                                                                                | -2.1                                                                                                                                                                                                                                                                                                                                                                                                                                                                                                                                                                                                                                                                                                                                                  | 148.49                                                                                                                                                                                                                                                                                                                                                                                                                                                                                                                                                                                                                                                                                                                                                                                                                                                                                                                  |
|                                                                                                                                                       |                                                                                                                                                                |                                                                                                                                                                                                                                                                                                                                                                                                                                                                                                                                                                                                                                                                                                                                                       | 227.66                                                                                                                                                                                                                                                                                                                                                                                                                                                                                                                                                                                                                                                                                                                                                                                                                                                                                                                  |
|                                                                                                                                                       |                                                                                                                                                                |                                                                                                                                                                                                                                                                                                                                                                                                                                                                                                                                                                                                                                                                                                                                                       | 189.72                                                                                                                                                                                                                                                                                                                                                                                                                                                                                                                                                                                                                                                                                                                                                                                                                                                                                                                  |
|                                                                                                                                                       |                                                                                                                                                                |                                                                                                                                                                                                                                                                                                                                                                                                                                                                                                                                                                                                                                                                                                                                                       | 188.89                                                                                                                                                                                                                                                                                                                                                                                                                                                                                                                                                                                                                                                                                                                                                                                                                                                                                                                  |
|                                                                                                                                                       |                                                                                                                                                                |                                                                                                                                                                                                                                                                                                                                                                                                                                                                                                                                                                                                                                                                                                                                                       | 214.71                                                                                                                                                                                                                                                                                                                                                                                                                                                                                                                                                                                                                                                                                                                                                                                                                                                                                                                  |
|                                                                                                                                                       |                                                                                                                                                                |                                                                                                                                                                                                                                                                                                                                                                                                                                                                                                                                                                                                                                                                                                                                                       | 219.80                                                                                                                                                                                                                                                                                                                                                                                                                                                                                                                                                                                                                                                                                                                                                                                                                                                                                                                  |
|                                                                                                                                                       |                                                                                                                                                                |                                                                                                                                                                                                                                                                                                                                                                                                                                                                                                                                                                                                                                                                                                                                                       | 249.47                                                                                                                                                                                                                                                                                                                                                                                                                                                                                                                                                                                                                                                                                                                                                                                                                                                                                                                  |
|                                                                                                                                                       |                                                                                                                                                                |                                                                                                                                                                                                                                                                                                                                                                                                                                                                                                                                                                                                                                                                                                                                                       | 137.31                                                                                                                                                                                                                                                                                                                                                                                                                                                                                                                                                                                                                                                                                                                                                                                                                                                                                                                  |
|                                                                                                                                                       |                                                                                                                                                                |                                                                                                                                                                                                                                                                                                                                                                                                                                                                                                                                                                                                                                                                                                                                                       | 183.76                                                                                                                                                                                                                                                                                                                                                                                                                                                                                                                                                                                                                                                                                                                                                                                                                                                                                                                  |
|                                                                                                                                                       |                                                                                                                                                                |                                                                                                                                                                                                                                                                                                                                                                                                                                                                                                                                                                                                                                                                                                                                                       | 170.18                                                                                                                                                                                                                                                                                                                                                                                                                                                                                                                                                                                                                                                                                                                                                                                                                                                                                                                  |
|                                                                                                                                                       |                                                                                                                                                                |                                                                                                                                                                                                                                                                                                                                                                                                                                                                                                                                                                                                                                                                                                                                                       | 136.69                                                                                                                                                                                                                                                                                                                                                                                                                                                                                                                                                                                                                                                                                                                                                                                                                                                                                                                  |
|                                                                                                                                                       |                                                                                                                                                                |                                                                                                                                                                                                                                                                                                                                                                                                                                                                                                                                                                                                                                                                                                                                                       | 218.46                                                                                                                                                                                                                                                                                                                                                                                                                                                                                                                                                                                                                                                                                                                                                                                                                                                                                                                  |
|                                                                                                                                                       |                                                                                                                                                                |                                                                                                                                                                                                                                                                                                                                                                                                                                                                                                                                                                                                                                                                                                                                                       | 96.51                                                                                                                                                                                                                                                                                                                                                                                                                                                                                                                                                                                                                                                                                                                                                                                                                                                                                                                   |
|                                                                                                                                                       |                                                                                                                                                                |                                                                                                                                                                                                                                                                                                                                                                                                                                                                                                                                                                                                                                                                                                                                                       | 132.31                                                                                                                                                                                                                                                                                                                                                                                                                                                                                                                                                                                                                                                                                                                                                                                                                                                                                                                  |
|                                                                                                                                                       | 7,111.25<br>726.67<br>1,125.50<br>221.11<br>760.00<br>13.83<br>61.83<br>282.94                                                                                 | 1,111.25         1,113.83           726.67         740.00           1,125.50         1,137.33           221.11         232.50           760.00         754.81           13.83         13.95           61.83         64.06           282.94         287.35           396.50         372.17           95.95         98.15           164.24         167.74           201.32         209.14           172.62         192.22           140.53         145.37           176.32         192.11           230.29         293.53           196.22         157.41           149.68         166.67           208.50         213.03           202.87         198.82           150.26         169.66           196.20         187.60           89.13         86.54 | 1,111.25       1,113.83       -0.2         726.67       740.00       -1.8         1,125.50       1,137.33       -1.0         221.11       232.50       -4.9         760.00       754.81       0.7         13.83       13.95       -0.9         61.83       64.06       -3.5         282.94       287.35       -1.5         396.50       372.17       6.5         95.95       98.15       -2.2         164.24       167.74       -2.1         201.32       209.14       -3.7         172.62       192.22       -10.2         140.53       145.37       -3.3         176.32       192.11       -8.2         230.29       293.53       -21.5         196.22       157.41       24.7         149.68       166.67       -10.2         208.50       213.03       -2.1         202.87       198.82       2.0         150.26       169.66       -11.4         196.20       187.60       4.6         89.13       86.54       3.0 |

 $Source: Department\ of\ Census\ and\ Statistics$ 