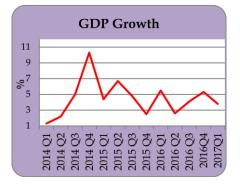

# WEEKLY ECONOMIC REPORT

July 14, 2017

# **Department of Fiscal Policy**





























#### **CONTENTS**

|                 | Page no |
|-----------------|---------|
| Monetary Sector | ii      |
| Fiscal Sector   | ix      |
| External Sector | X       |
| Real Sector     | xii     |

|            | CCP               | CCPI (%) Core Inflation (%) |                   | Core Inflation (%) |                   | I (%)             |
|------------|-------------------|-----------------------------|-------------------|--------------------|-------------------|-------------------|
| Month      | (2013             | =100)                       | (2013             | =100)              | (2013=            | =100)             |
|            | Point to<br>Point | Annual<br>Average           | Point to<br>Point | Annual<br>Average  | Monthly<br>Change | Point to<br>Point |
| Ang