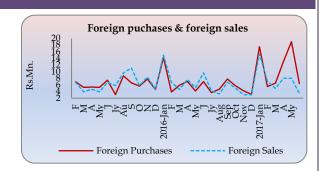

# Stock Market - Foreign Purchases and Foreign Sales

| Indicator                        | May<br>2017 | Jan-May<br>2017 |
|----------------------------------|-------------|-----------------|
| Purchases by Foreigners (Rs. Mn) | 6,401.9     | 50,410.7        |
| Sales by Foreigners (Rs. Mn)     | 3,425.1     | 27,855.3        |
| Net Foreign Purchases (Rs. Mn)   | 2,976.8     | 22,555.4        |