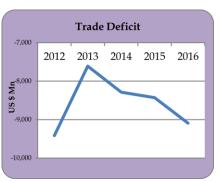

# WEEKLY ECONOMIC REPORT

July 14, 2017

# **Department of Fiscal Policy**





























#### **CONTENTS**

|                 | Page no |
|-----------------|---------|
| Monetary Sector | ii      |
| Fiscal Sector   | ix      |
| External Sector | X       |
| Real Sector     | xii     |

|            | CCP               | CCPI (%) Core Inflation (%) |                   | Core Inflation (%) |                   | I (%)             |
|------------|-------------------|-----------------------------|-------------------|--------------------|-------------------|-------------------|
| Month      | (2013             | =100)                       | (2013             | =100)              | (2013=            | =100)             |
|            | Point to<br>Point | Annual<br>Average           | Point to<br>Point | Annual<br>Average  | Monthly<br>Change | Point to<br>Point |
| Ang        |