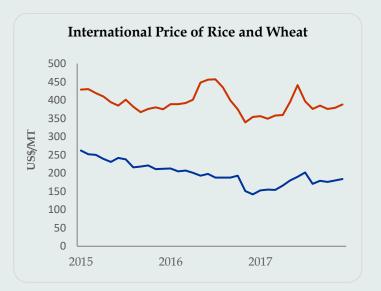

#### **COMMODITY PRICES**

| Month    | Rice<br>Thai,100%<br>US\$/MT | Wheat (HRW)<br>US\$/MT |
|----------|------------------------------|------------------------|
| Jun-2016 | 456                          | 198                    |
| Jul      | 457                          | 188                    |
| Aug      | 435                          | 188                    |
| Sep      | 399                          | 188                    |
| Oct      | 375                          | 193                    |
| Nov      | 339                          | 151                    |
| Dec      | 354                          | 142                    |
| Jan-2017 | 356                          | 153                    |
| Feb      | 349                          | 155                    |
| Mar      | 358                          | 154                    |
| Apr      | 359                          | 166                    |
| May      | 395                          | 180                    |
| Jun      | 440                          | 190                    |
| Jul      | 397                          | 202                    |
| Aug      | 376                          | 171                    |
| Sep      | 385                          | 179                    |
| Oct      | 376                          | 176                    |
| Nov      | 379                          | 180                    |
| Dec      | 388                          | 184                    |