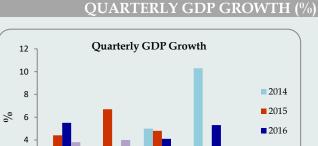

### Domestic Economy

The GDP grew by 3.1 per cent in real terms in 2017, mainly due to the expansion of industry sector and service sector coupled with the contraction of Agriculture sector.

The total outstanding market liquidity decreased to deficit of Rs. 3.95 bn by end of 18 May 2018, compared to a surplus of Rs. 6.71 bn by the end of 11 May 2018.