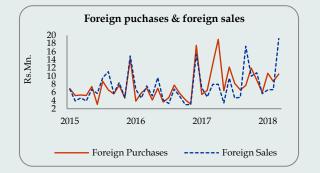

#### Stock Market - Foreign Purchases and Foreign Sales

| Indicator                        | March<br>2018 | Jan-Mar<br>2018 |
|----------------------------------|---------------|-----------------|
| Purchases by Foreigners (Rs. Mn) | 10,492.4      | 29.904.6        |
| Sales by Foreigners (Rs. Mn)     | 19,185.4      | 32,534.6        |
| Net Foreign Purchases (Rs. Mn)   | (8,692.9)     | (2,629.9)       |
| Source: Colombo Stock Exchange   |               |                 |