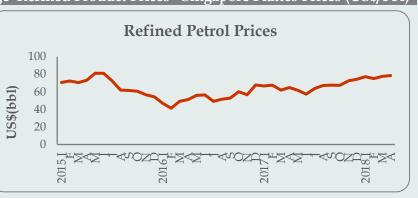

|
| Dec    | 67.80  | 66.34  | 64.87    |
| Jan-17 | 66.75  | 64.70  | 65.13    |
| Feb    | 67.55  | 66.31  | 66.25    |
| Mar    | 61.93  | 62.43  | 61.85    |
| Apr    | 64.83  | 63.92  | 63.92    |
| May    | 61.60  | 60.45  | 60.84    |
| Jun    | 57.38  | 56.81  | 57.12    |
| July   | 59.10  | 59.76  | 59.87    |
| Aug    | 64.73  | 62.02  | 6.11     |
| Sep    | 67.66  | 66.53  | 67.97    |
| Oct    | 70.15  | 69.68  | 71.33    |
| Nov    | 73.05  | 71.80  | 74.06    |
| Dec    | 73.45  | 74.49  | 75.61    |
| Jan-18 | 76.65  | 80.05  | 80.91    |
| Feb    | 74.17  | 76.52  | 79.98    |
| Mar    | 74.24  | 76.74  | 79.03    |
| Apr    | 78.36  | 82.58  | 85.14    |
| May*   | 84.05  | 87.86  | 89.59    |

Monthly Average Refined Product Prices –Singapore Plattes Prices (US\$/bbl)



#### Local Market Prices of Petroleum Products

| Item               | Unit    | End<br>2015 | End<br>2016 | End<br>2017 | Current<br>Price<br>2018 |
|--------------------|---------|-------------|-------------|-------------|--------------------------|
| Auto Diesel        | 1 liter | 95.00       | 95.00       | 95.00       | 109.00                   |
| Petrol (Octane 92) | 1 liter | 117.00      | 117.00      | 117.00      | 137.00                   |
| Kerosene oil       | 1 liter | 49.00       | 49.00       | 44.00       | 101.00                   |
| L P Gas            | 12.5 kg | 1,346.00    | 1,321.00    | 1,321.00    | 1,676.00                 |

Source: Central Bank of Sri Lanka \*up to 18<sup>th</sup> May 2018

# Wholesale Prices Week Ending 18<sup>th</sup> May 2018(Rs/Kg)

# Dam