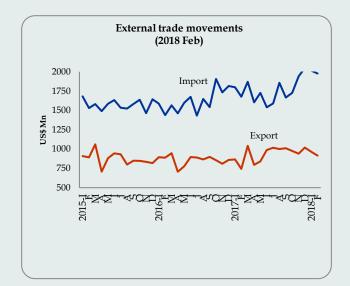

| 111.9                    | 123.0                    | 10.0                  | 247.8                        | 266.1                        | 7.4                   |
| Other Investment Goods      | 0.4                      | 0.9                      | 147.5                 | 1.8                          | 1.6                          | -10.5                 |
| Unclassified                | 0.2                      | 59.3                     | 26,153.5              | 57.5                         | 62.2                         | 8.1                   |
| Trade Balance               | -743.4                   | -1,062.3                 | 42.9                  | -1,677.6                     | -2,111.5                     | 25.9                  |

Source: Central Bank of Sri Lanka



- Export earnings during January to February 2018 increased by 8.6 percent mainly due to the expansion of earnings from agriculture, industry and mineral exports. The earnings for the month of February 2018 increased by 5.5 percent, compared to the respective period of 2017.
- On a cumulative basis, expenditure on imports increased by 17.1 percent for the period during January to February 2018. Expenditure on imports for the month of February 2018 increased by 22.8 percent reflecting the performance of imports of intermediate goods, Investment goods and consumer goods.
- Trade deficit widened to US\$ 1,062.3 Mn in February 2018 over the same period of 2017.

#### **Tourist Arrivals**

|       | Arrivals  |           |         | Ear                    | nings US\$ | Mn      |         |