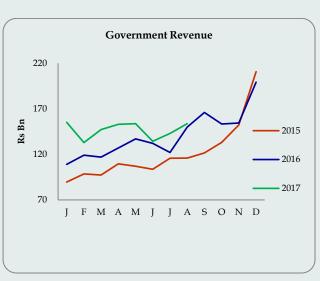

|
| Tax Revenue              | 1,355,779 | 1,463,689 | 1,094,948  |
| Income Tax               | 262,583   | 258,857   | 171,038    |
| VAT                      | 219,700   | 283,470   | 290,049    |
| Excise Duty              | 497,623   | 454,952   | 312,524    |
| Nation Building Tax      | 45,004    | 57,424    | 45,025     |
| PAL                      | 58,644    | 88,823    | 65,619     |
| Customs Duty             | 132,189   | 156,487   | 92,514     |
| SCL                      | 52,276    | 55,825    | 49,175     |
| Cess                     | 46,289    | 61,730    | 39,530     |
| License Fee and<br>Other | 41,471    | 46,121    | 29,474     |
| Non Tax Revenue          | 99,099    | 222,372   | 77,426     |
| Total Revenue            | 1,454,878 | 1,686,061 | 1,172,374  |



Source: Department of Fiscal Policy

(a) provisional

#### Government Debt

| Government Debt (Rs.bn) | End 2016 | End 2017(a) |
|-------------------------|----------|-------------|
| Total Domestic Debt     | 5,341.5  | 5,594.4     |
| Total Foreign Debt      | 4,045.8  | 4,718.6     |
| Total Government Debt   | 9,387.3  | 10,313.0    |

Source: Central Bank of Sri Lanka (a) provisional

|                                |          |           | Key Fiscal I | ndicators 2015- |
|--------------------------------|----------|-----------|--------------|-----------------|
| Indicator                      | Unit     | 2015      | 2016         | 2017 Jan-Aug    |
|                                | Rs Mn    | -829,502  | -640,326     | -520,220        |
| Budget Deficit                 | % of G