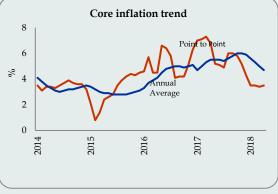

#### Source: Department of Census and Statistics , \* Base year - 2006/2007 = 100

The point to point inflation of CCPI decreased to 3.8 per cent in April 2018. The annual average of CCPI decreased to 5.9 per cent in April 2018. Core inflation that measures the price movements of the items in the CCPI basket excluding fresh food, energy, transport, rice and coconut, increased to 3.5 per cent, on point to point basis, while annual average core inflation decreased to 4.7 per cent, in April 2018. The National Consumer Price Index (NCPI) covering price movements in all provinces of the country decreased to 1.6 percent in April 2018, on year on year basis.