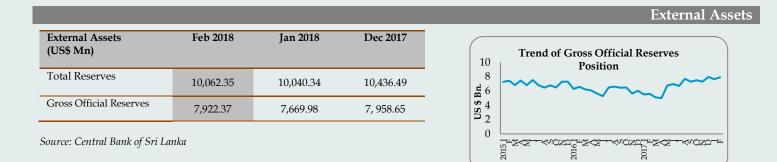

|                        |
| Oct   | 150,419   | 152,429   |         |                        | 249.3      | 261.5   |         |                        |
| Nov   | 167,217   | 167,511   |         |                        | 277.1      | 287.4   |         |                        |
| Dec   | 224,791   | 244,536   |         |                        | 385.7      | 419.5   |         |                        |
| Total | 2,050,832 | 1,871,871 | 888,353 | 16.1                   | 3,518.5    | 3,631.0 | 1,647.5 | 16.1                   |



Source: Sri Lanka Tourism Development Authority

#### Tourism

Earnings from tourism increased to US \$ 334.6 in April 2018 with an increase of 12.6 per cent over the same period of 2017.

The number of tourist arrivals increased to 180,429 in April 2018.



#### **Official reserves**

The total reserves and gross official reserves were US\$ 10.0 Bn and US\$ 7.9 Bn, respectively by end February 2018. Total foreign reserves were sufficient to 5.6 months of imports and the gross official reserves were equivalent to 4.4 months of imports in February 2018. Workers' remittances increased by 5.4 per cent in dollar terms to US \$ 677.7 Mn. in March 2018.

|          |         |          |             |              |                 | Private I | Remittance |
|----------|---------|----------|-------------|--------------|-----------------|-----------|------------|
| Category |         | 2017 Mar | 2018 Mar(a) | 2017 Jan-Mar | 2018 Jan-Mar(a) | % Change  |            |
| Inflow   | US\$ Mn | 643.1    | 677.7       | 1,911.4      | 1,978.6         | 3