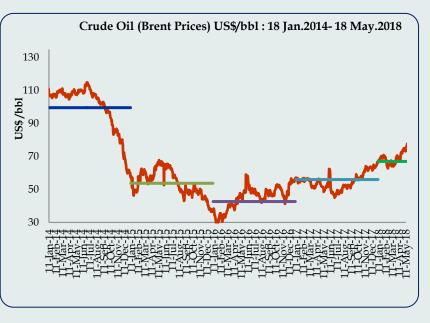

#### Crude Oil Prices (Monthly Average)

| Month  | WTI European<br>Market<br>(US\$/bbl) | Brent<br>(US\$/bbl) |
|--------|--------------------------------------|---------------------|
| Sep-16 | 44.26                                | 46.52               |
| Oct    | 49.91                                | 51.38               |
| Nov    | 45.85                                | 45.96               |
| Dec    | 54.74                                | 52.04               |
| Jan-17 | 52.83                                | 55.67               |
| Feb    | 53.41                                | 55.99               |
| Mar    | 49.92                                | 52.76               |
| Apr    | 51.27                                | 53.98               |
| May    | 51.59                                | 48.77               |
| Jun    | 47.71                                | 45.34               |
| July   | 49.02                                | 46.93               |
| Aug    | 51.87                                | 48.18               |
| Sep    | 49.76                                | 55.44               |
| Oct    | 54.04                                | 60.83               |
| Nov    | 56.68                                | 62.80               |
| Dec    | 63.92                                | 57.82               |
| Jan-18 | 63.55                                | 69.02               |
| Feb    | 62.26                                | 65.80               |
| Mar    | 66.69                                | 62.80               |
| Apr    | 66.21                                | 71.55               |
| May*   | 70.16                                | 76.43               |