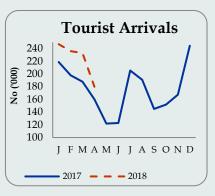

|         |                        |
| Aug   | 186,288   | 190,928   |         |                        | 319.6      | 327.6   |         |                        |
| Sep   | 148,499   | 145,077   |         |                        | 254.8      | 248.9   |         |                        |
| Oct   | 150,419   | 152,429   |         |                        | 249.3      | 261.5   |         |                        |
| Nov   | 167,217   | 167,511   |         |                        | 277.1      | 287.4   |         |                        |
| Dec   | 224,791   | 244,536   |         |                        | 385.7      | 419.5   |         |                        |
| Total | 2,050,832 | 1,871,871 | 888,353 | 16.1                   | 3,518.5    | 3,631.0 | 1,647.5 | 16.1                   |



Source: Sri Lanka Tourism Development Authority

#### Tourism

Earnings from tourism increased to US \$ 334.6 in April 2018 with an increase of 12.6 per cent over the same period of 2017.

The number of tourist arrivals increased to 180,429 in April 2018.



#### **Official reserves**

The total reserves and gross official reserves were US\$ 10.0 Bn and US\$ 7.9 Bn, respectively by end February 2018. Total foreign reserves were sufficient to 5.6 months of imports and the gross official reserves were equivalent to 4.4 months of imports in February 2018. Workers' remittances increased by 5.4 per cent in dollar terms to US \$ 677.7 Mn. in March 2018.

|          |         |          |             |              |                 | Private I | Remittance |
|----------|---------|----------|--