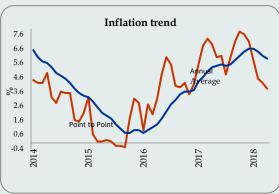

#### Source: Department of Census and Statistics , \* Base year - 2006/2007 = 100

The point to point inflation of CCPI decreased to 3.8 per cent in April 2018. The annual average of CCPI decreased to 5.9 per cent in April 2018. Core inflation that measures the price movements of the items in the CCPI basket excluding fresh food, energy, transport, rice and coconut, increased to 3.5 per cent, on point to point basis, while annual average core inflation decreased to 4.7 per cent, in April 2018. The National Consumer Price Index (NCPI) covering price movements in all provinces of the country decreased to 1.6 percent in April 2018, on year on year basis.