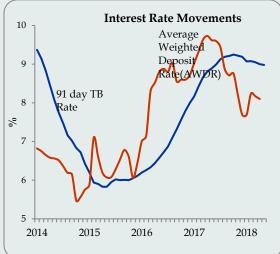

**Interest Rate Movements** 

Central Bank Standing Deposit Facility rate (SDF) and Standing Lending Facility rate (SLF) remain unchanged at 7.25 percent and 8.50 percent, respectively during this week.

The Prime Lending rate decreased to 11.39 per cent by week ending 18<sup>th</sup> May 2018 compared to last week and Commercial Bank Average Weighted Deposit Rate (AWDR) for the month of April 2018 was 8.98 percent.