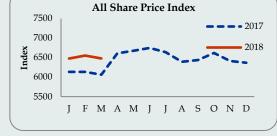

2018

773.42

5,739.01

6,378.37

Source: Colombo Stock Exchange

All Share Price Index (ASPI) increased by 13 index points and closed at 6,492 points compared to the second week of May 2018. The S & P Sri Lanka 20 Index (S & P SL20) increased by 7 to 3,629 index points. The Average Daily Turnover decreased by Rs. 277 million and stationed at Rs. 525 million. Market capitalization reached Rs. 3,032 billion in the third week of May 2018.