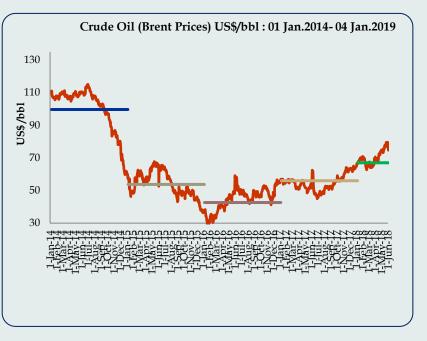

#### Crude Oil Prices - Singapore Plattes Prices (US\$/bbl)

| Item                                           | Dec 31 | Jan 01 | Jan 02 | Jan 03 | Jan 04 | Week<br>Ago | Month<br>Ago | Year<br>Ago |
|------------------------------------------------|--------|--------|--------|--------|--------|-------------|--------------|-------------|
| Brent (New York Closing<br>Prices)(US \$/bbl.) | 53.32  | 53.08  | 53.72  | 54.52  | 55.65  | 53.71       | 62.07        | 67.85       |
| WTI (US\$/bbl.)                                | 45.49  | 45.41  | 45.59  | 45.86  | 46.87  | 46.17       | 53.36        | 61.79       |
|                                                |        |        |        |        |        |             |              |             |
| Petrol                                         | 53.80  | -      | 52.85  | 55.30  | 58.40  | 63.28       | 61.01        | 75.00       |
| Diesel                                         | 61.83  | -      | 60.78  | 62.86  | 65.99  | 66.42       | 72.10        | 79.25       |
| Kerosene                                       | 65.73  | -      | 64.54  | 66.25  | 68.59  | 65.73       | 75.43        | 78.34       |

#### Crude Oil Prices (Monthly Average)

| Month  | WTI European<br>Market<br>(US\$/bbl) | Brent<br>(US\$/bbl) |
|--------|--------------------------------------|---------------------|
| Apr-17 | 51.27                                | 53.98               |
| May    | 51.59                                | 48.77               |
| Jun    | 47.71                                | 45.34               |
| July   | 49.02                                | 46.93               |
| Aug    | 51.87                                | 48.18               |
| Sep    | 49.76                                | 55.44               |
| Oct    | 54.04                                | 60.83               |
| Nov    | 56.68                                | 62.80               |
| Dec    | 63.92                                | 57.82               |
| Jan-18 | 63.55                                | 69.02               |
| Feb    | 62.26                                | 65.80               |
| Mar    | 66.69                                | 62.80               |
| Apr    | 66.21                                | 71.55               |
| May    | 76.88                                | 69.92               |
| June   | 66.93                                | 75.70               |
| July   | 70.87                                | 75.17               |
| Aug    | 67.85                                | 73.80               |
| Sep    | 70.02                                | 79.02               |
| Oct    | 71.10                                | 80.93               |
| Nov    | 60.46                                | 70.41               |
| Dec    | 45.93                                | 54.24               |