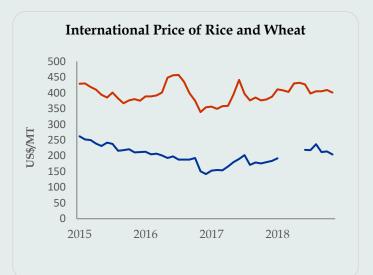

#### **COMMODITY PRICES**

| Month    | Rice<br>Thai,100%US\$/<br>MT | Wheat (HRW)<br>US\$/MT |
|----------|------------------------------|------------------------|
| May-2017 | 395                          | 180                    |
| Jun      | 440                          | 190                    |
| Jul      | 397                          | 202                    |
| Aug      | 376                          | 171                    |
| Sep      | 385                          | 179                    |
| Oct      | 376                          | 176                    |
| Nov      | 379                          | 180                    |
| Dec      | 388                          | 184                    |
| Jan-2018 | 411                          | 192                    |
| Feb      | 408                          | -                      |
| Mar      | 403                          | -                      |
| Apr      | 430                          | 214                    |
| May      | 432                          | -                      |
| Jun      | 427                          | 219                    |
| Jul      | 398                          | 218                    |
| Aug      | 405                          | 237                    |
| Sep      | 405                          | 212                    |
| Oct      | 409                          | 214                    |
| Nov      | 401                          | 204                    |