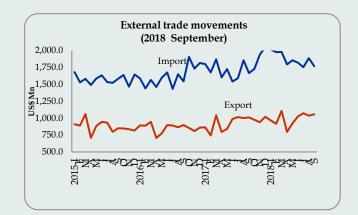

| 122.9                    | 127.6                    | 3.8                   | 1,177.7                       | 1,140.7                       | -3.1                  |
| Other Investment Goods      | 0.3                      | 0.3                      | 16.6                  | 6.3                           | 4.6                           | -27.7                 |
| Unclassified                | 2.4                      | 0.7                      | -71.7                 | 139.9                         | 73.0                          | 47.8                  |
| Trade Balance               | (655.7)                  | (713.2)                  | 8.7                   | (6,839.3)                     | (7,953.5)                     | 16.29                 |

Source: Central Bank of Sri Lanka



- Export earnings during January to September 2018 increased by 5.6 percent mainly due to the expansion of earnings from industry exports. The Industrial export earnings for the month of September 2018 increased by 9.4 percent, compared to the respective period of 2017.
- On a cumulative basis, expenditure on imports increased by 10.4 percent for the period during January to September 2018. Expenditure on imports for the month of September 2018 increased by 6.1 percent reflecting the performance of imports of intermediate goods and consumer goods.
- Trade deficit increased to US\$ 713.2 Mn in September 2018 over the same period of 2017.

**Tourist Arrivals** 

**External Assets** 

es

|       |           | Arriv     | vals      |                        | Ea      | rnings US\$ | 5 Mn