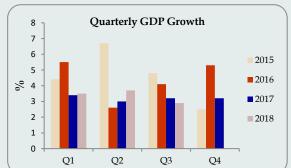

## **Domestic Economy**

The GDP grew by 2.9 per cent in real terms in third quarter 2018, mainly due to the moderate expansion of Agriculture sector and service sector. However industry sector contracted in third quarter 2018.