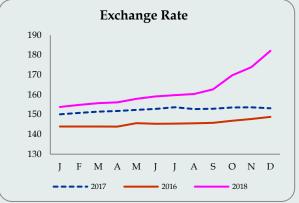

| Currency       | Week Ending<br>04 <sup>th</sup> Jan 2019 | Week Ago | Year<br>Ago | %<br>Change<br>2018/19 |
|----------------|------------------------------------------|----------|-------------|------------------------|
| US Dollar      | 182.68                                   | 182.09   | 153.52      | 19.0                   |
| Sterling Pound | 230.97                                   | 230.69   | 207.59      | 11.3                   |
| Euro           | 208.30                                   | 208.62   | 184.42      | 12.9                   |
| Japanese Yen   | 1.69                                     | 1.65     | 1.36        | 243                    |
| Indian Rupee   | 2.61                                     | 2.60     | 2.42        | 7.8                    |

Source : Central Bank of Sri Lanka

Exchange Rates

The rupee depreciated against US Dollar, Euro, sterling pound, Japanese Yen and Indian Rupee.