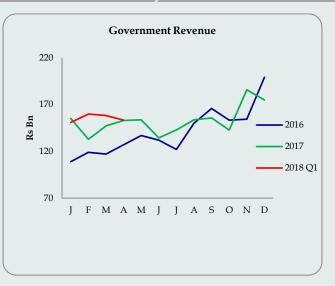

| 95,128                |
| VAT                      | 283,470   | 443,739   | 159,249               |
| Excise Duty              | 454,952   | 469,500   | 170,838               |
| Nation Building Tax      | 57,424    | 69,035    | 24,713                |
| PAL                      | 88,823    | 102,360   | 36,080                |
| Customs Duty             | 156,487   | 136,501   | 29,340                |
| SCL                      | 55,825    | 71,402    | 23,961                |
| Cess                     | 61,730    | 59,554    | 17,220                |
| License Fee and<br>Other | 46,121    | 43,525    | 13,943                |
| Non Tax Revenue          | 222,372   | 161,353   | 51,907                |
| Total Revenue            | 1,686,061 | 1,831,531 | 622,379               |



Source: Department of Fiscal Policy

(a) provisional

Government Debt

| Government Debt (Rs.bn) | End 2017 | 2018 Q3(a) |
|-------------------------|----------|------------|
| Total Domestic Debt     | 5,594.4  | 5,802.3    |
| Total Foreign Debt      | 4,718.6  | 5,469.1    |
| Total Government Debt   | 10,313.0 | 11,271.4   |

Source: Central Bank of Sri Lanka

(a) provisional

## Key Fiscal Indicators 2016-2017-2018(Jan-Apr)

| Indicator             | Unit     | 2016      | 2017(a)    | 2018(a) (Jan-Apr) |
|-----------------------|----------|-----------|------------|-------------------|
|                       | RsMn     | -640,326  | -733,494   | -250,638          |
| Budget Deficit        | % of GDP | -5.4      | -5.5       |                   |
| Tabl Damage           | RsMn     |