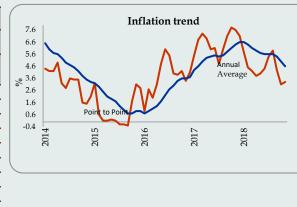

### **INFLATION, INTEREST RATES & EXCHANGE RATES**

**Trends in Inflation** 

|        | CCP               | CCPI (%) C        |                   | ation (%)         | NCPI (%)          |                   |  |
|--------|-------------------|-------------------|-------------------|-------------------|-------------------|-------------------|--|
| Month  | (2013             | =100)             | (2013             | =100)             | (2013             | =100)             |  |
|        | Point to<br>Point | Annual<br>Average | Point to<br>Point | Annual<br>Average | Monthly<br>Change | Point to<br>Point |  |
| Feb-17 | 6.8               | 4.6               | 7.1               | 5.0               | 0.5               | 8.2               |  |
| Mar    | 7.3               | 5.0               | 7.3               | 5.3               | -0.3              | 8.6               |  |
| Apr    | 6.9               | 5.3               | 6.8               | 5.5               | 1.3               | 8.4               |  |
| May    | 6.0               | 5.4               | 5.2               | 5.5               | 0.7               | 7.1               |  |
| June   | 6.1               | 5.5               | 5.1               | 5.5               | 1.3               | 6.3               |  |
| July   | 4.8               | 5.4               | 4.9               | 5.4               | -0.8              | 6.3               |  |
| Aug    | 6.0               | 5.5               | 6.0               | 5.6               | -0.1              | 7.9               |  |
| Sep    | 7.1               | 5.8               | 6.0               | 5.8               | 0.8               | 8.6               |  |
| Oct    | 7.8               | 6.1               | 5.8               | 6.0               | 1.2               | 8.8               |  |
| Nov    | 7.6               | 6.4               | 5.2               | 6.0               | 1.3               | 8.4               |  |
| Dec    | 7.1               | 6.6               | 4.3               | 5.9               | 0.2               | 7.3               |  |
| Jan-18 | 5.8               | 6.6               | 3.5               | 5.6               | -0.6              | 5.4               |  |
| Feb    | 4.5               | 6.4               | 3.5               | 5.3               | -1.7              | 3.2               |  |
| Mar    | 4.2               | 6.1               | 3.4               | 5.0               | -0.7              | 2.8               |  |
| Apr    | 3.8               | 5.9               | 3.5               | 4.7               | 0.1               | 1.6               |  |
| May    | 4.0               | 5.7               | 3.2               | 4.5               | 1.1               | 2.1               |  |
| June   | 4.4               | 5.6               | 3.4               | 4.4               | 1.8               | 2.5               |  |
| July   | 5.4               | 5.6               | 3.9               | 4.3               | 0.1               | 3.4               |  |
| Aug    | 5.9               | 5.6               | 3.7               | 4.1               | -0.9              | 2.5               |  |
| Sep    | 4.3               | 5.4               | 3.8               | 3.9               | -0.8              | 0.9               |  |
| Oct    | 3.1               | 5.0               | 3.8               | 3.8               | 0.4               | 0.1               |  |
| Nov    | 3.3               | 4.6               | 3.4               | 3.6               | 2.2               | 1.0               |  |
| Dec    | 2.8               | 4.3               | 3.1               | 3.5               | -                 | -                 |  |

#### Source: Department of Census and Statistics

The point to point inflation of CCPI decreased to 2.8 per cent in December 2018. The annual average of CCPI is 4.3 per cent in December 2018. Core inflation that measures the price movements of the items in the CCPI basket excluding fresh food, energy, transport, rice and coconut, decreased to 3.1 per cent, on point to point basis, while annual average core inflation decreased to 3.5 per cent, in December 2018. The National Consumer Price Index (NCPI) covering price movements in all provinces of the country increased to 1.0 percent in November 2018, on year on year basis.