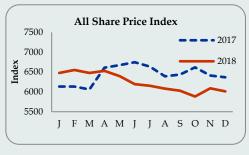

The total outstanding market liquidity increased to a deficit of Rs. 166.13 bn by 28 December 2018, compared to a deficit of Rs. 171.43 bn by the 04 January 2019.

All Share Price Index (ASPI) increased by 0.87% to 6,067.7 points and the S&P SL 20 Index decreased by 0.31 to 3,105.8 points, compared to the previous week.

Source: Central Bank of Sri Lanka

| Indicator                                 | Week<br>Ending<br>04 <sup>th</sup> Jan<br>2019 | Week<br>Ago | Year<br>Ago |
|-------------------------------------------|------------------------------------------------|-------------|-------------|
| All Share Price Index (1985 = 100) (ASPI) | 6,067.7                                        | 6,015.2     | 6,459.7     |
| S & P Sri Lanka 20 Index (S & P SL20)     | 3,105.8                                        | 3,115.4     | 3,745.3     |
| Average Daily Turnover (Rs.Mn)            | 343.4                                          | 431.1       | 774.5       |
| Market Capitalization (Rs.Bn.)            | 2,846.6                                        | 2,822.0     | 2,940.4     |

Source: Colombo Stock Exchange

All Share Price Index (ASPI) increased by 51.8 index points and closed at 6,067.7 points compared to the fourth week of December 2018. The S & P Sri Lanka 20 Index(S & P SL 20) decreased by 9.6 to 3,105.8 index points. The Average Daily Turnover decreased by Rs. 87.7 million and stationed at Rs.343.4 million. Market capitalization reached Rs.2, 846.6 billion in the first d week of January 2019.