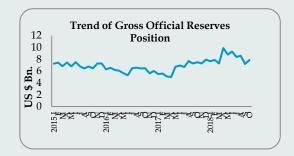

| Private Re                          |
|---------|--------------|---------------|---------------------|-----------------------------|-------------------------------------|
|         | 2017 Nov (b) | 2018 Nov (a)  | 2017 Jan- Nov (b)   | 2018 Jan- Nov (a)           | % Change                            |
| US\$ Mn | 588.4        | 555.0         | 6,492.6             | 6,431.0                     | -0.9                                |
| Rs. Bn  | 90.4         | 98.2          | 989.1               | 1,032.9                     | 4.4                                 |
|         | US\$ Mn      | US\$ Mn 588.4 | US\$ Mn 588.4 555.0 | US\$ Mn 588.4 555.0 6,492.6 | US\$ Mn 588.4 555.0 6,492.6 6,431.0 |

Х

Source: Central Bank of Sri Lanka

(a) Provisional

(b) Revised



#### PRODUCTION

#### $4^{\text{th}} Q$ 1st Q 2nd Q 3rd Q Annual 1.3 2014 2.2 5.0 10.3 5.0 7.3 3.2 4.1 5.0 4.6 Agriculture -1.5 -2.8 7.8 11.7 4.7 Industry 1.9 11.7 Service 4.0 3.0 4.8 2015 4.4 6.7 4.8 2.5 5.0 Agriculture 5.9 10.4 7.3 -0.5 4.7 3.9 4.9 1.9 2.2 Industry 1.4 Service 5.4 6.9 6.5 2.7 6.0 2016 5.5 5.3 2.6 4.1 4.5 Agriculture 1.9 -5.6 -1.9 -8.4 -3.8 Industry 8.3 2.2 6.8 9.2 5.8 Service 4.9 4.9 4.74.64.7 2017 3.4 3.0 3.2 3.5 3.0 -4.4 -3.1 -3.0 7.1 -3.1 Agriculture Industry 3.7 5.6 5.3 4.15.6 2.7 2.8 3.2 2.7 Service 4.3 2.9 2018 3.5 3.7 Agriculture 5.3 4.5 3.3 Industry 1.1 2.3 1.9 4.8 4.8 3.9 Service

Source: Department of Census & Statistic

Note : Growth rate of value added terms based on year 2010

| Employment         | 2018 Q2 | 2018 Q1 | 2017<br>Annual<br>(a) | 2016<br>Annua