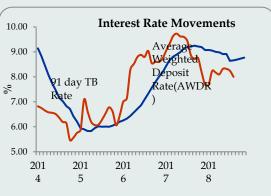

Sources : Central Bank of Sri Lanka and Department of Census and Statistics

| Category                                                | Week<br>Ending<br>04 <sup>th</sup> Jan<br>2019 | Week<br>Ago | Month<br>Ago | Year<br>Ago |
|---------------------------------------------------------|------------------------------------------------|-------------|--------------|-------------|
| Standing Deposit Facility                               | 8.00                                           | 8.00        | 7.25         | 7.25        |
| Standing Lending Facility                               | 9.00                                           | 9.00        | 8.50         | 8.75        |
| Call Money Weekly Average                               | 8.98                                           | 8.99        | 8.46         | 8.15        |
| Treasury Bill (Yield rate)                              |                                                |             |              |             |
| 91 Days                                                 | -                                              | -           | -            | -           |
| 182 Days                                                | 9.95                                           | -           | 9.75         | 8.24        |
| 364 Days                                                | 10.99                                          | -           | 10.39        | 8.90        |
| Prime Lending Rate                                      | 11.92                                          | 12.09       | 12.25        | 11.55       |
|                                                         | Nov-1                                          | 8           | Month<br>Ago | Year<br>Ago |
| Commercial Bank Average<br>Weighted Deposit Rate (AWDR) | 8.77                                           |             | 8.73         | 9.19        |

**Interest Rate Movements** 

Central Bank Standing Deposit Facility rate (SDF) and Standing Lending Facility rate (SLF) remain unchanged at 8.00 percent and 9.00 percent, respectively during this week.

The Prime Lending rate is 11.92 per cent by week ending 04<sup>th</sup> January 2019 and Commercial Bank Average Weighted Deposit Rate (AWDR) for the month of November 2018 was 8.77 percent.

Source : Central Bank of Sri Lanka