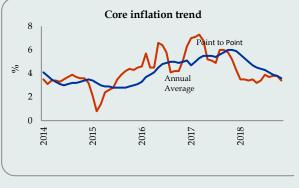

#### Source: Department of Census and Statistics

The point to point inflation of CCPI decreased to 2.8 per cent in December 2018. The annual average of CCPI is 4.3 per cent in December 2018. Core inflation that measures the price movements of the items in the CCPI basket excluding fresh food, energy, transport, rice and coconut, decreased to 3.1 per cent, on point to point basis, while annual average core inflation decreased to 3.5 per cent, in December 2018. The National Consumer Price Index (NCPI) covering price movements in all provinces of the country increased to 1.0 percent in November 2018, on year on year basis.