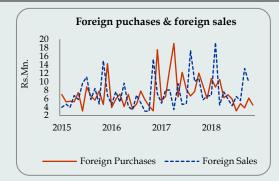

## Stock Market - Foreign Purchases and Foreign Sales

| Nov<br>2018 | Jan-Nov 2018                      |
|-------------|-----------------------------------|
| 4,572.4     | 71,489.0                          |
| 9,964.7     | 90,004.2                          |
| (5,392.3)   | (18,515.2)                        |
|             | <b>2018</b><br>4,572.4<br>9,964.7 |