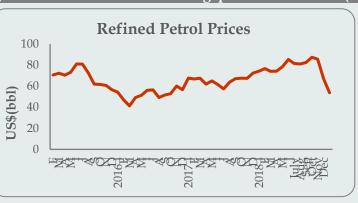

Source: Central Bank of Sri Lanka

\*up to 04<sup>th</sup> Jan 2019

|        |        | 10101  | nuniy Ave |
|--------|--------|--------|-----------|
| Month  | Petrol | Diesel | Kerosene  |
| Apr-17 | 64.83  | 63.92  | 63.92     |
| May    | 61.60  | 60.45  | 60.84     |
| Jun    | 57.38  | 56.81  | 57.12     |
| July   | 59.10  | 59.76  | 59.87     |
| Aug    | 64.73  | 62.02  | 6.11      |
| Sep    | 67.66  | 66.53  | 67.97     |
| Oct    | 70.15  | 69.68  | 71.33     |
| Nov    | 73.05  | 71.80  | 74.06     |
| Dec    | 73.45  | 74.49  | 75.61     |
| Jan-18 | 76.65  | 80.05  | 80.91     |
| Feb    | 74.17  | 76.52  | 79.98     |
| Mar    | 74.24  | 76.74  | 79.03     |
| Apr    | 78.48  | 82.58  | 85.14     |
| May    | 85.37  | 88.26  | 90.16     |
| June   | 81.50  | 84.80  | 86.95     |
| July   | 81.08  | 84.12  | 87.33     |
| Aug    | 82.44  | 85.89  | 87.31     |
| Sep    | 87.47  | 91.01  | 91.68     |
| Oct    | 85.68  | 94.14  | 95.13     |
| Nov    | 70.95  | 85.10  | 87.31     |
| Dec    | 56.90  | 65.20  | 68.10     |

Monthly Average Refined Product Prices – Singapore Plattes Prices (US\$/bbl)