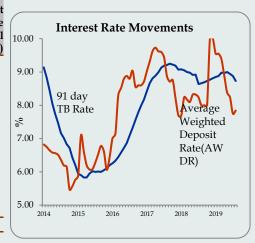

Source: Department of Census and Statistics

| Month  | CCPI<br>(2013<br>=100) | CCPI Point<br>to Point<br>Change | CCPI<br>Annual<br>Average<br>Change | 91 Days<br>T Bill<br>Rate | Real<br>Interest<br>Rate<br>(Y on Y) | Real<br>Interest<br>Rate<br>(Annual<br>Avg) |
|--------|------------------------|----------------------------------|-------------------------------------|---------------------------|--------------------------------------|---------------------------------------------|
| May-18 | 122.9                  | 4.0                              | 5.7                                 | 8.34                      | 4.34                                 | 2.64                                        |
| June   | 125.4                  | 4.4                              | 5.6                                 | 8.25                      | 3.85                                 | 2.65                                        |
| July   | 125.8                  | 5.4                              | 5.6                                 | 8.17                      | 2.77                                 | 2.57                                        |
| Aug    | 125.8                  | 5.9                              | 5.6                                 | 8.00                      | 2.10                                 | 2.40                                        |
| Sep    | 124.9                  | 4.3                              | 5.4                                 | 8.00                      | 2.10                                 | 2.40                                        |
| Oct    | 124.6                  | 3.1                              | 5.0                                 | 9.48                      | 6.38                                 | 4.48                                        |
| Nov    | 126.2                  | 3.3                              | 4.6                                 | 10.01                     | 5.41                                 | 6.71                                        |
| Dec    | 126.3                  | 2.8                              | 4.3                                 | 10.01                     | 7.21                                 | 5.71                                        |
| Jan-19 | 127.4                  | 3.7                              | 4.1                                 | 9.55                      | 5.85                                 | 5.45                                        |
| Feb    | 126.8                  | 4.0                              | 4.1                                 | 9.55                      | 5.55                                 | 5.45                                        |
| Mar    | 126.6                  | 4.3                              | 4.1                                 | 9.39                      | 5.09                                 | 5.29                                        |
| Apr    | 127.0                  | 4.5                              | 4.1                                 | 8.89                      | 4.39                                 | 4.79                                        |
| May    | 129.0                  | 5.0                              | 4.2                                 | 8.38                      | 3.38                                 | 4.18                                        |
| June   | 130.2                  | 3.8                              | 4.2                                 | 8.24                      | 4.44                                 | 4.04                                        |
| July   | 130.0                  | 3.3                              | 4.0                                 | 7.75                      | 4.45                                 | 3.75                                        |
| Aug    | 130.1                  | 3.4                              | 3.8                                 | 7.84                      | 4.44                                 | 4.04                                        |
| Sep    | 131.1                  | 5.0                              | 3.9                                 | 7.62                      | 2.62                                 | 3.72                                        |
| Oct    | 131.3                  | 5.4                              | 4.0                                 | 7.49                      | 2.09                                 | 3.49                                        |
| Nov    | 131.7                  | 4.4                              | 4.1                                 | 7.45                      | 3.05                                 | 3.35                                        |

#### **Interest Rate Movements**

| Category                                                | Week Ending<br>13 <sup>th</sup> Dec<br>2019 | Week<br>Ago |       | Year<br>Ago |
|---------------------------------------------------------|---------------------------------------------|-------------|-------|-------------|
| Standing Deposit Facility                               | 7.00                                        | 7.00        |       | 8.00        |
| Standing Lending Facility                               | 8.00                                        | 8.00        |       | 9.00        |
| Call Money Weekly Average                               | 7.52                                        | 7.49        |       | 893         |
| Treasury Bill (Yield rate)                              |                                             |             |       |             |
| 91 Days                                                 | 7.45                                        | 7.49        |       | -           |
| 182 Days                                                | 7.65                                        | 7.67        |       | 10.03       |
| 364 Days                                                | 8.23                                        | 8.41        |       | 11.24       |
| Prime Lending Rate                                      | 10.00                                       | 10.30       |       | 11.81       |
|                                                         | Nov-19                                      |             | Month | Year        |
|                                                         |                                             |             | Ago   | Ago         |
| Commercial Bank Average<br>Weighted Deposit Rate (AWDR) | 8.27                                        |             | 8.37  | 8.77        |

Central Bank Standing Deposit Facility rate (SDF) and Standing Lending Facility rate (SLF) decrease to 7.00 percent and 8.00 percent, respectively during this week. The Prime Lending rate is 10.00 per cent by week ending 13<sup>th</sup> December 2019 and Commercial Bank Average Weighted Deposit

Rate (AWDR) for the month of October 2019

was 8.27 percent.

Source : Central Bank of Sri Lanka

| Currency       | Week Ending<br>13th Dec 2019 | Week Ago | Year<br>Ago | %<br>Change<br>2018/19 |
|----------------|------------------------------|----------|-------------|------------------------|
| US Dollar      | 180.73                       | 181.36   | 179.32      | 0.8                    |
| Sterling Pound | 243.72                       | 238.74   | 226.41      | 7.6                    |
| Euro           | 202.01                       | 201.48   | 203.91      | -0.9                   |
| Japanese Yen   | 1.65                         | 1.67     | 1.58        | 4.0                    |
| Indian Rupee   | 2.56                         | 2.54     | 2.50        | 2.4                    |