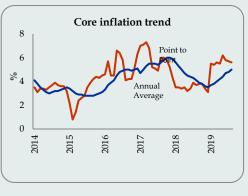

#### **Trends in Inflation**

|         | CCP      | I (%)   | Core Infl | ation (%) | NCP     | I (%)    |
|---------|----------|---------|-----------|-----------|---------|----------|
| Month   | (2013    | =100)   | (2013     | =100)     | (2013   | =100)    |
| William | Point to | Annual  | Point to  | Annual    | Monthly | Point to |
|         | Point    | Average | Point     | Average   | Change  | Point    |
| Jan-18  | 5.8      | 6.6     | 3.5       | 5.6       | -0.6    | 5.4      |
| Feb     | 4.5      | 6.4     | 3.5       | 5.3       | -1.7    | 3.2      |
| Mar     | 4.2      | 6.1     | 3.4       | 5.0       | -0.7    | 2.8      |
| Apr     | 3.8      | 5.9     | 3.5       | 4.7       | 0.1     | 1.6      |
| May     | 4.0      | 5.7     | 3.2       | 4.5       | 1.1     | 2.1      |
| June    | 4.4      | 5.6     | 3.4       | 4.4       | 1.8     | 2.5      |
| July    | 5.4      | 5.6     | 3.9       | 4.3       | 0.1     | 3.4      |
| Aug     | 5.9      | 5.6     | 3.7       | 4.1       | -0.9    | 2.5      |
| Sep     | 4.3      | 5.4     | 3.8       | 3.9       | -0.8    | 0.9      |
| Oct     | 3.1      | 5.0     | 3.8       | 3.8       | 0.4     | 0.1      |
| Nov     | 3.3      | 4.6     | 3.4       | 3.6       | 2.2     | 1.0      |
| Dec     | 2.8      | 4.3     | 3.1       | 3.5       | -0.5    | 0.4      |
| Jan-19  | 3.7      | 4.1     | 5.5       | 3.7       | 0.2     | 1.2      |
| Feb     | 4.0      | 4.1     | 5.4       | 3.8       | -0.5    | 2.4      |
| Mar     | 4.3      | 4.1     | 5.6       | 4.0       | -0.2    | 2.9      |
| Apr     | 4.5      | 4.1     | 5.5       | 4.2       | 0.7     | 3.6      |
| May     | 5.0      | 4.2     | 6.2       | 4.4       | 1.1     | 3.5      |
| June    | 3.8      | 4.2     | 5.8       | 4.7       | 0.4     | 2.1      |
| July    | 3.3      | 4.0     | 5.7       | 4.8       | 0.2     | 2.2      |
| Aug     | 3.4      | 3.8     | 5.6       | 5.0       | 0.2     | 3.4      |
| Sep     | 5.0      | 3.9     | 5.6       | 5.1       | 0.7     | 5.0      |
| Oct     | 5.4      | 4.0     | 5.5       | 5.3       | 1.0     | 5.6      |
| Nov     | 4.4      | 4.1     | 5.1       | 5.4       | -       | -        |

Source: Department of Census and Statistics

The point to point inflation of CCPI decreased to 4.4 per cent in November 2019. The annual average of CCPI is 4.1 per cent in November 2019. Core inflation that measures the price movements of the items in the CCPI basket excluding fresh food, energy, transport, rice and coconut, decreased to 5.1 per cent, on point to point basis, while annual average core inflation increased to 5.4 per cent, in November 2019. The National Consumer Price Index (NCPI) covering price movements in all provinces of the country increased to 5.6 percent in October 2019, on year on year basis.