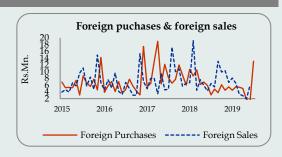

#### Stock Market - Foreign Purchases and Foreign Sales

| Indicator                        | Nov<br>2019 | Jan-Nov 2019 |
|----------------------------------|-------------|--------------|
| Purchases by Foreigners (Rs. Mn) | 3,051.1     | 54,299.3     |
| Sales by Foreigners (Rs. Mn)     | 9,472.4     | 65,056.3     |
| Net Foreign Purchases (Rs. Mn)   | -6,421.3    | -10,757.0    |