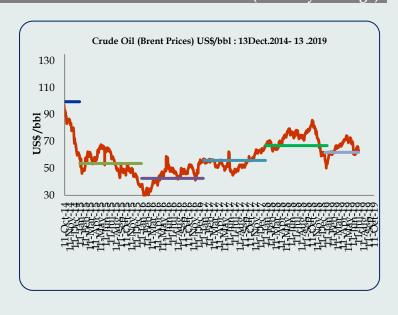

Source: The World Bank, Available at worldbank.org/WBSITE/EXTERNAL/EXTDEC/EXTDECPROPECTS

 $<sup>\</sup>phi = US \ cent$ 

<sup>\$=</sup> US dollar

| Item                                         | Dec 09 | Dec 10 | Dec 11 | Dec 12 | Dec 13 | Week<br>Ago | Month<br>Ago | Year<br>Ago |
|----------------------------------------------|--------|--------|--------|--------|--------|-------------|--------------|-------------|
| Brent (New York Closing Prices) (US \$/bbl.) | 64.18  | 64.15  | 63.93  | 63.96  | 64.63  | 63.28       | 61.90        | 60.51       |
| WTI (US\$/bbl.)                              | 58.96  | 58.95  | 58.92  | 58.92  | 59.53  | 58.35       | 56.67        | 51.35       |
|                                              |        |        |        |        |        |             |              |             |
| Petrol                                       | 72.35  | 71.10  | 70.90  | 69.80  | 70.25  | 72.20       | 71.75        | 59.10       |
| Diesel                                       | 74.45  | 73.97  | 74.31  | 74.19  | 75.33  | 74.26       | 70.50        | 68.83       |
| Kerosene                                     | 75.72  | 75.35  | 76.31  | 75.94  | 77.60  | 75.49       | 73.61        | 72.81       |

### Crude Oil Prices (Monthly Average)

| Month  | WTI European<br>Market<br>(US\$/bbl) | Brent<br>(US\$/bbl) |
|--------|--------------------------------------|---------------------|
| Apr-18 | 66.21                                | 71.55               |
| May    | 76.88                                | 69.92               |
| June   | 66.93                                | 75.70               |
| July   | 70.87                                | 75.17               |
| Aug    | 67.85                                | 73.80               |
| Sep    | 70.02                                | 79.02               |
| Oct    | 71.10                                | 80.93               |
| Nov    | 60.46                                | 70.41               |
| Dec    | 50.11                                | 58.95               |
| Jan-19 | 51.13                                | 59.63               |
| Feb    | 54.77                                | 64.17               |
| Mar    | 58.08                                | 66.97               |
| Apr    | 60.92                                | 69.21               |
| May    | 61.09                                | 70.49               |
| June   | 57.82                                | 64.15               |
| July   | 57.61                                | 6431                |
| Aug    | 55.10                                | 59.76               |
| Sep    | 57.39                                | 62.68               |
| Oct    | 55.07                                | 60.78               |
| Nov    | 58.07                                | 63.80               |
| Dec    | 58.06                                | 63.06               |

Source: Central Bank of Sri Lanka

\*up to 13<sup>th</sup> December 2019