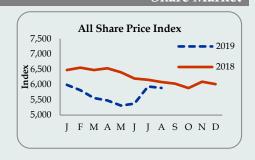

All Share Price Index (ASPI) decreased by 0.97 per cent to 6,089.67 points and the S&P SL 20 Index decreased by 1.39 per cent to 2,958.71 points, compared to the previous week.

NCPI increased to 3.4 % in August 2019.

#### **Share Market**

| Indicator                                 | Week<br>Ending<br>13 <sup>th</sup> Dec<br>2019 | Week<br>Ago | Year<br>Ago |
|-------------------------------------------|------------------------------------------------|-------------|-------------|
| All Share Price Index (1985 = 100) (ASPI) | 6,089.67                                       | 6,149.57    | 6,062.55    |
| S & P Sri Lanka 20 Index (S & P SL20)     | 2,958.71                                       | 3,000.43    | 3,149.43    |
| Average Daily Turnover (Rs.Mn)            | 457.37                                         | 814.99      | 627.10      |
| Market Capitalization (Rs.Bn.)            | 2,832.91                                       | 2,860.77    | 2,844.22    |

Source: Colombo Stock Exchange

All Share Price Index (ASPI) decreased by 59.9 index points and closed at 6,089.67 points compared to the first week of December 2019. The S & P Sri Lanka 20 Index(S & P SL 20) decreased by 41.72 to 2,958.71 index points. The Average Daily Turnover decreased by Rs.357.62 million and stationed at Rs.457.37 million. Market capitalization reached Rs.2, 832.91 billion in the second week of December 2019.