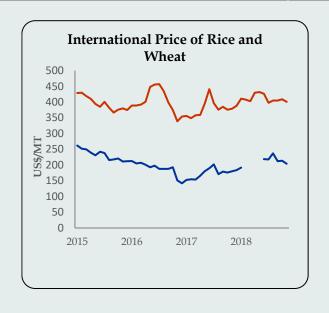

Source: Colombo Stock Exchange

| Month    | Rice<br>Thai,100%US\$/<br>MT | Wheat (HRW)<br>US\$/MT |
|----------|------------------------------|------------------------|
| May-2017 | 395                          | 180                    |
| Jun      | 440                          | 190                    |
| Jul      | 397                          | 202                    |
| Aug      | 376                          | 171                    |
| Sep      | 385                          | 179                    |
| Oct      | 376                          | 176                    |
| Nov      | 379                          | 180                    |
| Dec      | 388                          | 184                    |
| Jan-2018 | 411                          | 192                    |
| Feb      | 408                          | -                      |
| Mar      | 403                          | -                      |
| Apr      | 430                          | 214                    |
| May      | 432                          | -                      |
| Jun      | 427                          | 219                    |
| Jul      | 398                          | 218                    |
| Aug      | 405                          | 237                    |
| Sep      | 405                          | 212                    |
| Oct      | 409                          | 214                    |
| Nov      | 401                          | 204                    |