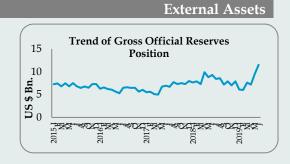

|
| Dec       | 244,536   | 253,169   |           |                        | 453.5   | 475.2    |         |                        |
| Total     | 2,116,407 | 2,333,796 | 1,672,039 | -19.6                  | 3,924.9 | 4,380.6  | 3,138.5 | -19.6                  |



Source: Sri Lanka Tourism Development Authority

#### **Tourism**

Earnings from tourism increased to US Mn .332.2 in November 2019 with a decrease of 9.5 per cent over the same period of 2018. The number of tourist arrivals increased to 176,984 in November 2019.

| External Assets<br>(US\$ Mn) | Sep 2019 | Aug 2019 | Jul 2019 |
|------------------------------|----------|----------|----------|
| Total Reserves               | n.a      | 11,279   | 10,985   |
| Gross Official Reserves      | 7,635    | 8,524    | 8,347    |





#### Official reserves

The total reserves and gross official reserves were US\$ 11.2 Bn and US\$ 8.5 Bn respectively by end August 2019. Total foreign reserves were sufficient to 5.5 months of imports and the gross official reserves were equivalent to 3.9 months of imports in July 2019. Workers' remittances increased by 5.8 in dollar terms to US\$ 607.0 Mn. in October 2019.

|          |         |             |              |                   | Pr                | ivate Remitta |
|----------|---------|-------------|--------------|-------------------|-------------------|---------------|
| Category | у       | 2018 Oct(b) | 2019 Oct (a) | 2018 Jan- Oct (b) | 2019 Jan- Oct (a) | % Change      |
| Inflow   | US\$ Mn | 599.1       | 607.0        | 5,875.9           | 5,536.9           | -5.