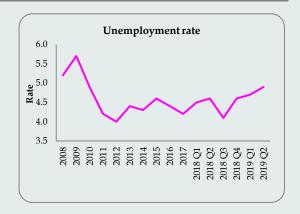

|
| 12.6    | 9.0                                       | 10.4                                                                 | 9.5                                                                                                                                                                                                         |
|         | 52.6<br>4.9<br>3.4<br>7.5<br>15.1<br>17.8 | 52.6 52.6<br>4.9 4.7<br>3.4 3.4<br>7.5 6.9<br>15.1 14.5<br>17.8 21.0 | 2019 Q2     2019 Q1 (a)     Annual (a)       52.6     52.6     51.8       4.9     4.7     4.4       3.4     3.4     3.0       7.5     6.9     7.1       15.1     14.5     15.0       17.8     21.0     20.1 |

Source: Department of Census & Statistics

(a) Data cover the entire Island



#### **Paddy Production**

| Category                |                   | 2018         |       |                   | 2019         |       |  |
|-------------------------|-------------------|--------------|-------|-------------------|--------------|-------|--|
| Category                | 2017/2018<br>Maha | 2018<br>Yala | Total | 2018/2019<br>Maha | 2019<br>Yala | Total |  |
| Production              |                   |              |       |                   |              |       |  |
| Mn.Mt                   | 2.39              | 1.5          | 3.89  | 3.07              | -            | 3.07  |  |
| Bushels Mn.             | 114.8             | 73.5         | 188.3 | 147.2             | -            | 147.2 |  |
| Net Extent Harvested    |                   |              |