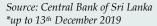

# Monthly Average Refined Product Prices -Singapore Plattes Prices (US\$/bbl)

| Month   | Petrol | Diesel | Kerosene |
|---------|--------|--------|----------|
| June-18 | 81.50  | 84.80  | 86.95    |
| July    | 81.08  | 84.12  | 87.33    |
| Aug     | 82.44  | 85.89  | 87.31    |
| Sep     | 87.47  | 91.01  | 91.68    |
| Oct     | 85.68  | 94.14  | 95.13    |
| Nov     | 70.95  | 85.10  | 87.31    |
| Dec     | 57.95  | 67.61  | 71.13    |
| Jan-19  | 59.13  | 69.89  | 71.81    |
| Feb     | 64.40  | 76.51  | 77.80    |
| Mar     | 68.93  | 77.92  | 78.88    |
| Apr     | 78.86  | 81.52  | 82.57    |
| May     | 74.45  | 80.60  | 81.49    |
| June    | 69.94  | 75.11  | 77.30    |
| July    | 71.04  | 76.36  | 78.36    |
| Aug     | 64.48  | 72.32  | 73.92    |
| Sep     | 69.59  | 76.04  | 77.89    |
| Oct     | 67.00  | 72.76  | 75.63    |
| Nov     | 72.50  | 73.71  | 76.98    |
| Dec     | 70.69  | 73.45  | 75.27    |