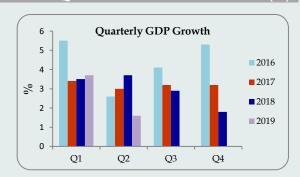

#### **Domestic Economy**

The GDP grew by 1.6 per cent in real terms in 2<sup>nd</sup> quarter 2019, mainly due to the weaker expansion of Agriculture sector, Industry sector and Services sector.

The total outstanding market liquidity was a surplus of Rs. 0.818 bn by end of the week, compared to a surplus of Rs. 9.518 bn by the end of last week.