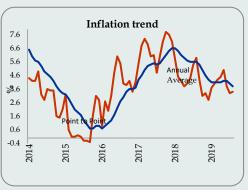

#### **Trends in Inflation**

|         | CCP      | I (%)   | Core Infl | ation (%) | NCP     | I (%)    |
|---------|----------|---------|-----------|-----------|---------|----------|
| Month   | (2013    | =100)   | (2013     | =100)     | (2013   | =100)    |
| William | Point to | Annual  | Point to  | Annual    | Monthly | Point to |
|         | Point    | Average | Point     | Average   | Change  | Point    |
| Jan-18  | 5.8      | 6.6     | 3.5       | 5.6       | -0.6    | 5.4      |
| Feb     | 4.5      | 6.4     | 3.5       | 5.3       | -1.7    | 3.2      |
| Mar     | 4.2      | 6.1     | 3.4       | 5.0       | -0.7    | 2.8      |
| Apr     | 3.8      | 5.9     | 3.5       | 4.7       | 0.1     | 1.6      |
| May     | 4.0      | 5.7     | 3.2       | 4.5       | 1.1     | 2.1      |
| June    | 4.4      | 5.6     | 3.4       | 4.4       | 1.8     | 2.5      |
| July    | 5.4      | 5.6     | 3.9       | 4.3       | 0.1     | 3.4      |
| Aug     | 5.9      | 5.6     | 3.7       | 4.1       | -0.9    | 2.5      |
| Sep     | 4.3      | 5.4     | 3.8       | 3.9       | -0.8    | 0.9      |
| Oct     | 3.1      | 5.0     | 3.8       | 3.8       | 0.4     | 0.1      |
| Nov     | 3.3      | 4.6     | 3.4       | 3.6       | 2.2     | 1.0      |
| Dec     | 2.8      | 4.3     | 3.1       | 3.5       | -0.5    | 0.4      |
| Jan-19  | 3.7      | 4.1     | 5.5       | 3.7       | 0.2     | 1.2      |
| Feb     | 4.0      | 4.1     | 5.4       | 3.8       | -0.5    | 2.4      |
| Mar     | 4.3      | 4.1     | 5.6       | 4.0       | -0.2    | 2.9      |
| Apr     | 4.5      | 4.1     | 5.5       | 4.2       | 0.7     | 3.6      |
| May     | 5.0      | 4.2     | 6.2       | 4.4       | 1.1     | 3.5      |
| June    | 3.8      | 4.2     | 5.8       | 4.7       | 0.4     | 2.1      |
| July    | 3.3      | 4.0     | 5.7       | 4.8       | 0.2     | 2.2      |
| Aug     | 3.4      | 3.8     | 5.6       | 5.0       | 0.2     | 3.4      |
| Sep     | 5.0      | 3.9     | 5.6       | 5.1       | 0.7     | 5.0      |
| Oct     | 5.4      | 4.0     | 5.5       | 5.3       | 1.0     | 5.6      |
| Nov     | 4.4      | 4.1     | 5.1       | 5.4       | -       | -        |

Source: Department of Census and Statistics

The point to point inflation of CCPI decreased to 4.4 per cent in November 2019. The annual average of CCPI is 4.1 per cent in November 2019. Core inflation that measures the price movements of the items in the CCPI basket excluding fresh food, energy, transport, rice and coconut, decreased to 5.1 per cent, on point to point basis, while annual average core inflation increased to 5.4 per cent, in November 2019. The National Consumer Price Index (NCPI) covering price movements in all provinces of the country increased to 5.6 percent in October 2019, on year on year basis.