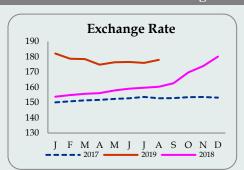

Rate (AWDR) for the month of October 2019

was 8.27 percent.

Source : Central Bank of Sri Lanka

| Currency       | Week Ending<br>13th Dec 2019 | Week Ago | Year<br>Ago | %<br>Change<br>2018/19 |
|----------------|------------------------------|----------|-------------|------------------------|
| US Dollar      | 180.73                       | 181.36   | 179.32      | 0.8                    |
| Sterling Pound | 243.72                       | 238.74   | 226.41      | 7.6                    |
| Euro           | 202.01                       | 201.48   | 203.91      | -0.9                   |
| Japanese Yen   | 1.65                         | 1.67     | 1.58        | 4.0                    |
| Indian Rupee   | 2.56                         | 2.54     | 2.50        | 2.4                    |

Source: Central Bank of Sri Lanka

The rupee depreciated against US Dollar, Euro, Japanese Yen, Sterling Pound and Indian Rupee.