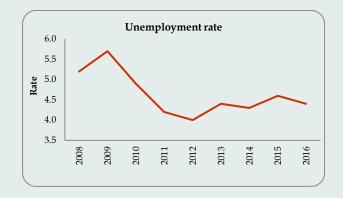

|                                         |                                         |                       |                |
| 20-29              | 14.2                                    | 14.6                                    | 14.2                  | 14.2           |
| 20-24              | 19.0                                    | 18.4                                    | 19.9                  | 19.7           |
| 25-29              | 9.8                                     | 11.3                                    | 9.2                   | 9.4            |
|                    |                                         |                                         |                       |                |

Source: Department of Census & Statistics

(a) Data cover the entire island



#### **Paddy Production**

| Category                | 2016              |              |       | 2017              |              |       |
|-------------------------|-------------------|--------------|-------|-------------------|--------------|-------|
| Category                | 2015/2016<br>Maha | 2016<br>Yala | Total | 2016/2017<br>Maha | 2017<br>Yala | Total |
| Production              |                   |              |       |                   |              |       |
| Mn.Mt                   | 2.90              | 1.55         | 4.45  | 1.48              | 1.02         | 2.50  |
| Bushels Mn.             | 139               | 73           | 212   | 71.2              | 48.8         | 120.0 |
| Net Extent Harvested    |                   |              |       |