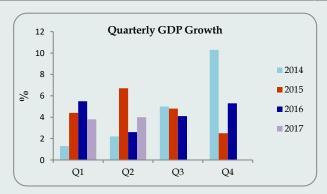

| 10.4  | 7.3   | -0.5              | 5.5    |
| Industry    | 1.4   | 3.9   | 4.9   | 1.9               | 3.0    |
| Service     | 5.4   | 6.9   | 6.5   | 2.7               | 5.3    |
| 2016        | 5.5   | 2.6   | 4.1   | 5.3               | 4.4    |
| Agriculture | 1.9   | -5.6  | -1.9  | -8.4              | -4.2   |
| Industry    | 8.3   | 2.2   | 6.8   | 9.2               | 6.7    |
| Service     | 4.9   | 4.9   | 4.7   | 4.6               | 4.2    |
| 2017        | 3.8   | 4.0   | 3.3   |                   |        |
| Agriculture | -3.2  | -2.9  | -3.3  |                   |        |
| Industry    | 6.3   | 5.2   | 1.9   |                   |        |
| Service     | 3.5   | 4.5   | 4.3   |                   |        |



Note: Growth rate of value added terms based on year 2010



## GDP grew by 3.3%

The Sri Lankan economy grew by 3.3% during the 3<sup>rd</sup> quarter 2017 compared to 4.1% growth recorded in same period of 2016. The growth was mainly supported by the expantion of Industry sector by 1.9% and Services sector by 4.3%. However, Agriculture sector contracted by 3.3%.

#### **Labour Force Statistics**

| Employment         | 2017 3 <sup>rd</sup><br>Quarter*<br>(a) | 2017 2 <sup>nd</sup><br>Quarter*<br>(a) | 2016<br>Annual<br>(a) | 2015<br>Annual |
|--------------------|-----------------------------------------|-----------------------------------------|-----------------------|----------------|
| Labour Force       | 53.6                                    | 53.9                                    | 53.8                  | 53.8           |
| Participati