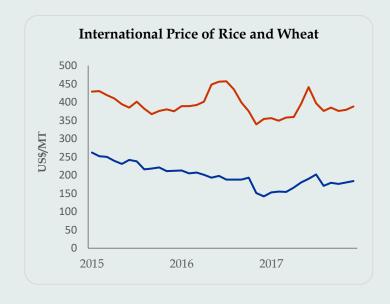

Source: Colombo Stock Exchange

| Month    | Rice<br>Thai,100%<br>US\$/MT | Wheat (HRW)<br>US\$/MT |
|----------|------------------------------|------------------------|
| Jun-2016 | 456                          | 198                    |
| Jul      | 457                          | 188                    |
| Aug      | 435                          | 188                    |
| Sep      | 399                          | 188                    |
| Oct      | 375                          | 193                    |
| Nov      | 339                          | 151                    |
| Dec      | 354                          | 142                    |
| Jan-2017 | 356                          | 153                    |
| Feb      | 349                          | 155                    |
| Mar      | 358                          | 154                    |
| Apr      | 359                          | 166                    |
| May      | 395                          | 180                    |
| Jun      | 440                          | 190                    |
| Jul      | 397                          | 202                    |
| Aug      | 376                          | 171                    |
| Sep      | 385                          | 179                    |
| Oct      | 376                          | 176                    |
| Nov      | 379                          | 180                    |
| Dec      | 388                          | 184                    |