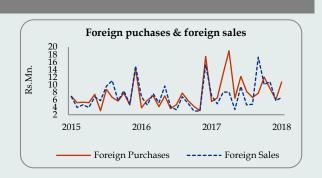

#### Stock Market - Foreign Purchases and Foreign Sales

| Indicator                        | January<br>2018 | Jan-Jan<br>2018 |
|----------------------------------|-----------------|-----------------|
| Purchases by Foreigners (Rs. Mn) | 10,701.9        | 10,701.9        |
| Sales by Foreigners (Rs. Mn)     | 6,661.1         | 6,661.1         |
| Net Foreign Purchases (Rs. Mn)   | 4,040.8         | 4,040.8         |