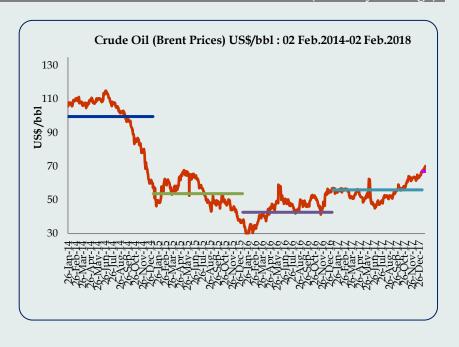

Source: The World Bank, Available at worldbank. org/WBSITE/EXTERNAL/EXTDEC/EXTDECPROPECTS

 $<sup>\</sup>phi = US \ cent$ 

 $<sup>=</sup> US \ dollar$ 

| Item                                         | Jan 29 | Jan 30 | Jan 31 | Feb 01 | Feb 02 | Week<br>Ago | Month<br>Ago | Year<br>Ago |
|----------------------------------------------|--------|--------|--------|--------|--------|-------------|--------------|-------------|
| Brent (New York Closing Prices) (US \$/bbl.) | 70.49  | 69.28  | 69.05  | 68.95  | 69.75  | 70.30       | 66.77        | 56.58       |
| WTI (US\$/bbl.)                              | 66.34  | 65.31  | 64.73  | 64.80  | 66.04  | 65.42       | 60.29        | 53.60       |
|                                              |        |        |        |        |        |             |              |             |
| Petrol                                       | 79.30  | 78.10  | 77.15  | 78.45  | 79.85  | 78.40       | 74.30        | 68.80       |
| Diesel                                       | 82.89  | 80.62  | 80.68  | 81.37  | 82.31  | 82.39       | 77.86        | 65.85       |
| Kerosene                                     | 83.57  | 81.69  | 81.64  | 82.77  | 84.39  | 82.97       | 79.28        | 66.28       |

## Crude Oil Prices (Monthly Average)

| Month  | WTI European<br>Market<br>(US\$/bbl) | Brent<br>(US\$/bbl) |
|--------|--------------------------------------|---------------------|
| Jun-16 | 48.83                                | 49.82               |
| Jul    | 45.32                                | 46.88               |
| Aug    | 44.61                                | 46.82               |
| Sep    | 44.26                                | 46.52               |
| Oct    | 49.91                                | 51.38               |
| Nov    | 45.85                                | 45.96               |
| Dec    | 54.74                                | 52.04               |
| Jan-17 | 52.83                                | 55.67               |
| Feb    | 53.41                                | 55.99               |
| Mar    | 49.92                                | 52.76               |
| Apr    | 51.27                                | 53.98               |
| May    | 51.59                                | 48.77               |
| Jun    | 47.71                                | 45.34               |
| July   | 49.02                                | 46.93               |
| Aug    | 51.87                                | 48.18               |
| Sep    | 49.76                                | 55.44               |
| Oct    | 54.04                                | 60.83               |
| Nov    | 56.68                                | 62.80               |
| Dec    | 63.92                                | 57.82               |
| Jan-18 | 63.55                                | 69.02               |
| Feb*   | 65.42                                | 69.35               |