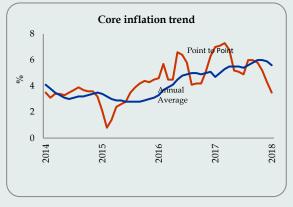

Source: Department of Census and Statistics , \* Base year - 2006/2007 = 100

The point to point inflation of CCPI decreased to 5.8 per cent in January 2018. The annual average of CCPI remain unchanged 6.6 per cent in January 2018. Core inflation that measures the price movements of the items in the CCPI basket excluding fresh food, energy, transport, rice and coconut, decreased to 3.5 per cent, on point to point basis, while annual average core inflation decreased to 5.6 per cent, in January 2018. The National Consumer Price Index (NCPI) covering price movements in all provinces of the country decreased to 7.3 percent in December 2017, on year on year basis.