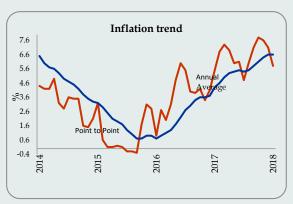

### INFLATION, INTEREST RATES & EXCHANGE RATES

**Trends in Inflation** 

| CCPI (%) |                   | Core Infl         | ation (%)         | on (%) NCPI (%)   |                   |                   |
|----------|-------------------|-------------------|-------------------|-------------------|-------------------|-------------------|
| Month    | (2013             | =100)             | (2013             | =100)             | (2013=100)        |                   |
| ]        | Point to<br>Point | Annual<br>Average | Point to<br>Point | Annual<br>Average | Monthly<br>Change | Point to<br>Point |
| Mar-16   | 2.6               | 2.2               | 3.7               | 5.0               | -0.7              | 2.2               |
| Apr      | 3.4               | 2.4               | 3.5               | 4.9               | 1.5               | 4.3               |
| May      | 4.8               | 2.7               | 5.6               | 5.0               | 1.9               | 5.3               |
| Jun      | 5.5               | 3.0               | 5.4               | 5.1               | 2.1               | 6.4               |
| Jul      | 5.8               | 3.4               | 5.0               | 5.1               | -0.8              | 5.8               |
| Aug      | 4.4               | 3.7               | 3.8               | 4.9               | -1.6              | 4.5               |
| Sep      | 4.2               | 3.9               | 3.7               | 4.8               | 0.2               | 4.7               |
| Oct      | 4.1               | 4.0               | 3.8               | 4.6               | 4.0               | 5.0               |
| Nov      | 4.0               | 4.0               | 4.8               | 4.5               | 4.0               | 4.1               |
| Dec      | 4.5               | 4.0               | 5.8               | 4.4               | 4.0               | 4.2               |
| Jan-17   | 5.5               | 4.3               | 7.0               | 4.7               | 1.1               | 6.5               |
| Feb      | 6.8               | 4.6               | 7.1               | 5.0               | 0.5               | 8.2               |
| Mar      | 7.3               | 5.0               | 7.3               | 5.3               | -0.3              | 8.6               |
| Apr      | 6.9               | 5.3               | 6.8               | 5.5               | 1.3               | 8.4               |
| May      | 6.0               | 5.4               | 5.2               | 5.5               | 0.7               | 7.1               |
| June     | 6.1               | 5.5               | 5.1               | 5.5               | 1.3               | 6.3               |
| July     | 4.8               | 5.4               | 4.9               | 5.4               | -0.8              | 6.3               |
| Aug      | 6.0               | 5.5               | 6.0               | 5.6               | -0.1              | 7.9               |
| Sep      | 7.1               | 5.8               | 6.0               | 5.8               | 0.8               | 8.6               |
| Oct      | 7.8               | 6.1               | 5.8               | 6.0               | 1.2               | 8.8               |
| Nov      | 7.6               | 6.4               | 5.2               | 6.0               | 1.3               | 8.4               |
| Dec      | 7.1               | 6.6               | 4.3               | 5.9               | 0.2               | 7.3               |
| Jan-18   | 5.8               | 6.6               | 3.5               | 5.6               | -                 | -                 |

Source: Department of Census and Statistics , \* Base year - 2006/2007 = 100

The point to point inflation of CCPI decreased to 5.8 per cent in January 2018. The annual average of CCPI remain unchanged 6.6 per cent in January 2018. Core inflation that measures the price movements of the items in the CCPI basket excluding fresh food, energy, transport, rice and coconut, decreased to 3.5 per cent, on point to point basis, while annual average core inflation decreased to 5.6 per cent, in January 2018. The National Consumer Price Index (NCPI) covering price movements in all provinces of the country decreased to 7.3 percent in December 2017, on year on year basis.