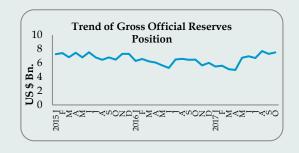

1   | 244,536    | 8.8                    | 341.6   | 385.7   | 419.5   | 8.5                    |
| Total | 1,798,380 | 2,050,832 | 1,871,871  | 3.2                    | 2,980.7 | 3,518.5 | 3,631.0 | 3.2                    |



Source: Sri Lanka Tourism Development Authority

#### **Tourism**

Earnings from tourism increased to US \$ 3,631.0 during Jan-Dec 2017 with an increase of 3.2 per cent over the same period of 2016.

The number of tourist arrivals increased to 244,536 in December 2017.

| External Assets<br>(US\$ Mn) | Nov 2017 | Oct 2017 | Sep 2017 |
|------------------------------|----------|----------|----------|
| Total Reserves               | 9,659.26 | 9,771.61 | 9,607.83 |
| Gross Official Reserves      | 7 335 12 | 7 500 79 | 7 270 84 |

Source: Central Bank of Sri Lanka



#### Official reserves

The total reserves and gross official reserves were US\$ 9.7 Bn and US\$ 7.3 Bn, respectively by end November 2017. Total foreign reserves were sufficient to 5.7 months of imports and the gross official reserves were equivalent to 4.4 months of imports. Workers' remittances decreased by -0.9 per cent in dollar terms to US\$ 562.19 Mn. in November 2017.

|          |         |          |             |              |                 | Private R | Remittances |
|----------|---------|----------|-------------|--------------|-----------------|-----------|-------------|
| Category |         | 2016 Nov | 2017 Nov(a) | 2016 Jan-Nov | 2017 Jan-Nov(a) | % Change  |             |
| Inflow   | US\$ Mn | 567.38   | 562.19      | 6,556.93     | 6,080.38        | -7.27     |