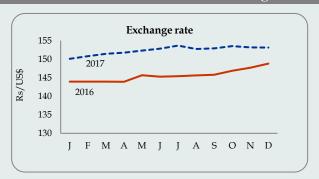

#### **Exchange Rates**

| Currency       | Week Ending<br>02 <sup>nd</sup> Feb 2018 | Week Ago | Year<br>Ago | %<br>Change<br>2016/17 |
|----------------|------------------------------------------|----------|-------------|------------------------|
| US Dollar      | 154.09                                   | 153.68   | 150.42      | 2.4                    |
| Sterling Pound | 219.85                                   | 218.02   | 190.60      | 15.4                   |
| Euro           | 192.56                                   | 190.93   | 162.18      | 18.7                   |
| Japanese Yen   | 1.41                                     | 1.41     | 1.33        | 6.0                    |
| Indian Rupee   | 2.41                                     | 2.42     | 2.23        | 8.1                    |

Source: Central Bank of Sri Lanka

The rupee depreciated against US Dollar, Euro, sterling pound, Japanese Yen and Indian Rupee.