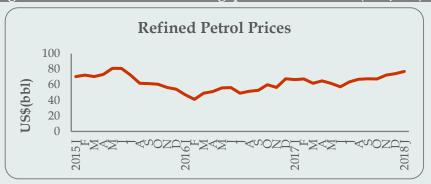

## Crude Oil Prices (Monthly Average)

| Month  | WTI European<br>Market<br>(US\$/bbl) | Brent<br>(US\$/bbl) |
|--------|--------------------------------------|---------------------|
| Jun-16 | 48.83                                | 49.82               |
| Jul    | 45.32                                | 46.88               |
| Aug    | 44.61                                | 46.82               |
| Sep    | 44.26                                | 46.52               |
| Oct    | 49.91                                | 51.38               |
| Nov    | 45.85                                | 45.96               |
| Dec    | 54.74                                | 52.04               |
| Jan-17 | 52.83                                | 55.67               |
| Feb    | 53.41                                | 55.99               |
| Mar    | 49.92                                | 52.76               |
| Apr    | 51.27                                | 53.98               |
| May    | 51.59                                | 48.77               |
| Jun    | 47.71                                | 45.34               |
| July   | 49.02                                | 46.93               |
| Aug    | 51.87                                | 48.18               |
| Sep    | 49.76                                | 55.44               |
| Oct    | 54.04                                | 60.83               |
| Nov    | 56.68                                | 62.80               |
| Dec    | 63.92                                | 57.82               |
| Jan-18 | 63.55                                | 69.02               |
| Feb*   | 65.42                                | 69.35               |

Source: Central Bank of Sri Lanka

\*up to 02nd Feb 2018

#### Monthly Average Refined Product Prices -Singapore Plattes Prices (US\$/bbl)

| Month   | Petrol  | Diesel | Kerosene  |
|---------|---------|--------|-----------|
| WIUIIII | 1 61101 | Diesei | Refusefie |
| Jun-16  | 56.48   | 57.97  | 58.14     |
| Jul     | 49.24   | 54.12  | 54.49     |
| Aug     | 51.60   | 53.09  | 53.53     |
| Sep     | 52.81   | 54.25  | 55.18     |
| Oct     | 60.15   | 60.63  | 60.98     |
| Nov     | 56.63   | 56.03  | 56.62     |
| Dec     | 67.80   | 66.34  | 64.87     |
| Jan-17  | 66.75   | 64.70  | 65.13     |
| Feb     | 67.55   | 66.31  | 66.25     |
| Mar     | 61.93   | 62.43  | 61.85     |
| Apr     | 64.83   | 63.92  | 63.92     |
| May     | 61.60   | 60.45  | 60.84     |
| Jun     | 57.38   | 56.81  | 57.12     |
| July    | 59.10   | 59.76  | 59.87     |
| Aug     | 64.73   | 62.02  | 6.11      |
| Sep     | 67.66   | 66.53  | 67.97     |
| Oct     | 70.15   | 69.68  | 71.33     |
| Nov     | 73.05   | 71.80  | 74.06     |
| Dec     | 73.45   | 74.49  | 75.61     |
| Jan-18  | 76.65   | 80.05  | 80.91     |
| Feb*    | 79.15   | 81.84  | 83.58     |
|         |         |        |           |