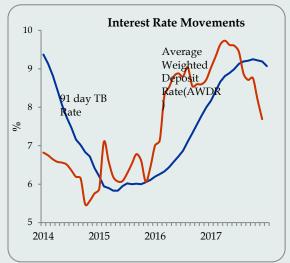

Source: Department of Census and Statistics

| Month  | CCPI<br>(2013<br>=100) | CCPI Point<br>to Point<br>Change | CCPI<br>Annual<br>Average<br>Change | 91 Days<br>T Bill<br>Rate | Real<br>Interest<br>Rate<br>(Y on Y) | Real<br>Interest<br>Rate<br>(Annual<br>Avg) |
|--------|------------------------|----------------------------------|-------------------------------------|---------------------------|--------------------------------------|---------------------------------------------|
| Jul-16 | 113.9                  | 5.8                              | 3.4                                 | 8.80                      | 3.00                                 | 5.40                                        |
| Aug    | 112.1                  | 4.4                              | 3.7                                 | 9.04                      | 4.64                                 | 5.34                                        |
| Sep    | 111.8                  | 4.2                              | 3.9                                 | 8.55                      | 4.35                                 | 4.65                                        |
| Oct    | 112.1                  | 4.1                              | 4.0                                 | 8.60                      | 4.50                                 | 4.60                                        |
| Nov    | 113.6                  | 4.0                              | 4.0                                 | 8.60                      | 4.60                                 | 4.60                                        |
| Dec    | 114.7                  | 4.5                              | 4.0                                 | 8.72                      | 4.22                                 | 4.72                                        |
| Jan-17 | 116.1                  | 5.5                              | 4.3                                 | 9.03                      | 3.53                                 | 4.73                                        |
| Feb    | 116.7                  | 6.8                              | 4.6                                 | 9.32                      | 2.52                                 | 4.73                                        |
| Mar    | 116.5                  | 7.3                              | 5.0                                 | 9.63                      | 2.33                                 | 4.63                                        |
| Apr    | 117.1                  | 6.9                              | 5.3                                 | 9.73                      | 2.83                                 | 4.43                                        |
| May    | 118.2                  | 6.0                              | 5.4                                 | 9.62                      | 3.62                                 | 4.22                                        |
| June   | 120.1                  | 6.1                              | 5.5                                 | 9.60                      | 3.50                                 | 4.10                                        |
| July   | 119.4                  | 4.8                              | 5.4                                 | 9.44                      | 4.64                                 | 4.04                                        |
| Aug    | 118.8                  | 6.0                              | 5.5                                 | 8.87                      | 2.87                                 | 3.37                                        |
| Sep    | 119.7                  | 7.1                              | 5.8                                 | 8.71                      | 1.61                                 | 2.91                                        |
| Oct    | 120.8                  | 7.8                              | 6.1                                 | 8.76                      | 0.96                                 | 2.66                                        |
| Nov    | 122.2                  | 7.6                              | 6.4                                 | 8.20                      | 0.60                                 | 1.80                                        |
| Dec    | 122.9                  | 7.1                              | 6.6                                 | 7.69                      | 0.59                                 | 1.09                                        |
| Jan-18 | 122.8                  | 5.8                              | 6.6                                 | 7.69                      | 1.89                                 | 1.09                                        |

#### **Interest Rate Movements**

| Category                                                | Week<br>Ending<br>02 <sup>nd</sup> Feb<br>2018 | Week<br>Ago | Month<br>Ago | Year<br>Ago |
|---------------------------------------------------------|------------------------------------------------|-------------|--------------|-------------|
| Standing Deposit Facility                               | 7.25                                           | 7.25        | 7.00         | 7.00        |
| Standing Lending Facility                               | 8.75                                           | 8.75        | 8.00         | 8.50        |
| Call Money Weekly Average                               | 8.15                                           | 8.15        | 8.50         | 8.38        |
| Treasury Bill (Yield rate)                              |                                                |             |              |             |
| 91 Days                                                 | -                                              | -           | -            | 8.78        |
| 182 Days                                                | 8.24                                           | 7.96        | 9.39         | 9.79        |
| 364 Days                                                | 8.90                                           | 8.90        | 10.11        | 10.22       |
| Prime Lending Rate                                      | 11.46                                          | 11.55       | 11.98        | 11.52       |
|                                                         | Dec-1                                          | 7           | Month<br>Ago | Year<br>Ago |
| Commercial Bank Average<br>Weighted Deposit Rate (AWDR) | 9.07                                           |             | 9.19         | 8.17        |

Central Bank Standing Deposit Facility rate (SDF) and Standing Lending Facility rate (SLF) remain unchanged at 7.25 percent and 8.75 percent, respectively during this week.

The Prime Lending rate decreased to 11.46 per cent by week ending 02<sup>nd</sup> February 2018 compared to last week and Commercial Bank Average Weighted Deposit Rate (AWDR) for the month of December 2017 was 9.07 percent.