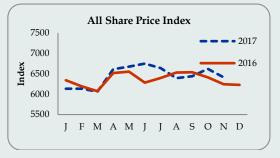

#### **Share Market**

| Indicator                                 | Week<br>Ending<br>02 <sup>nd</sup> Feb 2018 | Week<br>Ago | Year<br>Ago |
|-------------------------------------------|---------------------------------------------|-------------|-------------|
| All Share Price Index (1985 = 100) (ASPI) | 6,520                                       | 6,456       | 6,140       |
| S & P Sri Lanka 20 Index (S & P SL20)     | 3,752                                       | 3,750       | 3,504       |
| Average Daily Turnover (Rs.Mn)            | 847                                         | 801         | 722         |
| Market Capitalization (Rs.Bn.)            | 2,984                                       | 2,952       | 2,707       |

Source: Colombo Stock Exchange

All Share Price Index (ASPI) increased by 64 index points and closed at 6,520 points compared to the fourth week of January 2018. The S & P Sri Lanka 20 Index (S & P SL20) increased by 2 to 3,752 index points. The Average Daily Turnover increased by Rs. 46 million and stationed at Rs. 847 million. Market capitalization reached Rs. 2,984 billion in the first week of February 2018.