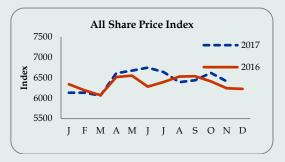

The total outstanding market liquidity decreased to a surplus of Rs. 37.93 bn by end of 26 January 2017, compared to Rs.64.80 bn by the end of 19 January 2017.

All Share Price Index (ASPI) increased by 0.19% to 6,456 points and the S&P SL20 Index increased by 0.39% to 3,750 points, compared to the previous week.

#### **Share Market**

| Indicator                                 | Week<br>Ending<br>26 <sup>th</sup> Jan 2018 | Week<br>Ago | Year<br>Ago |
|-------------------------------------------|---------------------------------------------|-------------|-------------|
| All Share Price Index (1985 = 100) (ASPI) | 6,456                                       | 6,444       | 6,130       |
| S & P Sri Lanka 20 Index (S & P SL20)     | 3,750                                       | 3,736       | 3,479       |
| Average Daily Turnover (Rs.Mn)            | 801                                         | 1,085       | 516         |
| Market Capitalization (Rs.Bn.)            | 2,952                                       | 2,947       | 2,702       |

Source: Colombo Stock Exchange

All Share Price Index (ASPI) increased by 12 index points and closed at 6,456 points compared to the third week of January 2018. The S & P Sri Lanka 20 Index (S & P SL20) increased by 14 to 3,750 index points. The Average Daily Turnover decreased by Rs. 284 million and stationed at Rs. 801 million. Market capitalization reached Rs. 2,952 billion in the fourth week of January 2018.