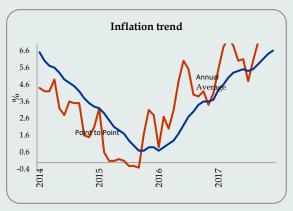

#### **INFLATION, INTEREST RATES & EXCHANGE RATES**

**Trends in Inflation** 

|        | CCP               | CCPI (%)          |                   | Core Inflation (%) |                   | I (%)             |
|--------|-------------------|-------------------|-------------------|--------------------|-------------------|-------------------|
| Month  | (2013=100)        |                   | (2013             | (2013=100)         |                   | =100)             |
|        | Point to<br>Point | Annual<br>Average | Point to<br>Point | Annual<br>Average  | Monthly<br>Change | Point to<br>Point |
| Feb-16 | 2.9               | 2.1               | 4.4               | 5.0                | -1.1              | 1.7               |
| Mar    | 2.6               | 2.2               | 3.7               | 5.0                | -0.7              | 2.2               |
| Apr    | 3.4               | 2.4               | 3.5               | 4.9                | 1.5               | 4.3               |
| May    | 4.8               | 2.7               | 5.6               | 5.0                | 1.9               | 5.3               |
| Jun    | 5.5               | 3.0               | 5.4               | 5.1                | 2.1               | 6.4               |
| Jul    | 5.8               | 3.4               | 5.0               | 5.1                | -0.8              | 5.8               |
| Aug    | 4.4               | 3.7               | 3.8               | 4.9                | -1.6              | 4.5               |
| Sep    | 4.2               | 3.9               | 3.7               | 4.8                | 0.2               | 4.7               |
| Oct    | 4.1               | 4.0               | 3.8               | 4.6                | 4.0               | 5.0               |
| Nov    | 4.0               | 4.0               | 4.8               | 4.5                | 4.0               | 4.1               |
| Dec    | 4.5               | 4.0               | 5.8               | 4.4                | 4.0               | 4.2               |
| Jan-17 | 5.5               | 4.3               | 7.0               | 4.7                | 1.1               | 6.5               |
| Feb    | 6.8               | 4.6               | 7.1               | 5.0                | 0.5               | 8.2               |
| Mar    | 7.3               | 5.0               | 7.3               | 5.3                | -0.3              | 8.6               |
| Apr    | 6.9               | 5.3               | 6.8               | 5.5                | 1.3               | 8.4               |
| May    | 6.0               | 5.4               | 5.2               | 5.5                | 0.7               | 7.1               |
| June   | 6.1               | 5.5               | 5.1               | 5.5                | 1.3               | 6.3               |
| July   | 4.8               | 5.4               | 4.9               | 5.4                | -0.8              | 6.3               |
| Aug    | 6.0               | 5.5               | 6.0               | 5.6                | -0.1              | 7.9               |
| Sep    | 7.1               | 5.8               | 6.0               | 5.8                | 0.8               | 8.6               |
| Oct    | 7.8               | 6.1               | 5.8               | 6.0                | 1.2               | 8.8               |
| Nov    | 7.6               | 6.4               | 5.2               | 6.0                | 1.3               | 8.4               |
| Dec    | 7.1               | 6.6               | 4.3               | 5.9                | 0.2               | 7.3               |

Source: Department of Census and Statistics , \* Base year - 2006/2007 = 100

The point to point inflation of CCPI decreased to 7.1 per cent in December 2017. The annual average of CCPI increased to 6.6 per cent in December 2017. Core inflation that measures the price movements of the items in the CCPI basket excluding fresh food, energy, transport, rice and coconut, decreased to 4.3 per cent, on point to point basis, while annual average core inflation decreased to 5.9 per cent, in December 2017. The National Consumer Price Index (NCPI) covering price movements in all provinces of the country decreased to 7.3 percent in December 2017, on year on year basis.