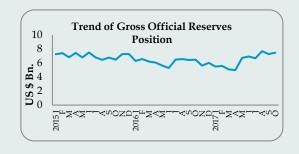

# External Assets (US\$ Mn) Nov 2017 Oct 2017 Sep 2017 Total Reserves 9,659.26 9,771.61 9,607.83 Gross Official Reserves 7,335.12 7,500.79 7,279.84

Source: Central Bank of Sri Lanka

#### Official reserves

The total reserves and gross official reserves were US\$ 9.7 Bn and US\$ 7.3 Bn, respectively by end November 2017. Total foreign reserves were sufficient to 5.7 months of imports and the gross official reserves were equivalent to 4.4 months of imports. Workers' remittances decreased by -0.9 per cent in dollar terms to US\$ 562.19 Mn. in November 2017.