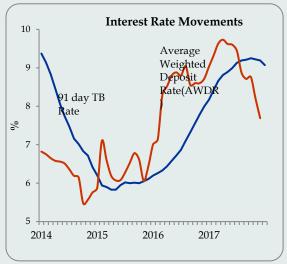

Source: Department of Census and Statistics

| Month   | CCPI<br>(2013<br>=100) | CCPI Point<br>to Point<br>Change | CCPI<br>Annual<br>Average<br>Change | 91 Days<br>T Bill<br>Rate | Real<br>Interest<br>Rate<br>(Y on Y) | Real<br>Interest<br>Rate<br>(Annual<br>Avg) |
|---------|------------------------|----------------------------------|-------------------------------------|---------------------------|--------------------------------------|---------------------------------------------|
| June-16 | 113.2                  | 5.5                              | 3.0                                 | 8.86                      | 3.36                                 | 5.86                                        |
| Jul     | 113.9                  | 5.8                              | 3.4                                 | 8.80                      | 3.00                                 | 5.40                                        |
| Aug     | 112.1                  | 4.4                              | 3.7                                 | 9.04                      | 4.64                                 | 5.34                                        |
| Sep     | 111.8                  | 4.2                              | 3.9                                 | 8.55                      | 4.35                                 | 4.65                                        |
| Oct     | 112.1                  | 4.1                              | 4.0                                 | 8.60                      | 4.50                                 | 4.60                                        |
| Nov     | 113.6                  | 4.0                              | 4.0                                 | 8.60                      | 4.60                                 | 4.60                                        |
| Dec     | 114.7                  | 4.5                              | 4.0                                 | 8.72                      | 4.22                                 | 4.72                                        |
| Jan-17  | 116.1                  | 5.5                              | 4.3                                 | 9.03                      | 3.53                                 | 4.73                                        |
| Feb     | 116.7                  | 6.8                              | 4.6                                 | 9.32                      | 2.52                                 | 4.73                                        |
| Mar     | 116.5                  | 7.3                              | 5.0                                 | 9.63                      | 2.33                                 | 4.63                                        |
| Apr     | 117.1                  | 6.9                              | 5.3                                 | 9.73                      | 2.83                                 | 4.43                                        |
| May     | 118.2                  | 6.0                              | 5.4                                 | 9.62                      | 3.62                                 | 4.22                                        |
| June    | 120.1                  | 6.1                              | 5.5                                 | 9.60                      | 3.50                                 | 4.10                                        |
| July    | 119.4                  | 4.8                              | 5.4                                 | 9.44                      | 4.64                                 | 4.04                                        |
| Aug     | 118.8                  | 6.0                              | 5.5                                 | 8.87                      | 2.87                                 | 3.37                                        |
| Sep     | 119.7                  | 7.1                              | 5.8                                 | 8.71                      | 1.61                                 | 2.91                                        |
| Oct     | 120.8                  | 7.8                              | 6.1                                 | 8.76                      | 0.96                                 | 2.66                                        |
| Nov     | 122.2                  | 7.6                              | 6.4                                 | 8.20                      | 0.60                                 | 1.80                                        |
| Dec     | 122.9                  | 7.1                              | 6.6                                 | 7.69                      | 0.59                                 | 1.09                                        |

#### **Interest Rate Movements**

| Category                                                | Week<br>Ending<br>26 <sup>th</sup> Jan<br>2018 | Week<br>Ago | Month<br>Ago | Year<br>Ago |
|---------------------------------------------------------|------------------------------------------------|-------------|--------------|-------------|
| Standing Deposit Facility                               | 7.25                                           | 7.25        | 7.00         | 7.00        |
| Standing Lending Facility                               | 8.75                                           | 8.75        | 8.00         | 8.50        |
| Call Money Weekly Average                               | 8.15                                           | 8.16        | 8.50         | 8.40        |
| Treasury Bill (Yield rate)                              |                                                |             |              |             |
| 91 Days                                                 | -                                              | -           | -            | 9.03        |
| 182 Days                                                | 7.96                                           | 797         | 9.39         | 10.07       |
| 364 Days                                                | 8.90                                           | 8.85        | 10.11        | 10.37       |
| Prime Lending Rate                                      | 11.11                                          | 11.43       | 11.98        | 11.38       |
|                                                         | Dec-1                                          | 7           | Month<br>Ago | Year<br>Ago |
| Commercial Bank Average<br>Weighted Deposit Rate (AWDR) | 9.07                                           |             | 9.19         | 8.17        |

Central Bank Standing Deposit Facility rate (SDF) and Standing Lending Facility rate (SLF) remain unchanged at 7.25 percent and 8.75 percent, respectively during this week.

The Prime Lending rate decreased to 11.11 per cent by week ending 26<sup>th</sup> January 2018 compared to last week and Commercial Bank Average Weighted Deposit Rate (AWDR) for the month of December 2017 was 9.07 percent.