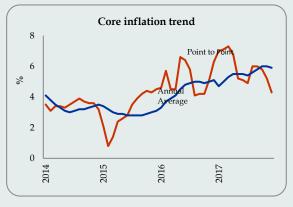

#### **INFLATION, INTEREST RATES & EXCHANGE RATES**

**Trends in Inflation** 

|        | CCP               | CCPI (%)          |                   | Core Inflation (%) |                   | I (%)             |
|--------|-------------------|-------------------|-------------------|--------------------|-------------------|-------------------|
| Month  | (2013=100)        |                   | (2013             | (2013=100)         |                   | =100)             |
|        | Point to<br>Point | Annual<br>Average | Point to<br>Point | Annual<br>Average  | Monthly<br>Change | Point to<br>Point |
| Feb-16 | 2.9               | 2.1               | 4.4               | 5.0                | -1.1              | 1.7               |
| Mar    | 2.6               | 2.2               | 3.7               | 5.0                | -0.7              | 2.2               |
| Apr    | 3.4               | 2.4               | 3.5               | 4.9                | 1.5               | 4.3               |
| May    | 4.8               | 2.7               | 5.6               | 5.0                | 1.9               | 5.3               |
| Jun    | 5.5               | 3.0               | 5.4               | 5.1                | 2.1               | 6.4               |
| Jul    | 5.8               | 3.4               | 5.0               | 5.1                | -0.8              | 5.8               |
| Aug    | 4.4               | 3.7               | 3.8               | 4.9                | -1.6              | 4.5               |
| Sep    | 4.2               | 3.9               | 3.7               | 4.8                | 0.2               | 4.7               |
| Oct    | 4.1               | 4.0               | 3.8               | 4.6                | 4.0               | 5.0               |
| Nov    | 4.0               | 4.0               | 4.8               | 4.5                | 4.0               | 4.1               |
| Dec    | 4.5               | 4.0               | 5.8               | 4.4                | 4.0               | 4.2               |
| Jan-17 | 5.5               | 4.3               | 7.0               | 4.7                | 1.1               | 6.5               |
| Feb    | 6.8               | 4.6               | 7.1               | 5.0                | 0.5               | 8.2               |
| Mar    | 7.3               | 5.0               | 7.3               | 5.3                | -0.3              | 8.6               |
| Apr    | 6.9               | 5.3               | 6.8               | 5.5                | 1.3               | 8.4               |
| May    | 6.0               | 5.4               | 5.2               | 5.5                | 0.7               | 7.1               |
| June   | 6.1               | 5.5               | 5.1               | 5.5                | 1.3               | 6.3               |
| July   | 4.8               | 5.4               | 4.9               | 5.4                | -0.8              | 6.3               |
| Aug    | 6.0               | 5.5               | 6.0               | 5.6                | -0.1              | 7.9               |
| Sep    | 7.1               | 5.8               | 6.0               | 5.8                | 0.8               | 8.6               |
| Oct    | 7.8               | 6.1               | 5.8               | 6.0                | 1.2               | 8.8               |
| Nov    | 7.6               | 6.4               | 5.2               | 6.0                | 1.3               | 8.4               |
| Dec    | 7.1               | 6.6               | 4.3               | 5.9                | 0.2               | 7.3               |

Source: Department of Census and Statistics , \* Base year - 2006/2007 = 100

The point to point inflation of CCPI decreased to 7.1 per cent in December 2017. The annual average of CCPI increased to 6.6 per cent in December 2017. Core inflation that measures the price movements of the items in the CCPI basket excluding fresh food, energy, transport, rice and coconut, decreased to 4.3 per cent, on point to point basis, while annual average core inflation decreased to 5.9 per cent, in December 2017. The National Consumer Price Index (NCPI) covering price movements in all provinces of the country decreased to 7.3 percent in December 2017, on year on year basis.