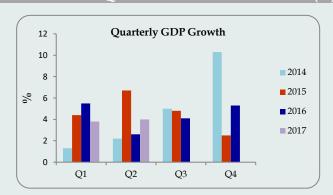

#### **QUARTERLY GDP GROWTH (%)**

|             | 1st Q | 2nd Q | 3 <sup>rd</sup> Q | 4 <sup>th</sup> Q | Annual |
|-------------|-------|-------|-------------------|-------------------|--------|
| 2013        | 3.6   | 5.9   | 4.0               | 0.5               | 3.4    |
| Agriculture | 2.2   | 3.9   | 4.5               | 2.5               | 3.2    |
| Industry    | 6.7   | 6.0   | 2.8               | 0.6               | 4.1    |
| Service     | 2.9   | 7.7   | 5.5               | -0.8              | 3.8    |
| 2014        | 1.3   | 2.2   | 5.0               | 10.3              | 4.9    |
| Agriculture | 7.3   | 4.1   | 3.2               | 5.0               | 4.9    |
| Industry    | -1.5  | -2.8  | 7.8               | 11.7              | 3.5    |
| Service     | 1.9   | 4.0   | 3.0               | 11.7              | 5.2    |
| 2015        | 4.4   | 6.7   | 4.8               | 2.5               | 4.8    |
| Agriculture | 5.9   | 10.4  | 7.3               | -0.5              | 5.5    |
| Industry    | 1.4   | 3.9   | 4.9               | 1.9               | 3.0    |
| Service     | 5.4   | 6.9   | 6.5               | 2.7               | 5.3    |
| 2016        | 5.5   | 2.6   | 4.1               | 5.3               | 4.4    |
| Agriculture | 1.9   | -5.6  | -1.9              | -8.4              | -4.2   |
| Industry    | 8.3   | 2.2   | 6.8               | 9.2               | 6.7    |
| Service     | 4.9   | 4.9   | 4.7               | 4.6               | 4.2    |
| 2017        | 3.8   | 4.0   | 3.3               |                   |        |
| Agriculture | -3.2  | -2.9  | -3.3              |                   |        |
| Industry    | 6.3   | 5.2   | 1.9               |                   |        |
| Service     | 3.5   | 4.5   | 4.3               |                   |        |

Source: Department of Census & Statistic

Note: Growth rate of value added terms based on year 2010

### GDP grew by 3.3%

The Sri Lankan economy grew by 3.3% during the 3<sup>rd</sup> quarter 2017 compared to 4.1% growth recorded in same period of 2016. The growth was mainly supported by the expantion of Industry sector by 1.9% and Services sector by 4.3%. However, Agriculture sector contracted by 3.3%.