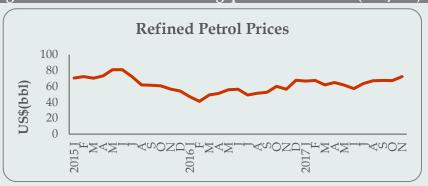

#### **Crude Oil Prices (Monthly Average)**

| Month   | WTI European<br>Market<br>(US\$/bbl) | Brent<br>(US\$/bbl) |
|---------|--------------------------------------|---------------------|
| May-16  | 47.58                                | 46.84               |
| Jun     | 48.83                                | 49.82               |
| Jul     | 45.32                                | 46.88               |
| Aug     | 44.61                                | 46.82               |
| Sep     | 44.26                                | 46.52               |
| Oct     | 49.91                                | 51.38               |
| Nov     | 45.85                                | 45.96               |
| Dec     | 54.74                                | 52.04               |
| Jan-17  | 52.83                                | 55.67               |
| Feb     | 53.41                                | 55.99               |
| Mar     | 49.92                                | 52.76               |
| Apr     | 51.27                                | 53.98               |
| May     | 51.59                                | 48.77               |
| Jun     | 47.71                                | 45.34               |
| July    | 49.02                                | 46.93               |
| Aug     | 51.87                                | 48.18               |
| Sep     | 49.76                                | 55.44               |
| Oct     | 54.04                                | 60.83               |
| Nov     | 56.68                                | 62.80               |
| Dec     | 63.92                                | 57.82               |
| Jan*-18 | 63.23                                | 68.93               |

#### Monthly Average Refined Product Prices -Singapore Plattes Prices (US\$/bbl)

| Month   | Petrol | Diesel | Kerosene |
|---------|--------|--------|----------|
| May-16  | 55.98  | 54.28  | 55.19    |
| Jun     | 56.48  | 57.97  | 58.14    |
| Jul     | 49.24  | 54.12  | 54.49    |
| Aug     | 51.60  | 53.09  | 53.53    |
| Sep     | 52.81  | 54.25  | 55.18    |
| Oct     | 60.15  | 60.63  | 60.98    |
| Nov     | 56.63  | 56.03  | 56.62    |
| Dec     | 67.80  | 66.34  | 64.87    |
| Jan-17  | 66.75  | 64.70  | 65.13    |
| Feb     | 67.55  | 66.31  | 66.25    |
| Mar     | 61.93  | 62.43  | 61.85    |
| Apr     | 64.83  | 63.92  | 63.92    |
| May     | 61.60  | 60.45  | 60.84    |
| Jun     | 57.38  | 56.81  | 57.12    |
| July    | 59.10  | 59.76  | 59.87    |
| Aug     | 64.73  | 62.02  | 6.11     |
| Sep     | 67.66  | 66.53  | 67.97    |
| Oct     | 70.15  | 69.68  | 71.33    |
| Nov     | 73.05  | 71.80  | 74.06    |
| Dec     | 73.45  | 74.49  | 75.61    |
| Jan*-18 | 76.41  | 79.84  | 80.69    |