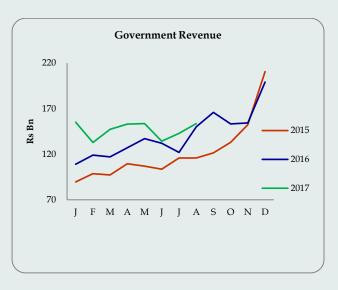

#### **Summary of Government Revenue**

| Item                     | 2015      | 2016      | 2017 (Jan-<br>Aug) |
|--------------------------|-----------|-----------|--------------------|
| Tax Revenue              | 1,355,779 | 1,463,689 | 1,094,948          |
| Income Tax               | 262,583   | 258,857   | 171,038            |
| VAT                      | 219,700   | 283,470   | 290,049            |
| Excise Duty              | 497,623   | 454,952   | 312,524            |
| Nation Building Tax      | 45,004    | 57,424    | 45,025             |
| PAL                      | 58,644    | 88,823    | 65,619             |
| Customs Duty             | 132,189   | 156,487   | 92,514             |
| SCL                      | 52,276    | 55,825    | 49,175             |
| Cess                     | 46,289    | 61,730    | 39,530             |
| License Fee and<br>Other | 41,471    | 46,121    | 29,474             |
| Non Tax Revenue          | 99,099    | 222,372   | 77,426             |
| Total Revenue            | 1,454,878 | 1,686,061 | 1,172,374          |

Source: Central Bank of Sri Lanka

(a) provisional

Key Fiscal Indicators 2015-2016-2017

| Indicator                      | Unit     | 2015      | 2016      | 2017 Jan-Aug |
|--------------------------------|----------|-----------|-----------|--------------|
| P. L. (P. C.)                  | Rs Mn    | -829,502  | -640,326  | -520,220     |
| Budget Deficit                 | % of GDP | -7.4      | -5.4      | -4.0         |
| TAIR                           | Rs Mn    | 1,454,878 | 1,686,061 | 1,172,374    |
| Total Revenue                  | % of GDP | 13.0      | 14.2      | 9.0          |
| Tax Revenue                    | Rs Mn    | 1,355,779 | 1,463,689 | 1,094,948    |
|                                | % of GDP | 12.1      | 12.4      | 8.4          |
| N. T. D.                       | Rs Mn    | 99,099    | 222,372   | 77,426       |
| Non Tax Revenue                | % of GDP | 0.9       | 1.9       | 0.6          |
| D 15                           | Rs Mn    | 1,701,657 | 1,757,782 | 1,294,354    |
| Recurrent Expenditure          | % of GDP | 15.2      | 14.8      | 10.0         |
| Public Investment              | Rs Mn    | 602,768   | 594,012   | 404,859      |
|                                | % of GDP | 5.4       | 5.0       | 3.1          |
| C                              | Rs Mn    | 8,503,227 | 9,387,303 | 10,163,868   |
| Government Debt (2017 Jan-Jun) | % of GDP | 77.6      | 79.3      | -            |