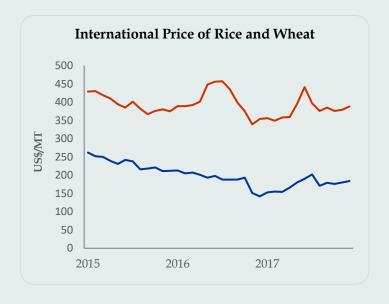

Source: Colombo Stock Exchange

| Month    | Rice<br>Thai,100%<br>US\$/MT | Wheat (HRW)<br>US\$/MT |
|----------|------------------------------|------------------------|
| Jun-2016 | 456                          | 198                    |
| Jul      | 457                          | 188                    |
| Aug      | 435                          | 188                    |
| Sep      | 399                          | 188                    |
| Oct      | 375                          | 193                    |
| Nov      | 339                          | 151                    |
| Dec      | 354                          | 142                    |
| Jan-2017 | 356                          | 153                    |
| Feb      | 349                          | 155                    |
| Mar      | 358                          | 154                    |
| Apr      | 359                          | 166                    |
| May      | 395                          | 180                    |
| Jun      | 440                          | 190                    |
| Jul      | 397                          | 202                    |
| Aug      | 376                          | 171                    |
| Sep      | 385                          | 179                    |
| Oct      | 376                          | 176                    |
| Nov      | 379                          | 180                    |
| Dec      | 388                          | 184                    |