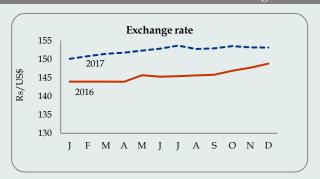

#### **Exchange Rates**

| Currency       | Week Ending<br>26 <sup>th</sup> Jan 2018 | Week Ago | Year<br>Ago | %<br>Change<br>2016/17 |
|----------------|------------------------------------------|----------|-------------|------------------------|
| US Dollar      | 153.68                                   | 153.80   | 150.37      | 2.2                    |
| Sterling Pound | 218.02                                   | 213.87   | 190.14      | 14.7                   |
| Euro           | 190.93                                   | 188.37   | 161.78      | 18.0                   |
| Japanese Yen   | 1.41                                     | 1.39     | 1.33        | 6.0                    |
| Indian Rupee   | 2.41                                     | 2.41     | 2.21        | 9.0                    |

Source: Central Bank of Sri Lanka

The rupee depreciated against US Dollar, Euro, sterling pound, Japanese Yen and Indian Rupee.