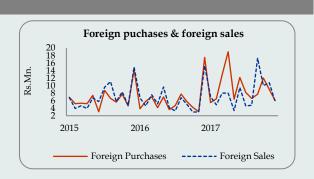

#### Stock Market - Foreign Purchases and Foreign Sales

| Indicator                        | December<br>2017 | Jan-Dec<br>2017 |
|----------------------------------|------------------|-----------------|
| Purchases by Foreigners (Rs. Mn) | 6,030.8          | 112,285.3       |
| Sales by Foreigners (Rs. Mn)     | 5,767.7          | 94,630.1        |
| Net Foreign Purchases (Rs. Mn)   | 263.1            | 17,655.2        |