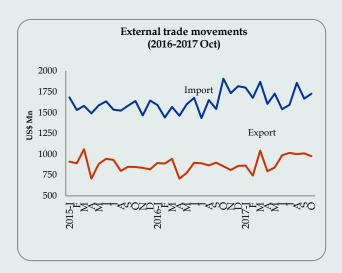

Compiled by Department of Fiscal Policy

| Category                    | Oct<br>2016<br>(US\$ Mn) | Oct<br>2017<br>(US\$ Mn) | Growth<br>Rate<br>(%) | Jan-Oct<br>2016<br>(US\$ Mn) | Jan-Oct<br>2017<br>(US\$ Mn) | Growth<br>Rate<br>(%) |
|-----------------------------|--------------------------|--------------------------|-----------------------|------------------------------|------------------------------|-----------------------|
| Exports                     | 855.0                    | 975.6                    | 14.1                  | 8,641.1                      | 9,399.7                      | 8.8                   |
| Agricultural                | 197.8                    | 245.6                    | 24.2                  | 1,942.3                      | 2,323.4                      | 19.6                  |
| Tea                         | 108.1                    | 136.2                    | 26.1                  | 1,057.9                      | 1,275.9                      | 20.6                  |
| Other                       | 89.7                     | 109.4                    | 21.9                  | 884.4                        | 1,047.5                      | 18.4                  |
| Industrial                  | 654.0                    | 725.0                    | 10.9                  | 6,661.4                      | 7,031.8                      | 5.6                   |
| Rubber Products             | 68.3                     | 78.8                     | 15.4                  | 644.3                        | 693.5                        | 7.6                   |
| Textiles and Garments       | 391.6                    | 422.6                    | 7.9                   | 4,107.5                      | 4,137.6                      | 0.7                   |
| Food, Beverage and Tobacco  | 23.7                     | 35.1                     | 48.2                  | 276.8                        | 331.4                        | 19.7                  |
| Other                       | 170.4                    | 188.5                    | 10.6                  | 1,632.8                      | 1,869.3                      | 14.5                  |
| Mineral                     | 2.2                      | 3.4                      | 52.0                  | 24.9                         | 30.4                         | 21.7                  |
| Unclassified                | 1.1                      | 1.5                      | 40.1                  | 12.4                         | 14.1                         | 14.5                  |
| Imports                     | 1,723.5                  | 1,727.2                  | 0.2                   | 15,634.7                     | 16,990.9                     | 8.7                   |
| Consumer Goods              | 377.2                    | 382.2                    | 1.3                   | 3,576.8                      | 3,661.2                      | 2.4                   |
| Food and Beverages          | 159.8                    | 148.9                    | -6.8                  | 1,343.7                      | 1,484.6                      | 10.5                  |
| Other Consumer Goods        | 217.4                    | 233.3                    | 7.3                   | 2,233.1                      | 2,176.6                      | -2.5                  |
| Intermediate Goods          | 899.0                    | 948.4                    | 5.5                   | 7,983.6                      | 9,169.6                      | 14.9                  |
| Petroleum                   | 253.7                    | 236.9                    | -6.6                  | 1,930.9                      | 2,688.2                      | 39.2                  |
| Textiles & Textile Articles | 232.4                    | 242.1                    | 4.2                   | 2,218.7                      | 2,240.6                      | 1.0                   |
| Other Intermediate Goods    | 412.9                    | 469.4                    | 13.7                  | 3,834.0                      | 4,240.8                      | 10.6                  |
| Investment Goods            | 446.0                    | 392.5                    | -12.0                 | 4,063.1                      | 4,016.2                      | -1.2                  |
| Machinery and Equipment     | 235.6                    | 205.6                    | -12.7                 | 2,245.7                      | 2,147.4                      | -4.4                  |
| Transport Equipment         | 75.9                     | 61.2                     | -19.4                 | 541.3                        | 559.0                        | 3.3                   |
| Building Material           | 134.1                    | 125.2                    | -6.7                  | 1,271.1                      | 1,302.9                      | 2.5                   |
| Other Investment Goods      | 0.5                      | 0.5                      | 16.0                  | 5.0                          | 6.8                          | 36.8                  |
| Unclassified                | 1.3                      | 4.1                      | 202.5                 | 11.1                         | 143.9                        | 1,193.6               |
| Trade Balance               | (868.5)                  | (751.6)                  | -13.5                 | (6,993.6)                    | (7,591.2)                    | 8.5                   |

Source: Central Bank of Sri Lanka

- Export earnings during January to October 2017 increased by 8.8 percent mainly due to the expansion of earnings from agriculture, industry and mineral exports. The earnings for the month of October 2017 increased by 14.1 percent, compared to the respective period of 2016.
- On a cumulative basis, expenditure on imports increased by 8.7 percent for the period during January to October2017. Expenditure on imports for the month of October 2017 increased by 0.2 percent reflecting the performance of imports of intermediate goods and consumer goods.
- Trade deficit widened to US\$ 751.6 Mn in October 2017 over the same period of 2016.