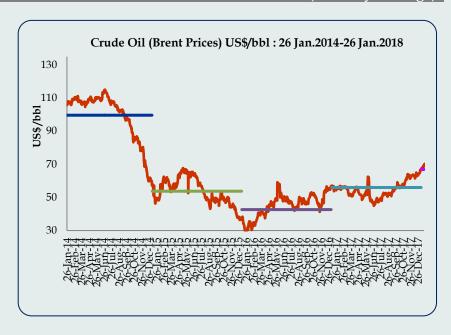

 $Source: The \ World \ Bank, \ Available \ at \ world bank. or g/WBSITE/EXTERNAL/EXTDEC/EXTDECPROPECTS$ 

 $\phi = US \ cent$ 

= US dollar

| Item                                         | Jan 22 | Jan 23 | Jan 24 | Jan 25 | Jan 26 | Week<br>Ago | Month<br>Ago | Year<br>Ago |
|----------------------------------------------|--------|--------|--------|--------|--------|-------------|--------------|-------------|
| Brent (New York Closing Prices) (US \$/bbl.) | 68.80  | 69.35  | 69.76  | 70.90  | 70.30  | 68.78       | 65.25        | 55.42       |
| WTI (US\$/bbl.)                              | 63.52  | 63.90  | 64.39  | 66.21  | 65.42  | 63.35       | 58.49        | 53.04       |
|                                              |        |        |        |        |        |             |              |             |
| Petrol                                       | 76.90  | 77.10  | 77.65  | 78.80  | 78.40  | 76.60       | 73.45        | 66.85       |
| Diesel                                       | 79.65  | 80.21  | 81.24  | 82.78  | 82.39  | 79.35       | 76.10        | 64.99       |
| Kerosene                                     | 80.42  | 80.95  | 81.77  | 83.26  | 82.97  | 80.13       | 77.10        | 64.85       |

#### **Crude Oil Prices (Monthly Average)**

| Month   | WTI European<br>Market<br>(US\$/bbl) | Brent<br>(US\$/bbl) |
|---------|--------------------------------------|---------------------|
| May-16  | 47.58                                | 46.84               |
| Jun     | 48.83                                | 49.82               |
| Jul     | 45.32                                | 46.88               |
| Aug     | 44.61                                | 46.82               |
| Sep     | 44.26                                | 46.52               |
| Oct     | 49.91                                | 51.38               |
| Nov     | 45.85                                | 45.96               |
| Dec     | 54.74                                | 52.04               |
| Jan-17  | 52.83                                | 55.67               |
| Feb     | 53.41                                | 55.99               |
| Mar     | 49.92                                | 52.76               |
| Apr     | 51.27                                | 53.98               |
| May     | 51.59                                | 48.77               |
| Jun     | 47.71                                | 45.34               |
| July    | 49.02                                | 46.93               |
| Aug     | 51.87                                | 48.18               |
| Sep     | 49.76                                | 55.44               |
| Oct     | 54.04                                | 60.83               |
| Nov     | 56.68                                | 62.80               |
| Dec     | 63.92                                | 57.82               |
| Jan*-18 | 63.23                                | 68.93               |

Source: Central Bank of Sri Lanka

\*up to 26<sup>th</sup> Jan 2018