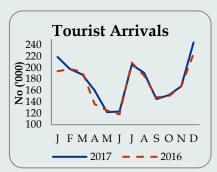

**External Assets** 

|       |           | Ear       | nings US  | Mn                     |         |         |         |                        |
|-------|-----------|-----------|-----------|------------------------|---------|---------|---------|------------------------|
| Month | 2015      | 2016      | 2017      | %<br>change<br>2016/17 | 2015    | 2016    | 2017    | %<br>change<br>2016/17 |
| Jan   | 156,246   | 194,280   | 219,360   | 12.9                   | 248.7   | 333.3   | 376.3   | 12.9                   |
| Feb   | 165,541   | 197,697   | 197,517   | 0.0                    | 274.4   | 339.0   | 339.0   | 0.0                    |
| Mar   | 157,051   | 192,841   | 188,076   | -2.5                   | 260.3   | 330.8   | 322.7   | -2.5                   |
| Apr   | 122,217   | 136,367   | 160,249   | 17.5                   | 202.6   | 226.0   | 274.9   | 21.6                   |
| May   | 113,529   | 125,044   | 121,891   | 2.5                    | 188.2   | 214.5   | 209.1   | -2.5                   |
| Jun   | 115,467   | 118,038   | 123,351   | 4.5                    | 191.4   | 195.6   | 211.6   | 8.2                    |
| July  | 175,804   | 209,351   | 205,482   | -1.9                   | 291.4   | 359.2   | 352.5   | -1.9                   |
| Aug   | 166,610   | 186,288   | 190,928   | 2.5                    | 276.1   | 319.6   | 327.6   | 2.5                    |
| Sep   | 143.374   | 148,499   | 145,077   | -2.3                   | 237.6   | 254.8   | 248.9   | -2.3                   |
| Oct   | 132,280   | 150,419   | 152,429   | 1.3                    | 219.2   | 249.3   | 261.5   | 4.8                    |
| Nov   | 144,147   | 167,217   | 167,511   | 0.2                    | 238.9   | 277.1   | 287.4   | 3.7                    |
| Dec   | 206,114   | 224,791   | 244,536   | 8.8                    | 341.6   | 385.7   | 419.5   | 8.5                    |
| Total | 1,798,380 | 2,050,832 | 1,871,871 | 3.2                    | 2,980.7 | 3,518.5 | 3,631.0 | 3.2                    |

#### **Tourism**

Earnings from tourism increased to US \$ 3,631.0 during Jan-Dec 2017 with an increase of 3.2 per cent over the same period of 2016.

The number of tourist arrivals increased to 244,536 in December 2017.