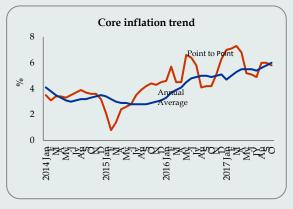

## INFLATION, INTEREST RATES & EXCHANGE RATES

**Trends in Inflation** 

| CCPI (%) |                   | Core Infl         | ation (%)         | NCPI (%)          |                   |                   |
|----------|-------------------|-------------------|-------------------|-------------------|-------------------|-------------------|
| Month    | (2013             | (2013=100)        |                   | =100)             | (2013             | =100)             |
|          | Point to<br>Point | Annual<br>Average | Point to<br>Point | Annual<br>Average | Monthly<br>Change | Point to<br>Point |
| Dec-15   | 4.6               | 0.9*              | 6.7               | 3.1*              | 1.1               | 4.2               |
| Jan-16   | 1.7               | 2.1               | 3.6               | 4.9               | -1.1              | -0.7              |
| Feb      | 2.9               | 2.1               | 4.4               | 5.0               | -1.1              | 1.7               |
| Mar      | 2.6               | 2.2               | 3.7               | 5.0               | -0.7              | 2.2               |
| Apr      | 3.4               | 2.4               | 3.5               | 4.9               | 1.5               | 4.3               |
| May      | 4.8               | 2.7               | 5.6               | 5.0               | 1.9               | 5.3               |
| Jun      | 5.5               | 3.0               | 5.4               | 5.1               | 2.1               | 6.4               |
| Jul      | 5.8               | 3.4               | 5.0               | 5.1               | -0.8              | 5.8               |
| Aug      | 4.4               | 3.7               | 3.8               | 4.9               | -1.6              | 4.5               |
| Sep      | 4.2               | 3.9               | 3.7               | 4.8               | 0.2               | 4.7               |
| Oct      | 4.1               | 4.0               | 3.8               | 4.6               | 4.0               | 5.0               |
| Nov      | 4.0               | 4.0               | 4.8               | 4.5               | 4.0               | 4.1               |
| Dec      | 4.5               | 4.0               | 5.8               | 4.4               | 4.0               | 4.2               |
| Jan-17   | 5.5               | 4.3               | 7.0               | 4.7               | 1.1               | 6.5               |
| Feb      | 6.8               | 4.6               | 7.1               | 5.0               | 0.5               | 8.2               |
| Mar      | 7.3               | 5.0               | 7.3               | 5.3               | -0.3              | 8.6               |
| Apr      | 6.9               | 5.3               | 6.8               | 5.5               | 1.3               | 8.4               |
| May      | 6.0               | 5.4               | 5.2               | 5.5               | 0.7               | 7.1               |
| June     | 6.1               | 5.5               | 5.1               | 5.5               | 1.3               | 6.3               |
| July     | 4.8               | 5.4               | 4.9               | 5.4               | -0.8              | 6.3               |
| Aug      | 6.0               | 5.5               | 6.0               | 5.6               | -0.1              | 7.9               |
| Sep      | 7.1               | 5.8               | 6.0               | 5.8               | 0.8               | 8.6               |
| Oct      | 7.8               | 6.1               | 5.8               | 6.0               | 1.2               | 8.8               |

Source: Department of Census and Statistics , \* Base year - 2006/2007 = 100

The point to point inflation of CCPI increased to 7.8 per cent in October 2017. The annual average of CCPI increased to 6.1 per cent in October 2017. Core inflation that measures the price movements of the items in the CCPI basket excluding fresh food, energy, transport, rice and coconut, decreased to 5.8 per cent, on point to point basis, while annual average core inflation increased to 6.0 per cent, in October 2017. The National Consumer Price Index (NCPI) covering price movements in all provinces of the country increased to 8.8 percent in September 2017, on year on year basis.