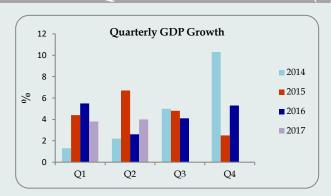

#### **QUARTERLY GDP GROWTH (%)**

|             | 1st O | 2nd O | 3rd O | 4th O | Annual |
|-------------|-------|-------|-------|-------|--------|
| 2013        | 3.6   | 5.9   | 4.0   | 0.5   | 3.4    |
| Agriculture | 2.2   | 3.9   | 4.5   | 2.5   | 3.2    |
| Industry    | 6.7   | 6.0   | 2.8   | 0.6   | 4.1    |
| Service     | 2.9   | 7.7   | 5.5   | -0.8  | 3.8    |
| 2014        | 1.3   | 2.2   | 5.0   | 10.3  | 4.9    |
| Agriculture | 7.3   | 4.1   | 3.2   | 5.0   | 4.9    |
| Industry    | -1.5  | -2.8  | 7.8   | 11.7  | 3.5    |
| Service     | 1.9   | 4.0   | 3.0   | 11.7  | 5.2    |
| 2015        | 4.4   | 6.7   | 4.8   | 2.5   | 4.8    |
| Agriculture | 5.9   | 10.4  | 7.3   | -0.5  | 5.5    |
| Industry    | 1.4   | 3.9   | 4.9   | 1.9   | 3.0    |
| Service     | 5.4   | 6.9   | 6.5   | 2.7   | 5.3    |
| 2016        | 5.5   | 2.6   | 4.1   | 5.3   | 4.4    |
| Agriculture | 1.9   | -5.6  | -1.9  | -8.4  | -4.2   |
| Industry    | 8.3   | 2.2   | 6.8   | 9.2   | 6.7    |
| Service     | 4.9   | 4.9   | 4.7   | 4.6   | 4.2    |
| 2017        | 3.8   | 4.0   |       |       |        |
| Agriculture | -3.2  | -2.9  |       |       |        |
| Industry    | 6.3   | 5.2   |       |       |        |
| Service     | 3.5   | 4.5   |       |       |        |

## GDP grew by 4.0%

The Sri Lankan economy grew by 4.0% during the 2<sup>nd</sup> quarter 2017 compared to 2.6% growth recorded in same period of 2016. The growth was mainly supported by expands of Industry sector by 5.2% and Service sector by 4.5%. However, Agriculture sector contracted by 2.9%.