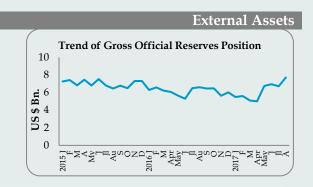

| External Assets<br>(US\$ Mn) | Aug 2017 | Jul 2017 | Jun 2017 |
|------------------------------|----------|----------|----------|
| Total Reserves               | n.a.     | 8,993.7  | 7,534.3  |
| Gross Official Reserves      | 7,693.6  | 6,710.5  | 5,048.1  |

#### Official reserves

The total reserves and gross official reserves were US\$ 9.0 Bn and US\$ 6.7 Bn, respectively by end July 2017. Total foreign reserves were sufficient to 5.3 months of imports and the gross official reserves were equivalent to 3.9 months of imports. Workers' remittances decreased by 16.7 per cent in dollar terms to US\$ 481.4 Mn. in September 2017.