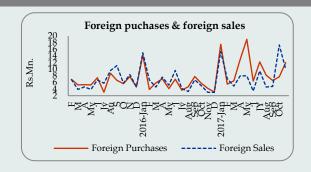

#### Stock Market - Foreign Purchases and Foreign Sales

| Indicator                        | October<br>2017 | Jan-Oct<br>2017 |
|----------------------------------|-----------------|-----------------|
| Purchases by Foreigners (Rs. Mn) | 12,0830         | 97,221.8        |
| Sales by Foreigners (Rs. Mn)     | 10,118.5        | 78,071.9        |
| Net Foreign Purchases (Rs. Mn)   | 1,964.6         | 19,149.9        |