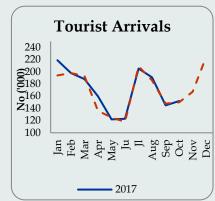

| Arrivals |           |           |            |                        | Ea      | rnings US | 5\$ Mn    |                                |
|----------|-----------|-----------|------------|------------------------|---------|-----------|-----------|--------------------------------|
| Month    | 2015      | 2016      | 2017       | %<br>change<br>2016/17 | 2015    | 2016      | 2017      | %<br>chang<br>e<br>2016/1<br>7 |
| Jan      | 156,246   | 194,280   | 219,360    | 12.9                   | 248.7   | 333.3     | 376.3     | 12.9                           |
| Feb      | 165,541   | 197,697   | 197,517    | 0.0                    | 274.4   | 339.0     | 339.0     | 0.0                            |
| Mar      | 157,051   | 192,841   | 188,076    | -2.5                   | 260.3   | 330.8     | 322.7     | -2.5                           |
| Apr      | 122,217   | 136,367   | 160,249    | 17.5                   | 202.6   | 226.0     | 274.9     | 21.6                           |
| May      | 113,529   | 125,044   | 121,891    | 2.5                    | 188.2   | 214.5     | 209.1     | -2.5                           |
| Jun      | 115,467   | 118,038   | 123,351    | 4.5                    | 191.4   | 195.6     | 211.6     | 8.2                            |
| July     | 175,804   | 209,351   | 205,482    | -1.9                   | 291.4   | 359.2     | 352.5     | -1.9                           |
| Aug      | 166,610   | 186,288   | 190,928    | 2.5                    | 276.1   | 319.6     | 327.6     | 2.5                            |
| Sep      | 143.374   | 148,499   | 145,077    | -2.3                   | 237.6   | 254.8     | 248.9     | -2.3                           |
| Oct      | 132,280   | 150,419   | 152,429    | 1.3                    | 219.2   | 249.3     | 261.5     | 4.8                            |
| Nov      | 144,147   | 167,217   |            |                        | 238.9   | 277.1     |           |                                |
| Dec      | 206,114   | 224,791   |            |                        | 341.6   | 372.6     |           |                                |
| Total    | 1,798,380 | 2,050,832 | 1,704,360* | 2.7 *                  | 2,980.7 | 3,399.1   | 2,924.07* | 2.7*                           |

#### **Tourism**

Earnings from tourism increased to US \$ 2,924.07 Mn. during Jan-Oct 2017 with an increase of 2.7 per cent over the same period of 2016.

The number of tourist arrivals decreased to 152,429 in October 2017.