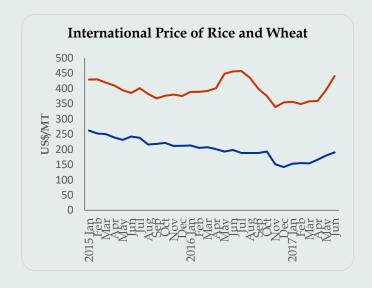

Source: Colombo Stock Exchange

| Month    | Rice<br>Thai,100%<br>US\$/MT | Wheat (HRW)<br>US\$/MT |
|----------|------------------------------|------------------------|
| Dec      | 375                          | 212                    |
| Jan-2016 | 389                          | 213                    |
| Feb      | 389                          | 205                    |
| Mar      | 392                          | 207                    |
| Apr      | 401                          | 201                    |
| May      | 448                          | 193                    |
| Jun      | 456                          | 198                    |
| Jul      | 457                          | 188                    |
| Aug      | 435                          | 188                    |
| Sep      | 399                          | 188                    |
| Oct      | 375                          | 193                    |
| Nov      | 339                          | 151                    |
| Dec      | 354                          | 142                    |
| Jan-2017 | 356                          | 153                    |
| Feb      | 349                          | 155                    |
| Mar      | 358                          | 154                    |
| Apr      | 359                          | 166                    |
| May      | 395                          | 180                    |
| Jun      | 440                          | 190                    |