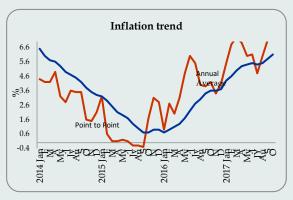

## INFLATION, INTEREST RATES & EXCHANGE RATES

**Trends in Inflation** 

| CCPI (%) |                   | Core Infl         | ation (%)         | NCPI (%)          |                   |                   |
|----------|-------------------|-------------------|-------------------|-------------------|-------------------|-------------------|
| Month    | (2013             | (2013=100)        |                   | =100)             | (2013             | =100)             |
|          | Point to<br>Point | Annual<br>Average | Point to<br>Point | Annual<br>Average | Monthly<br>Change | Point to<br>Point |
| Dec-15   | 4.6               | 0.9*              | 6.7               | 3.1*              | 1.1               | 4.2               |
| Jan-16   | 1.7               | 2.1               | 3.6               | 4.9               | -1.1              | -0.7              |
| Feb      | 2.9               | 2.1               | 4.4               | 5.0               | -1.1              | 1.7               |
| Mar      | 2.6               | 2.2               | 3.7               | 5.0               | -0.7              | 2.2               |
| Apr      | 3.4               | 2.4               | 3.5               | 4.9               | 1.5               | 4.3               |
| May      | 4.8               | 2.7               | 5.6               | 5.0               | 1.9               | 5.3               |
| Jun      | 5.5               | 3.0               | 5.4               | 5.1               | 2.1               | 6.4               |
| Jul      | 5.8               | 3.4               | 5.0               | 5.1               | -0.8              | 5.8               |
| Aug      | 4.4               | 3.7               | 3.8               | 4.9               | -1.6              | 4.5               |
| Sep      | 4.2               | 3.9               | 3.7               | 4.8               | 0.2               | 4.7               |
| Oct      | 4.1               | 4.0               | 3.8               | 4.6               | 4.0               | 5.0               |
| Nov      | 4.0               | 4.0               | 4.8               | 4.5               | 4.0               | 4.1               |
| Dec      | 4.5               | 4.0               | 5.8               | 4.4               | 4.0               | 4.2               |
| Jan-17   | 5.5               | 4.3               | 7.0               | 4.7               | 1.1               | 6.5               |
| Feb      | 6.8               | 4.6               | 7.1               | 5.0               | 0.5               | 8.2               |
| Mar      | 7.3               | 5.0               | 7.3               | 5.3               | -0.3              | 8.6               |
| Apr      | 6.9               | 5.3               | 6.8               | 5.5               | 1.3               | 8.4               |
| May      | 6.0               | 5.4               | 5.2               | 5.5               | 0.7               | 7.1               |
| June     | 6.1               | 5.5               | 5.1               | 5.5               | 1.3               | 6.3               |
| July     | 4.8               | 5.4               | 4.9               | 5.4               | -0.8              | 6.3               |
| Aug      | 6.0               | 5.5               | 6.0               | 5.6               | -0.1              | 7.9               |
| Sep      | 7.1               | 5.8               | 6.0               | 5.8               | 0.8               | 8.6               |
| Oct      | 7.8               | 6.1               | 5.8               | 6.0               | 1.2               | 8.8               |

Source: Department of Census and Statistics , \* Base year - 2006/2007 = 100

The point to point inflation of CCPI increased to 7.8 per cent in October 2017. The annual average of CCPI increased to 6.1 per cent in October 2017. Core inflation that measures the price movements of the items in the CCPI basket excluding fresh food, energy, transport, rice and coconut, decreased to 5.8 per cent, on point to point basis, while annual average core inflation increased to 6.0 per cent, in October 2017. The National Consumer Price Index (NCPI) covering price movements in all provinces of the country increased to 8.8 percent in September 2017, on year on year basis.