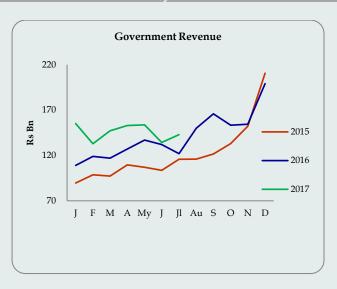

## **Summary of Government Revenue**

| Item                     | 2015      | 2016      | 2017 (Jan-<br>Aug) |
|--------------------------|-----------|-----------|--------------------|
| Tax Revenue              | 1,355,779 | 1,463,689 | 1,094,948          |
| Income Tax               | 262,583   | 258,857   | 171,038            |
| VAT                      | 219,700   | 283,470   | 290,049            |
| Excise Duty              | 497,623   | 454,952   | 312,524            |
| Nation Building Tax      | 45,004    | 57,424    | 45,025             |
| PAL                      | 58,644    | 88,823    | 65,619             |
| Customs Duty             | 132,189   | 156,487   | 92,514             |
| SCL                      | 52,276    | 55,825    | 49,175             |
| Cess                     | 46,289    | 61,730    | 39,530             |
| License Fee and<br>Other | 41,471    | 46,121    | 29,474             |
| Non Tax Revenue          | 99,099    | 222,372   | 77,426             |
| Total Revenue            | 1,454,878 | 1,686,061 | 1,172,374          |

Source: Department of Fiscal Policy

(a) provisional

Government Debt

| Government Debt (Rs.bn) | End<br>2016 | Jan-Jun<br>2017(a) |
|-------------------------|-------------|--------------------|
| Total Domestic Debt     | 5,341.5     | 5,666.5            |
| Total Foreign Debt      | 4,045.8     | 4,497.4            |
| Total Government Debt   | 9,387.3     | 10,163.9           |

Source: Central Bank of Sri Lanka

(a) provisional

Key Fiscal Indicators 2015-2016-2017

| Indicator             | Unit     | 2015      | 2016      | 2017 Jan-Aug |
|-----------------------|----------|-----------|-----------|--------------|
| P. 1. (D.C.)          | Rs Mn    | -829,502  | -640,326  | -520,220     |
| Budget Deficit        | % of GDP | -7.4      | -5.4      | -4.0         |
| T + 1D                | Rs Mn    | 1,454,878 | 1,686,061 | 1,172,374    |
| Total Revenue         | % of GDP | 13.0      | 14.2      | 9.0          |
|                       | Rs Mn    | 1,355,779 | 1,463,689 | 1,094,948    |
| Tax Revenue           | % of GDP | 12.1      | 12.4      | 8.4          |
| N. T. D.              | Rs Mn    | 99,099    | 222,372   | 77,426       |
| Non Tax Revenue       | % of GDP | 0.9       | 1.9       | 0.6          |
| D D W.                | Rs Mn    | 1,701,657 | 1,757,782 | 1,294,354    |
| Recurrent Expenditure | % of GDP | 15.2      | 14.8      | 10.0         |
| D.H. I.               | Rs Mn    | 602,768   | 594,012   | 404,859      |
| Public Investment     | % of GDP | 5.4       | 5.0       | 3.1          |
| G ID II               | Rs Mn    | 8,503,227 | 9,387,303 | -            |
| Government Debt       | % of GDP | 77.6      | 79.3      | -            |

Compiled by Department of Fiscal Policy

| Category                    | Sep<br>2016<br>(US\$ Mn) | Sep<br>2017<br>(US\$ Mn) | Growth<br>Rate<br>(%) | Jan-Sep<br>2016<br>(US\$ Mn) | Jan-Sep<br>2017<br>(US\$ Mn) | Growth<br>Rate<br>(%) |
|-----------------------------|--------------------------|--------------------------|-----------------------|------------------------------|------------------------------|-----------------------|
| Exports                     | 897.9                    | 1,011.0                  | 12.6                  | 7,786.0                      | 8,424.1                      | 8.2                   |
| Agricultural                | 224.0                    | 262.7                    | 17.3                  | 1,744.6                      | 2,077.8                      | 19.1                  |
| Tea                         | 114.9                    | 136.9                    | 19.2                  | 949.9                        | 1,139.6                      | 20.0                  |
| Other                       | 109.1                    | 125.8                    | 15.3                  | 794.7                        | 938.2                        | 18.1                  |
| Industrial                  | 669.9                    | 744.5                    | 11.1                  | 6,007.5                      | 6,306.8                      | 5.0                   |
| Rubber Products             | 67.5                     | 76.5                     | 13.3                  | 575.9                        | 614.6                        | 6.7                   |
| Textiles and Garments       | 382.2                    | 431.5                    | 12.9                  | 3,715.8                      | 3,715.0                      | 0.0                   |
| Food, Beverage and Tobacco  | 30.7                     | 37.2                     | 21.2                  | 253.1                        | 296.3                        | 17.1                  |
| Other                       | 189.5                    | 199.3                    | 5.2                   | 1,462.7                      | 1,680.9                      | 14.9                  |
| Mineral                     | 3.1                      | 2.5                      | -18.3                 | 22.7                         | 27.0                         | 18.8                  |
| Unclassified                | 1.0                      | 1.3                      | 31.6                  | 11.2                         | 12.6                         | 12.0                  |
| Imports                     | 1,508.3                  | 1,666.7                  | 10.5                  | 13,911.1                     | 15,263.7                     | 9.7                   |
| Consumer Goods              | 374.8                    | 328.9                    | -12.2                 | 3,199.7                      | 3,279.0                      | 2.5                   |
| Food and Beverages          | 144.8                    | 131.2                    | -9.4                  | 1,183.9                      | 1,335.7                      | 12.8                  |
| Other Consumer Goods        | 230.0                    | 197.7                    | -14.0                 | 2,015.8                      | 1,943.3                      | -3.6                  |
| Intermediate Goods          | 775.6                    | 949.4                    | 22.4                  | 7,084.6                      | 8,221.2                      | 16.0                  |
| Petroleum                   | 176.3                    | 298.5                    | 69.3                  | 1,677.2                      | 2,451.3                      | 46.2                  |
| Textiles & Textile Articles | 221.5                    | 217.3                    | -1.9                  | 1,986.2                      | 1,998.5                      | 0.6                   |
| Other Intermediate Goods    | 377.8                    | 433.6                    | 14.8                  | 3,421.2                      | 3,771.4                      | 10.2                  |
| Investment Goods            | 357.5                    | 385.9                    | 7.9                   | 3,617.1                      | 3,623.6                      | 0.2                   |
| Machinery and Equipment     | 194.7                    | 203.5                    | 4.5                   | 2,010.1                      | 1,941.8                      | -3.4                  |
| Transport Equipment         | 51.1                     | 59.2                     | 15.8                  | 465.4                        | 497.8                        | 7.0                   |
| Building Material           | 111.3                    | 122.9                    | 10.5                  | 1,137.0                      | 1,177.7                      | 3.6                   |
| Other Investment Goods      | 0.4                      | 0.3                      | -34.5                 | 4.5                          | 6.3                          | 38.9                  |
| Unclassified                | 0.4                      | 2.4                      | 574.0                 | 9.8                          | 139.9                        | 1,329.9               |
| Trade Balance               | (610.4)                  | (655.7)                  | 7.4                   | (6,125.1)                    | (6,839.6)                    | 11.7                  |