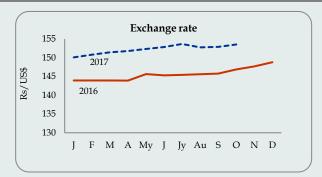

## **Exchange Rates**

| Currency       | Week Ending<br>30 <sup>th</sup> Nov 2017 We | ek Ago | Year<br>Ago | %<br>Change<br>2016/17 |
|----------------|---------------------------------------------|--------|-------------|------------------------|
| US Dollar      | 153.58                                      | 153.54 | 149.06      | 3.8                    |
| Sterling Pound | 206.86                                      | 204.33 | 186.13      | 11.1                   |
| Euro           | 182.24                                      | 181.97 | 158.70      | 14.8                   |
| Japanese Yen   | 1.37                                        | 1.38   | 1.33        | 3.0                    |
| Indian Rupee   | 2.39                                        | 2.38   | 2.16        | 10.6                   |

Source: Central Bank of Sri Lanka

The rupee depreciated against US Dollar, Euro, sterling pound, Japanese Yen and Indian Rupee.