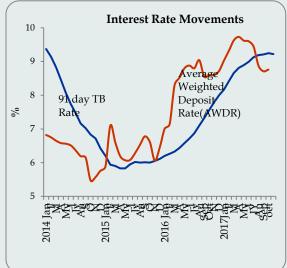

#### **Interest Rate Movements**

| Category                                             | Week<br>Ending<br>30 <sup>th</sup> Nov<br>2017 | Week<br>Ago | Month<br>Ago | Year<br>Ago |
|------------------------------------------------------|------------------------------------------------|-------------|--------------|-------------|
| Standing Deposit Facility                            | 7.25                                           | 7.25        | 7.00         | 7.00        |
| Standing Lending Facility                            | 8.75                                           | 8.75        | 8.00         | 8.50        |
| Call Money Weekly Average                            | 8.13                                           | 8.13        | 8.50         | 8.43        |
| Treasury Bill (Yield rate)                           |                                                |             |              |             |
| 91 Days                                              | 8.20                                           | 8.40        | -            | 8.60        |
| 182 Days                                             | 8.88                                           | 8.90        | 9.39         | 9.55        |
| 364 Days                                             | 9.44                                           | 9.6         | 10.11        | 10.10       |
| Prime Lending Rate                                   | 11.43                                          | 11.48       | 11.98        | 12.38       |
|                                                      | Oct-1                                          | 7           | Month<br>Ago | Year<br>Ago |
| Commercial Bank Average Weighted Deposit Rate (AWDR) | 9.22                                           |             | 9.25         | 7.79        |

Central Bank Standing Deposit Facility rate (SDF) and Standing Lending Facility rate (SLF) increased to 7.25 percent and 8.75 percent, respectively during this week.

The Prime Lending rate decreased to 11.43 per cent by week ending 30<sup>th</sup> November 2017 and Commercial Bank Average Weighted Deposit Rate (AWDR) for the month of October 2017 was 9.22 percent.