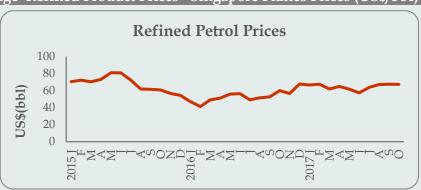

#### **Crude Oil Prices (Monthly Average)**

| Month   | WTI European<br>Market | Brent<br>(US\$/bbl) |
|---------|------------------------|---------------------|
| WIOIIII | (US\$/bb1)             | (035/001)           |
| Mar-16  | 37.64                  | 39.66               |
| Apr     | 40.80                  | 42.86               |
| May     | 47.58                  | 46.84               |
| Jun     | 48.83                  | 49.82               |
| Jul     | 45.32                  | 46.88               |
| Aug     | 44.61                  | 46.82               |
| Sep     | 44.26                  | 46.52               |
| Oct     | 49.91                  | 51.38               |
| Nov     | 45.85                  | 45.96               |
| Dec     | 54.74                  | 52.04               |
| Jan-17  | 52.83                  | 55.67               |
| Feb     | 53.41                  | 55.99               |
| Mar     | 49.92                  | 52.76               |
| Apr     | 51.27                  | 53.98               |
| May     | 51.59                  | 48.77               |
| Jun     | 47.71                  | 45.34               |
| July    | 49.02                  | 46.93               |
| Aug     | 51.87                  | 48.18               |
| Sep     | 49.76                  | 55.44               |
| Oct     | 54.04                  | 60.83               |
| Nov*    | 62.80                  | 56.68               |

Source: Central Bank of Sri Lanka

\*up to 30th Nov 2017

#### Monthly Average Refined Product Prices -Singapore Plattes Prices (US\$/bbl)

| Month  | Petrol | Diesel | Kerosene |
|--------|--------|--------|----------|
| Mar    | 49.20  | 45.23  | 47.13    |
| Apr    | 51.26  | 47.94  | 49.52    |
| May    | 55.98  | 54.28  | 55.19    |
| Jun    | 56.48  | 57.97  | 58.14    |
| Jul    | 49.24  | 54.12  | 54.49    |
| Aug    | 51.60  | 53.09  | 53.53    |
| Sep    | 52.81  | 54.25  | 55.18    |
| Oct    | 60.15  | 60.63  | 60.98    |
| Nov    | 56.63  | 56.03  | 56.62    |
| Dec    | 67.80  | 66.34  | 64.87    |
| Jan-17 | 66.75  | 64.70  | 65.13    |
| Feb    | 67.55  | 66.31  | 66.25    |
| Mar    | 61.93  | 62.43  | 61.85    |
| Apr    | 64.83  | 63.92  | 63.92    |
| May    | 61.60  | 60.45  | 60.84    |
| Jun    | 57.38  | 56.81  | 57.12    |
| July   | 59.10  | 59.76  | 59.87    |
| Aug    | 64.73  | 62.02  | 6.11     |
| Sep    | 67.66  | 66.53  | 67.97    |
| Oct    | 70.15  | 69.68  | 71.33    |
| Nov*   | 73.05  | 71.80  | 74.06    |