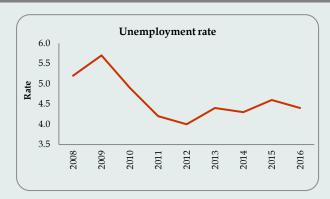

#### **Labour Force Statistics**

| Employment                         | 2017 2 <sup>nd</sup><br>Ouarter* | 2017 1st<br>Ouarter* | 2016<br>Annual | 2015<br>Annual |
|------------------------------------|----------------------------------|----------------------|----------------|----------------|
| Employment                         | (a)                              | (a)                  | (a)            | minum          |
| Labour Force<br>Participation Rate | 53.9                             | 54.7                 | 53.8           | 53.8           |
| Unemployment Rate                  | 4.5                              | 4.1                  | 4.4            | 4.7            |
| By Gender                          |                                  |                      |                |                |
| Male                               | 3.0                              | 2.7                  | 2.9            | 3.0            |
| Female                             | 7.1                              | 6.5                  | 7.0            | 7.6            |
| By Age Group                       |                                  |                      |                |                |
| 20-29                              | 14.6                             | 12.5                 | 14.2           | 14.2           |
| 20-24                              | 18.4                             | 17.4                 | 19.9           | 19.7           |
| 25-29                              | 11.3                             | 8.0                  | 9.2            | 9.4            |