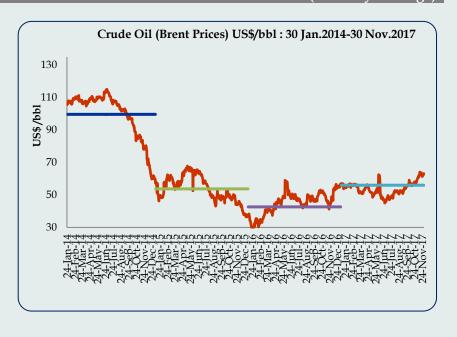

#### **Crude Oil Prices (Monthly Average)**

| Month   | WTI European<br>Market | Brent<br>(US\$/bbl) |
|---------|------------------------|---------------------|
| WIOIIII | (US\$/bb1)             | (035/001)           |
| Mar-16  | 37.64                  | 39.66               |
| Apr     | 40.80                  | 42.86               |
| May     | 47.58                  | 46.84               |
| Jun     | 48.83                  | 49.82               |
| Jul     | 45.32                  | 46.88               |
| Aug     | 44.61                  | 46.82               |
| Sep     | 44.26                  | 46.52               |
| Oct     | 49.91                  | 51.38               |
| Nov     | 45.85                  | 45.96               |
| Dec     | 54.74                  | 52.04               |
| Jan-17  | 52.83                  | 55.67               |
| Feb     | 53.41                  | 55.99               |
| Mar     | 49.92                  | 52.76               |
| Apr     | 51.27                  | 53.98               |
| May     | 51.59                  | 48.77               |
| Jun     | 47.71                  | 45.34               |
| July    | 49.02                  | 46.93               |
| Aug     | 51.87                  | 48.18               |
| Sep     | 49.76                  | 55.44               |
| Oct     | 54.04                  | 60.83               |
| Nov*    | 62.80                  | 56.68               |

Source: Central Bank of Sri Lanka

\*up to 30th Nov 2017