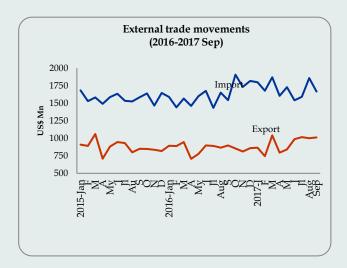

Compiled by Department of Fiscal Policy

| Category                    | Sep<br>2016<br>(US\$ Mn) | Sep<br>2017<br>(US\$ Mn) | Growth<br>Rate<br>(%) | Jan-Sep<br>2016<br>(US\$ Mn) | Jan-Sep<br>2017<br>(US\$ Mn) | Growth<br>Rate<br>(%) |
|-----------------------------|--------------------------|--------------------------|-----------------------|------------------------------|------------------------------|-----------------------|
| Exports                     | 897.9                    | 1,011.0                  | 12.6                  | 7,786.0                      | 8,424.1                      | 8.2                   |
| Agricultural                | 224.0                    | 262.7                    | 17.3                  | 1,744.6                      | 2,077.8                      | 19.1                  |
| Tea                         | 114.9                    | 136.9                    | 19.2                  | 949.9                        | 1,139.6                      | 20.0                  |
| Other                       | 109.1                    | 125.8                    | 15.3                  | 794.7                        | 938.2                        | 18.1                  |
| Industrial                  | 669.9                    | 744.5                    | 11.1                  | 6,007.5                      | 6,306.8                      | 5.0                   |
| Rubber Products             | 67.5                     | 76.5                     | 13.3                  | 575.9                        | 614.6                        | 6.7                   |
| Textiles and Garments       | 382.2                    | 431.5                    | 12.9                  | 3,715.8                      | 3,715.0                      | 0.0                   |
| Food, Beverage and Tobacco  | 30.7                     | 37.2                     | 21.2                  | 253.1                        | 296.3                        | 17.1                  |
| Other                       | 189.5                    | 199.3                    | 5.2                   | 1,462.7                      | 1,680.9                      | 14.9                  |
| Mineral                     | 3.1                      | 2.5                      | -18.3                 | 22.7                         | 27.0                         | 18.8                  |
| Unclassified                | 1.0                      | 1.3                      | 31.6                  | 11.2                         | 12.6                         | 12.0                  |
| Imports                     | 1,508.3                  | 1,666.7                  | 10.5                  | 13,911.1                     | 15,263.7                     | 9.7                   |
| Consumer Goods              | 374.8                    | 328.9                    | -12.2                 | 3,199.7                      | 3,279.0                      | 2.5                   |
| Food and Beverages          | 144.8                    | 131.2                    | -9.4                  | 1,183.9                      | 1,335.7                      | 12.8                  |
| Other Consumer Goods        | 230.0                    | 197.7                    | -14.0                 | 2,015.8                      | 1,943.3                      | -3.6                  |
| Intermediate Goods          | 775.6                    | 949.4                    | 22.4                  | 7,084.6                      | 8,221.2                      | 16.0                  |
| Petroleum                   | 176.3                    | 298.5                    | 69.3                  | 1,677.2                      | 2,451.3                      | 46.2                  |
| Textiles & Textile Articles | 221.5                    | 217.3                    | -1.9                  | 1,986.2                      | 1,998.5                      | 0.6                   |
| Other Intermediate Goods    | 377.8                    | 433.6                    | 14.8                  | 3,421.2                      | 3,771.4                      | 10.2                  |
| Investment Goods            | 357.5                    | 385.9                    | 7.9                   | 3,617.1                      | 3,623.6                      | 0.2                   |
| Machinery and Equipment     | 194.7                    | 203.5                    | 4.5                   | 2,010.1                      | 1,941.8                      | -3.4                  |
| Transport Equipment         | 51.1                     | 59.2                     | 15.8                  | 465.4                        | 497.8                        | 7.0                   |
| Building Material           | 111.3                    | 122.9                    | 10.5                  | 1,137.0                      | 1,177.7                      | 3.6                   |
| Other Investment Goods      | 0.4                      | 0.3                      | -34.5                 | 4.5                          | 6.3                          | 38.9                  |
| Unclassified                | 0.4                      | 2.4                      | 574.0                 | 9.8                          | 139.9                        | 1,329.9               |
| Trade Balance               | (610.4)                  | (655.7)                  | 7.4                   | (6,125.1)                    | (6,839.6)                    | 11.7                  |

Source: Central Bank of Sri Lanka

- Export earnings during January to September 2017 increased by 8.2 percent mainly due to the expansion of earnings from agriculture, industry and mineral exports. The earnings for the month of September 2017 increased by 12.6 percent, compared to the respective period of 2016.
- On a cumulative basis, expenditure on imports increased by 9.7 percent for the period during January to September 2017. Expenditure on imports for the month of September 2017 increased by 10.5 percent reflecting the performance of imports of intermediate goods and consumer goods.
- Trade deficit widened to US\$ 655.7 Mn in August 2017 over the same period of 2016.