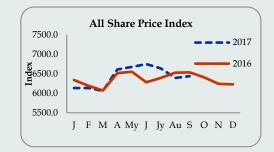

#### **Share Market**

| Indicator                                 | Week<br>Ending<br>30 <sup>th</sup> Nov2017 | Week<br>Ago | Year<br>Ago |
|-------------------------------------------|--------------------------------------------|-------------|-------------|
| All Share Price Index (1985 = 100) (ASPI) | 6,405                                      | 6,414       | 6,232       |
| S & P Sri Lanka 20 Index (S & P SL20)     | 3,723                                      | 3,733       | 3,457       |
| Average Daily Turnover (Rs.Mn)            | 460                                        | 939         | 502         |
| Market Capitalization (Rs.Bn.)            | 2,920                                      | 2,924       | 2,655       |

Source: Colombo Stock Exchange

All Share Price Index (ASPI) decreased by 9 index points and closed at 6,405 points compared to the fourth week of November 2017. The S & P Sri Lanka 20 Index (S & P SL20) decreased by 10 to 3,723 index points. The Average Daily Turnover decreased by Rs. 479 million and stationed at Rs. 460 million. Market capitalization reached Rs. 2,920 billion in the fifth week of November 2017.